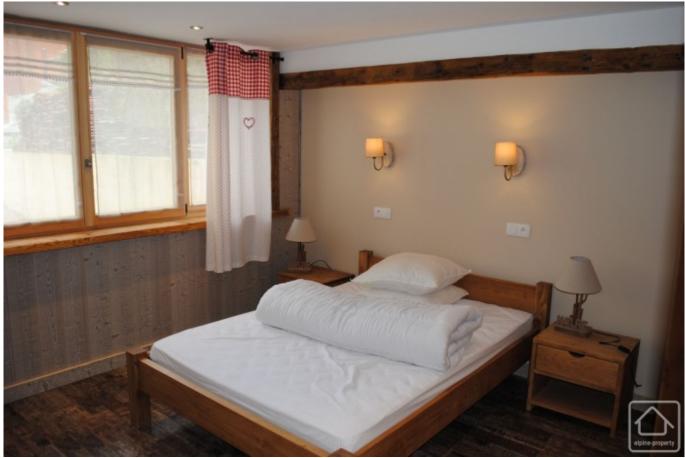

With a generous floor area of 125m2, plus a terrace of 46m2, the accommodation comprises: entrance, large living room with lounge and separate dining area, open plan kitchen/breakfast room with door to terrace, master bedroom with en-suite shower room, 2 further bedrooms, family bathroom, 2 separate WCs, 'coin montagne' (bunk bed alcove in the hallway), storage room.