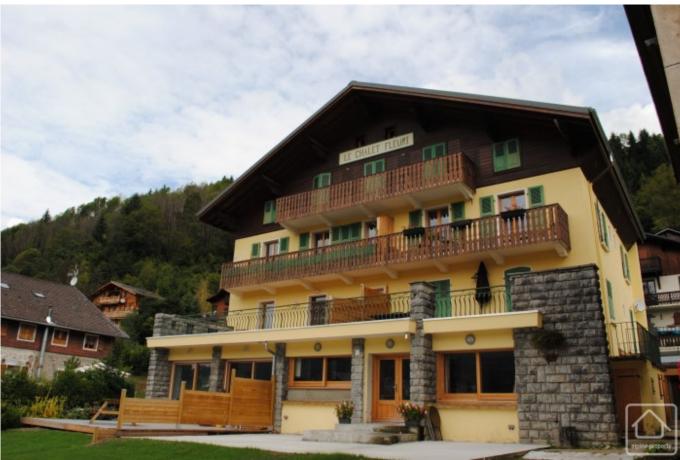

## **Property Description**

This newly renovated apartment is one of 7 apartments in an imposing building which was a hotel in its previous life. The apartment, which is situated on the ground floor, has been beautifully finished and opens directly onto a private south facing terrace and the shared garden.

The building is situated in the centre of the small village of Verchaix, which sits just above the main valley road on the south facing side of the valley. It is just a 5 minute drive from the nearest ski station at Morillon and a 10 minute drive from the popular mountain town of Samoens. Geneva airport is easily accessible and just an hours drive from the village.