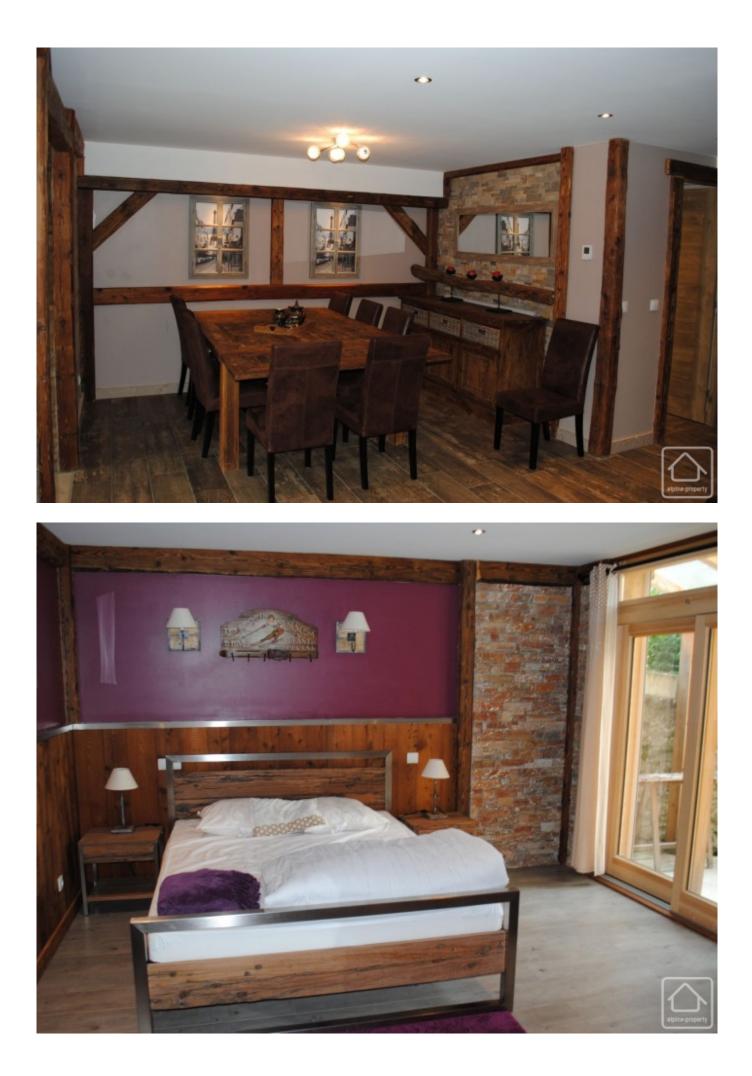

## **Property Description**

This newly renovated apartment is one of 7 apartments in an imposing building which was a hotel in its previous life. The apartment, which is situated on the ground floor, has been beautifully finished and opens directly onto a private south facing terrace and the shared garden.

With a generous floor area of 125m2, plus a terrace of 46m2, the accommodation comprises: entrance, large living room with lounge and separate dining area, open plan kitchen/breakfast room with door to terrace, master bedroom with en-suite shower room, 2 further bedrooms, family bathroom, 2 separate WCs, 'coin montagne' (bunk bed alcove in the hallway), storage room.