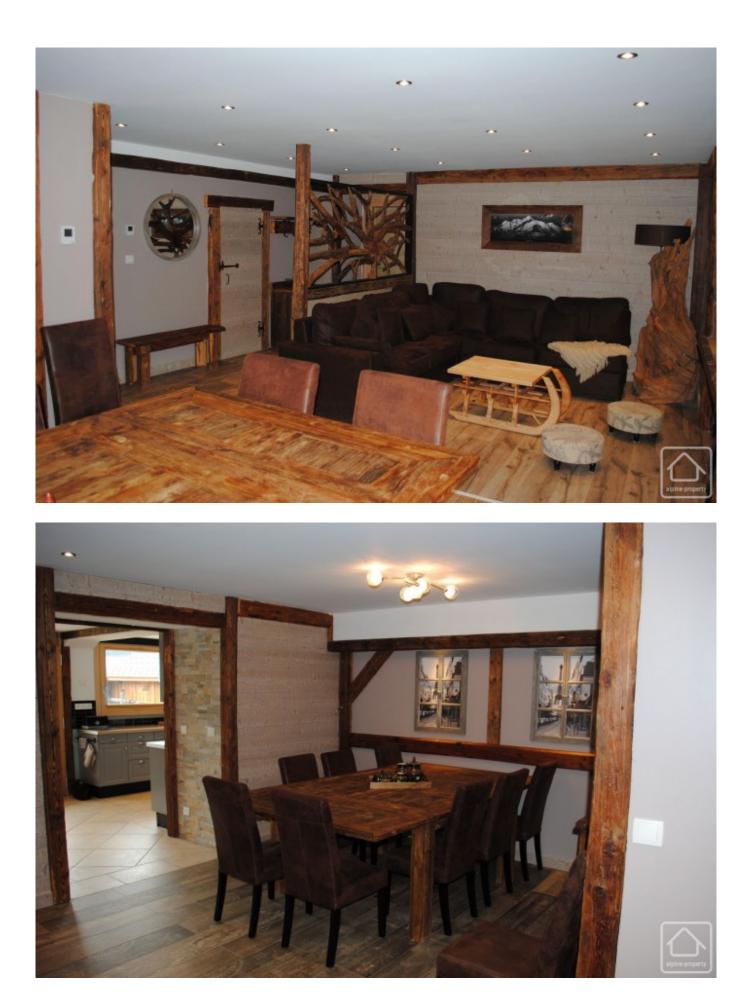

## **Property Description**

This newly renovated apartment is one of 7 apartments in an imposing building which was a hotel in its previous life. The apartment, which is situated on the ground floor, has been beautifully finished and opens directly onto a private south facing terrace and the shared garden.

With a generous floor area of 125m2, plus a terrace of 46m2, the accommodation comprises: entrance, large living room with lounge and separate dining area, open plan kitchen/breakfast room with door to terrace, master bedroom with en-suite shower room, 2 further bedrooms, family bathroom, 2 separate WCs, 'coin montagne' (bunk bed alcove in the hallway), storage room.