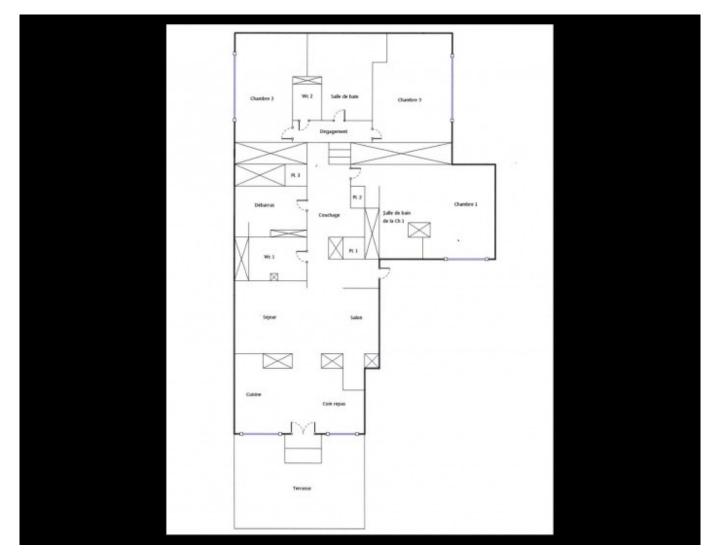

With a generous floor area of 125m2, plus a terrace of 46m2, the accommodation comprises: entrance, large living room with lounge and separate dining area, open plan kitchen/breakfast room with door to terrace, master bedroom with en-suite shower room, 2 further bedrooms, family bathroom, 2 separate WCs, 'coin montagne' (bunk bed alcove in the hallway), storage room.