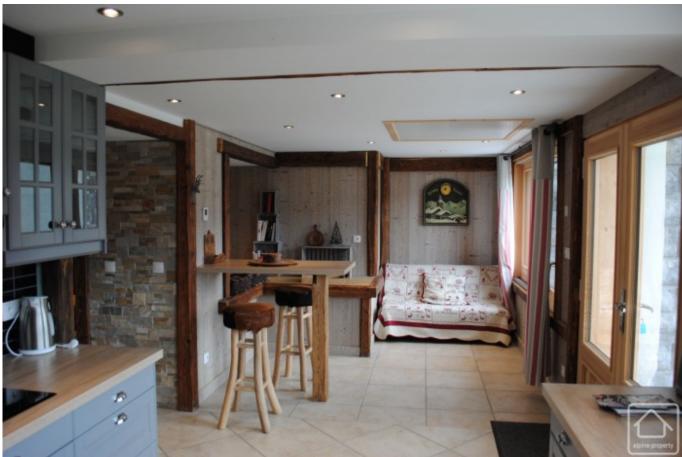

## **Property Description**

This newly renovated apartment is one of 7 apartments in an imposing building which was a hotel in its previous life. The apartment, which is situated on the ground floor, has been beautifully finished and opens directly onto a private south facing terrace and the shared garden.

With a generous floor area of 125m2, plus a terrace of 46m2, the accommodation comprises: entrance, large living room with lounge and separate dining area, open plan kitchen/breakfast room with door to terrace, master bedroom with en-suite shower room, 2 further bedrooms, family bathroom, 2 separate WCs, 'coin montagne' (bunk bed alcove in the hallway), storage room.