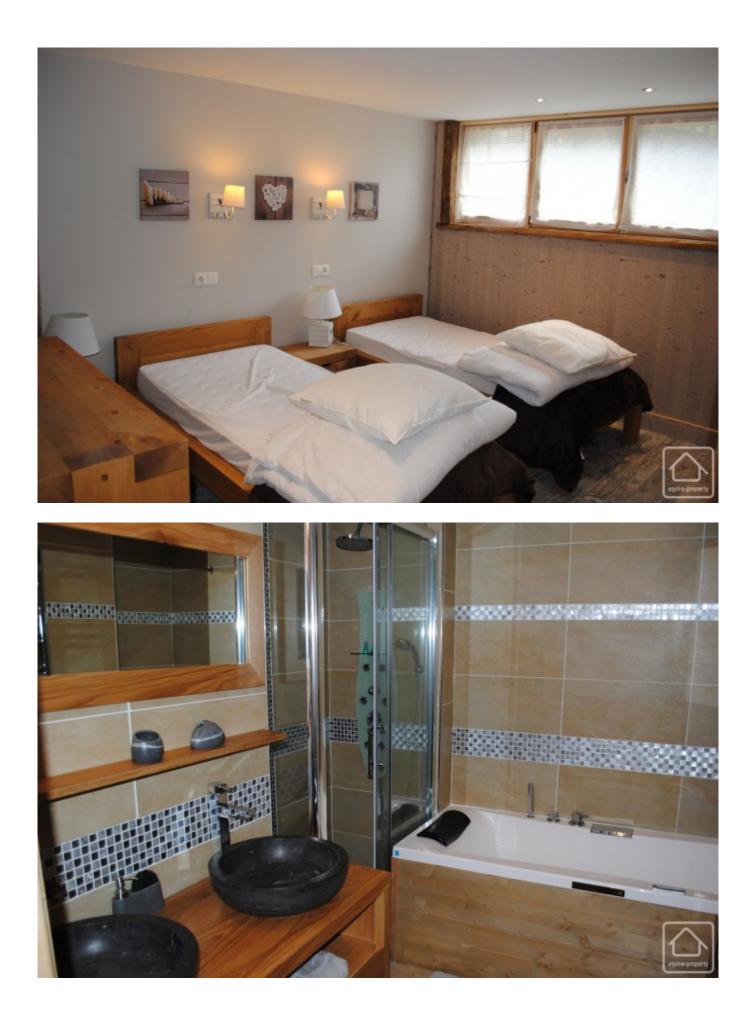

With a generous floor area of 125m2, plus a terrace of 46m2, the accommodation comprises: entrance, large living room with lounge and separate dining area, open plan kitchen/breakfast room with door to terrace, master bedroom with en-suite shower room, 2 further bedrooms, family bathroom, 2 separate WCs, 'coin montagne' (bunk bed alcove in the hallway), storage room.