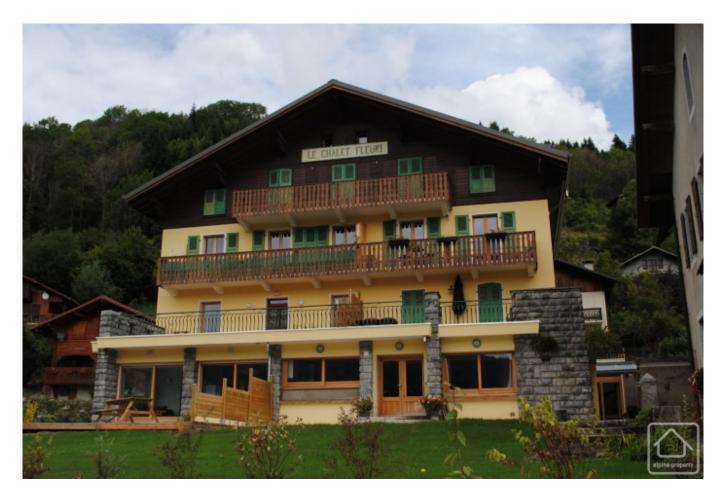

## **Property Description**

This newly renovated apartment is one of 7 apartments in an imposing building which was a hotel in its previous life. The apartment, which is situated on the ground floor, has been beautifully finished and opens directly onto a private south facing terrace and the shared garden.

The building is situated in the centre of the small village of Verchaix, which sits just above the main valley road on the south facing side of the valley. It is just a 5 minute drive from the nearest ski station at Morillon and a 10 minute drive from the popular mountain town of Samoens. Geneva airport is easily accessible and just an hours drive from the village.