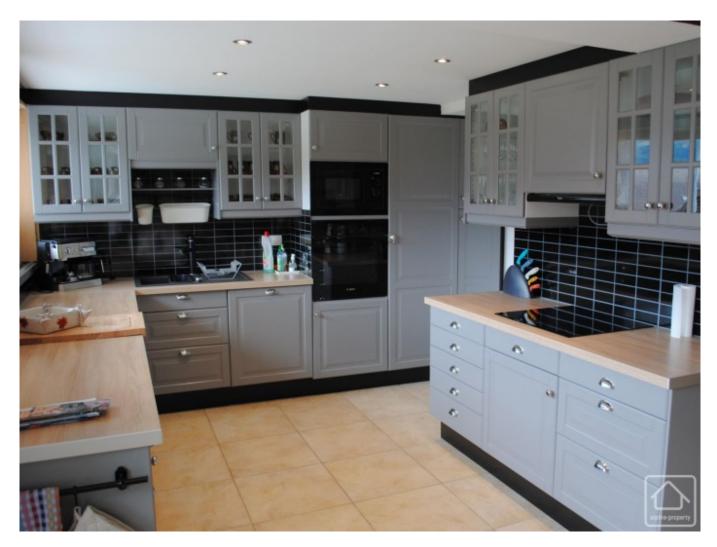

## **Property Description**

This newly renovated apartment is one of 7 apartments in an imposing building which was a hotel in its previous life. The apartment, which is situated on the ground floor, has been beautifully finished and opens directly onto a private south facing terrace and the shared garden.

With a generous floor area of 125m2, plus a terrace of 46m2, the accommodation comprises: entrance, large living room with lounge and separate dining area, open plan kitchen/breakfast room with door to terrace, master bedroom with en-suite shower room, 2 further bedrooms, family bathroom, 2 separate WCs, 'coin montagne' (bunk bed alcove in the hallway), storage room.