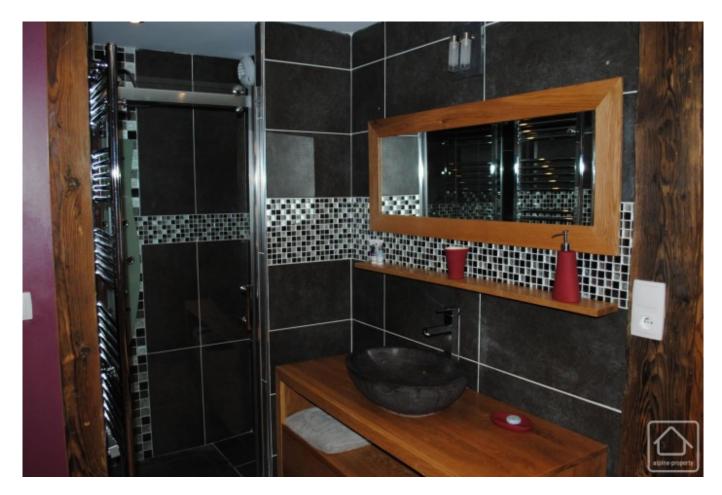

With a generous floor area of 125m2, plus a terrace of 46m2, the accommodation comprises: entrance, large living room with lounge and separate dining area, open plan kitchen/breakfast room with door to terrace, master bedroom with en-suite shower room, 2 further bedrooms, family bathroom, 2 separate WCs, 'coin montagne' (bunk bed alcove in the hallway), storage room.