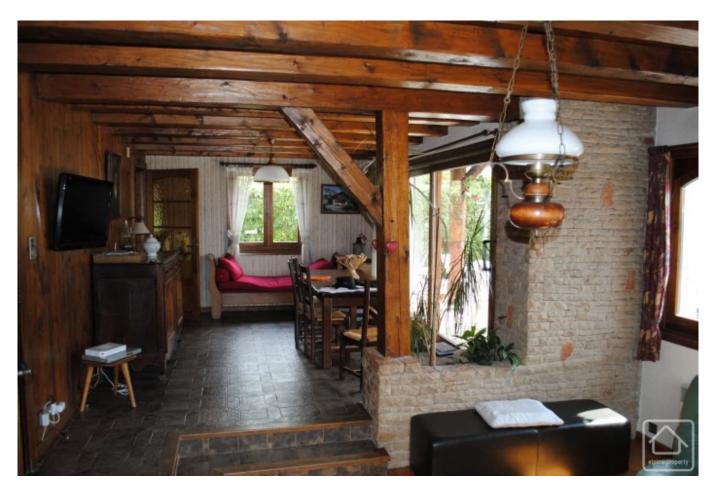

## **Property Description**

Situated on a flat plot and enjoying open views of the valley, Chalet de la Planche would make a great family home or holiday property. It is conveniently situated close to the centre of Samoens and just 2km from the Grand Massif Express ski lift.

The chalet offers spacious accommodation but would benefit from some modernisation and redecoration to bring it up to date. With a floor area of approx. 150m2, the accommodation comprises:

Ground floor: entrance hall with WC, split level living room with separate lounge and dining areas, fitted kitchen with space for a table, double bedroom with en-suite shower room. French windows from the living area and kitchen open directly onto a raised terrace - ideal for outdoor dining.

First floor: 2 bedrooms with doors opening onto the balcony, a third bedroom and bathroom with bath and separate shower.

Outside, the chalet has a fenced in garden and ample parking car parking space.