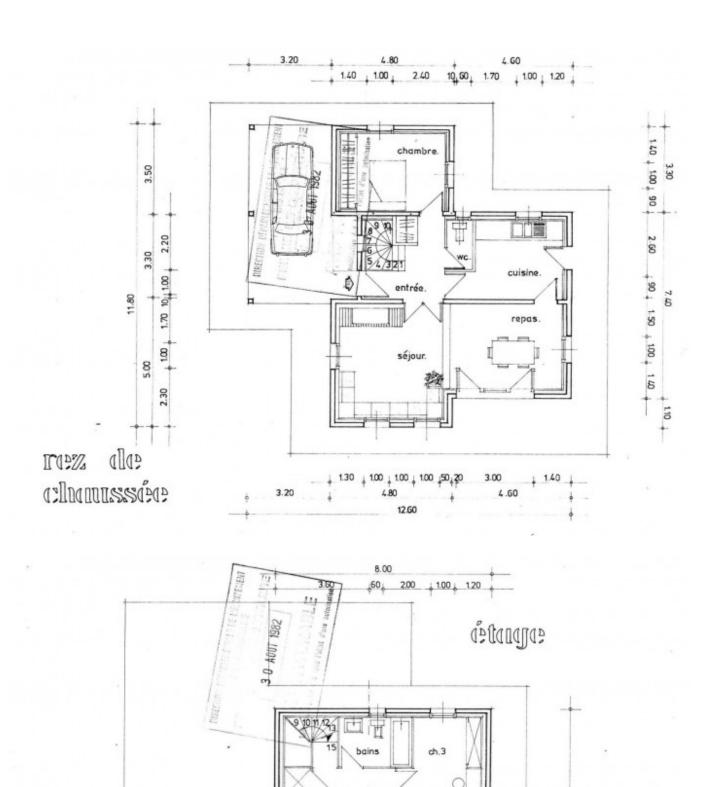

The chalet offers spacious accommodation but would benefit from some modernisation and redecoration to bring it up to date. With a floor area of approx. 150m2, the accommodation comprises:

Ground floor: entrance hall with WC, split level living room with separate lounge and dining areas, fitted kitchen with space for a table, double bedroom with en-suite shower room. French windows from the living area and kitchen open directly onto a raised terrace - ideal for outdoor dining.

First floor: 2 bedrooms with doors opening onto the balcony, a third bedroom and bathroom with bath and separate shower.

Outside, the chalet has a fenced in garden and ample parking car parking space.