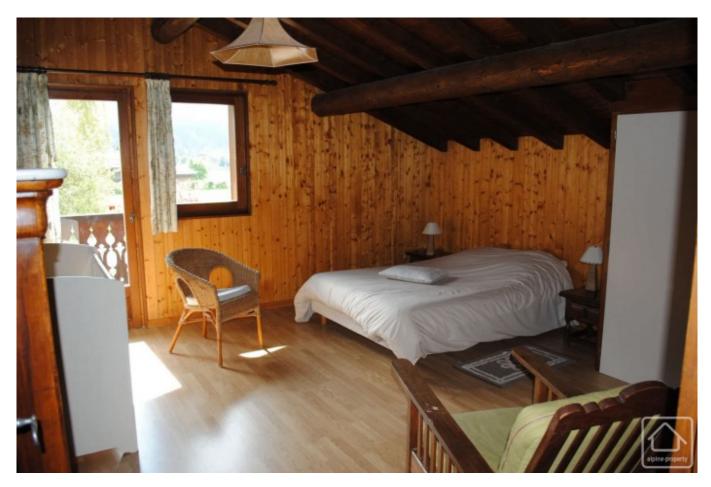

The chalet offers spacious accommodation but would benefit from some modernisation and redecoration to bring it up to date. With a floor area of approx. 150m2, the accommodation comprises:

Ground floor: entrance hall with WC, split level living room with separate lounge and dining areas, fitted kitchen with space for a table, double bedroom with en-suite shower room. French windows from the living area and kitchen open directly onto a raised terrace - ideal for outdoor dining.

First floor: 2 bedrooms with doors opening onto the balcony, a third bedroom and bathroom with bath and separate shower.

Outside, the chalet has a fenced in garden and ample parking car parking space.