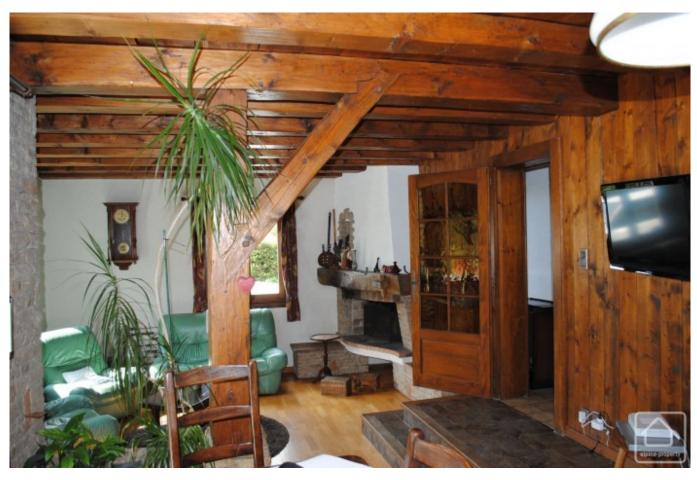

## **Property Description**

Situated on a flat plot and enjoying open views of the valley, Chalet de la Planche would make a great family home or holiday property. It is conveniently situated close to the centre of Samoens and just 2km from the Grand Massif Express ski lift.

The chalet offers spacious accommodation but would benefit from some modernisation and redecoration to bring it up to date. With a floor area of approx. 150m2, the accommodation comprises:

Ground floor: entrance hall with WC, split level living room with separate lounge and dining areas, fitted kitchen with space for a table, double bedroom with en-suite shower room. French windows from the living area and kitchen open directly onto a raised terrace - ideal for outdoor dining.

First floor: 2 bedrooms with doors opening onto the balcony, a third bedroom and bathroom with bath and separate shower.

Outside, the chalet has a fenced in garden and ample parking car parking space.