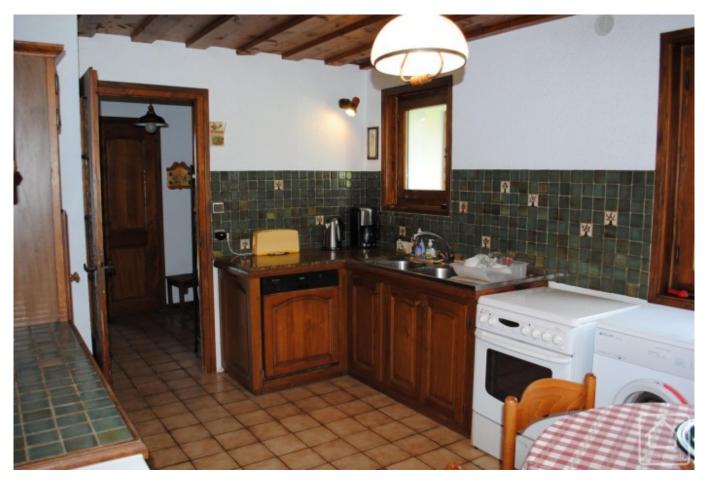

The chalet offers spacious accommodation but would benefit from some modernisation and redecoration to bring it up to date. With a floor area of approx. 150m2, the accommodation comprises:

Ground floor: entrance hall with WC, split level living room with separate lounge and dining areas, fitted kitchen with space for a table, double bedroom with en-suite shower room. French windows from the living area and kitchen open directly onto a raised terrace - ideal for outdoor dining.