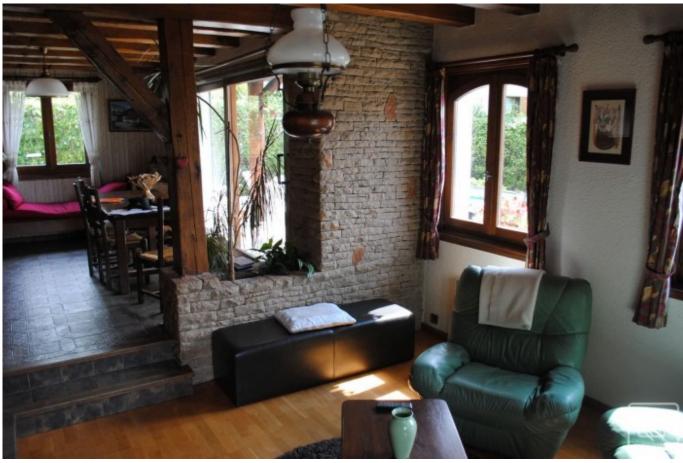

## **Property Description**

Situated on a flat plot and enjoying open views of the valley, Chalet de la Planche would make a great family home or holiday property. It is conveniently situated close to the centre of Samoens and just 2km from the Grand Massif Express ski lift.

The chalet offers spacious accommodation but would benefit from some modernisation and redecoration to bring it up to date. With a floor area of approx. 150m2, the accommodation comprises:

Ground floor: entrance hall with WC, split level living room with separate lounge and dining areas, fitted kitchen with space for a table, double bedroom with en-suite shower room. French windows from the living area and kitchen open directly onto a raised terrace - ideal for outdoor dining.

First floor: 2 bedrooms with doors opening onto the balcony, a third bedroom and bathroom with bath and separate shower.

Outside, the chalet has a fenced in garden and ample parking car parking space.