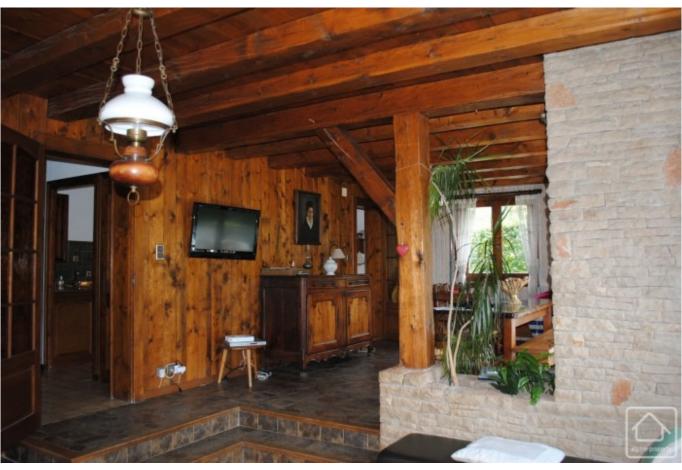

## **Property Description**

Situated on a flat plot and enjoying open views of the valley, Chalet de la Planche would make a great family home or holiday property. It is conveniently situated close to the centre of Samoens and just 2km from the Grand Massif Express ski lift.

The chalet offers spacious accommodation but would benefit from some modernisation and redecoration to bring it up to date. With a floor area of approx. 150m2, the accommodation comprises:

Ground floor: entrance hall with WC, split level living room with separate lounge and dining areas, fitted kitchen with space for a table, double bedroom with en-suite shower room. French windows from the living area and kitchen open directly onto a raised terrace - ideal for outdoor dining.

First floor: 2 bedrooms with doors opening onto the balcony, a third bedroom and bathroom with bath and separate shower.

Outside, the chalet has a fenced in garden and ample parking car parking space.