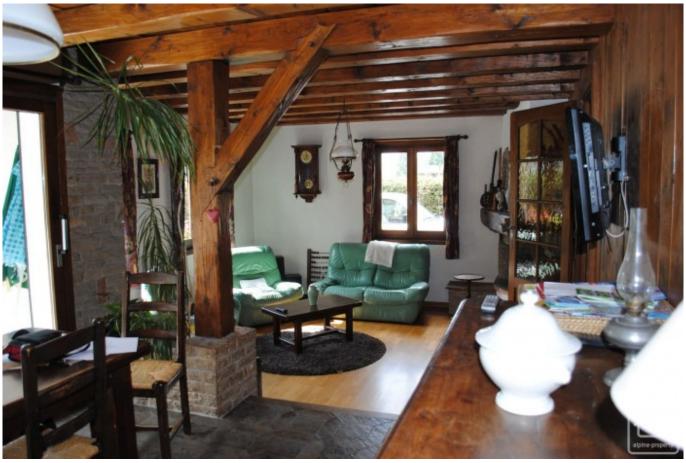

The chalet offers spacious accommodation but would benefit from some modernisation and redecoration to bring it up to date. With a floor area of approx. 150m2, the accommodation comprises:

Ground floor: entrance hall with WC, split level living room with separate lounge and dining areas, fitted kitchen with space for a table, double bedroom with en-suite shower room. French windows from the living area and kitchen open directly onto a raised terrace - ideal for outdoor dining.