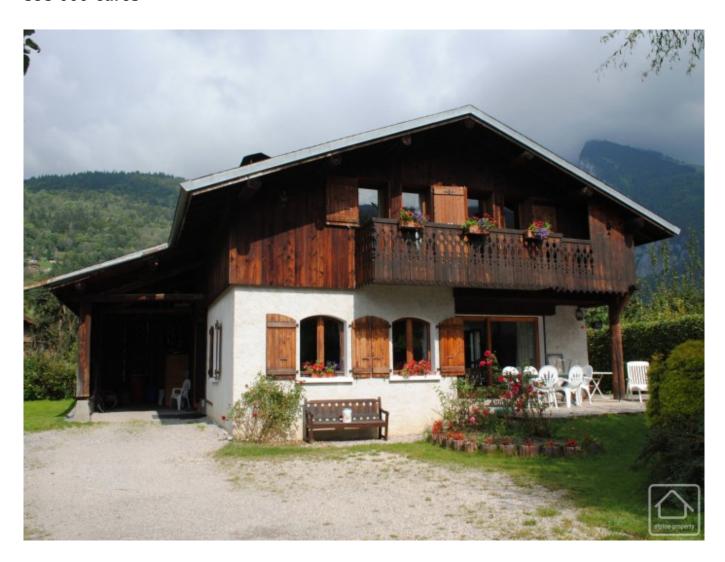

## Chalet de la Planche

Samoëns, Samoëns & Vallée, Grand Massif

595 000 €uros

## **Property Description**

Situated on a flat plot and enjoying open views of the valley, Chalet de la Planche would make a great family home or holiday property. It is conveniently situated close to the centre of Samoens and just 2km from the Grand Massif Express ski lift.

The chalet offers spacious accommodation but would benefit from some modernisation and redecoration to bring it up to date. With a floor area of approx. 150m2, the accommodation comprises:

Ground floor: entrance hall with WC, split level living room with separate lounge and dining areas, fitted kitchen with space for a table, double bedroom with en-suite shower room. French windows from the living area and kitchen open directly onto a raised terrace - ideal for outdoor dining.

First floor: 2 bedrooms with doors opening onto the balcony, a third bedroom and bathroom with bath and separate shower.

Outside, the chalet has a fenced in garden and ample parking car parking space.