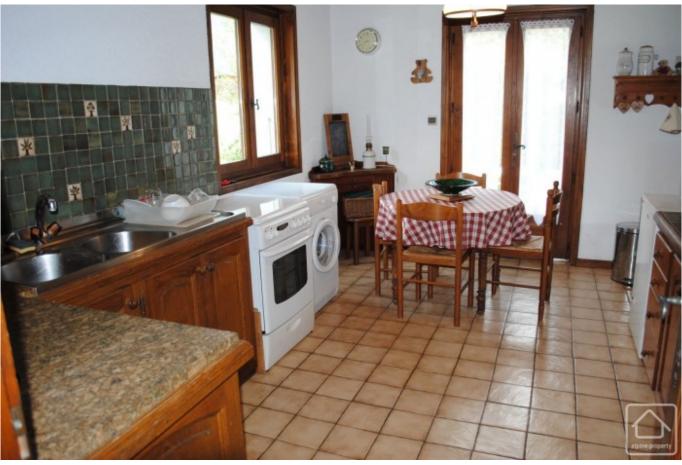

The chalet offers spacious accommodation but would benefit from some modernisation and redecoration to bring it up to date. With a floor area of approx. 150m2, the accommodation comprises:

Ground floor: entrance hall with WC, split level living room with separate lounge and dining areas, fitted kitchen with space for a table, double bedroom with en-suite shower room. French windows from the living area and kitchen open directly onto a raised terrace - ideal for outdoor dining.