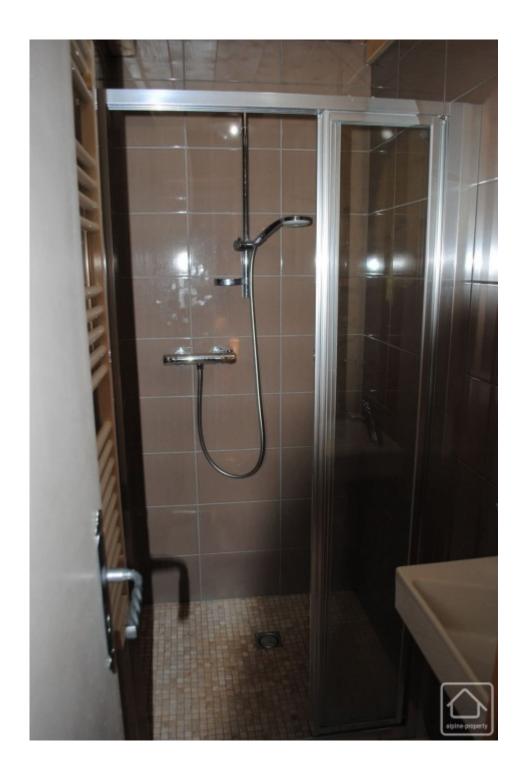

The chalet offers spacious accommodation but would benefit from some modernisation and redecoration to bring it up to date. With a floor area of approx. 150m2, the accommodation comprises:

Ground floor: entrance hall with WC, split level living room with separate lounge and dining areas, fitted kitchen with space for a table, double bedroom with en-suite shower room. French windows from the living area and kitchen open directly onto a raised terrace - ideal for outdoor dining.

First floor: 2 bedrooms with doors opening onto the balcony, a third bedroom and bathroom with bath and separate shower.

Outside, the chalet has a fenced in garden and ample parking car parking space.