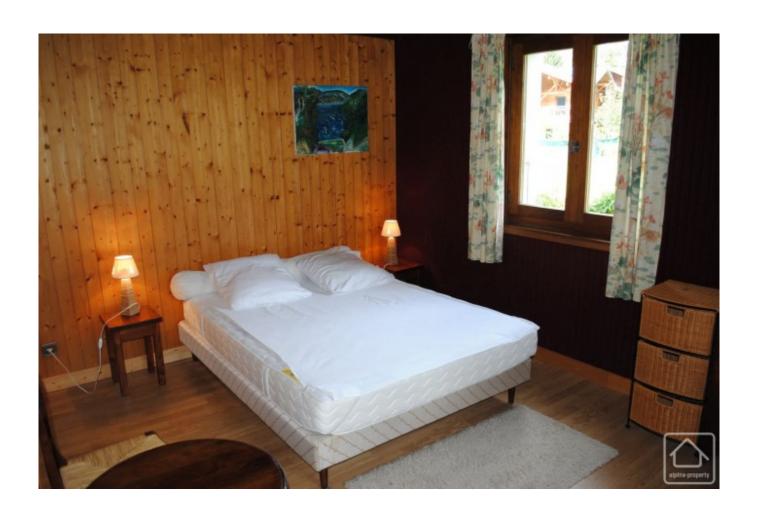

The chalet offers spacious accommodation but would benefit from some modernisation and redecoration to bring it up to date. With a floor area of approx. 150m2, the accommodation comprises:

Ground floor: entrance hall with WC, split level living room with separate lounge and dining areas, fitted kitchen with space for a table, double bedroom with en-suite shower room. French windows from the living area and kitchen open directly onto a raised terrace - ideal for outdoor dining.

First floor: 2 bedrooms with doors opening onto the balcony, a third bedroom and bathroom with bath and separate shower.

Outside, the chalet has a fenced in garden and ample parking car parking space.