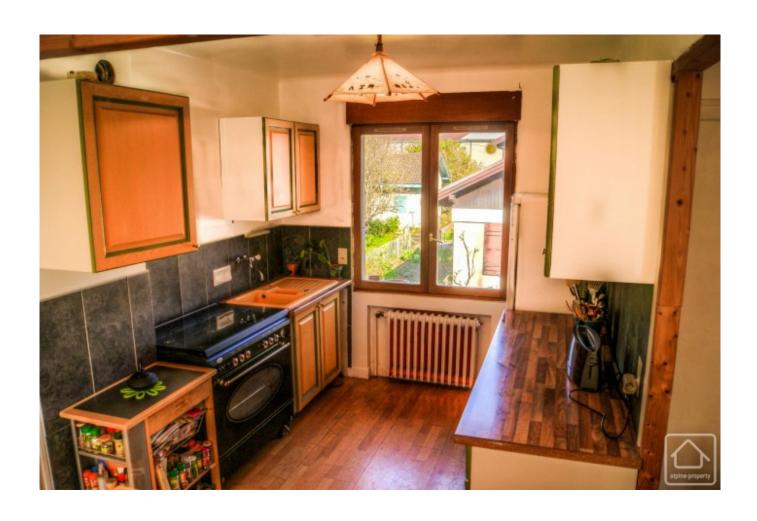

Basement level: office/bedroom, shower room, boiler room with new Weishaupt boiler, garage. Generous off-street parking for 3 cars.

1st floor: spacious and light kitchen/lounge/dining with French doors onto the balcony, 1 parent's bedroom with French doors, shower room, separate WC.