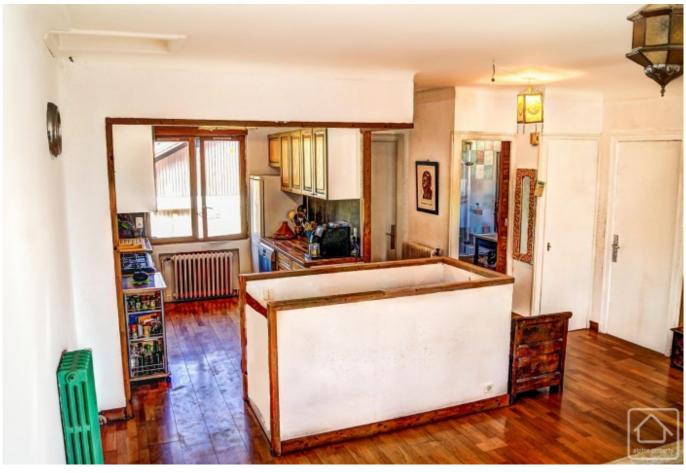

Basement level: office/bedroom, shower room, boiler room with new Weishaupt boiler, garage. Generous off-street parking for 3 cars.

1st floor: spacious and light kitchen/lounge/dining with French doors onto the balcony, 1 parent's bedroom with French doors, shower room, separate WC.