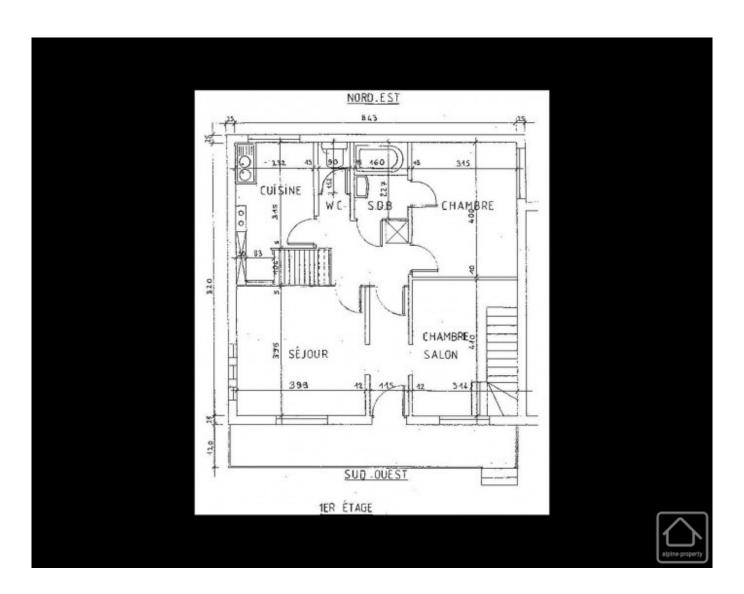

Basement level: office/bedroom, shower room, boiler room with new Weishaupt boiler, garage. Generous off-street parking for 3 cars.

1st floor: spacious and light kitchen/lounge/dining with French doors onto the balcony, 1 parent's bedroom with French doors, shower room, separate WC.