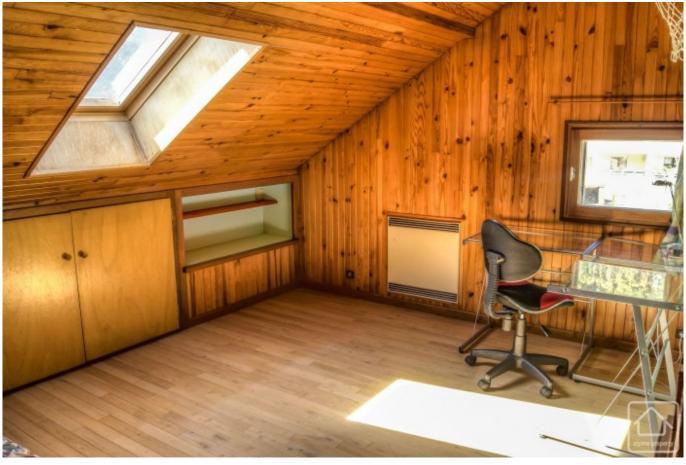

Basement level: office/bedroom, shower room, boiler room with new Weishaupt boiler, garage. Generous off-street parking for 3 cars.

1st floor: spacious and light kitchen/lounge/dining with French doors onto the balcony, 1 parent's bedroom with French doors, shower room, separate WC.