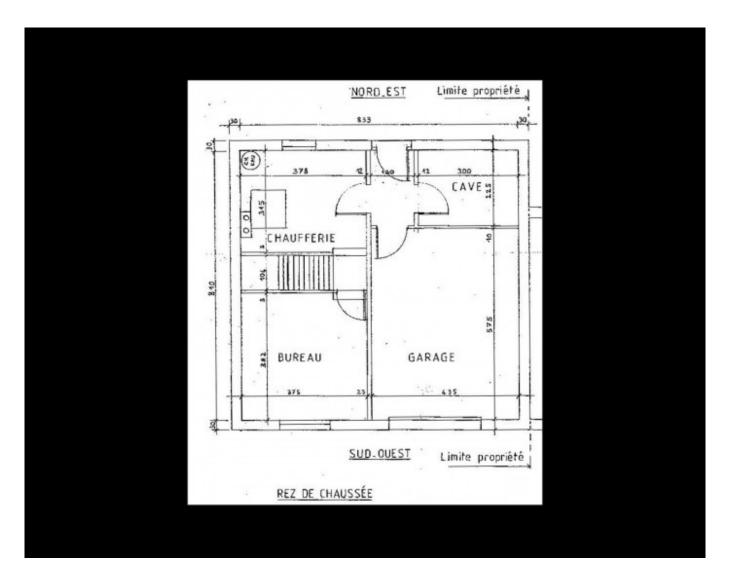

Basement level: office/bedroom, shower room, boiler room with new Weishaupt boiler, garage. Generous off-street parking for 3 cars.

1st floor: spacious and light kitchen/lounge/dining with French doors onto the balcony, 1 parent's bedroom with French doors, shower room, separate WC.