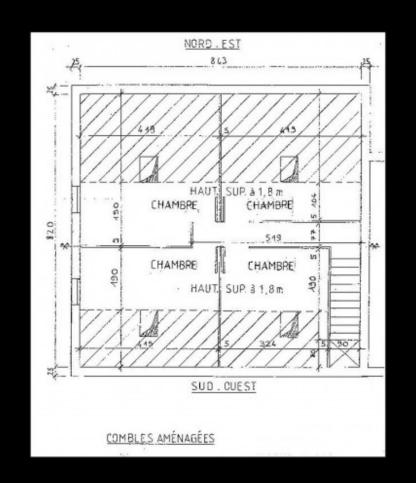

Top floor: 4 children's bedrooms.

Only 200m from St Joseph College/Lycee and Carrefour Market in a quiet cul de sac with the bustling village centre and other schools/clubs only 500m away, you couldn't find a handier family home for avoiding those endless car trips with the kids and enjoying all the convenience of being in the centre of town.