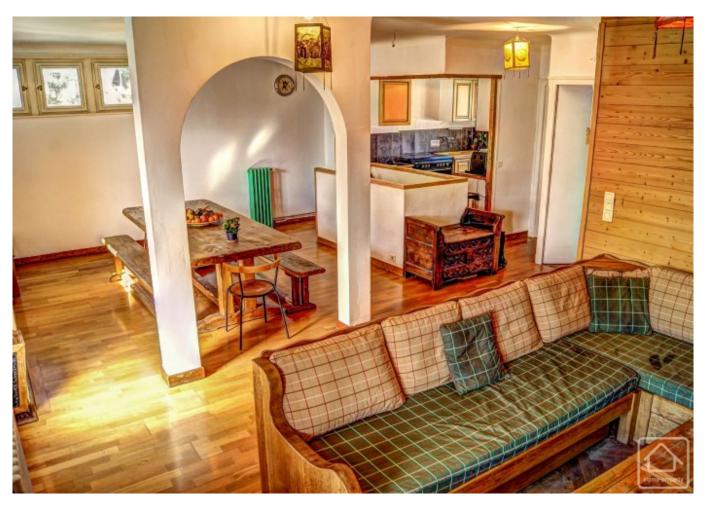

Basement level: office/bedroom, shower room, boiler room with new Weishaupt boiler, garage. Generous off-street parking for 3 cars.

1st floor: spacious and light kitchen/lounge/dining with French doors onto the balcony, 1 parent's bedroom with French doors, shower room, separate WC.