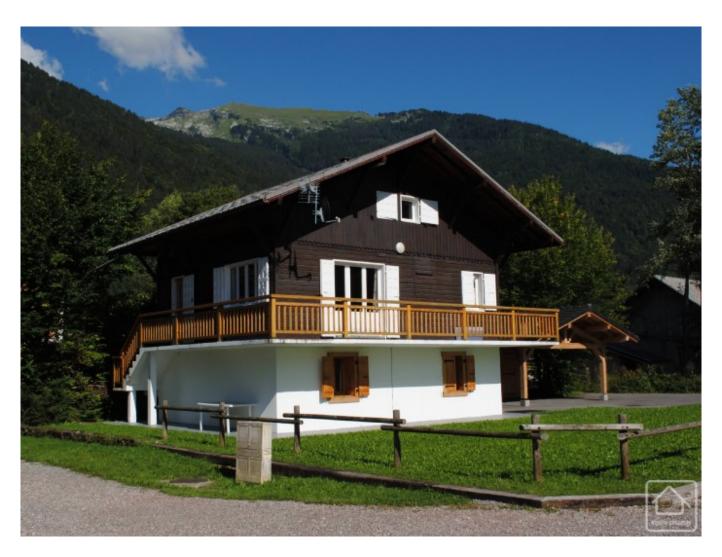

## **Chalet Lavieu**

Samoëns, Samoëns & Vallée, Grand Massif

595 000 €uros

## **Property Description**

Chalet Lavieu occupies a flat plot of land in a sunny and quiet location, surrounded by mountain views. It is conveniently situated within easy reach of the village centre and the Grand Massif express ski lift.

The chalet has a floor area of 170m2 and which is divided into 2 apartments: one on the ground floor and another which occupies the top 2 floors of the building. It would be possible to live in one apartment and rent the other as an additional source of income.