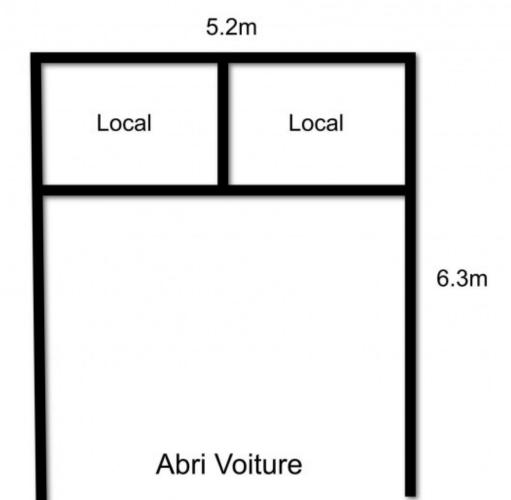

Second floor: 2 bedrooms, 2 bathroom/WC.

Outside there is a car port with covered parking for 2 vehicles and 2 lockable storage rooms, ideal for ski and bike storage.

Rez de chaussée

1er étage

2ème étage