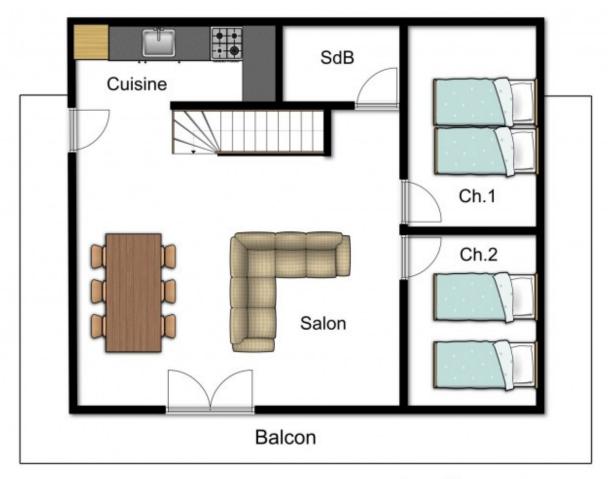

The layout is as follows:

Ground floor: open plan living/dining room with kitchen, 2 bedrooms, bathroom/WC.

First floor: open plan living/dining room, kitchen, 2 bedrooms, bathroom/WC. This level has independent access via wrap-around balcony.

Second floor: 2 bedrooms, 2 bathroom/WC.

Outside there is a car port with covered parking for 2 vehicles and 2 lockable storage rooms, ideal for ski and bike storage.

Rez de chaussée

1er étage

2ème étage