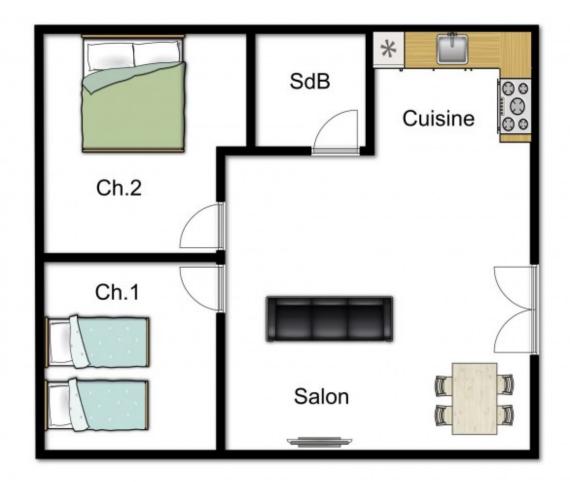

The layout is as follows:

Ground floor: open plan living/dining room with kitchen, 2 bedrooms, bathroom/WC.

First floor: open plan living/dining room, kitchen, 2 bedrooms, bathroom/WC. This level has independent access via wrap-around balcony.

Second floor: 2 bedrooms, 2 bathroom/WC.

Outside there is a car port with covered parking for 2 vehicles and 2 lockable storage rooms, ideal for ski and bike storage.

Rez de chaussée

1er étage

2ème étage