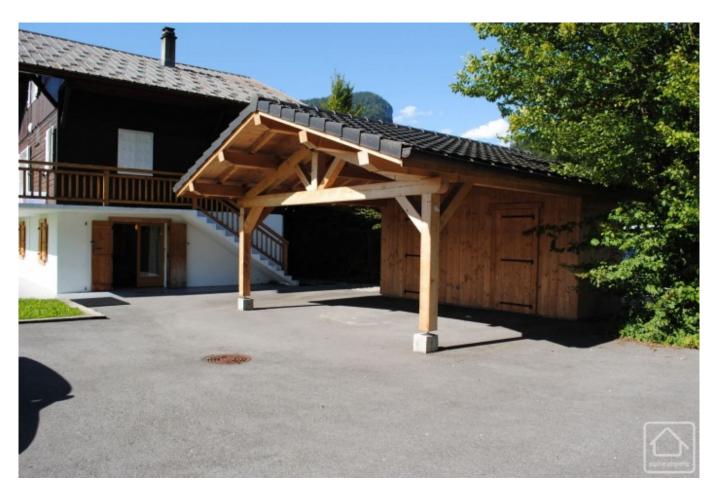

Second floor: 2 bedrooms, 2 bathroom/WC.

Outside there is a car port with covered parking for 2 vehicles and 2 lockable storage rooms, ideal for ski and bike storage.

Rez de chaussée

1er étage

2ème étage