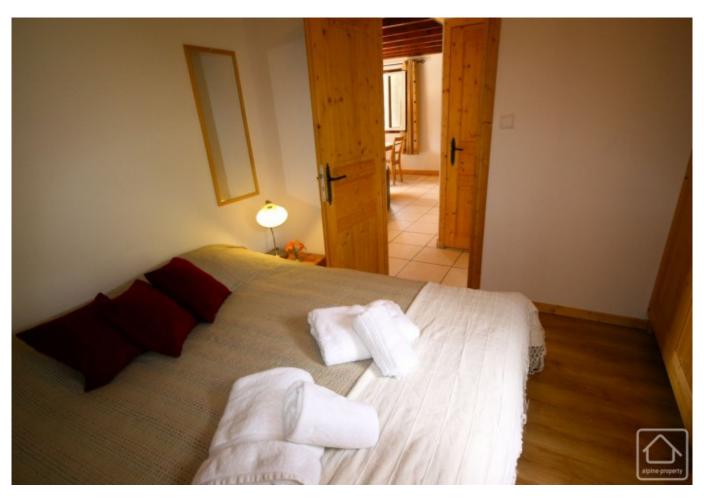

The layout is as follows:

Ground floor: open plan living/dining room with kitchen, 2 bedrooms, bathroom/WC.

First floor: open plan living/dining room, kitchen, 2 bedrooms, bathroom/WC. This level has independent access via wrap-around balcony.