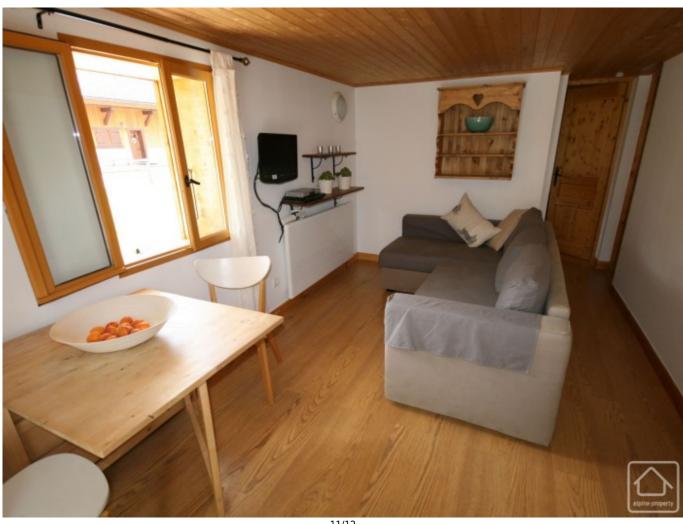

The layout is as follows:

Ground floor: open plan living/dining room with kitchen, 2 bedrooms, bathroom/WC.

First floor: open plan living/dining room, kitchen, 2 bedrooms, bathroom/WC. This level has independent access via wrap-around balcony.