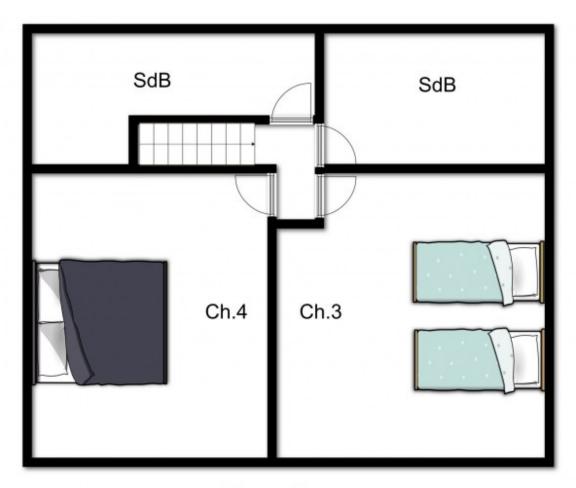

Second floor: 2 bedrooms, 2 bathroom/WC.

Outside there is a car port with covered parking for 2 vehicles and 2 lockable storage rooms, ideal for ski and bike storage.

Rez de chaussée

1er étage

2ème étage