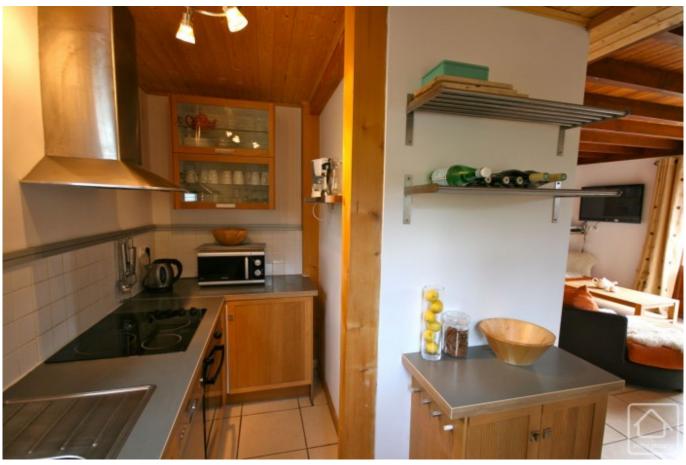

The layout is as follows:

Ground floor: open plan living/dining room with kitchen, 2 bedrooms, bathroom/WC.

First floor: open plan living/dining room, kitchen, 2 bedrooms, bathroom/WC. This level has independent access via wrap-around balcony.