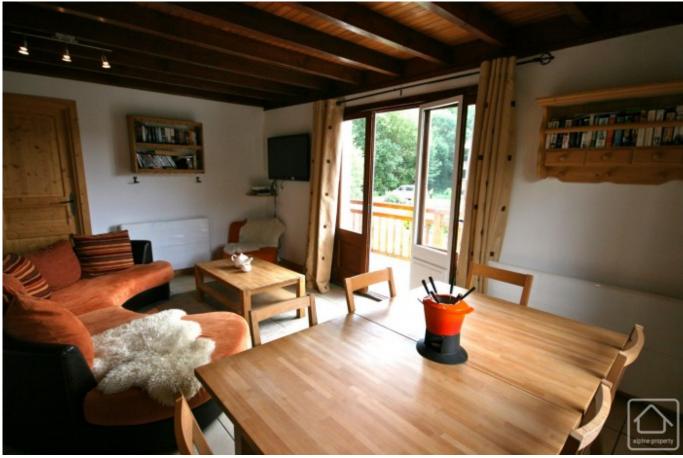

The layout is as follows:

Ground floor: open plan living/dining room with kitchen, 2 bedrooms, bathroom/WC.

First floor: open plan living/dining room, kitchen, 2 bedrooms, bathroom/WC. This level has independent access via wrap-around balcony.