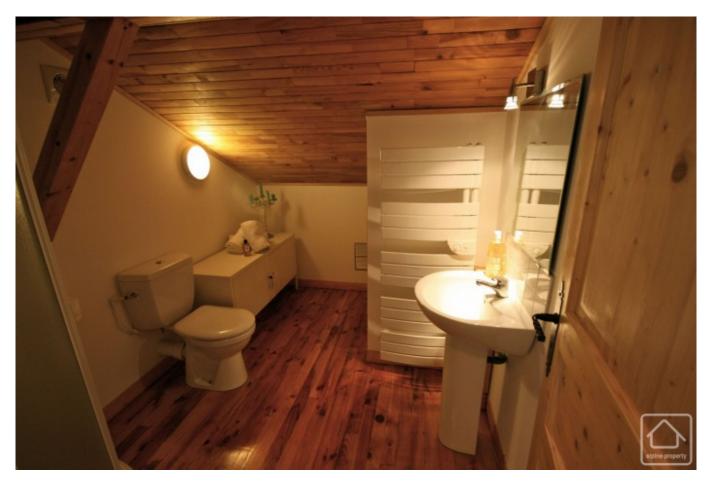

The layout is as follows:

Ground floor: open plan living/dining room with kitchen, 2 bedrooms, bathroom/WC.

First floor: open plan living/dining room, kitchen, 2 bedrooms, bathroom/WC. This level has independent access via wrap-around balcony.

Second floor: 2 bedrooms, 2 bathroom/WC.

Outside there is a car port with covered parking for 2 vehicles and 2 lockable storage rooms, ideal for ski and bike storage.

Rez de chaussée

1er étage

2ème étage