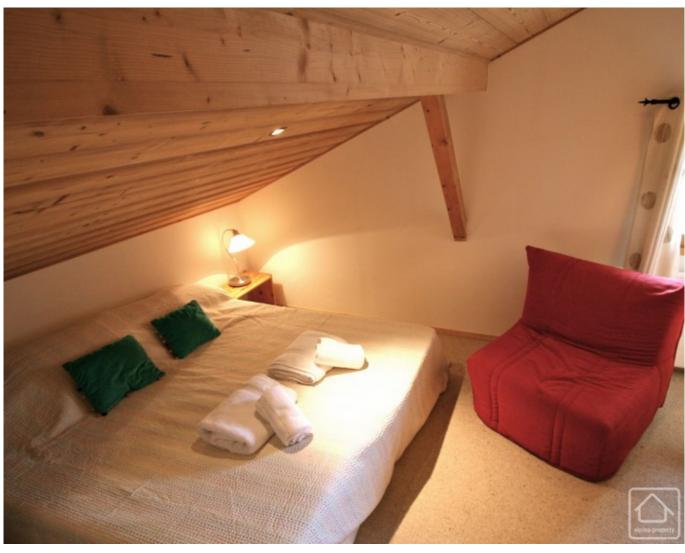

The layout is as follows:

Ground floor: open plan living/dining room with kitchen, 2 bedrooms, bathroom/WC.

First floor: open plan living/dining room, kitchen, 2 bedrooms, bathroom/WC. This level has independent access via wrap-around balcony.

Second floor: 2 bedrooms, 2 bathroom/WC.

Outside there is a car port with covered parking for 2 vehicles and 2 lockable storage rooms, ideal for ski and bike storage.

Rez de chaussée

1er étage

2ème étage