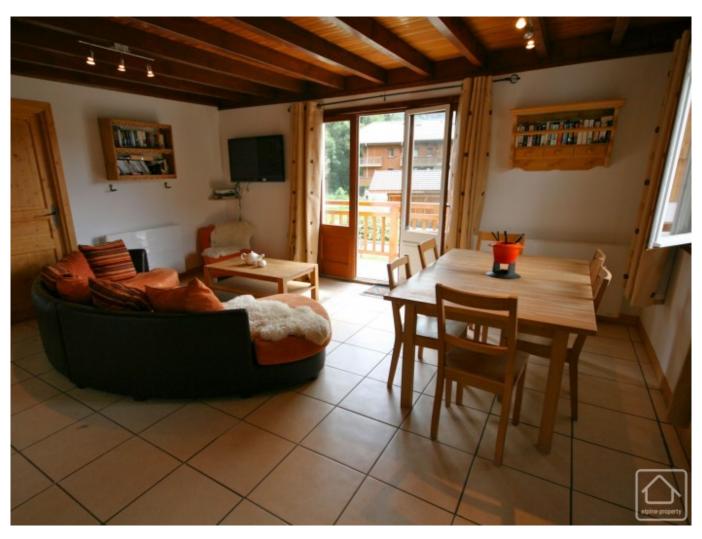

The layout is as follows:

Ground floor: open plan living/dining room with kitchen, 2 bedrooms, bathroom/WC.

First floor: open plan living/dining room, kitchen, 2 bedrooms, bathroom/WC. This level has independent access via wrap-around balcony.