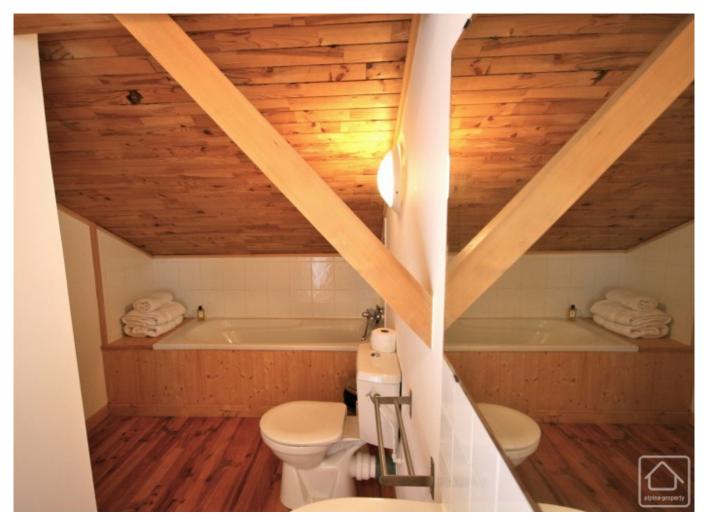

The layout is as follows:

Ground floor: open plan living/dining room with kitchen, 2 bedrooms, bathroom/WC.

First floor: open plan living/dining room, kitchen, 2 bedrooms, bathroom/WC. This level has independent access via wrap-around balcony.

Second floor: 2 bedrooms, 2 bathroom/WC.

Outside there is a car port with covered parking for 2 vehicles and 2 lockable storage rooms, ideal for ski and bike storage.

Rez de chaussée

1er étage

2ème étage