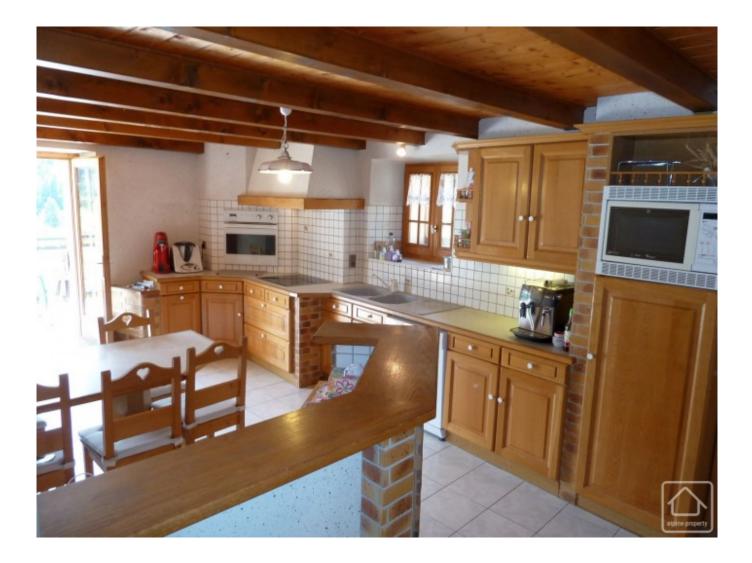

#### BASEMENT: Large boiler room with access from the exterior GROUND FLOOR : Main entrance with cloakroom Spacious well equipped kitchen and breakfast bar, leading onto a large terrace Lounge and dining area south facing and semi open on the kitchen Utility room (could be converted into a 2nd bathroom) Large utility room / workshop of +/- 40m<sup>2</sup>