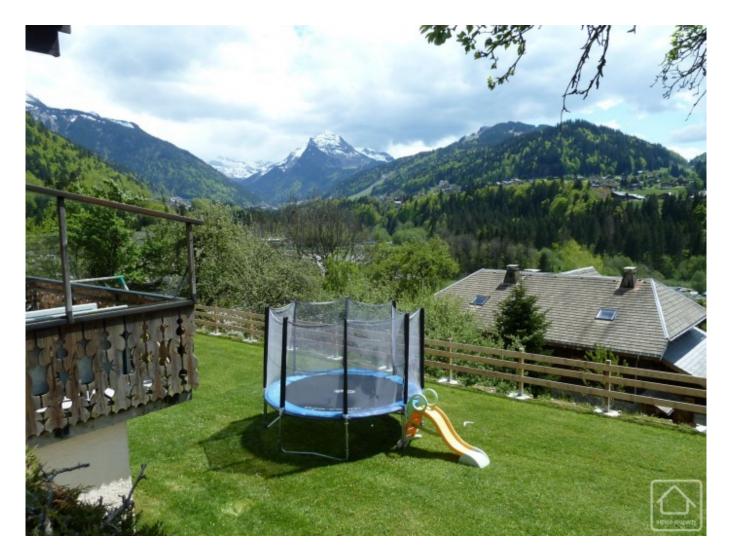

## **Property Description**

A lovely semi-detached chalet just 1 km from the centre of Montriond, in a peaceful cul-de-sac with breathtaking views of the mountains from its pretty south facing garden and terrace. The chalet offers open plan living space and large bedrooms and has been completely renovated. It overlooks the valley of Morzine and the plots in front are non-constructible allowing for guaranteed views.

#### EXTERIOR:

Large garden south facing Terrace and stairs leading onto the garden 2 tarmac parking spaces