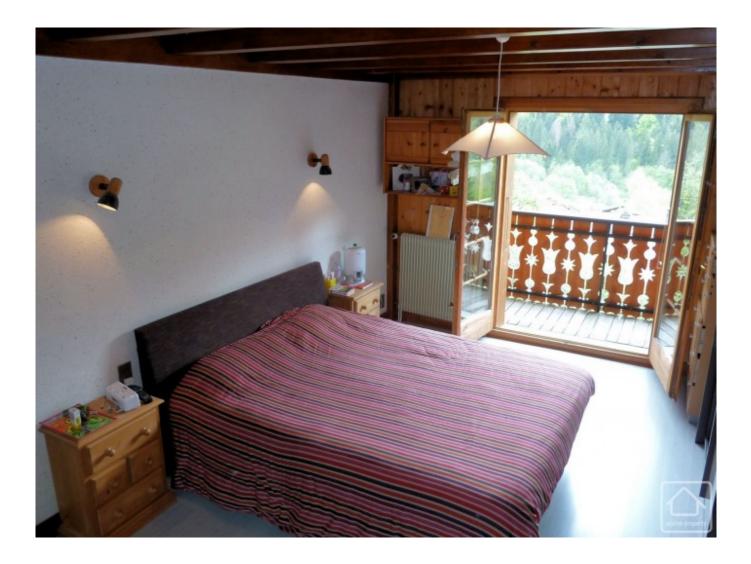

#### 1st FLOOR: 1st generous double bedroom with French windows leading onto a balcony 2nd double bedroom and office corner with French windows leading onto a balcony 3rd double bedroom 4th double bedroom with large storage room behind sliding doors Bathroom (shower, bath and washbasin) Separate wc