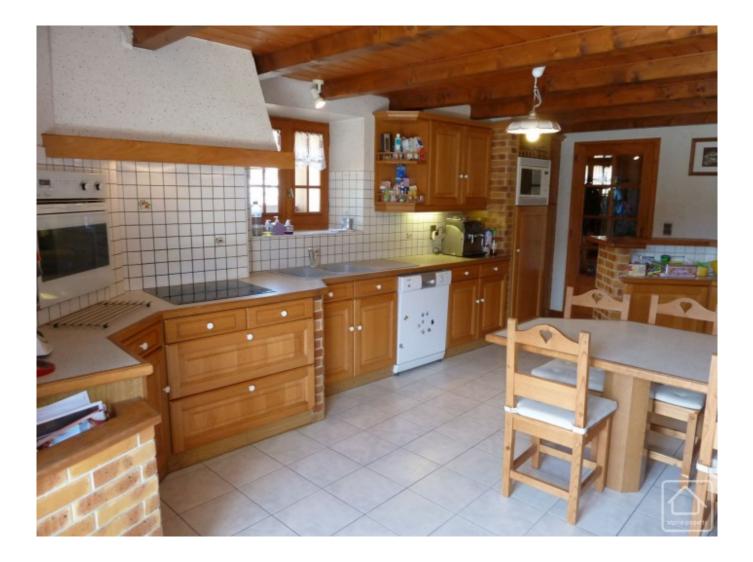

#### BASEMENT: Large boiler room with access from the exterior GROUND FLOOR : Main entrance with cloakroom Spacious well equipped kitchen and breakfast bar, leading onto a large terrace Lounge and dining area south facing and semi open on the kitchen Utility room (could be converted into a 2nd bathroom) Large utility room / workshop of +/- 40m<sup>2</sup>