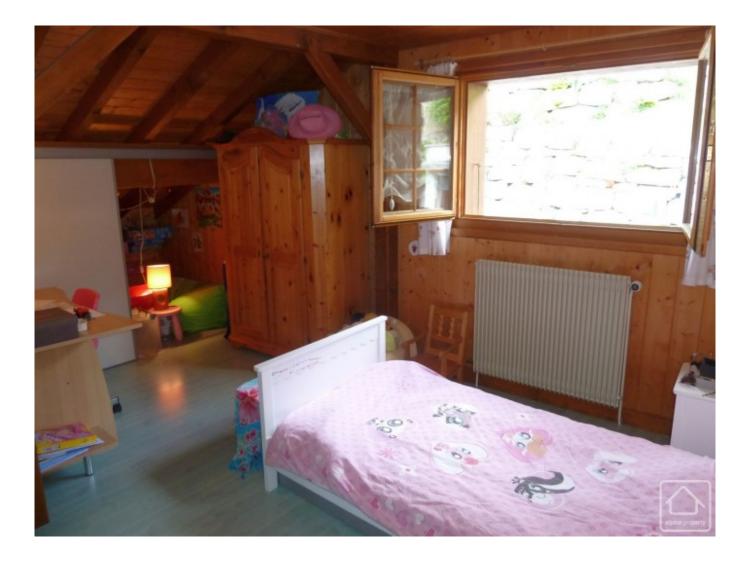

#### 1st FLOOR: 1st generous double bedroom with French windows leading onto a balcony 2nd double bedroom and office corner with French windows leading onto a balcony 3rd double bedroom 4th double bedroom with large storage room behind sliding doors Bathroom (shower, bath and washbasin) Separate wc

MEZZANINE: Double mezzanine of +/- 22m<sup>2</sup>