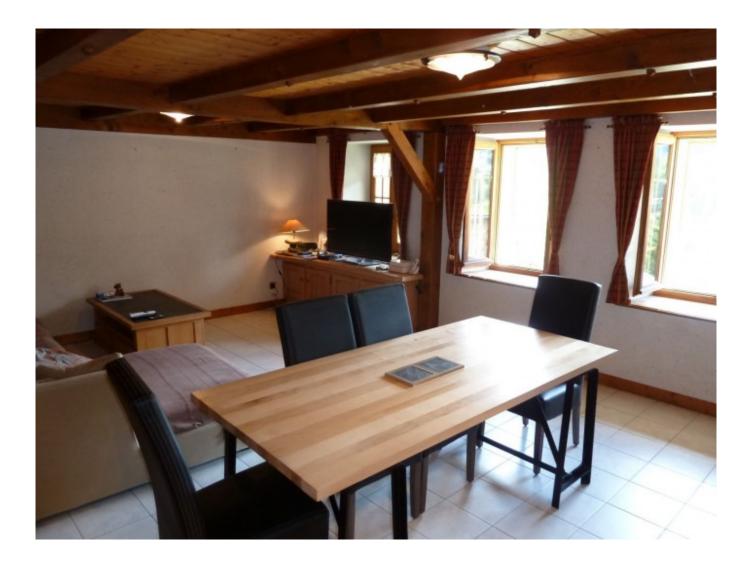

#### BASEMENT: Large boiler room with access from the exterior GROUND FLOOR : Main entrance with cloakroom Spacious well equipped kitchen and breakfast bar, leading onto a large terrace Lounge and dining area south facing and semi open on the kitchen Utility room (could be converted into a 2nd bathroom) Large utility room / workshop of +/- 40m<sup>2</sup>