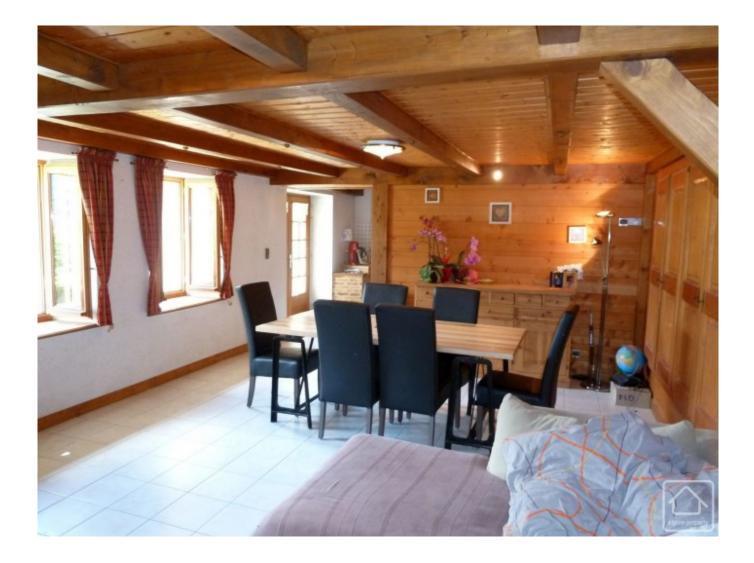

#### BASEMENT: Large boiler room with access from the exterior GROUND FLOOR : Main entrance with cloakroom Spacious well equipped kitchen and breakfast bar, leading onto a large terrace Lounge and dining area south facing and semi open on the kitchen Utility room (could be converted into a 2nd bathroom) Large utility room / workshop of +/- 40m<sup>2</sup>