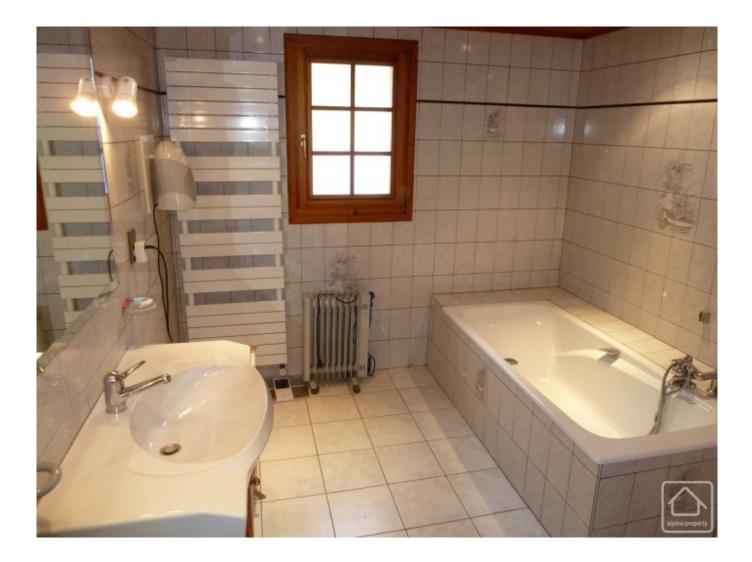

#### 1st FLOOR: 1st generous double bedroom with French windows leading onto a balcony 2nd double bedroom and office corner with French windows leading onto a balcony 3rd double bedroom 4th double bedroom with large storage room behind sliding doors Bathroom (shower, bath and washbasin) Separate wc