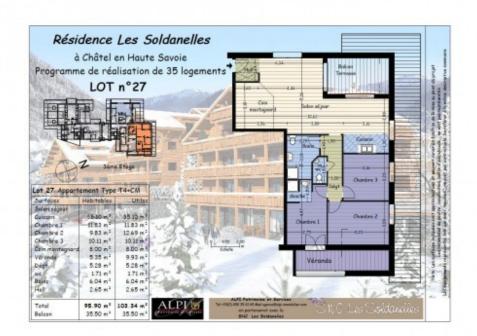

Apt No 27, 3 bedrooms plus coin montagne, 3rd floor, 95.90 sq m (+ 7.44 under 1.8 m high), 580.000 € - Fireplace possible

Apt No 29, 3 bedrooms plus coin montagne duplex, 3rd & 4th floor, 88.64 sq m (+ 9.38 under 1.8m high), 580.000 € - Fireplace possible