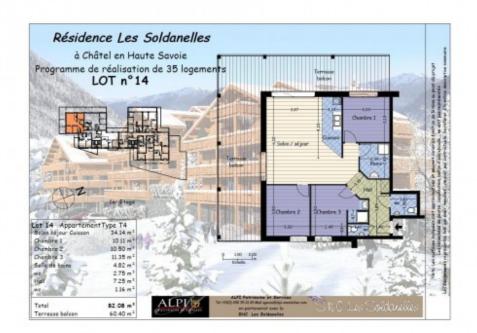

Apt No 14, 3 bedrooms, 1st floor, 82.08 sq m, 495.000 €

Apt No 15, 3 bedrooms, 1st floor, 80.52 sq m, 465.000 € - Fireplace possible

Apt No 18, 3 bedrooms plus coin montagne, 2nd floor, 93.54 sq m, 490.000 € - Fireplace possible