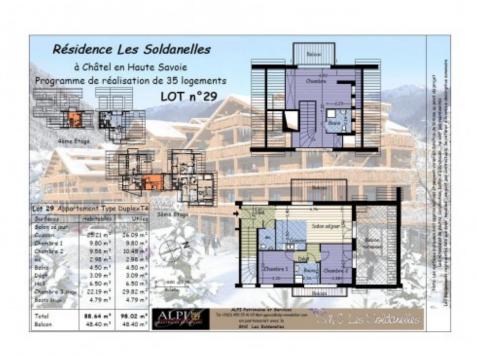

Apt No 27, 3 bedrooms plus coin montagne, 3rd floor, 95.90 sq m (+ 7.44 under 1.8 m high), 580.000 € - Fireplace possible

Apt No 29, 3 bedrooms plus coin montagne duplex, 3rd & 4th floor, 88.64 sq m (+ 9.38 under 1.8m high), 580.000 € - Fireplace possible