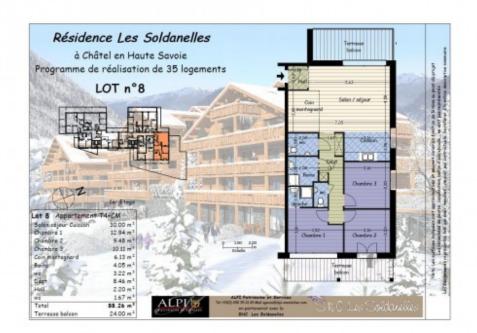

Each apartment is very spacious, even by modern standards, with at least 80 sq m of habitable space.

Apt No 4, 3 bedrooms, Ground floor, 80.52 sq m, 495.000 €

Apt No 8, 3 bedrooms plus coin montagne, 1st floor, 88.26 sq m, 480.000 € - Fireplace possible