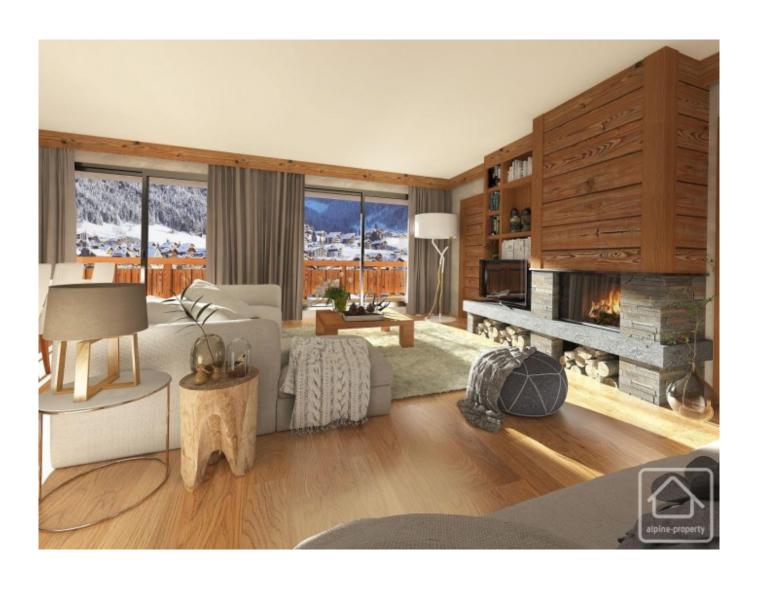

We have seven T4 (3 bedroom) type apartments remaining. All benefit from 3 bedrooms, a couple have a coin montagne, and most have the optional extra of a fireplace.

There is a wide choice of fixtures and fittings, and standard finishes are of a very high quality.

Each apartment is very spacious, even by modern standards, with at least 80 sq m of habitable space.

Apt No 4, 3 bedrooms, Ground floor, 80.52 sq m, 495.000 €

Apt No 8, 3 bedrooms plus coin montagne, 1st floor, 88.26 sq m, 480.000 € - Fireplace possible