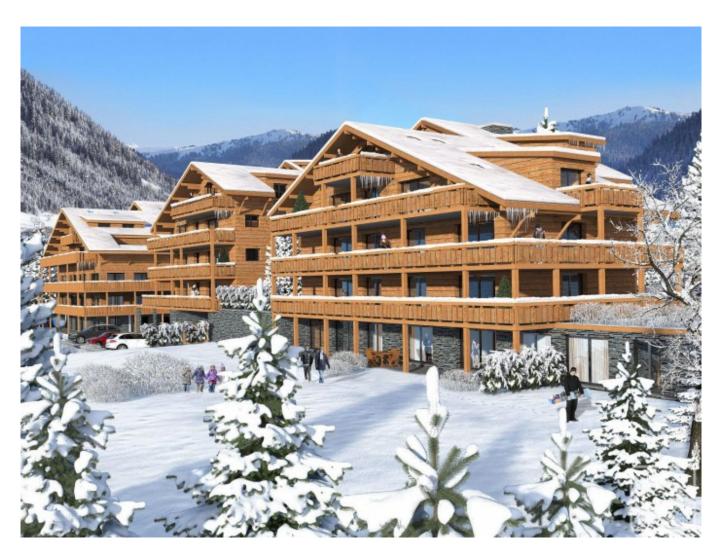

## **Property Description**

Phase two of the Soldanelles development has now been released. Phase one was exceptionally popular, and we expect the apartments in phase two to sell just as quickly.

The residence is split over three buildings, situated in an excellent resort centre location and only a couple of minutes walk away from the new Chatel Aquacentre. The architecture seamlessly blends the traditional alpine styles of wood and stone façades with a modern construction techniques.

We have seven T4 (3 bedroom) type apartments remaining. All benefit from 3 bedrooms, a couple have a coin montagne, and most have the optional extra of a fireplace.

There is a wide choice of fixtures and fittings, and standard finishes are of a very high quality.

Each apartment is very spacious, even by modern standards, with at least 80 sq m of habitable space.

Apt No 4, 3 bedrooms, Ground floor, 80.52 sq m, 495.000 €

Apt No 8, 3 bedrooms plus coin montagne, 1st floor, 88.26 sq m, 480.000 € - Fireplace possible