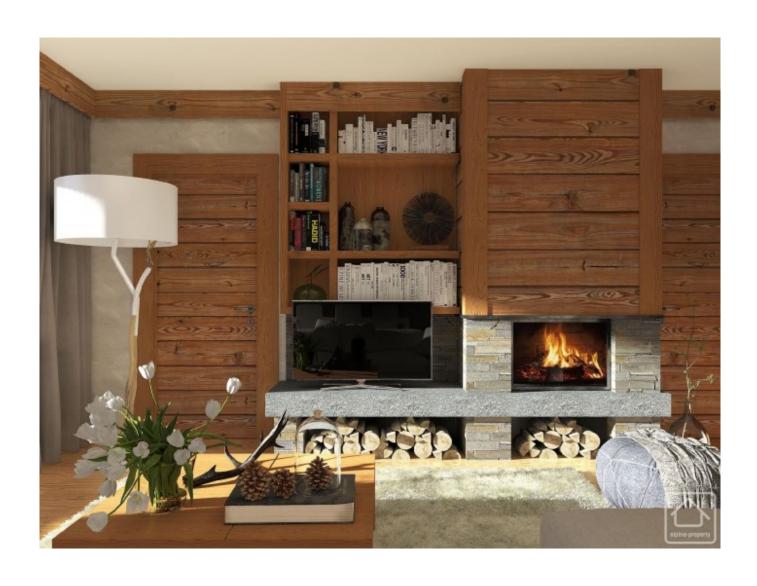

We have seven T4 (3 bedroom) type apartments remaining. All benefit from 3 bedrooms, a couple have a coin montagne, and most have the optional extra of a fireplace.

There is a wide choice of fixtures and fittings, and standard finishes are of a very high quality.