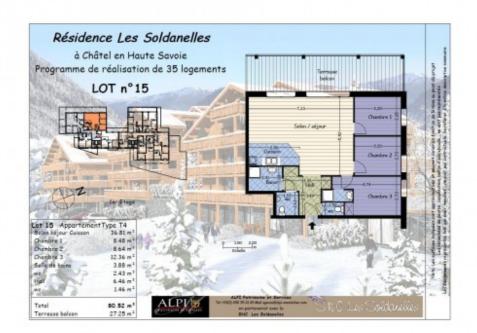

Apt No 14, 3 bedrooms, 1st floor, 82.08 sq m, 495.000 €

Apt No 15, 3 bedrooms, 1st floor, 80.52 sq m, 465.000 € - Fireplace possible

Apt No 18, 3 bedrooms plus coin montagne, 2nd floor, 93.54 sq m, 490.000 € - Fireplace possible