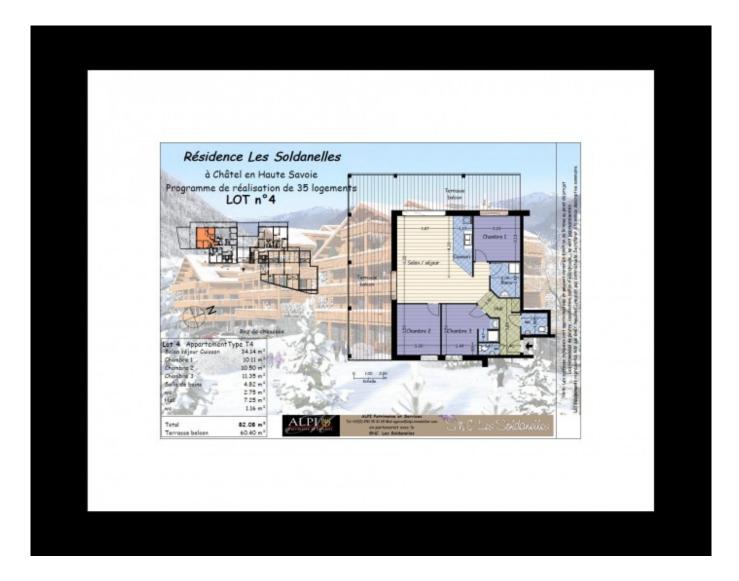

Each apartment is very spacious, even by modern standards, with at least 80 sq m of habitable space.

Apt No 4, 3 bedrooms, Ground floor, 80.52 sq m, 495.000 €

Apt No 8, 3 bedrooms plus coin montagne, 1st floor, 88.26 sq m, 480.000 € - Fireplace possible