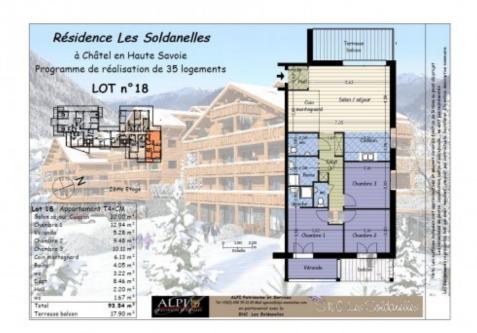

Apt No 14, 3 bedrooms, 1st floor, 82.08 sq m, 495.000 €

Apt No 15, 3 bedrooms, 1st floor, 80.52 sq m, 465.000 € - Fireplace possible

Apt No 18, 3 bedrooms plus coin montagne, 2nd floor, 93.54 sq m, 490.000 € - Fireplace possible