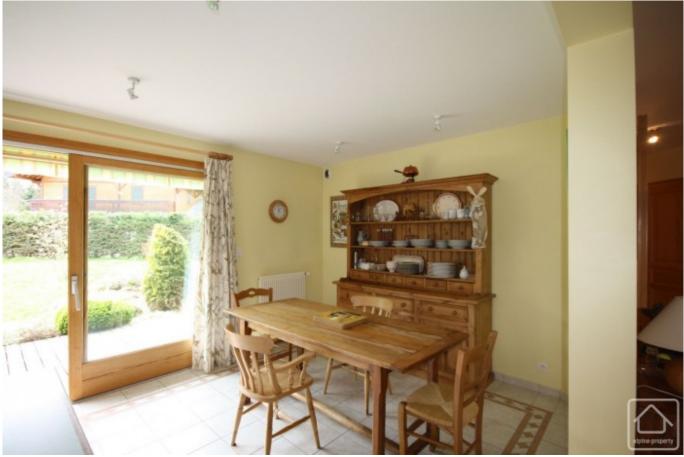

Built in 1998, the quality of construction is excellent from top to bottom. There is a generous 235m2 of habitable space available, which is spread over three floors. The main living area is mostly open plan, with a very spacious entrance hall, leading on to a kitchen/diner, and opening up into a sitting room. With an imposing chimney, double-height ceiling and floor-to-ceiling picture windows, this is a room which is sure to impress.