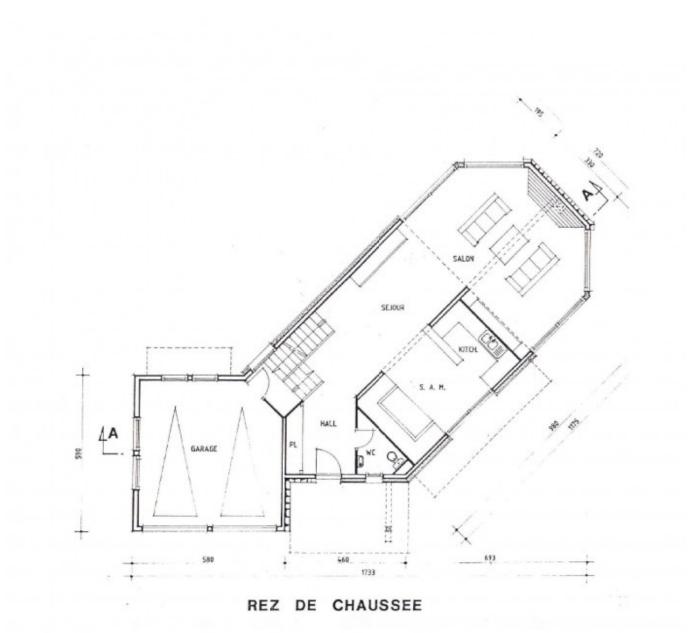

Built in 1998, the quality of construction is excellent from top to bottom. There is a generous 235m2 of habitable space available, which is spread over three floors. The main living area is mostly open plan, with a very spacious entrance hall, leading on to a kitchen/diner, and opening up into a sitting room. With an imposing chimney, double-height ceiling and floor-to-ceiling picture windows, this is a room which is sure to impress.