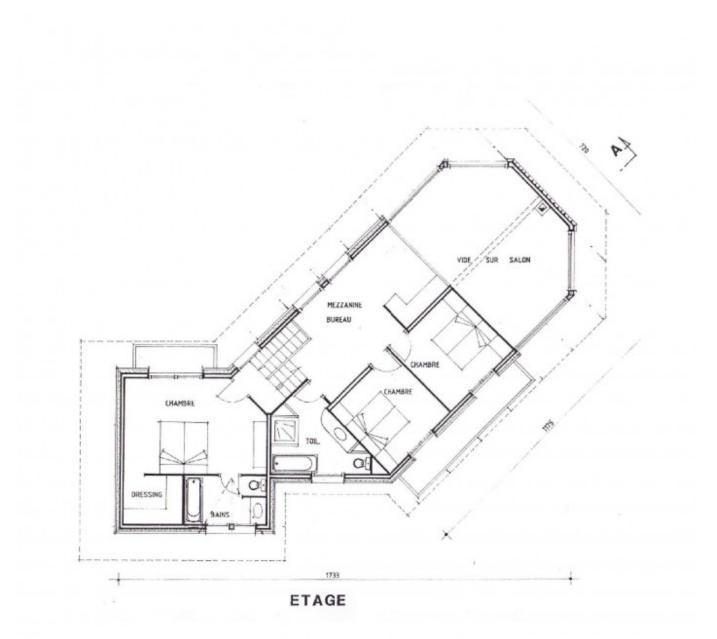

The master bedroom is beautifully proportioned, with a dressing room and en-suite bathroom. Upstairs, there are a further two bedrooms (each with balcony), super family bathroom with bathtub and separate shower, and a mezzanine overlooking the sitting room.