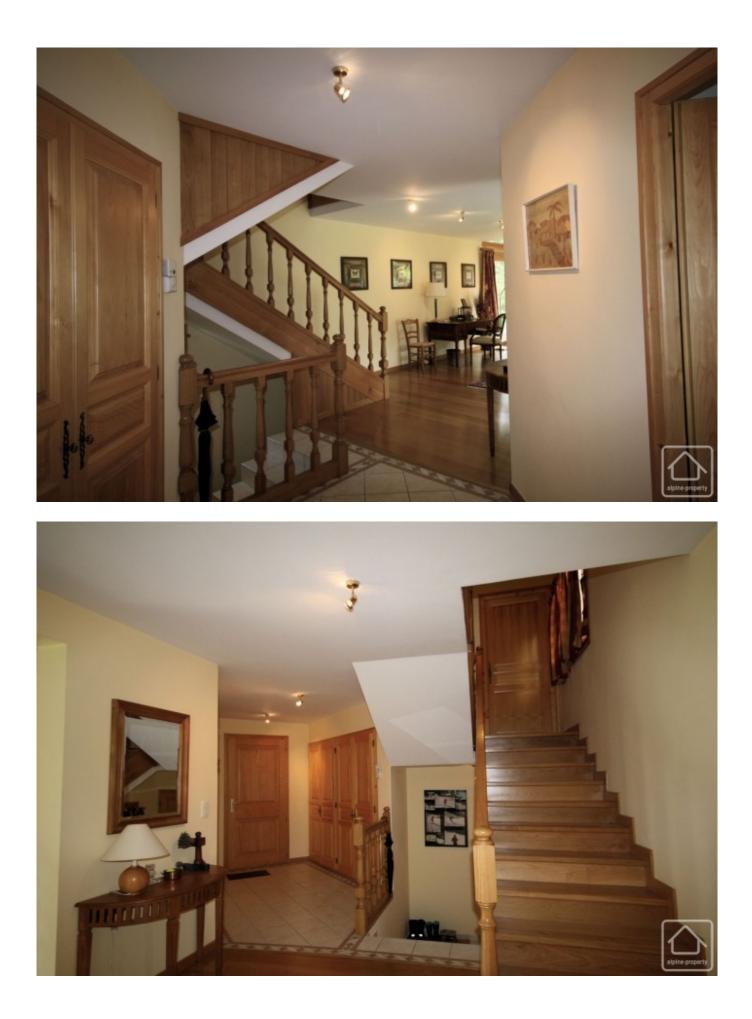

Built in 1998, the quality of construction is excellent from top to bottom. There is a generous 235m2 of habitable space available, which is spread over three floors. The main living area is mostly open plan, with a very spacious entrance hall, leading on to a kitchen/diner, and opening up into a sitting room. With an imposing chimney, double-height ceiling and floor-to-ceiling picture windows, this is a room which is sure to impress.