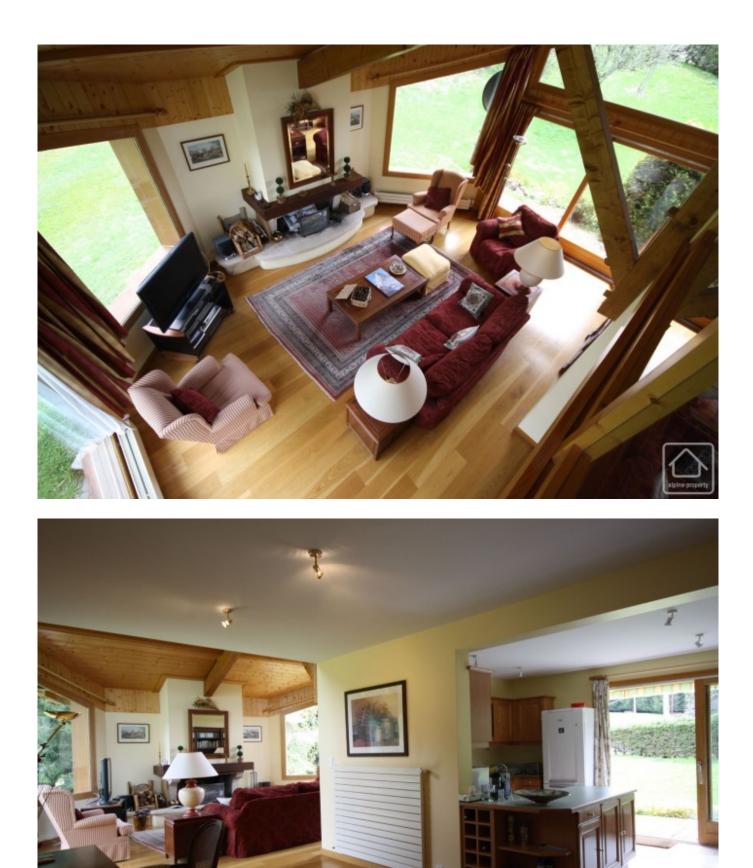

Built in 1998, the quality of construction is excellent from top to bottom. There is a generous 235m2 of habitable space available, which is spread over three floors. The main living area is mostly open plan, with a very spacious entrance hall, leading on to a kitchen/diner, and opening up into a sitting room. With an imposing chimney, double-height ceiling and floor-to-ceiling picture windows, this is a room which is sure to impress.

Outside, there is a large, sunny, south-facing deck and extensive and attractive gardens. The neighbourhood is a quiet and safe haven just a short distance from the major Portes du Soleil resorts of Morzine and Les Gets.