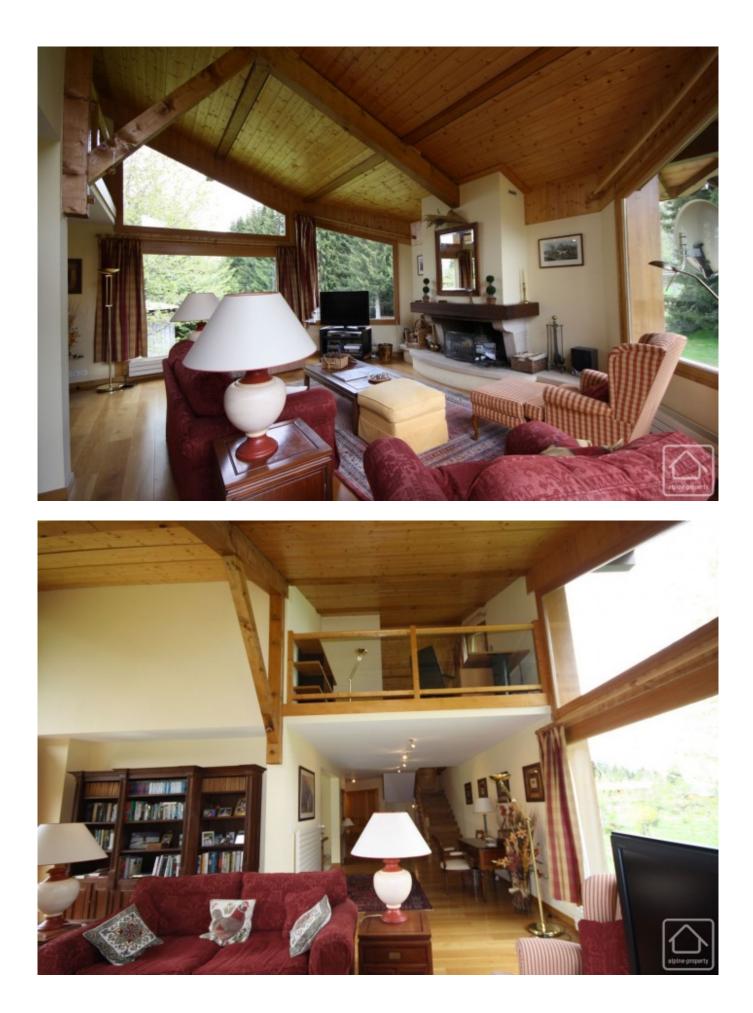

Built in 1998, the quality of construction is excellent from top to bottom. There is a generous 235m2 of habitable space available, which is spread over three floors. The main living area is mostly open plan, with a very spacious entrance hall, leading on to a kitchen/diner, and opening up into a sitting room. With an imposing chimney, double-height ceiling and floor-to-ceiling picture windows, this is a room which is sure to impress.

The master bedroom is beautifully proportioned, with a dressing room and en-suite bathroom. Upstairs, there are a further two bedrooms (each with balcony), super family bathroom with bathtub and separate shower, and a mezzanine overlooking the sitting room.