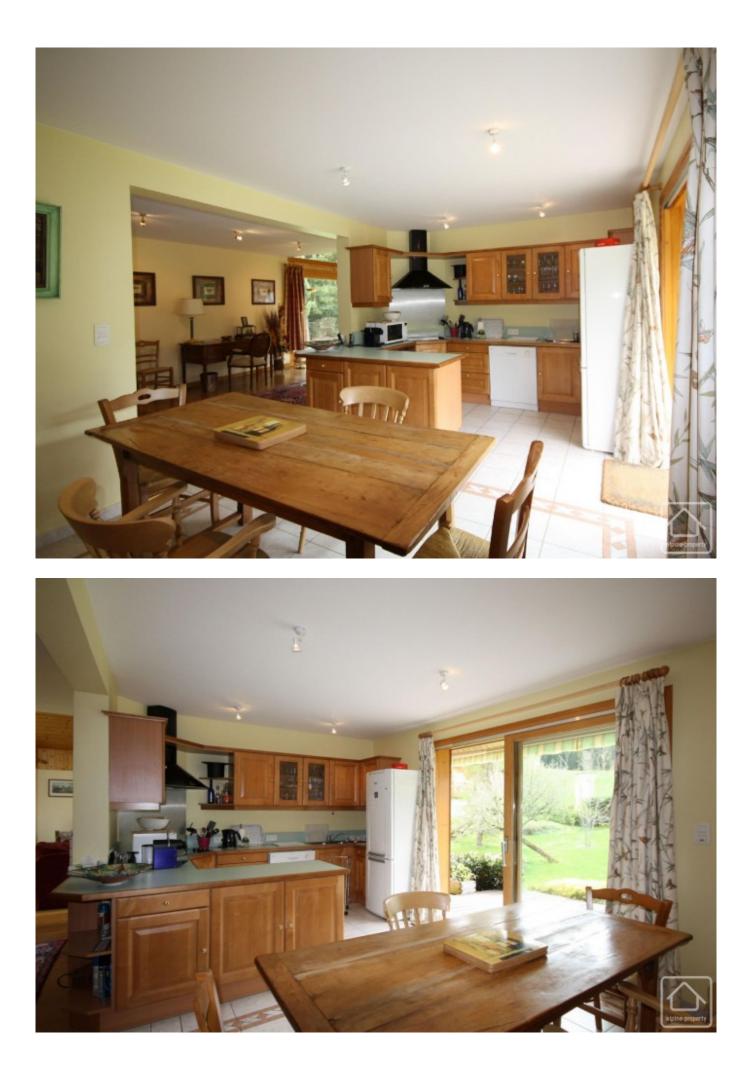

Built in 1998, the quality of construction is excellent from top to bottom. There is a generous 235m2 of habitable space available, which is spread over three floors. The main living area is mostly open plan, with a very spacious entrance hall, leading on to a kitchen/diner, and opening up into a sitting room. With an imposing chimney, double-height ceiling and floor-to-ceiling picture windows, this is a room which is sure to impress.