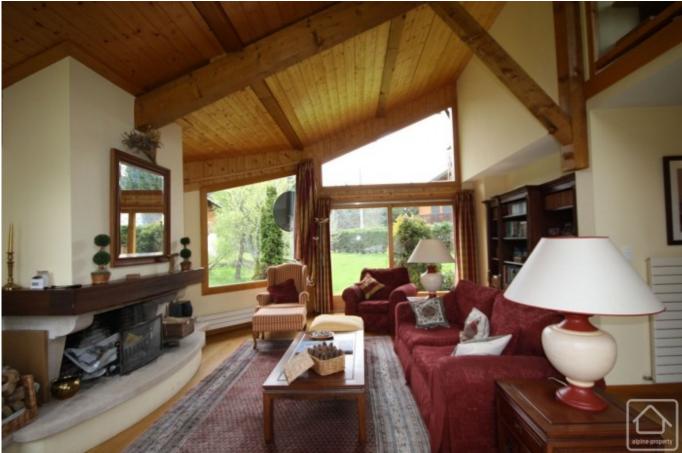

Built in 1998, the quality of construction is excellent from top to bottom. There is a generous 235m2 of habitable space available, which is spread over three floors. The main living area is mostly open plan, with a very spacious entrance hall, leading on to a kitchen/diner, and opening up into a sitting room. With an imposing chimney, double-height ceiling and floor-to-ceiling picture windows, this is a room which is sure to impress.

The master bedroom is beautifully proportioned, with a dressing room and en-suite bathroom. Upstairs, there are a further two bedrooms (each with balcony), super family bathroom with bathtub and separate shower, and a mezzanine overlooking the sitting room.