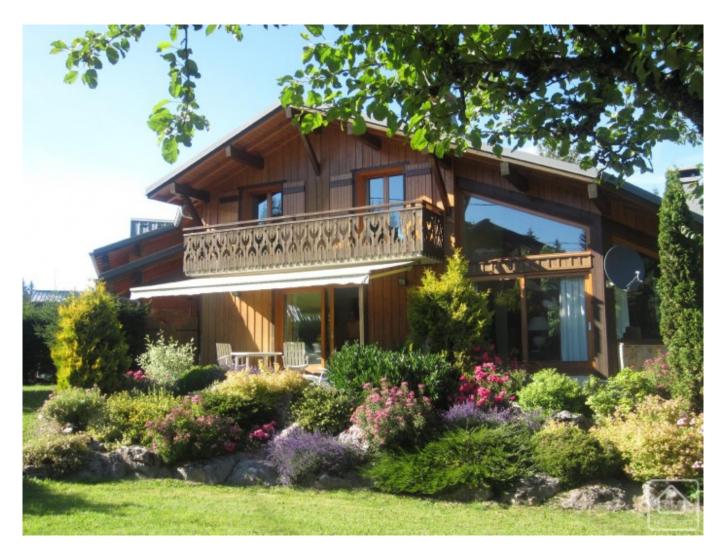

# **Property Description**

"Chalet les Ys" is a true ski-in, ski-out property situated in the heart of the Portes du Soleil skiing domain. Equidistant from the villages of Morzine and Les Gets, the chalet stands proudly on its beautiful plot of 1700m2, surveying the surrounding views from its panoramic windows.

Built in 1998, the quality of construction is excellent from top to bottom. There is a generous 235m2 of habitable space available, which is spread over three floors. The main living area is mostly open plan, with a very spacious entrance hall, leading on to a kitchen/diner, and opening up into a sitting room. With an imposing chimney, double-height ceiling and floor-to-ceiling picture windows, this is a room which is sure to impress.

Outside, there is a large, sunny, south-facing deck and extensive and attractive gardens. The neighbourhood is a quiet and safe haven just a short distance from the major Portes du Soleil resorts of Morzine and Les Gets.