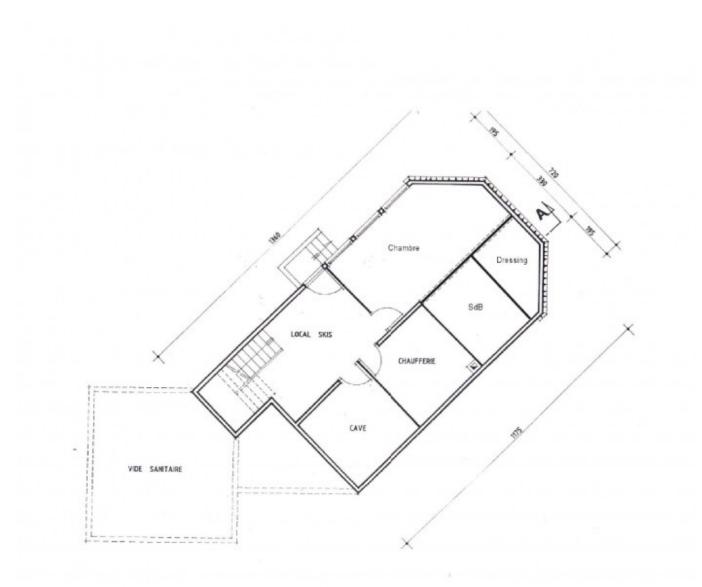

On the lower floor, there is a huge bedroom, perfect for a household full of children. With its own bathroom and bags of storage, this is the ideal place for the kids to call home. This floor also houses a boot room and direct access to the passing pistes, meaning returning skiers can enter straight in to the back door.

SOUS SOL