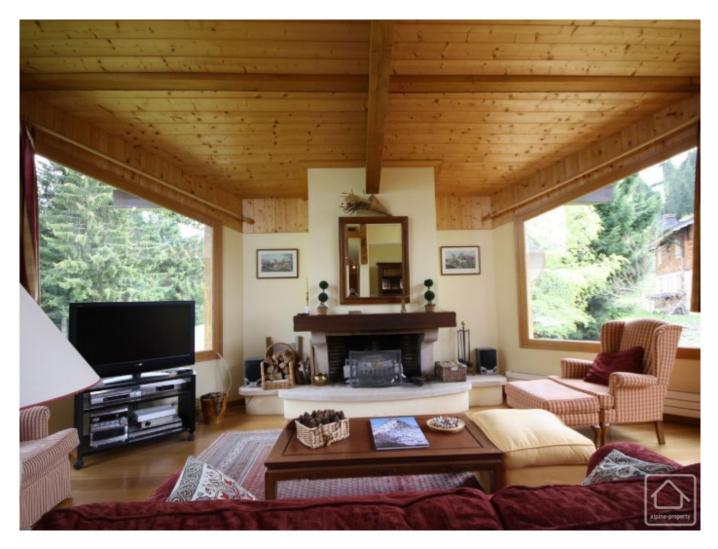

# **Property Description**

"Chalet les Ys" is a true ski-in, ski-out property situated in the heart of the Portes du Soleil skiing domain. Equidistant from the villages of Morzine and Les Gets, the chalet stands proudly on its beautiful plot of 1700m2, surveying the surrounding views from its panoramic windows.

Built in 1998, the quality of construction is excellent from top to bottom. There is a generous 235m2 of habitable space available, which is spread over three floors. The main living area is mostly open plan, with a very spacious entrance hall, leading on to a kitchen/diner, and opening up into a sitting room. With an imposing chimney, double-height ceiling and floor-to-ceiling picture windows, this is a room which is sure to impress.