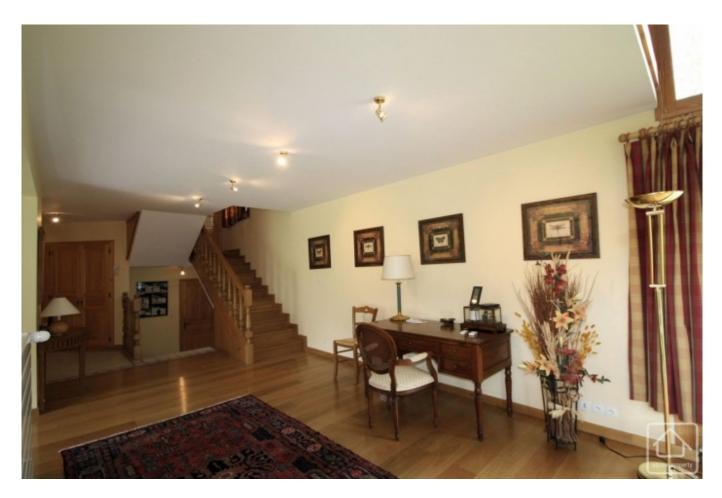

Built in 1998, the quality of construction is excellent from top to bottom. There is a generous 235m2 of habitable space available, which is spread over three floors. The main living area is mostly open plan, with a very spacious entrance hall, leading on to a kitchen/diner, and opening up into a sitting room. With an imposing chimney, double-height ceiling and floor-to-ceiling picture windows, this is a room which is sure to impress.