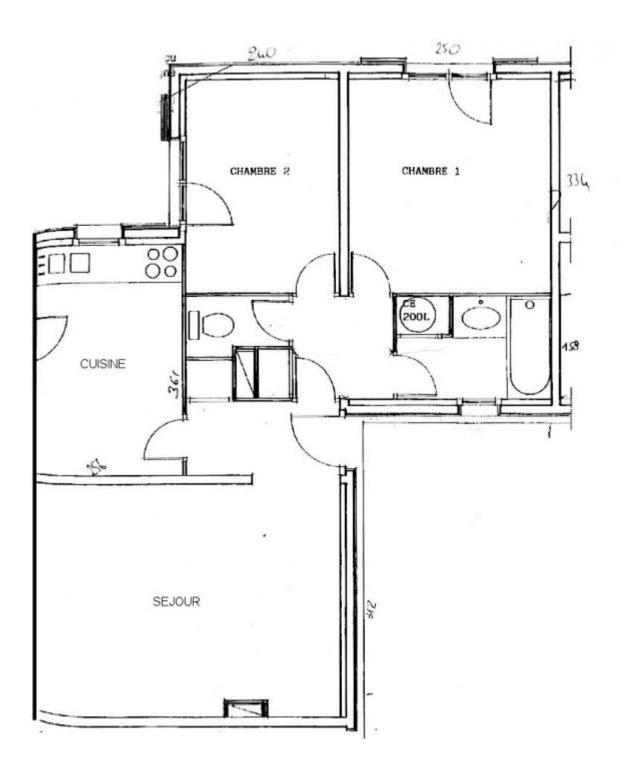

### LAY OUT:

Entrance hall with 2 built in cupboards within which there is space and plumbing for a washing machine. Open plan sitting and dining room with log burning stove and French windows leading out into the garden. Separate, well equipped kitchen with breakfast bar, open hatch through to the sitting/dining room and French windows leading out into the garden.

Double bedroom with wardrobe and French windows to the garden.

Double bedroom with French windows to the garden.

Bathroom with over the bath shower and sink.

Separate wc