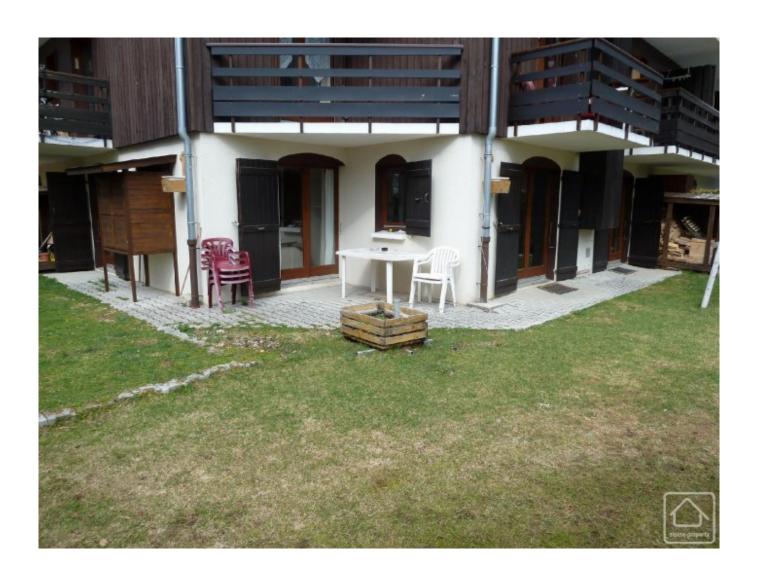

# **Property Description**

Rarely found - this pretty garden apartment is situated on the ground floor of a small residence only 5 minutes walk from the centre of Montriond with its shops, bars and restaurants. Each of its 2 double bedrooms, as well as the kitchen and the open plan living /dining area, has access to the lovely lawned garden that wraps around the property facing both south and west.

#### **EXTERIOR:**

Private 150m2 L-shaped garden wrapping around the apartment facing south and west.

Garden shed and log storage.

Private garage, 2 private ski lockers, private cave and underground-designated parking space.