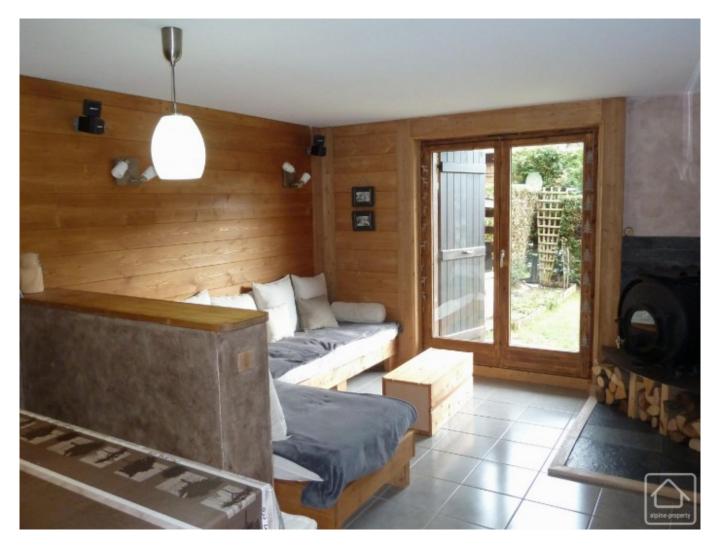

# **Property Description**

Rarely found - this pretty garden apartment is situated on the ground floor of a small residence only 5 minutes walk from the centre of Montriond with its shops, bars and restaurants. Each of its 2 double bedrooms, as well as the kitchen and the open plan living /dining area, has access to the lovely lawned garden that wraps around the property facing both south and west.

### LAY OUT:

Entrance hall with 2 built in cupboards within which there is space and plumbing for a washing machine. Open plan sitting and dining room with log burning stove and French windows leading out into the garden. Separate, well equipped kitchen with breakfast bar, open hatch through to the sitting/dining room and French windows leading out into the garden.

Double bedroom with wardrobe and French windows to the garden.

Double bedroom with French windows to the garden.

Bathroom with over the bath shower and sink.

Separate wc