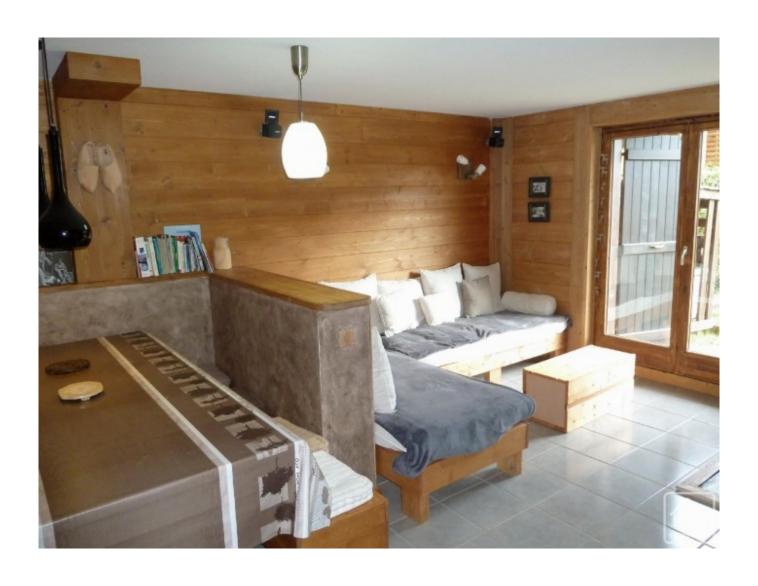

# **Property Description**

Rarely found - this pretty garden apartment is situated on the ground floor of a small residence only 5 minutes walk from the centre of Montriond with its shops, bars and restaurants. Each of its 2 double bedrooms, as well as the kitchen and the open plan living /dining area, has access to the lovely lawned garden that wraps around the property facing both south and west.

### LAY OUT:

Entrance hall with 2 built in cupboards within which there is space and plumbing for a washing machine. Open plan sitting and dining room with log burning stove and French windows leading out into the garden. Separate, well equipped kitchen with breakfast bar, open hatch through to the sitting/dining room and French windows leading out into the garden.