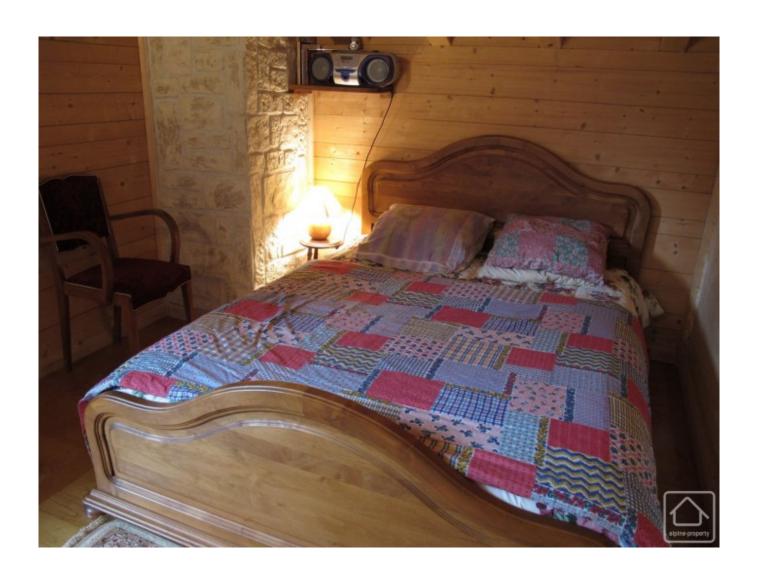

The ground floor comprises a spacious living/dining/kitchen area with open fire and access onto the sunny, spacious balcony. There is also a bedroom with en-suite shower room, plus a separate WC.

The first floor has two spacious front facing double bedrooms with balcony, a large back bedroom arranged with bunk-style sleeping for children, a spacious bathroom and a separate WC.