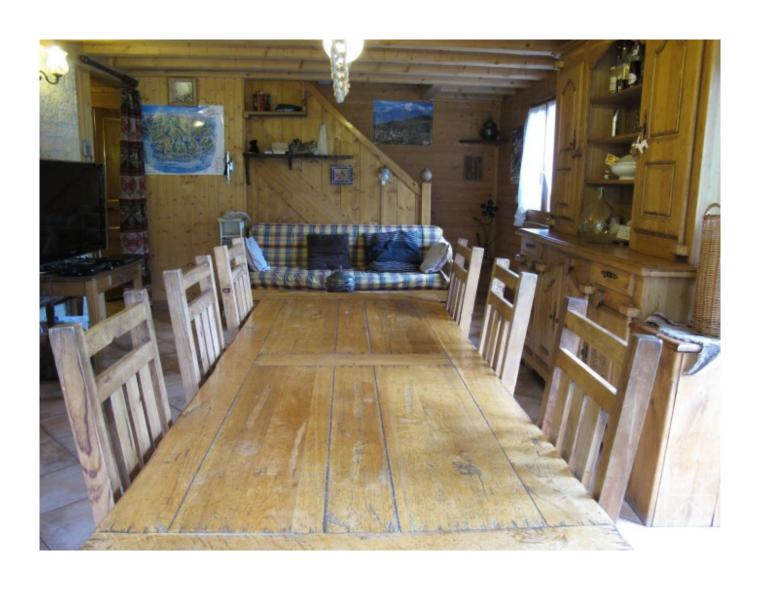

The ground floor comprises a spacious living/dining/kitchen area with open fire and access onto the sunny, spacious balcony. There is also a bedroom with en-suite shower room, plus a separate WC.

The first floor has two spacious front facing double bedrooms with balcony, a large back bedroom arranged with bunk-style sleeping for children, a spacious bathroom and a separate WC.