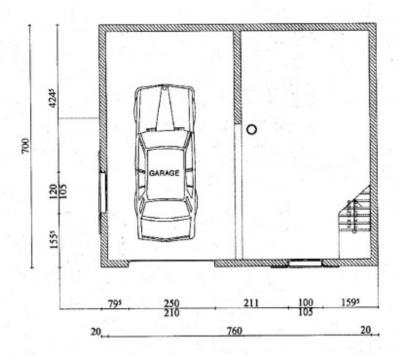

On the lower ground floor is a spacious garage and laundry room, with plenty of storage for skis an other equipment. The garage has power and light, so is a real usable space. Internal stairs lead up to the ground floor.

SOUS-SOL