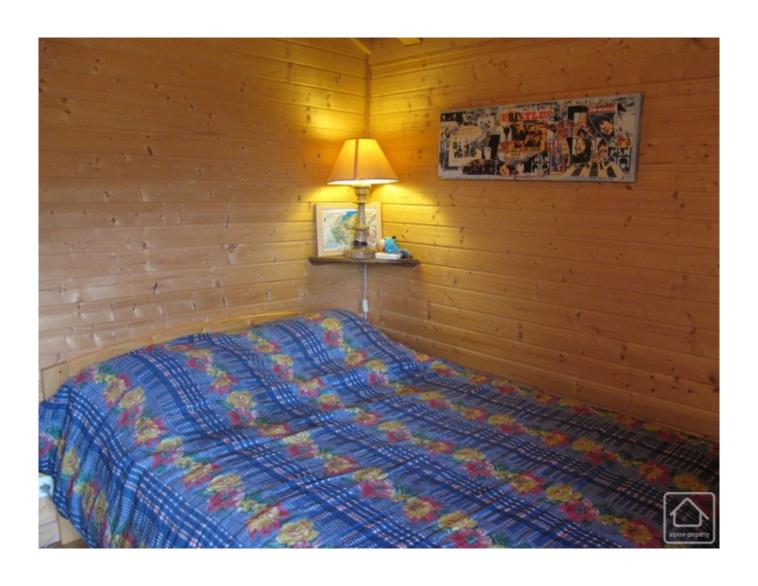

The ground floor comprises a spacious living/dining/kitchen area with open fire and access onto the sunny, spacious balcony. There is also a bedroom with en-suite shower room, plus a separate WC.

The first floor has two spacious front facing double bedrooms with balcony, a large back bedroom arranged with bunk-style sleeping for children, a spacious bathroom and a separate WC.