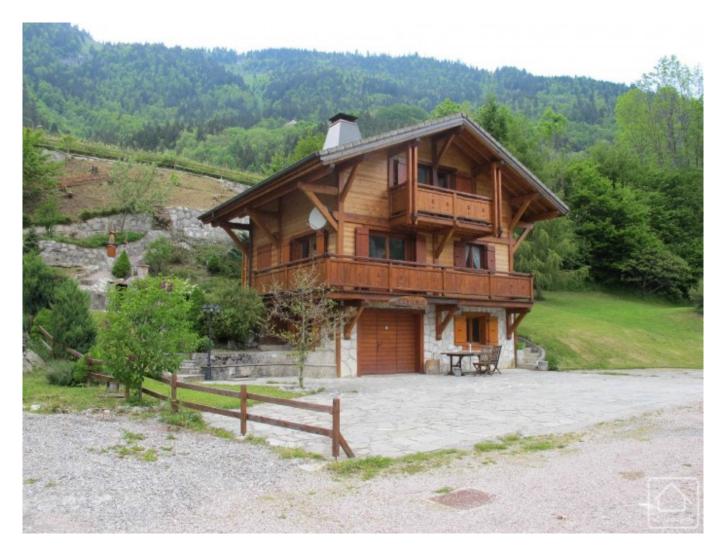

## **Chalet du Fondeur**

Bonnevaux, Châtel & Vallée, Portes Du Soleil

309 000 €uros

## **Property Description**

Chalet du Fondeur is a modern, 3 story chalet built in 2002 and located in the popular village of Bonnevaux.

The chalet is located on a sunny plot with far reaching views and a well maintained landscaped garden.

Outside, behind the chalet is a well maintained terraced garden, with a grassed area to the side. There is a also a built in pizza oven for al-fresco cuisine. In front of the chalet is a car port for two cars, and another terraced garden fed by a natural spring.