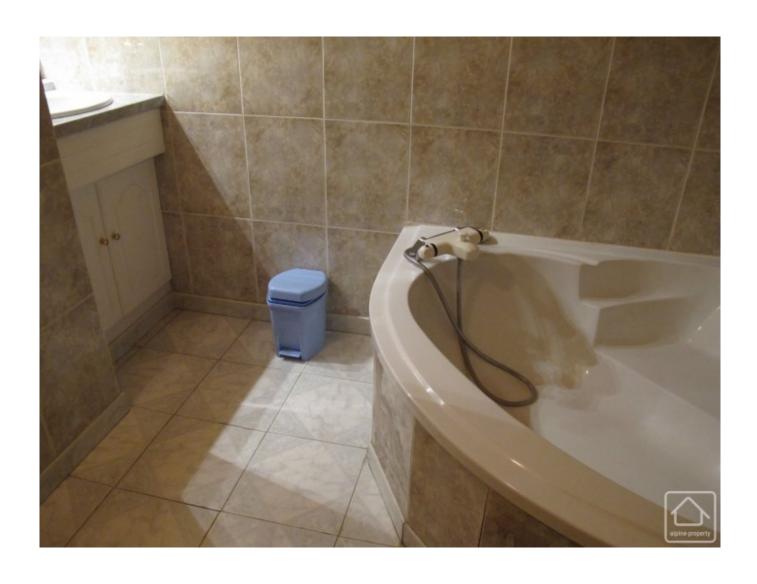

The ground floor comprises a spacious living/dining/kitchen area with open fire and access onto the sunny, spacious balcony. There is also a bedroom with en-suite shower room, plus a separate WC.

The first floor has two spacious front facing double bedrooms with balcony, a large back bedroom arranged with bunk-style sleeping for children, a spacious bathroom and a separate WC.