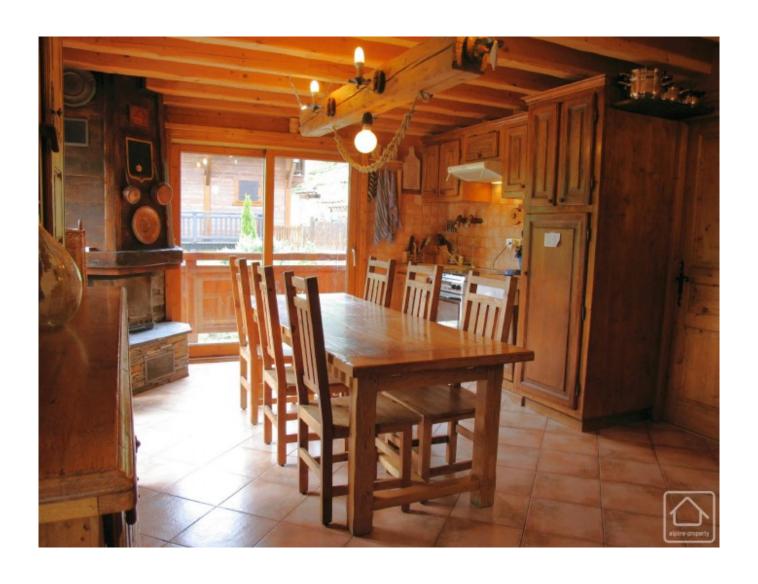

The ground floor comprises a spacious living/dining/kitchen area with open fire and access onto the sunny, spacious balcony. There is also a bedroom with en-suite shower room, plus a separate WC.

The first floor has two spacious front facing double bedrooms with balcony, a large back bedroom arranged with bunk-style sleeping for children, a spacious bathroom and a separate WC.