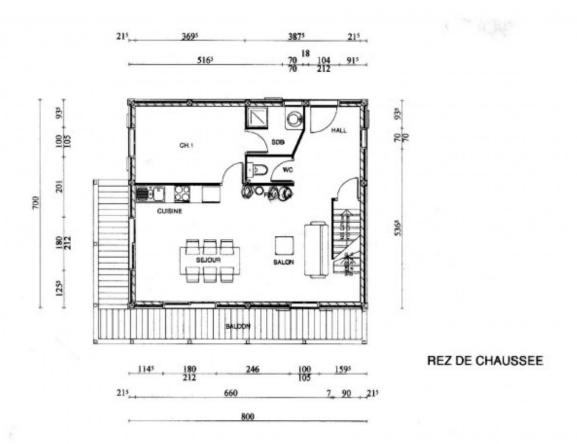

The ground floor comprises a spacious living/dining/kitchen area with open fire and access onto the sunny, spacious balcony. There is also a bedroom with en-suite shower room, plus a separate WC.

The first floor has two spacious front facing double bedrooms with balcony, a large back bedroom arranged with bunk-style sleeping for children, a spacious bathroom and a separate WC.