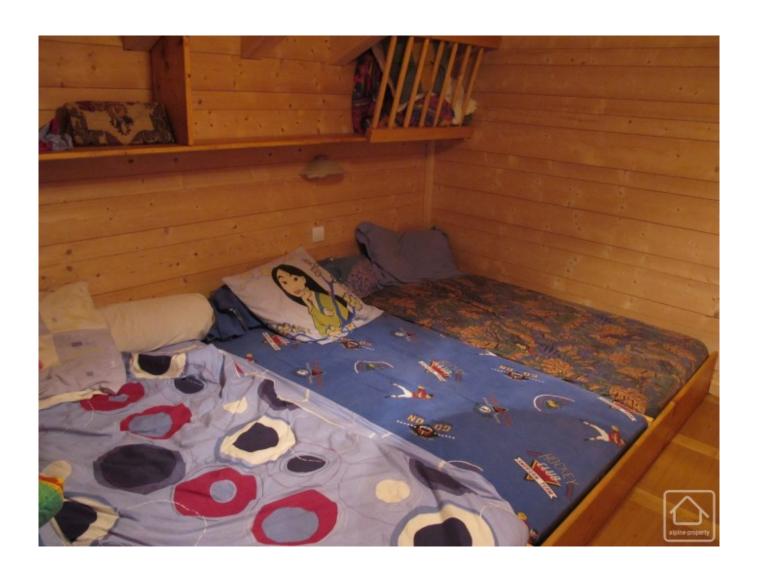

The ground floor comprises a spacious living/dining/kitchen area with open fire and access onto the sunny, spacious balcony. There is also a bedroom with en-suite shower room, plus a separate WC.

The first floor has two spacious front facing double bedrooms with balcony, a large back bedroom arranged with bunk-style sleeping for children, a spacious bathroom and a separate WC.