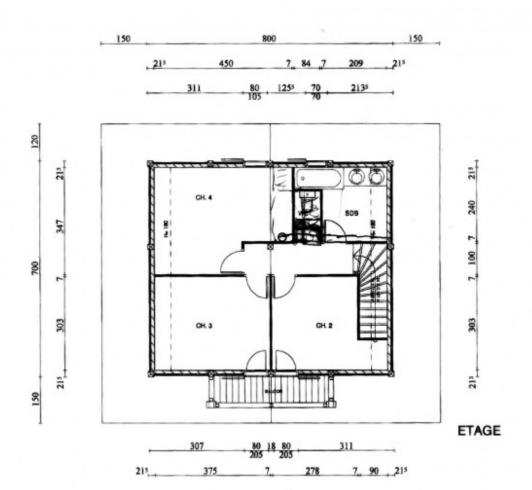

The ground floor comprises a spacious living/dining/kitchen area with open fire and access onto the sunny, spacious balcony. There is also a bedroom with en-suite shower room, plus a separate WC.

The first floor has two spacious front facing double bedrooms with balcony, a large back bedroom arranged with bunk-style sleeping for children, a spacious bathroom and a separate WC.