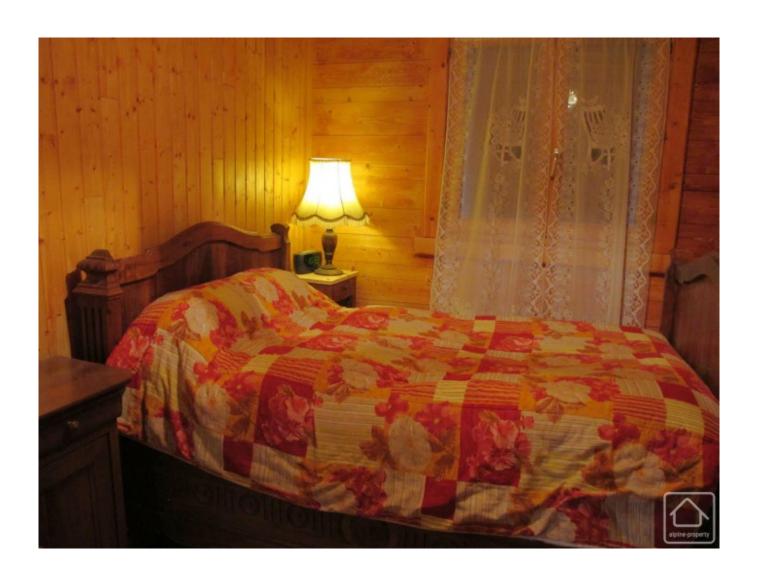

The ground floor comprises a spacious living/dining/kitchen area with open fire and access onto the sunny, spacious balcony. There is also a bedroom with en-suite shower room, plus a separate WC.

The first floor has two spacious front facing double bedrooms with balcony, a large back bedroom arranged with bunk-style sleeping for children, a spacious bathroom and a separate WC.