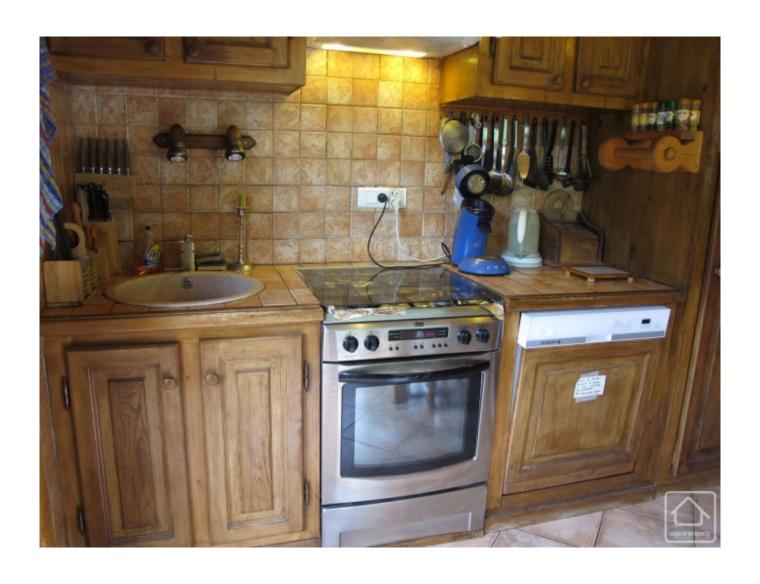

The ground floor comprises a spacious living/dining/kitchen area with open fire and access onto the sunny, spacious balcony. There is also a bedroom with en-suite shower room, plus a separate WC.

The first floor has two spacious front facing double bedrooms with balcony, a large back bedroom arranged with bunk-style sleeping for children, a spacious bathroom and a separate WC.