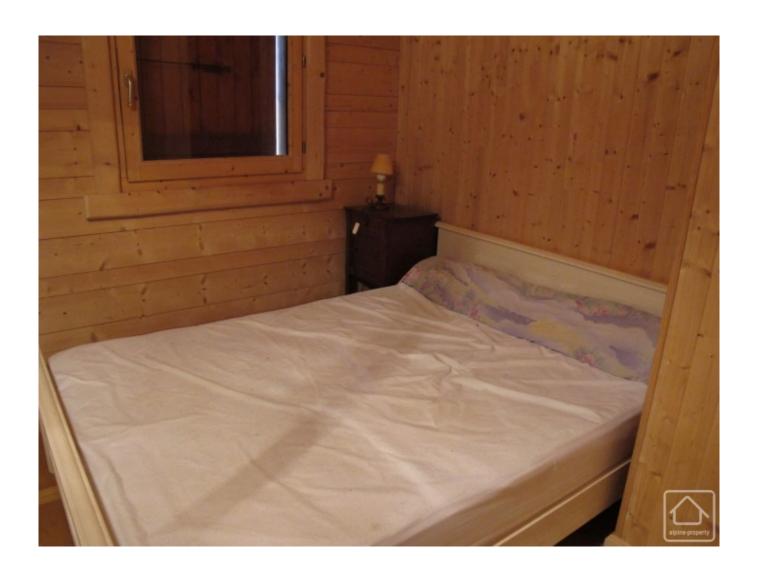

The ground floor comprises a spacious living/dining/kitchen area with open fire and access onto the sunny, spacious balcony. There is also a bedroom with en-suite shower room, plus a separate WC.

The first floor has two spacious front facing double bedrooms with balcony, a large back bedroom arranged with bunk-style sleeping for children, a spacious bathroom and a separate WC.