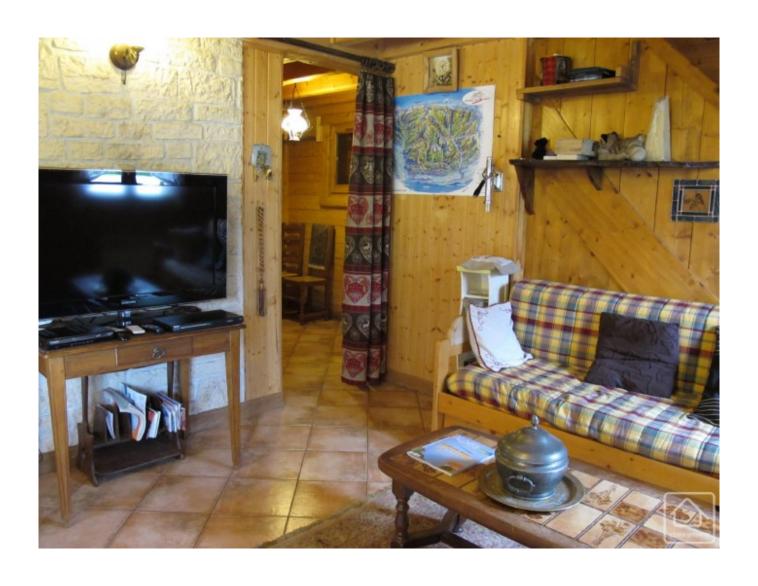

The ground floor comprises a spacious living/dining/kitchen area with open fire and access onto the sunny, spacious balcony. There is also a bedroom with en-suite shower room, plus a separate WC.

The first floor has two spacious front facing double bedrooms with balcony, a large back bedroom arranged with bunk-style sleeping for children, a spacious bathroom and a separate WC.