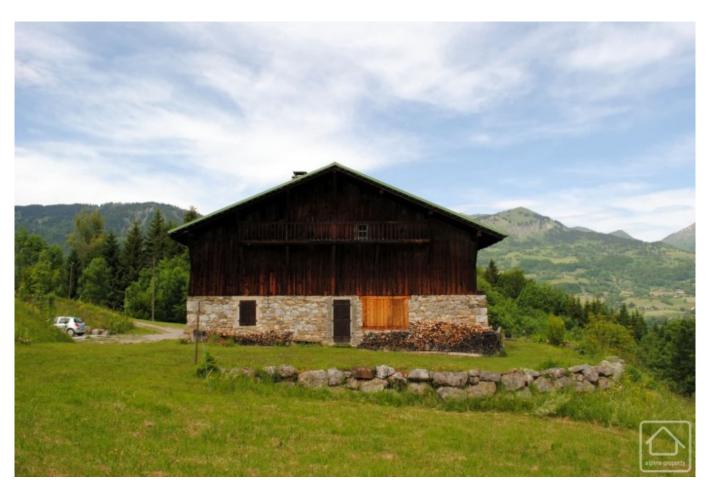

## **Ferme des Cimes**

Morillon, Samoëns & Vallée, Grand Massif

980 000 €uros

## **Property Description**

La Ferme des Cimes has, what has to be, one of the best views in the Haute Savoie. It is sold with 16,700 m² of land, the majority of which is non-constructible (1,700m² constructible land zone). The piste to Morillon is 250m away. This makes the property the ultimate alpine farm. The best views, loads of space, an authentic farmhouse and access to the winter pistes. Suitable for someone who had considered Megève or Chamonix but who hasn't been able to find the "dream" property with views and space.