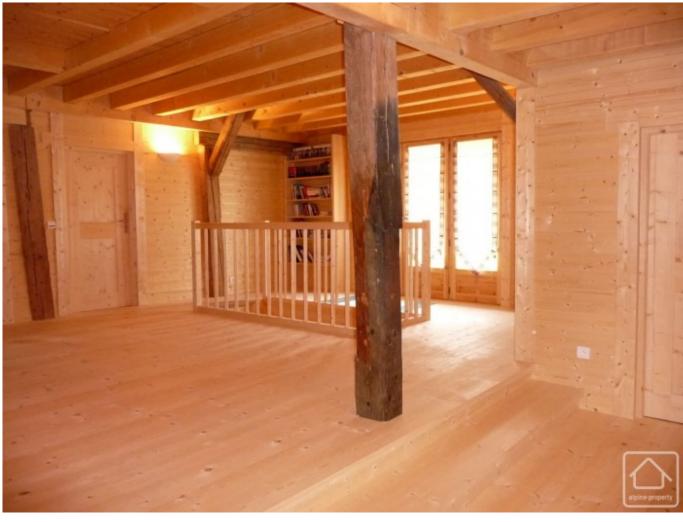

First floor: Large part renovated landing leading onto an office, large double bedroom (2) with balcony access, double bedroom (3) with balcony access, WC, bathroom, bedroom (4) currently used for storage. Work shop and attic space with potential for further renovation.