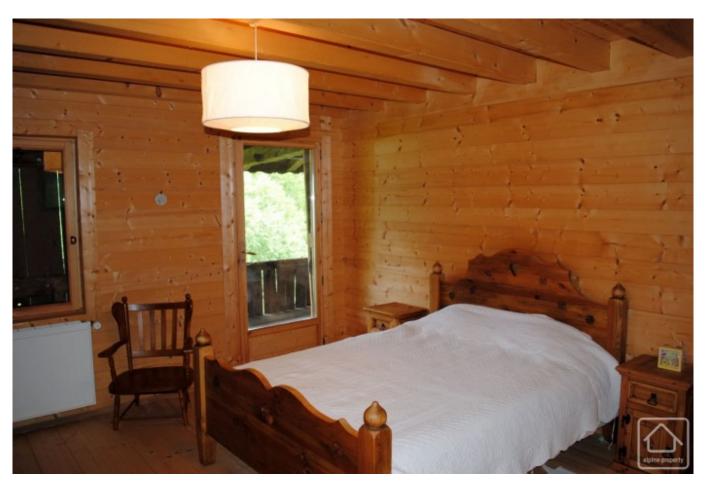

First floor: Large part renovated landing leading onto an office, large double bedroom (2) with balcony access, double bedroom (3) with balcony access, WC, bathroom, bedroom (4) currently used for storage. Work shop and attic space with potential for further renovation.