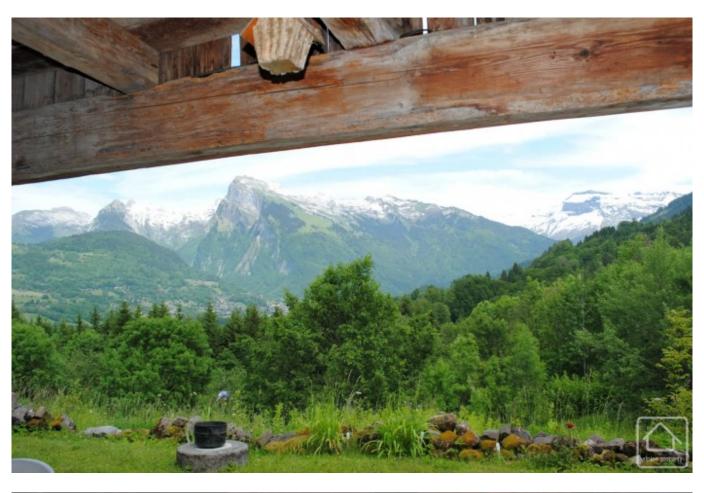

## **Property Description**

La Ferme des Cimes has, what has to be, one of the best views in the Haute Savoie. It is sold with 16,700 m² of land, the majority of which is non-constructible (1,700m² constructible land zone). The piste to Morillon is 250m away. This makes the property the ultimate alpine farm. The best views, loads of space, an authentic farmhouse and access to the winter pistes. Suitable for someone who had considered Megève or Chamonix but who hasn't been able to find the "dream" property with views and space.