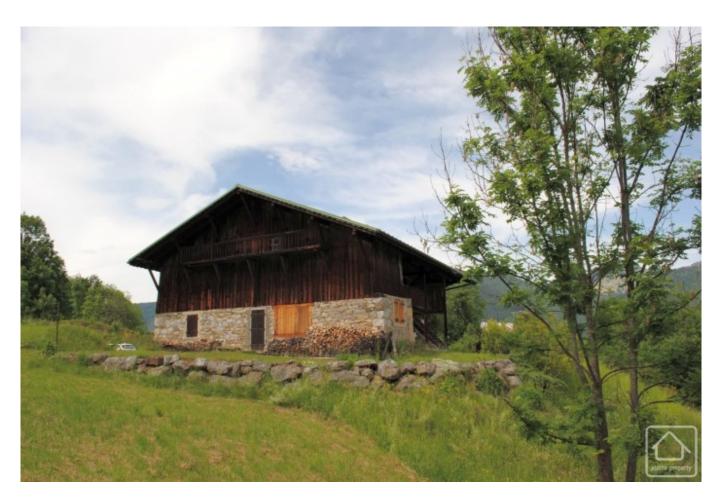

## **Ferme des Cimes**

Morillon, Samoëns & Vallée, Grand Massif

980 000 €uros

## **Property Description**

La Ferme des Cimes has, what has to be, one of the best views in the Haute Savoie. It is sold with 16,700 m² of land, the majority of which is non-constructible (1,700m² constructible land zone). The piste to Morillon is 250m away. This makes the property the ultimate alpine farm. The best views, loads of space, an authentic farmhouse and access to the winter pistes. Suitable for someone who had considered Megève or Chamonix but who hasn't been able to find the "dream" property with views and space.

Renovated in 1997, currently the farm consists of:

Ground floor. Entrance into a farmhouse style kitchen with kitchen table and wood burning stove, bedroom (1) with en-suite shower and WC, sitting and dining room with open fire and access onto a covered terrace, laundry room, WC, garage.