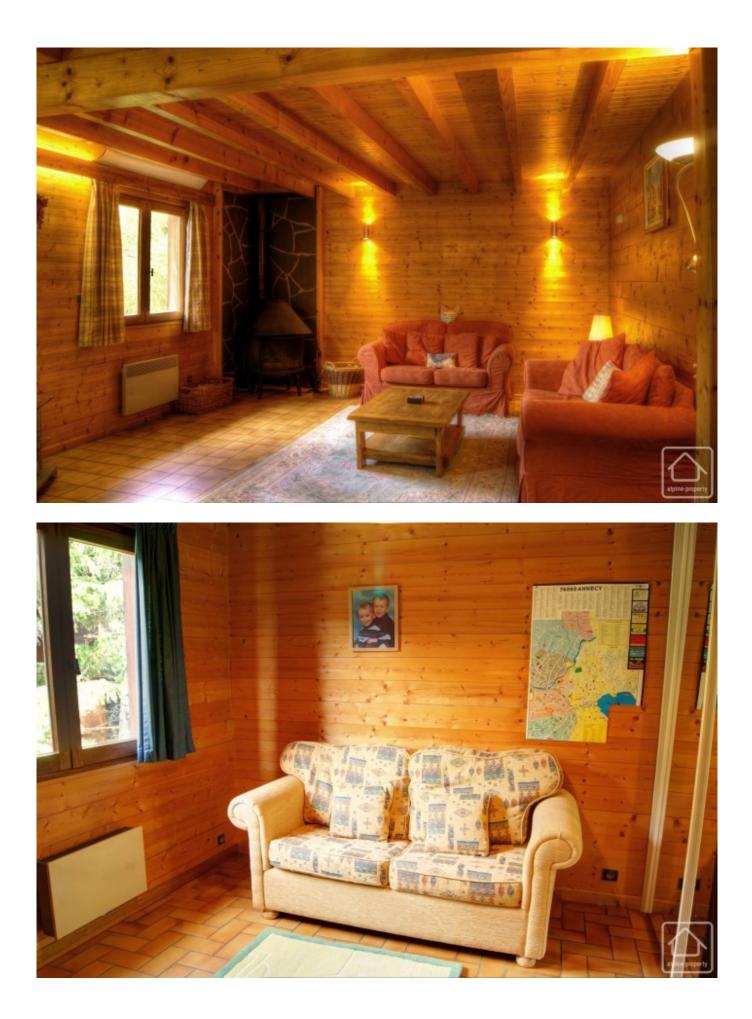

Entry level:

Separate fully equipped kitchen with balcony access, a spacious and light living/dining room with French doors giving onto a generous south facing terrace, separate WC, bedroom/office with built in cupboards.