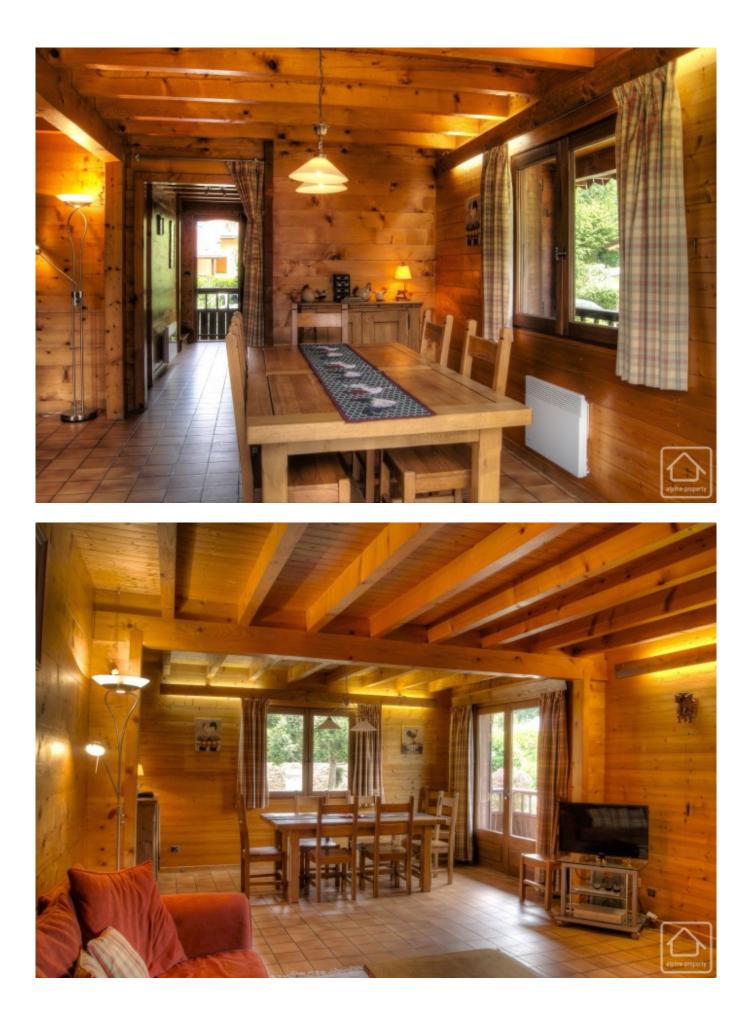

Entry level:

Separate fully equipped kitchen with balcony access, a spacious and light living/dining room with French doors giving onto a generous south facing terrace, separate WC, bedroom/office with built in cupboards.