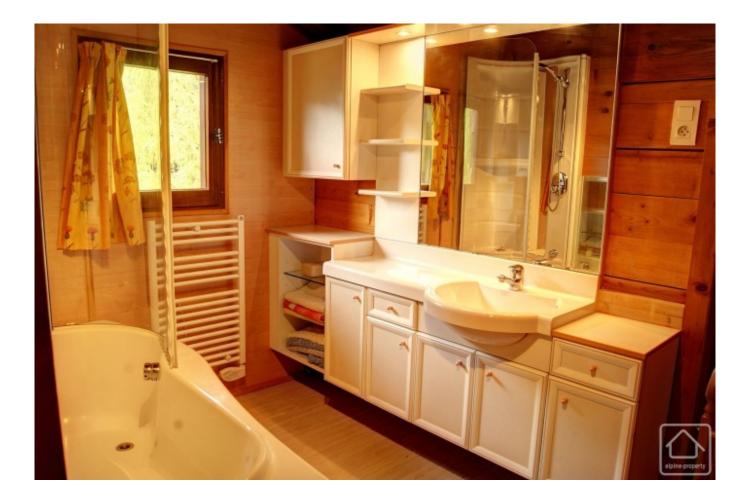

## **Key Features**

| Price                    | 525 000 €uros      |
|--------------------------|--------------------|
| Status                   | SOLD               |
| Last updated             | 19/12/2014         |
| Area                     | Aravis             |
| Location                 | Thônes             |
| Village                  | Thônes             |
| Bedrooms                 | 5                  |
| Bathrooms                | 2                  |
| Floor area               | 175 m²             |
| Land area                | 776 m²             |
| Detached                 | Yes                |
| Heating                  | Electric radiators |
| Chimney                  | Wood burning stove |
| Nearest skiing           | 1.1 km             |
| Nearest shops            | 1 km               |
| Garden                   | Yes                |
| Garage                   | Single             |
| Drainage                 | Mains drains       |
| Taxe foncière            | 583.00 €uros       |
| Energy efficiency rating | TBC                |
| CO2 emissions            | ТВС                |
| Agency fees              | Paid by the seller |
|                          |                    |