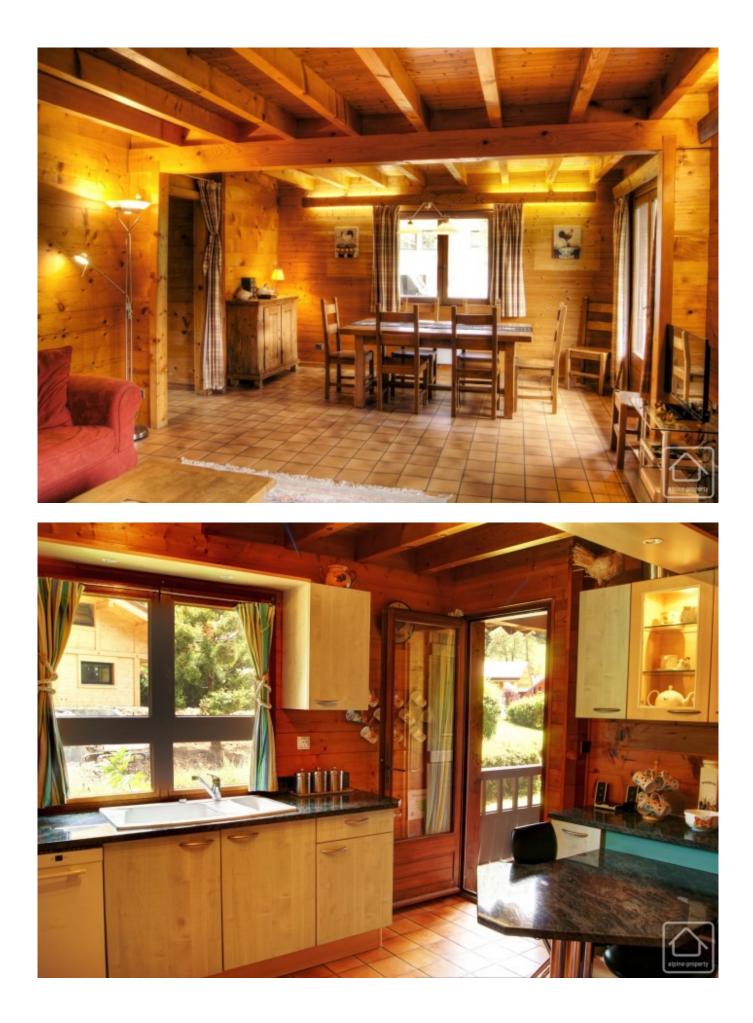

Entry level:

Separate fully equipped kitchen with balcony access, a spacious and light living/dining room with French doors giving onto a generous south facing terrace, separate WC, bedroom/office with built in cupboards.