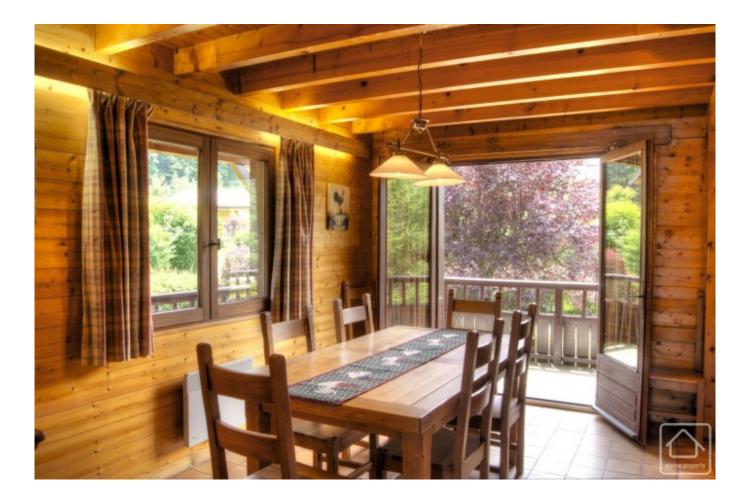

Entry level:

Separate fully equipped kitchen with balcony access, a spacious and light living/dining room with French doors giving onto a generous south facing terrace, separate WC, bedroom/office with built in cupboards.