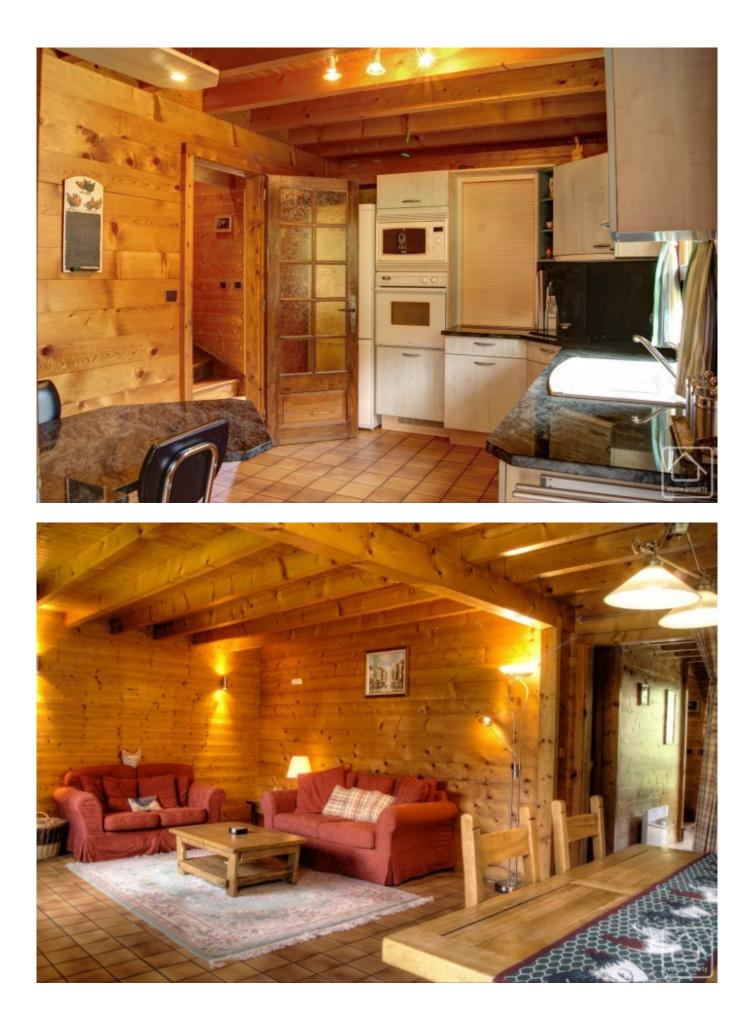

Entry level:

Separate fully equipped kitchen with balcony access, a spacious and light living/dining room with French doors giving onto a generous south facing terrace, separate WC, bedroom/office with built in cupboards.