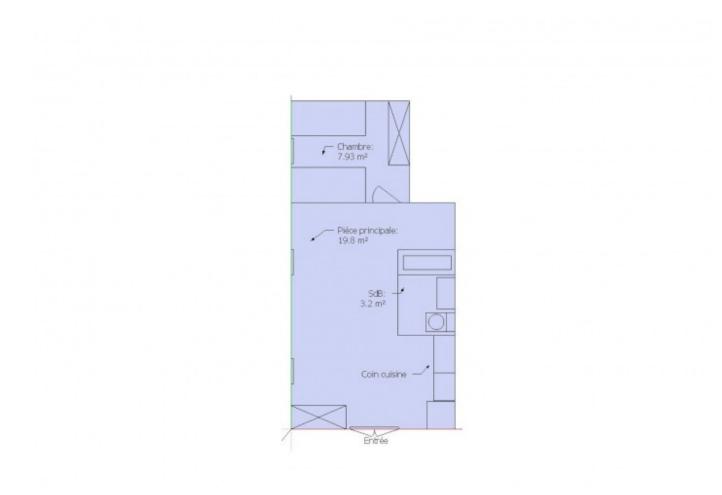

The property is configured:

Garden level:

A light 1 bedroom self contained apartment with kitchenette, living area, spacious bedroom, bathroom and French doors giving onto the mature garden.

Spacious garage with interior access to the upper floors and apartment.