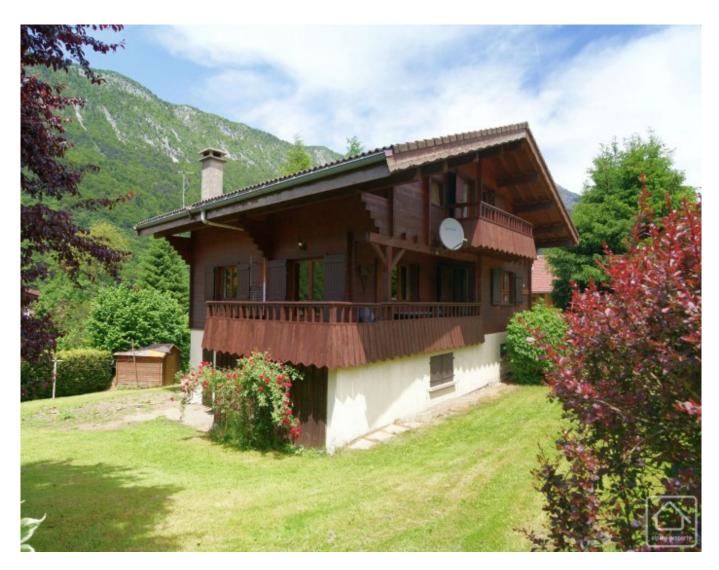

## **Maison les Charmettes**

Thônes, Thônes, Aravis

525 000 €uros

## **Property Description**

This spacious chalet is situated on a quiet cul de sac in the sought-after Charmettes area of Thones only 1km from the bustling village centre of Thones, a vibrant traditional market town nestled at the foot of the Aravis mountain range and famed for Reblochon cheese. Geneva airport is a 40 minute drive and Annecy lakeside only 20 minutes drive.