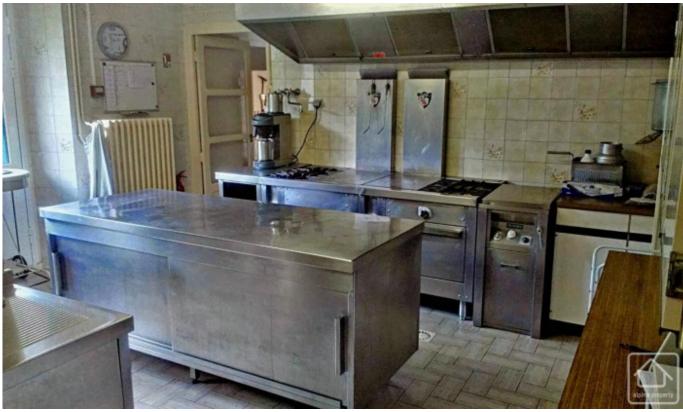

The building is sold fully equipped and includes an extensive professional kitchen area.

Previous building permission has been given to cover the terrace giving at least 150m2 of habitable floor space.