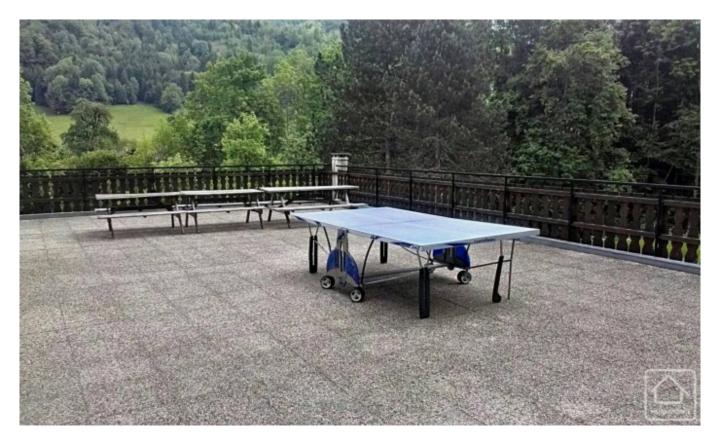

The 4 levels have been designed to house large holiday groups therefore have generous dormitories with balcony access, a 148m2 terrace, large ablution areas on each floor giving plenty of scope for an eventual apartment configuration or a refresh and continue as holiday accommodation. There is also a self contained manager's apartment on the top floor.