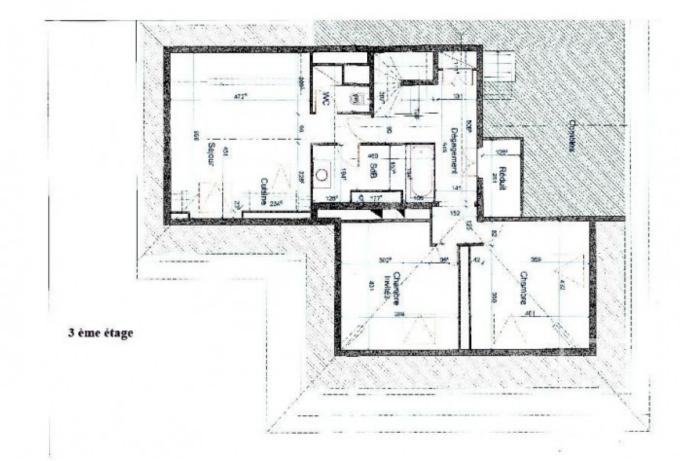

The 4 levels have been designed to house large holiday groups therefore have generous dormitories with balcony access, a 148m2 terrace, large ablution areas on each floor giving plenty of scope for an eventual apartment configuration or a refresh and continue as holiday accommodation. There is also a self contained manager's apartment on the top floor.