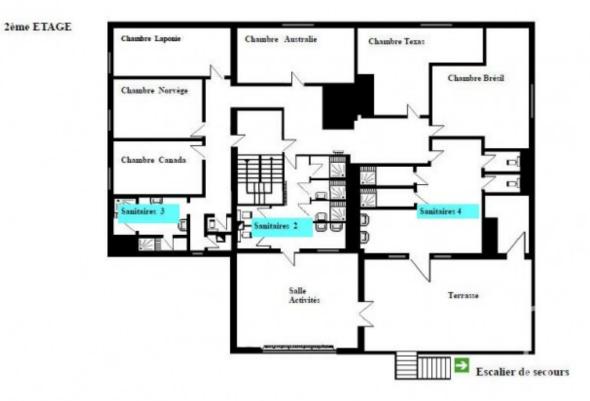

The 4 levels have been designed to house large holiday groups therefore have generous dormitories with balcony access, a 148m2 terrace, large ablution areas on each floor giving plenty of scope for an eventual apartment configuration or a refresh and continue as holiday accommodation. There is also a self contained manager's apartment on the top floor.