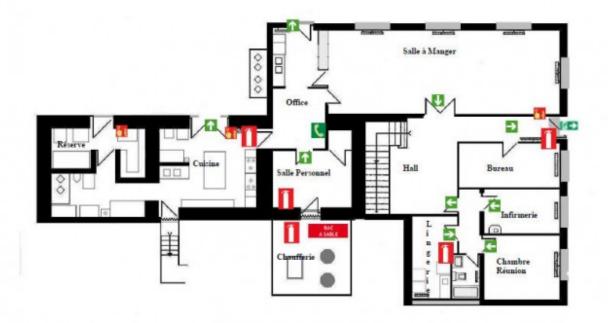

## **Property Description**

Vast, long-established holiday centre with dormitories for 60 people, situated just outside the Alpine market town of Thones, nestled in unspoilt and tranquil pasture and woodland. Only 20 minutes to the slopes, 40 minutes to Annecy lakeside and 1 hour to Geneva Airport.

The 4 levels have been designed to house large holiday groups therefore have generous dormitories with balcony access, a 148m2 terrace, large ablution areas on each floor giving plenty of scope for an eventual apartment configuration or a refresh and continue as holiday accommodation. There is also a self contained manager's apartment on the top floor.

The building is sold fully equipped and includes an extensive professional kitchen area.

Previous building permission has been given to cover the terrace giving at least 150m2 of habitable floor space.

REZ DE CHAUSSEE