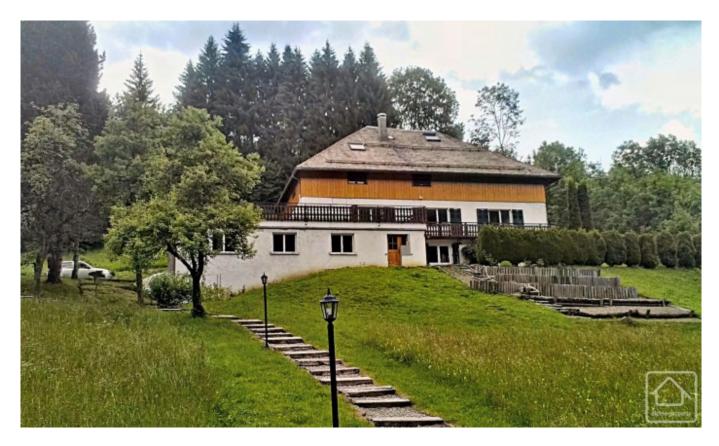

# **Les Petits Chamois**

Thônes, Thônes, Aravis

## **Property Description**

Vast, long-established holiday centre with dormitories for 60 people, situated just outside the Alpine market town of Thones, nestled in unspoilt and tranquil pasture and woodland. Only 20 minutes to the slopes, 40 minutes to Annecy lakeside and 1 hour to Geneva Airport.

The 4 levels have been designed to house large holiday groups therefore have generous dormitories with balcony access, a 148m2 terrace, large ablution areas on each floor giving plenty of scope for an eventual apartment configuration or a refresh and continue as holiday accommodation. There is also a self contained manager's apartment on the top floor.