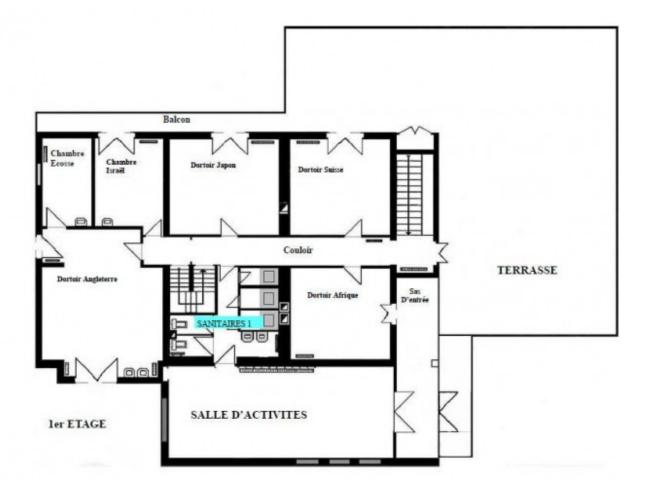

## **Property Description**

Vast, long-established holiday centre with dormitories for 60 people, situated just outside the Alpine market town of Thones, nestled in unspoilt and tranquil pasture and woodland. Only 20 minutes to the slopes, 40 minutes to Annecy lakeside and 1 hour to Geneva Airport.

The 4 levels have been designed to house large holiday groups therefore have generous dormitories with balcony access, a 148m2 terrace, large ablution areas on each floor giving plenty of scope for an eventual apartment configuration or a refresh and continue as holiday accommodation. There is also a self contained manager's apartment on the top floor.

The building is sold fully equipped and includes an extensive professional kitchen area.

Previous building permission has been given to cover the terrace giving at least 150m2 of habitable floor space.