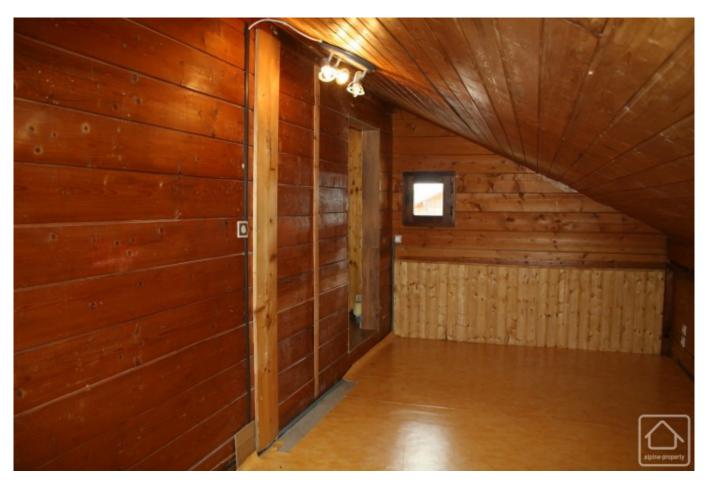

The front door opens into an entrance area and then the kitchen. The kitchen has a door into the garden and an open plan aspect into the living/dining area, which also has a door to the garden and a chimney for a log burner or wood fire. From the living area there is WC and bathroom and stairs to the 1st floor. On the 1st floor there is a mezzanine and 3 bedrooms. It would be very easy to change the layout on this level and provision has already been made to add a bathroom.