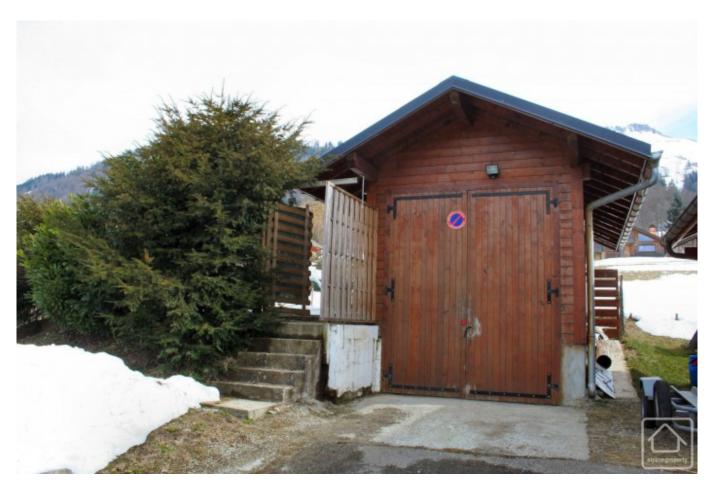

The garden has a large hedge at the front and can be accessed from each side of the chalet, there is also access to a cellar. The second plot had been planned for another similar chalet. It currently has a high garage on an additional plot of 280m2. Slightly more elevated than the other garden, this area is perfect for BBQs.