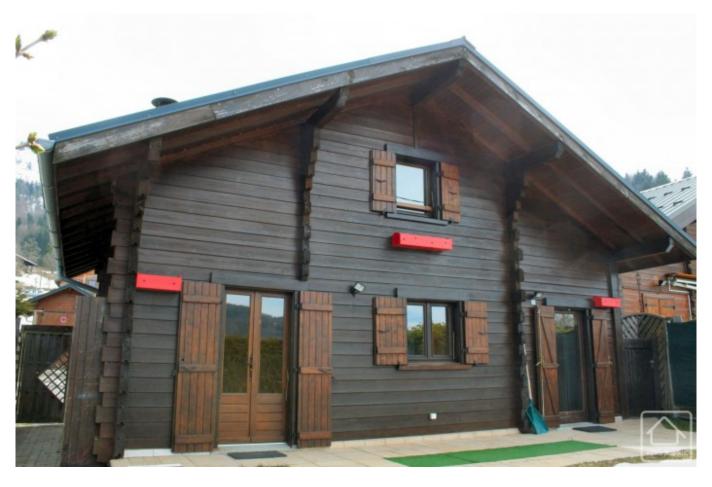

## **Property Description**

Set in a little group of properties just off the road between Habère-Poche and Bellevaux, this petite chalet has a great deal to offer. Surprisingly more than you would think from the outside. There are two plots of land, one surrounding the chalet, the other surrounding the garage opposite.

The front door opens into an entrance area and then the kitchen. The kitchen has a door into the garden and an open plan aspect into the living/dining area, which also has a door to the garden and a chimney for a log burner or wood fire. From the living area there is WC and bathroom and stairs to the 1st floor. On the 1st floor there is a mezzanine and 3 bedrooms. It would be very easy to change the layout on this level and provision has already been made to add a bathroom.