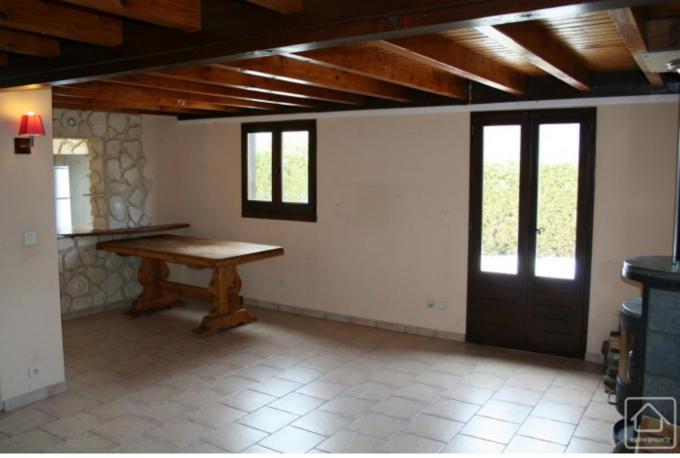

The front door opens into an entrance area and then the kitchen. The kitchen has a door into the garden and an open plan aspect into the living/dining area, which also has a door to the garden and a chimney for a log burner or wood fire. From the living area there is WC and bathroom and stairs to the 1st floor. On the 1st floor there is a mezzanine and 3 bedrooms. It would be very easy to change the layout on this level and provision has already been made to add a bathroom.