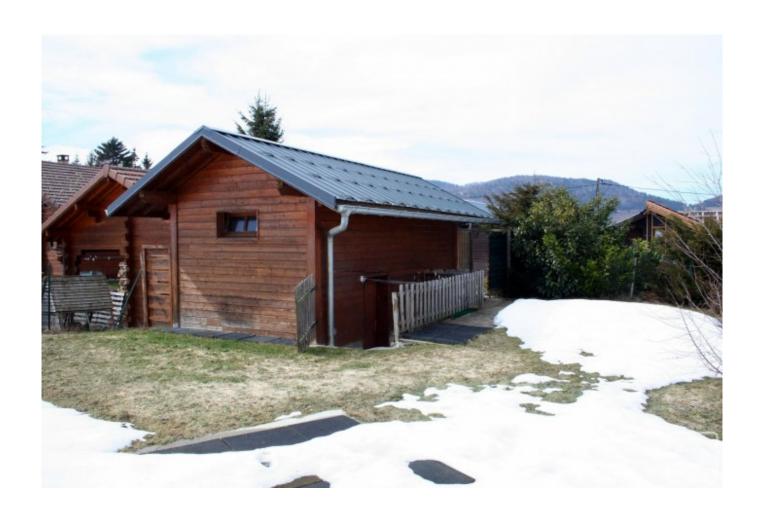

The garden has a large hedge at the front and can be accessed from each side of the chalet, there is also access to a cellar. The second plot had been planned for another similar chalet. It currently has a high garage on an additional plot of 280m2. Slightly more elevated than the other garden, this area is perfect for BBQs.