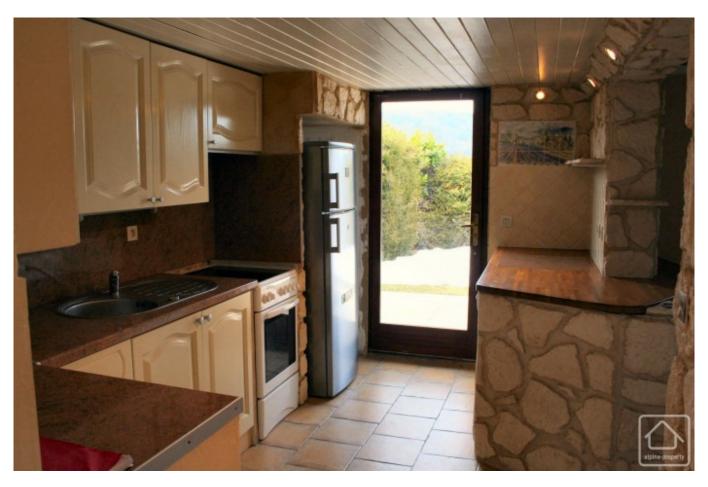

The front door opens into an entrance area and then the kitchen. The kitchen has a door into the garden and an open plan aspect into the living/dining area, which also has a door to the garden and a chimney for a log burner or wood fire. From the living area there is WC and bathroom and stairs to the 1st floor. On the 1st floor there is a mezzanine and 3 bedrooms. It would be very easy to change the layout on this level and provision has already been made to add a bathroom.