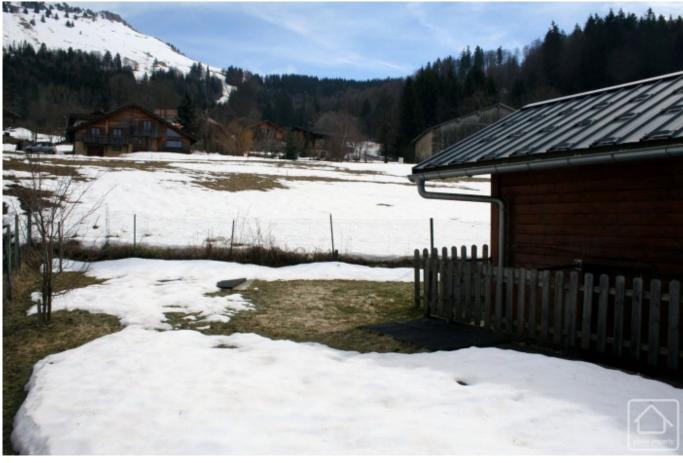

The garden has a large hedge at the front and can be accessed from each side of the chalet, there is also access to a cellar. The second plot had been planned for another similar chalet. It currently has a high garage on an additional plot of 280m2. Slightly more elevated than the other garden, this area is perfect for BBQs.