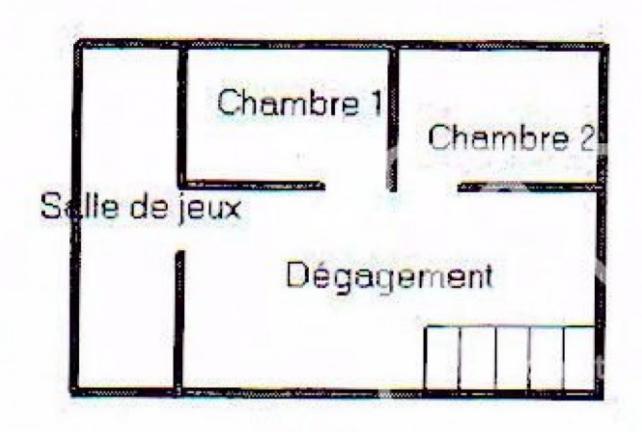

The front door opens into an entrance area and then the kitchen. The kitchen has a door into the garden and an open plan aspect into the living/dining area, which also has a door to the garden and a chimney for a log burner or wood fire. From the living area there is WC and bathroom and stairs to the 1st floor. On the 1st floor there is a mezzanine and 3 bedrooms. It would be very easy to change the layout on this level and provision has already been made to add a bathroom.