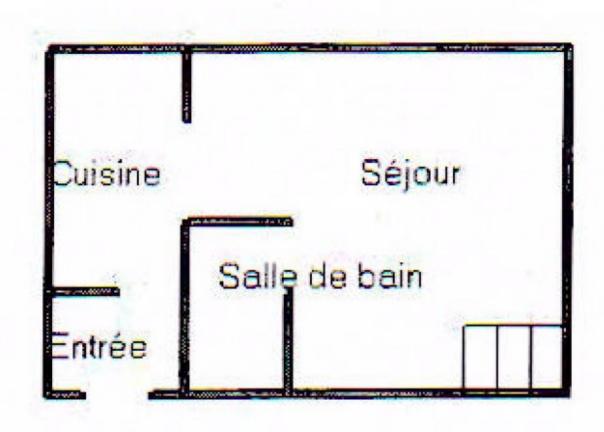

The front door opens into an entrance area and then the kitchen. The kitchen has a door into the garden and an open plan aspect into the living/dining area, which also has a door to the garden and a chimney for a log burner or wood fire. From the living area there is WC and bathroom and stairs to the 1st floor. On the 1st floor there is a mezzanine and 3 bedrooms. It would be very easy to change the layout on this level and provision has already been made to add a bathroom.