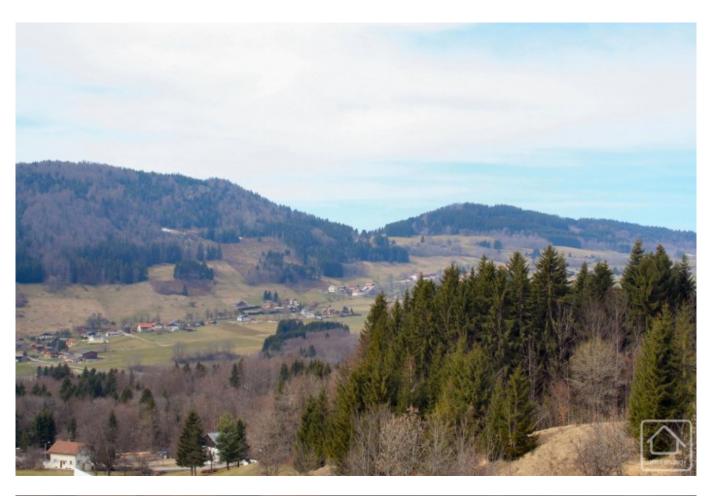

The chalet is situated just 500m from the village centre of Habère-Poche with it's bar/restaurants and shops. It is ideally placed in the heart of la Vallée Verte between Thonon-les-Bains (and the lake-side 19km) and the centre of Geneva (35km). The nearest ski slope (Les Habères) is 400m, a 5min walk or 2min car ride with the ski bus an easy option. Other local ski areas are Bellevaux (5 mins) Le Massif des Brasses (15mins). Other larger resorts such as Sommand/Praz de Lys, Les Portes du Soleil, Le Grand Massif, St Gervais are 30/50mins drive.