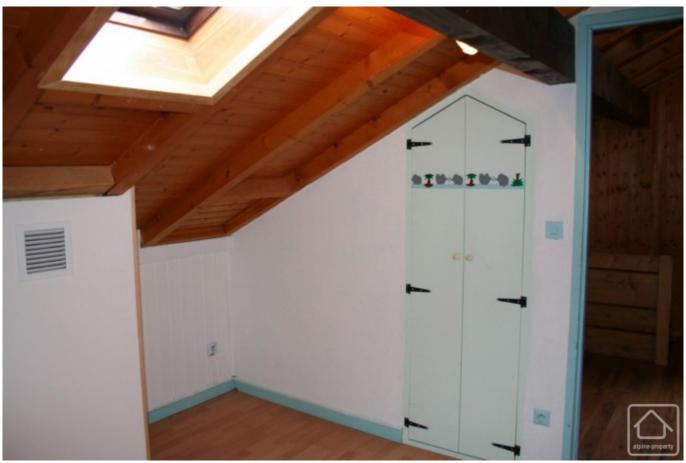

The front door opens into an entrance area and then the kitchen. The kitchen has a door into the garden and an open plan aspect into the living/dining area, which also has a door to the garden and a chimney for a log burner or wood fire. From the living area there is WC and bathroom and stairs to the 1st floor. On the 1st floor there is a mezzanine and 3 bedrooms. It would be very easy to change the layout on this level and provision has already been made to add a bathroom.