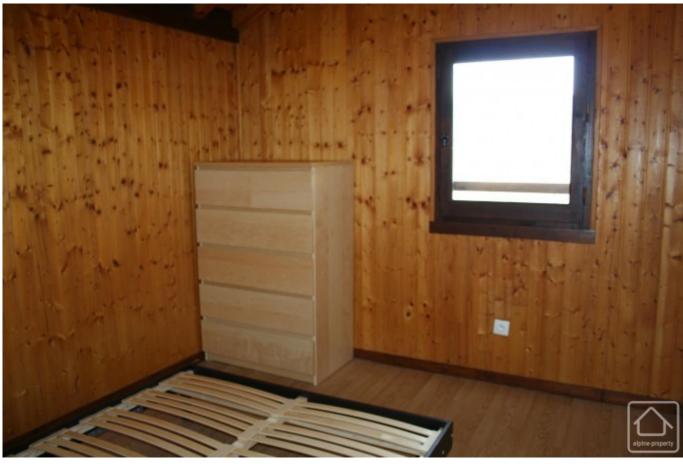

The front door opens into an entrance area and then the kitchen. The kitchen has a door into the garden and an open plan aspect into the living/dining area, which also has a door to the garden and a chimney for a log burner or wood fire. From the living area there is WC and bathroom and stairs to the 1st floor. On the 1st floor there is a mezzanine and 3 bedrooms. It would be very easy to change the layout on this level and provision has already been made to add a bathroom.