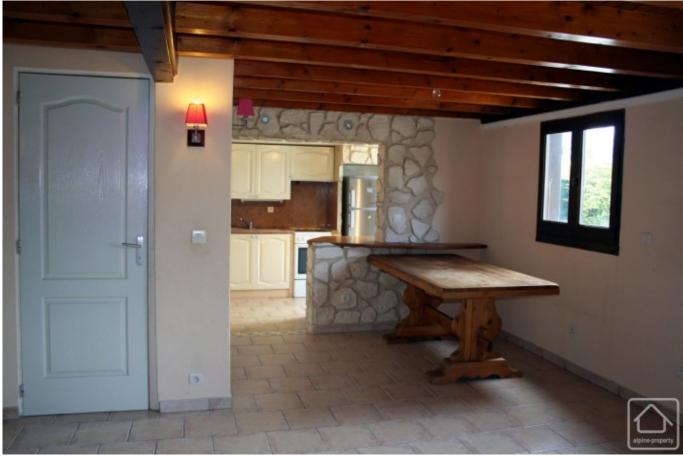

The front door opens into an entrance area and then the kitchen. The kitchen has a door into the garden and an open plan aspect into the living/dining area, which also has a door to the garden and a chimney for a log burner or wood fire. From the living area there is WC and bathroom and stairs to the 1st floor. On the 1st floor there is a mezzanine and 3 bedrooms. It would be very easy to change the layout on this level and provision has already been made to add a bathroom.