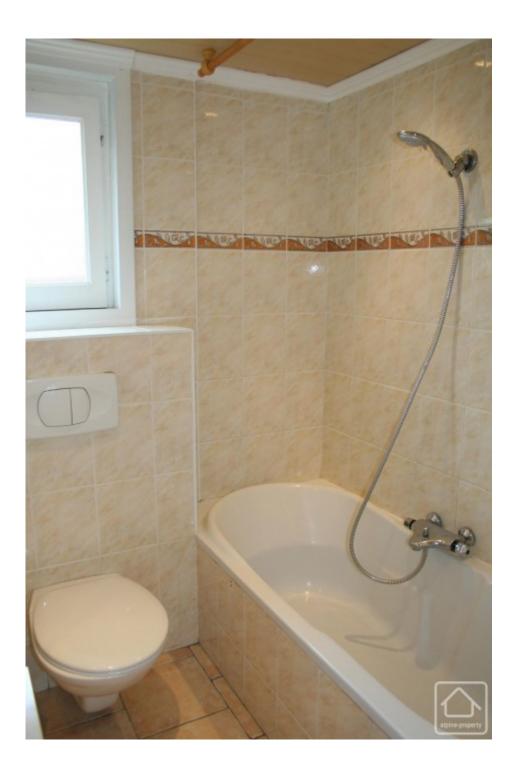

The front door opens into an entrance area and then the kitchen. The kitchen has a door into the garden and an open plan aspect into the living/dining area, which also has a door to the garden and a chimney for a log burner or wood fire. From the living area there is WC and bathroom and stairs to the 1st floor. On the 1st floor there is a mezzanine and 3 bedrooms. It would be very easy to change the layout on this level and provision has already been made to add a bathroom.