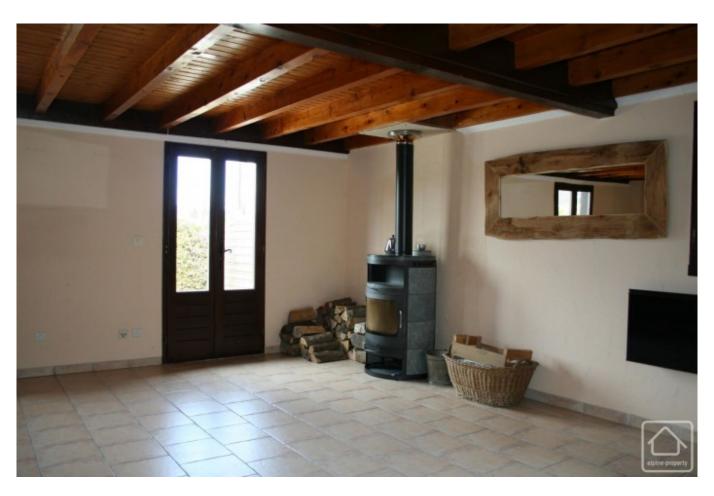

The front door opens into an entrance area and then the kitchen. The kitchen has a door into the garden and an open plan aspect into the living/dining area, which also has a door to the garden and a chimney for a log burner or wood fire. From the living area there is WC and bathroom and stairs to the 1st floor. On the 1st floor there is a mezzanine and 3 bedrooms. It would be very easy to change the layout on this level and provision has already been made to add a bathroom.