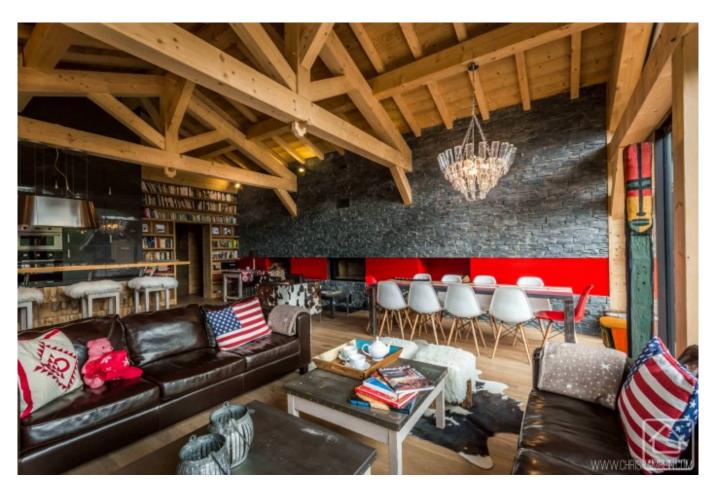

## **Property Description**

Very rarely found in Morzine with ski in and ski out access just 50m away, this is an exceptional property finished to the highest standards and with real attention to detail. The chalet, which was built in 2012, commands a fantastic position and benefits from sunshine all day with views over Morzine and down the valley. It is only 5 minutes walk from the centre of Morzine but also offers peace and tranquility, as there is still a lot of agricultural land around it.

The property offers the following accommodation over 3 split levels -

Entry level

Entry hall

Open plan sitting, dining and kitchen area with double height ceiling opening onto a large terrace area.

First Floor