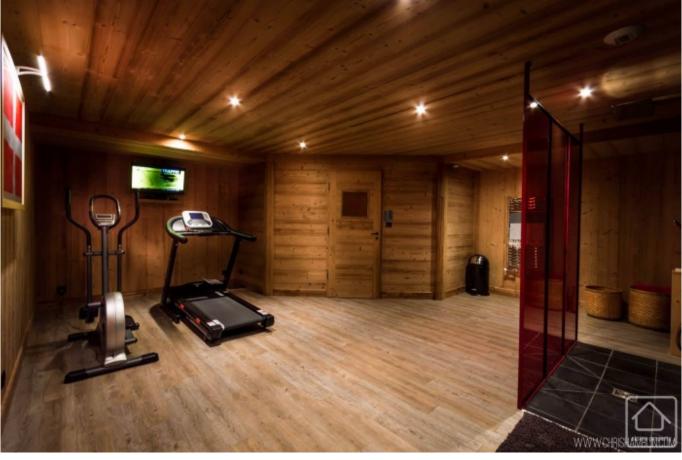

Gym with Shower and Sauna

Utility room

Storage room

External Store

Covered parking for 2 cars.