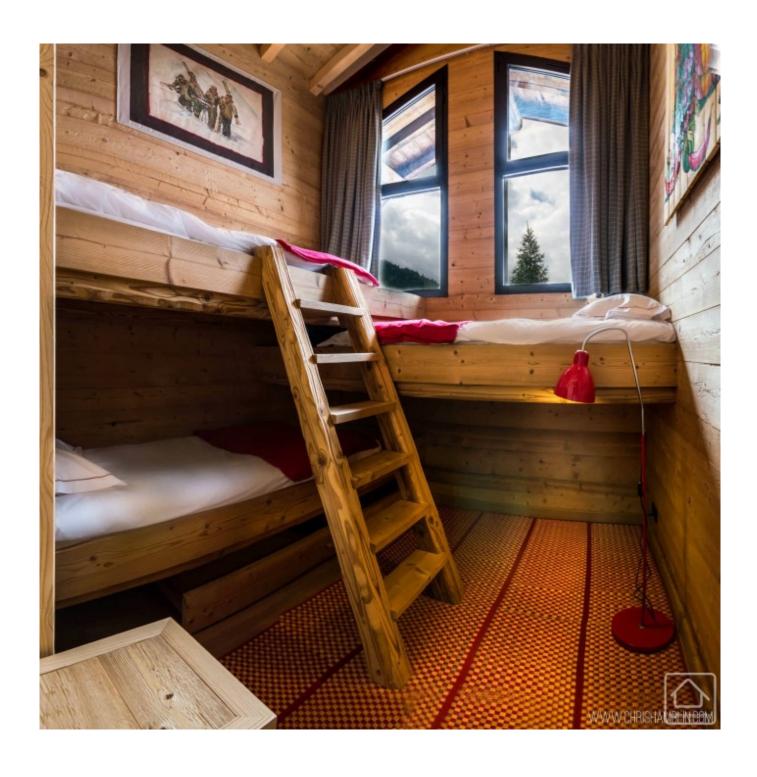

2 double bedrooms both with ensuite bathrooms

Second Floor

2 double bedrooms (vaulted ceilings) with ensuite bathrooms

Further bedroom with 3 bunk beds.

Lower Ground

Large Boot room

Cinema Room

Wine Cave