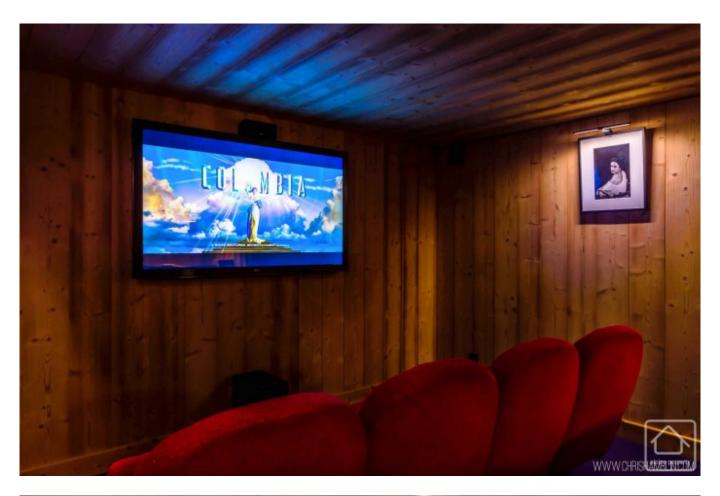

2 double bedrooms both with ensuite bathrooms

Second Floor

2 double bedrooms (vaulted ceilings) with ensuite bathrooms

Further bedroom with 3 bunk beds.

Lower Ground

Large Boot room

Cinema Room

Wine Cave