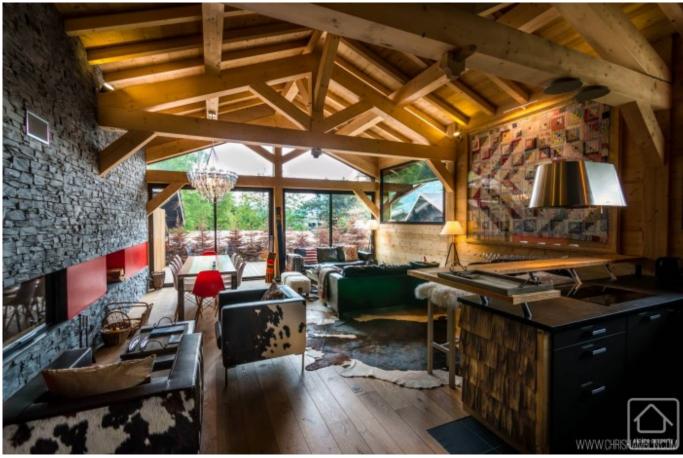

The property offers the following accommodation over 3 split levels -

Entry level

Entry hall

Open plan sitting, dining and kitchen area with double height ceiling opening onto a large terrace area.

First Floor