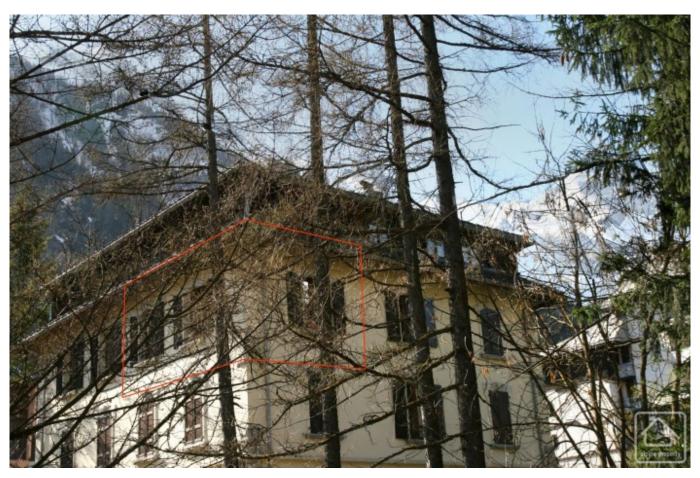

# **Property Description**

Apartment du Parc is located on the 3rd floor of a period property which has lift access. It is full of character with high ceilings, large windows and tiled floors and the building is set within a park area with trees and space around it