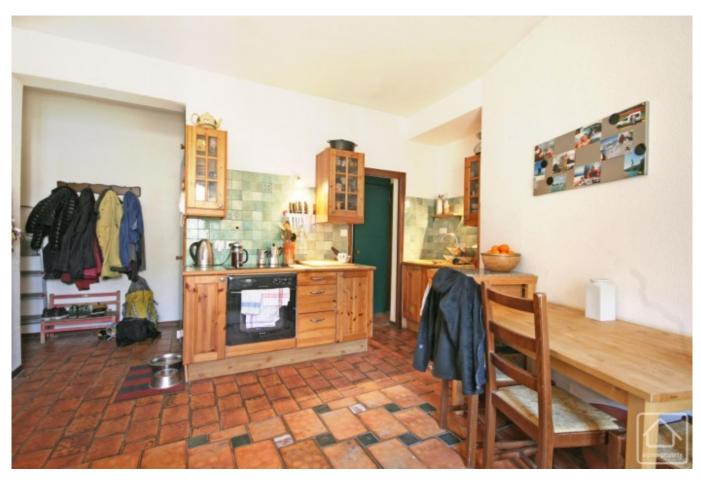

There is an entrance hallway with room for coats and shoes. This leads directly onto the main living-dining room which is also open planned with the kitchen.

There is a bathroom with bath and sink and plumbing for the washing machine. Separate WC.