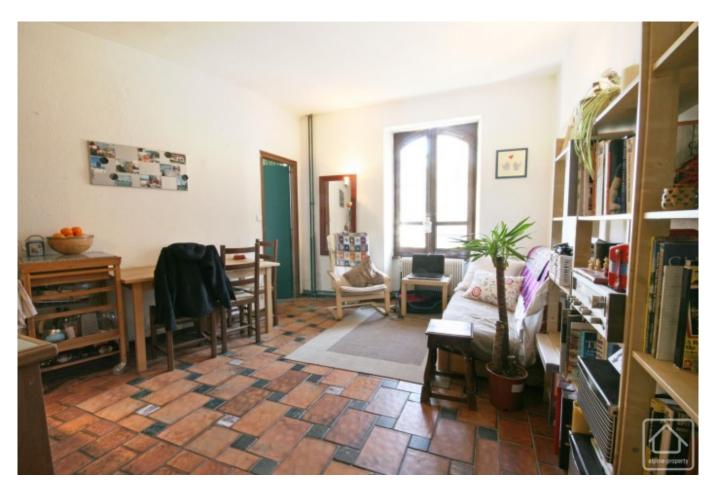

# **Property Description**

Apartment du Parc is located on the 3rd floor of a period property which has lift access. It is full of character with high ceilings, large windows and tiled floors and the building is set within a park area with trees and space around it

There is an entrance hallway with room for coats and shoes. This leads directly onto the main living-dining room which is also open planned with the kitchen.

There is a bathroom with bath and sink and plumbing for the washing machine. Separate WC.