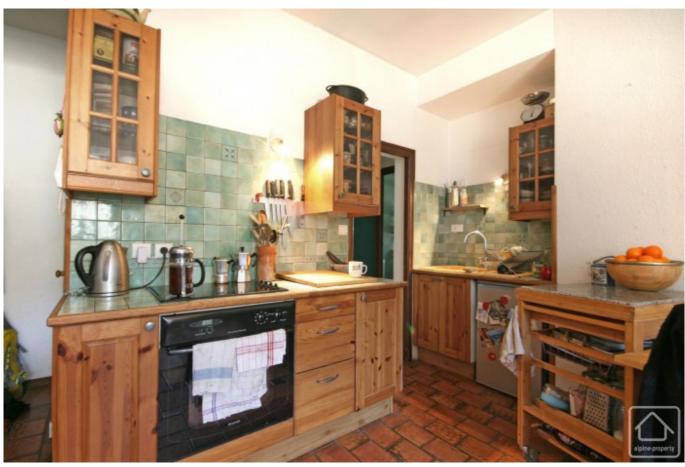

There is an entrance hallway with room for coats and shoes. This leads directly onto the main living-dining room which is also open planned with the kitchen.

There is a bathroom with bath and sink and plumbing for the washing machine. Separate WC.