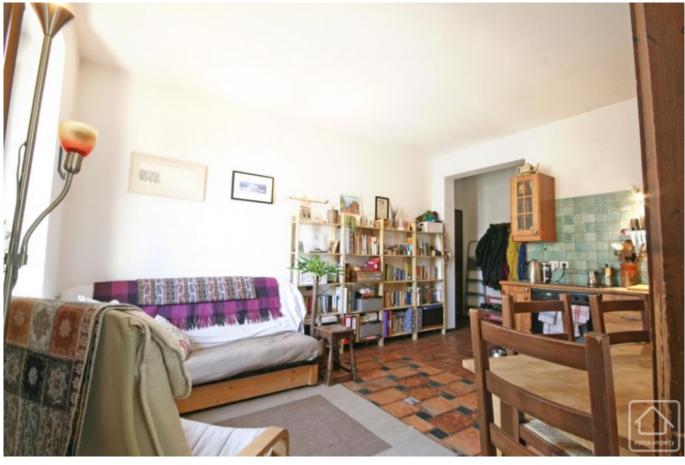

# **Property Description**

Apartment du Parc is located on the 3rd floor of a period property which has lift access. It is full of character with high ceilings, large windows and tiled floors and the building is set within a park area with trees and space around it

There is an entrance hallway with room for coats and shoes. This leads directly onto the main living-dining room which is also open planned with the kitchen.

There is a bathroom with bath and sink and plumbing for the washing machine. Separate WC.