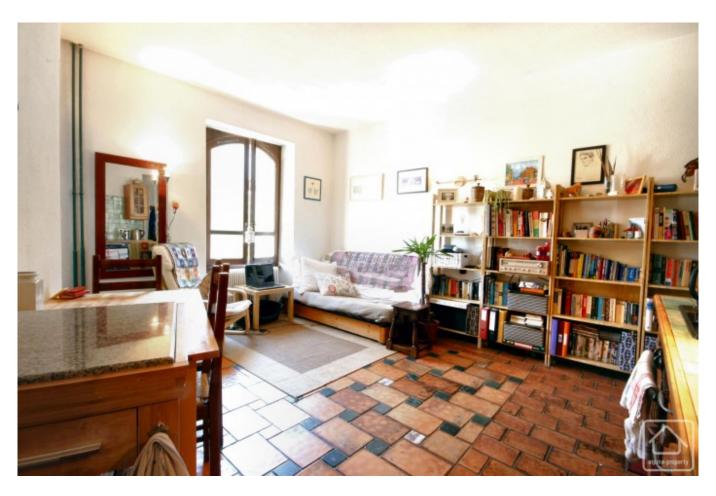

# **Property Description**

Apartment du Parc is located on the 3rd floor of a period property which has lift access. It is full of character with high ceilings, large windows and tiled floors and the building is set within a park area with trees and space around it

There is an entrance hallway with room for coats and shoes. This leads directly onto the main living-dining room which is also open planned with the kitchen.

There is a bathroom with bath and sink and plumbing for the washing machine. Separate WC.