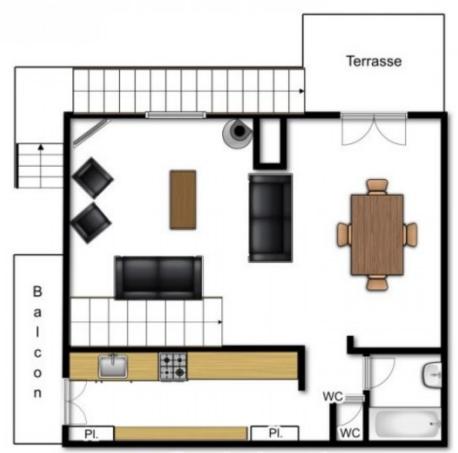

First floor: open plan living space including a lounge area with log burner, dining area, doors opening onto the terrace/balcony with beautiful views of Mont Charvin and the surrounding mountains. Steps down from the balcony give direct access large decked terrace and private garden. Also on the first floor is a semi-open, fitted kitchen with breakfast bar and doors to a balcony.

Rez de chaussée