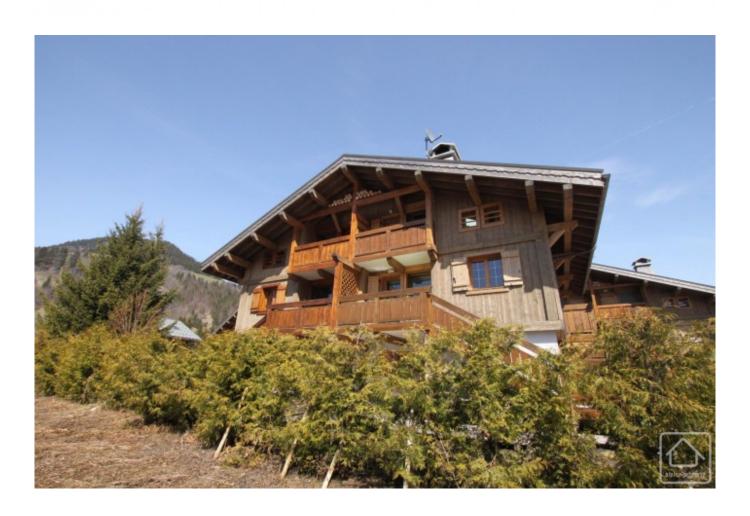

## **Chalet Cassioz**

Praz Sur Arly, Megève, Mont Blanc

575 000 €uros

## **Property Description**

Demi-chalet Cassioz is a perfect example of an alpine chalet. It is situated at the foot of the cross country ski track, just 900m from the village and 600m from the chair lift at Praz sur Arly. The design and layout lend this modern chalet the ambiance of an authentic mountain hideaway.