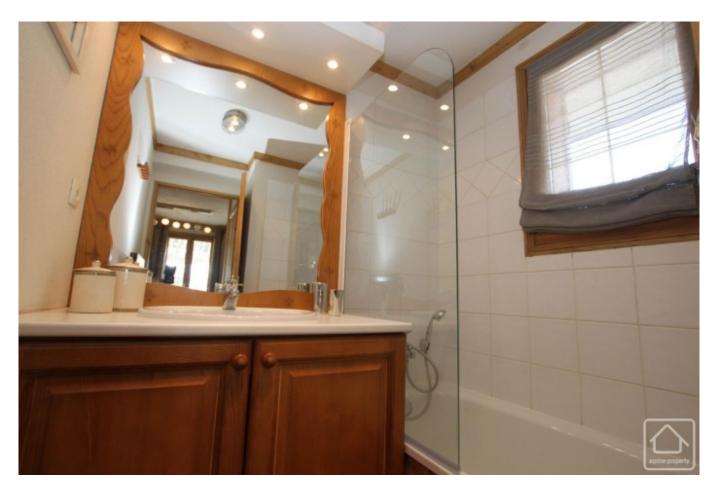

The accommodation in the chalet maximises the available floor space and comprises:

Ground floor: double bedroom with window, shower room with sauna, walk-in shower and basin. Also on this level there is a single garage, utility room and storage space.

Top floor (under the roof line): mezzanine sitting room, timber clad twin bedroom with roof light window, double bedroom with double height ceilings, double bedroom with mezzanine, separate bathroom.

Outside there is a parking area. In addition to the private garden and large, south facing terrace, there is an outdoor space for children, sunbathing or barbeque.