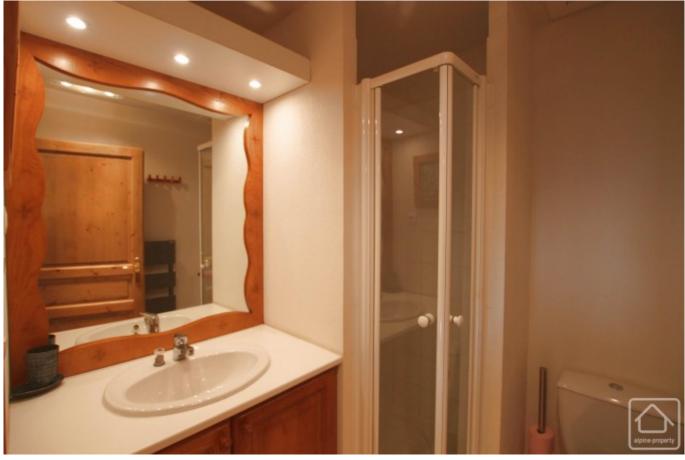

The accommodation in the chalet maximises the available floor space and comprises:

Ground floor: double bedroom with window, shower room with sauna, walk-in shower and basin. Also on this level there is a single garage, utility room and storage space.

Top floor (under the roof line): mezzanine sitting room, timber clad twin bedroom with roof light window, double bedroom with double height ceilings, double bedroom with mezzanine, separate bathroom.

Outside there is a parking area. In addition to the private garden and large, south facing terrace, there is an outdoor space for children, sunbathing or barbeque.