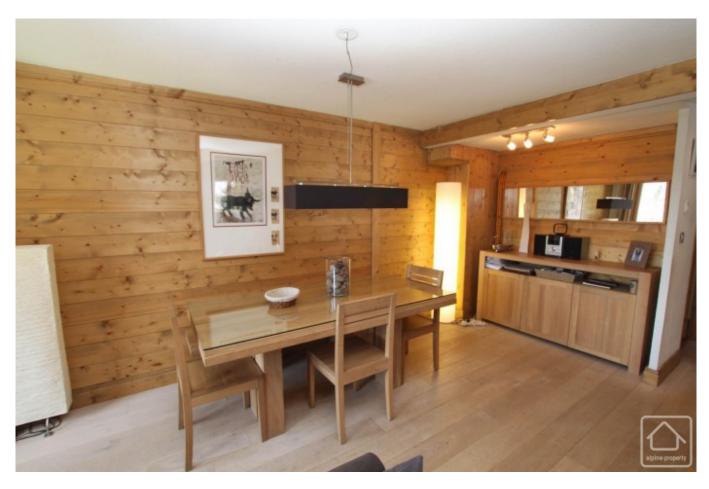

First floor: open plan living space including a lounge area with log burner, dining area, doors opening onto the terrace/balcony with beautiful views of Mont Charvin and the surrounding mountains. Steps down from the balcony give direct access large decked terrace and private garden. Also on the first floor is a semi-open, fitted kitchen with breakfast bar and doors to a balcony.