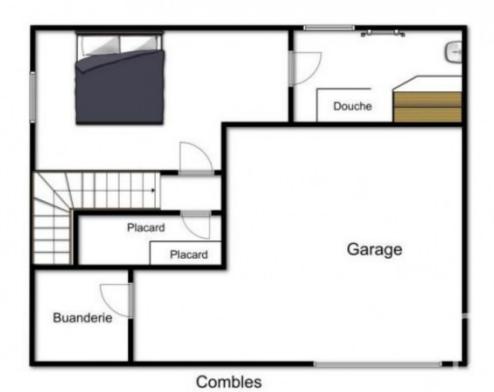

The accommodation in the chalet maximises the available floor space and comprises:

Ground floor: double bedroom with window, shower room with sauna, walk-in shower and basin. Also on this level there is a single garage, utility room and storage space.