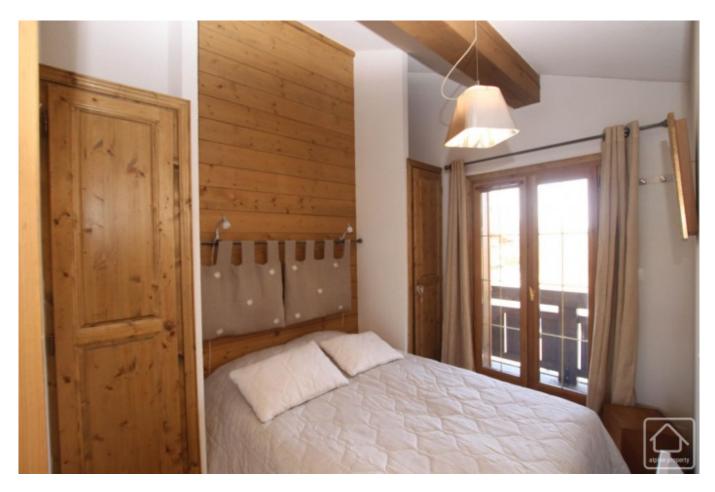

The accommodation in the chalet maximises the available floor space and comprises:

Ground floor: double bedroom with window, shower room with sauna, walk-in shower and basin. Also on this level there is a single garage, utility room and storage space.