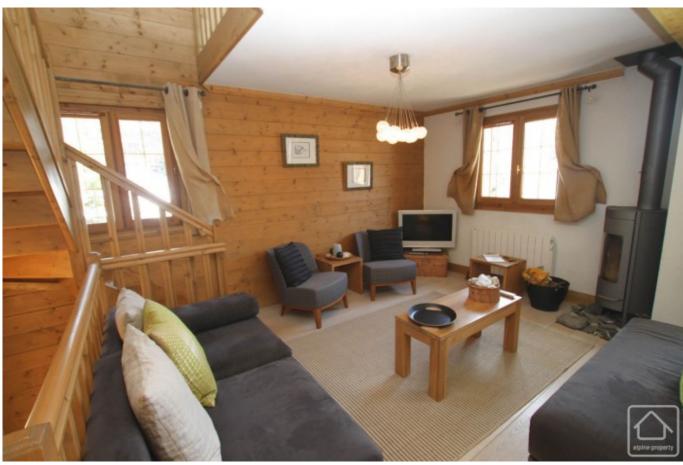

First floor: open plan living space including a lounge area with log burner, dining area, doors opening onto the terrace/balcony with beautiful views of Mont Charvin and the surrounding mountains. Steps down from the balcony give direct access large decked terrace and private garden. Also on the first floor is a semi-open, fitted kitchen with breakfast bar and doors to a balcony.