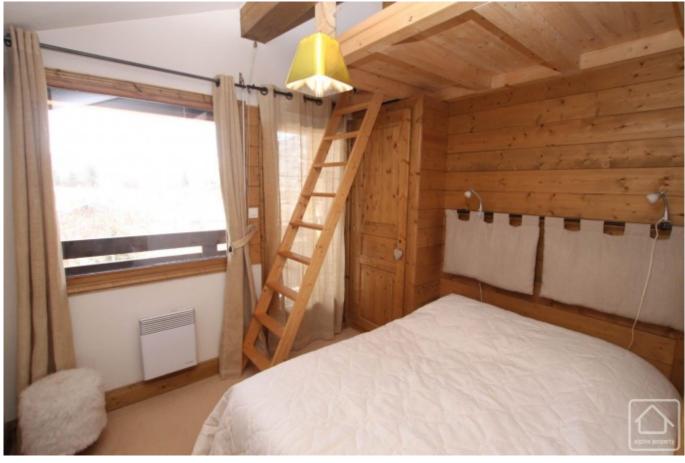

Top floor (under the roof line): mezzanine sitting room, timber clad twin bedroom with roof light window, double bedroom with double height ceilings, double bedroom with mezzanine, separate bathroom.

Outside there is a parking area. In addition to the private garden and large, south facing terrace, there is an outdoor space for children, sunbathing or barbeque.