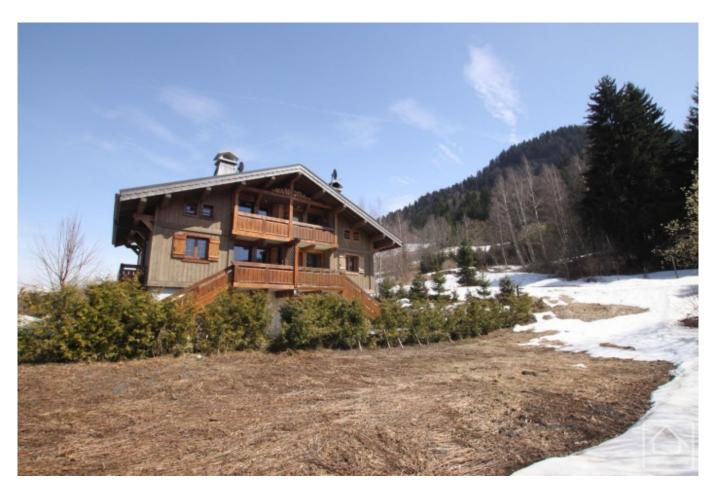

## **Chalet Cassioz**

Praz Sur Arly, Megève, Mont Blanc

575 000 €uros

## **Property Description**

Demi-chalet Cassioz is a perfect example of an alpine chalet. It is situated at the foot of the cross country ski track, just 900m from the village and 600m from the chair lift at Praz sur Arly. The design and layout lend this modern chalet the ambiance of an authentic mountain hideaway.