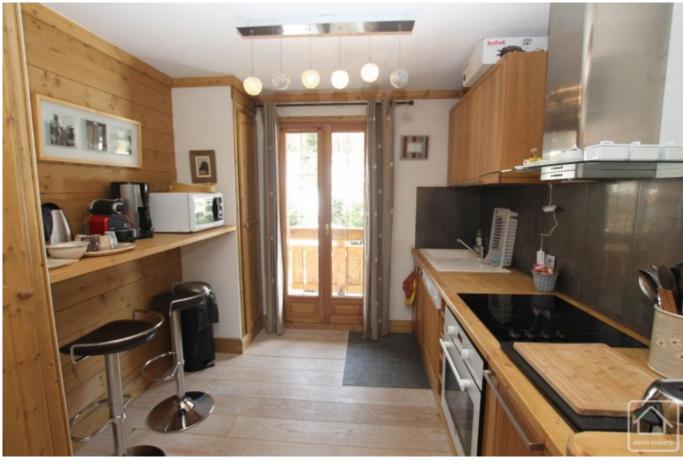

First floor: open plan living space including a lounge area with log burner, dining area, doors opening onto the terrace/balcony with beautiful views of Mont Charvin and the surrounding mountains. Steps down from the balcony give direct access large decked terrace and private garden. Also on the first floor is a semi-open, fitted kitchen with breakfast bar and doors to a balcony.