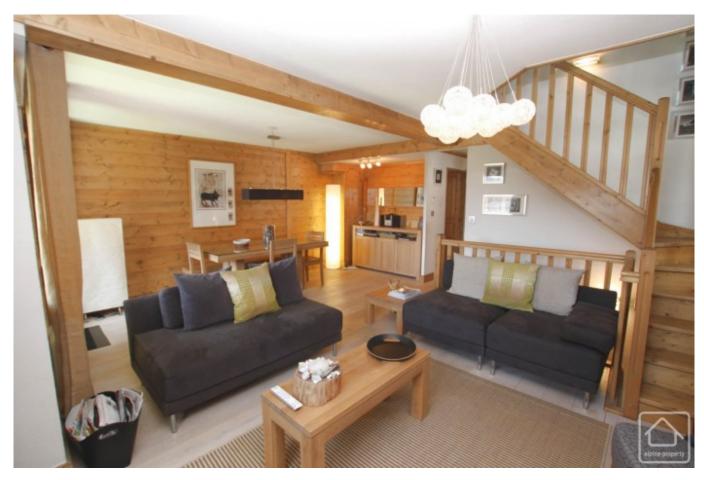

First floor: open plan living space including a lounge area with log burner, dining area, doors opening onto the terrace/balcony with beautiful views of Mont Charvin and the surrounding mountains. Steps down from the balcony give direct access large decked terrace and private garden. Also on the first floor is a semi-open, fitted kitchen with breakfast bar and doors to a balcony.