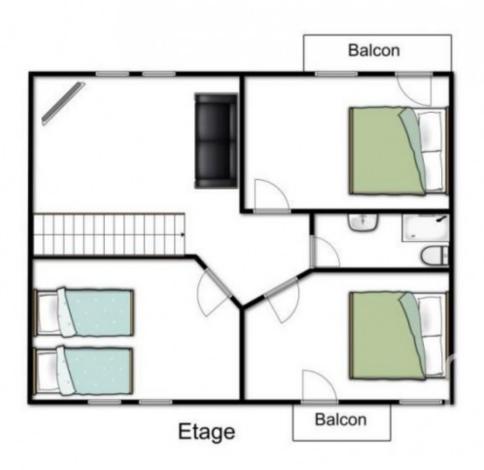

Top floor (under the roof line): mezzanine sitting room, timber clad twin bedroom with roof light window, double bedroom with double height ceilings, double bedroom with mezzanine, separate bathroom.

Outside there is a parking area. In addition to the private garden and large, south facing terrace, there is an outdoor space for children, sunbathing or barbeque.