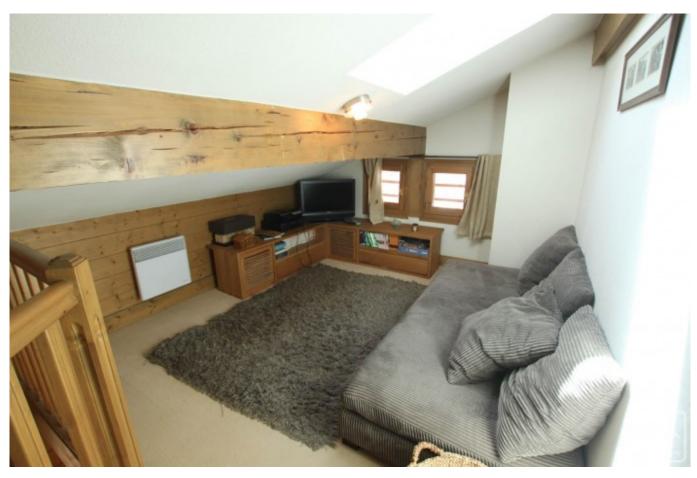

Top floor (under the roof line): mezzanine sitting room, timber clad twin bedroom with roof light window, double bedroom with double height ceilings, double bedroom with mezzanine, separate bathroom.

Outside there is a parking area. In addition to the private garden and large, south facing terrace, there is an outdoor space for children, sunbathing or barbeque.