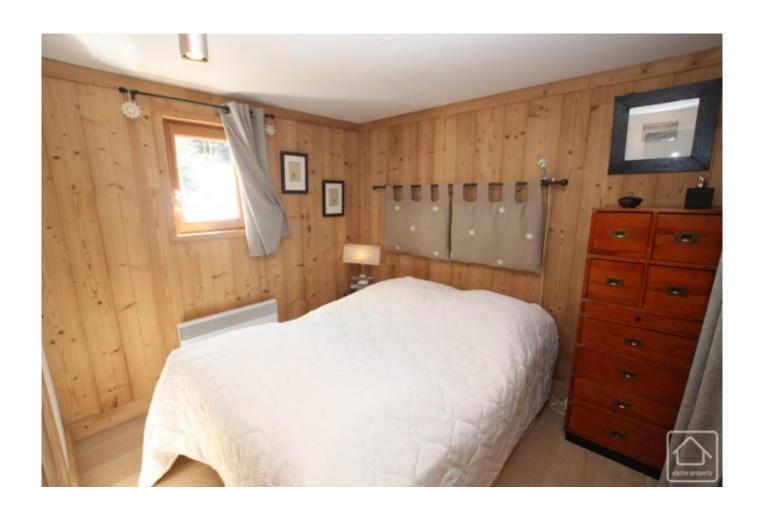

Top floor (under the roof line): mezzanine sitting room, timber clad twin bedroom with roof light window, double bedroom with double height ceilings, double bedroom with mezzanine, separate bathroom.

Outside there is a parking area. In addition to the private garden and large, south facing terrace, there is an outdoor space for children, sunbathing or barbeque.