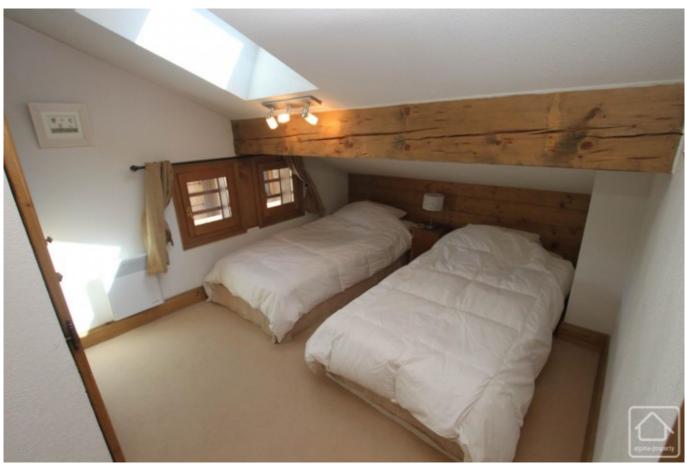

Top floor (under the roof line): mezzanine sitting room, timber clad twin bedroom with roof light window, double bedroom with double height ceilings, double bedroom with mezzanine, separate bathroom.

Outside there is a parking area. In addition to the private garden and large, south facing terrace, there is an outdoor space for children, sunbathing or barbeque.