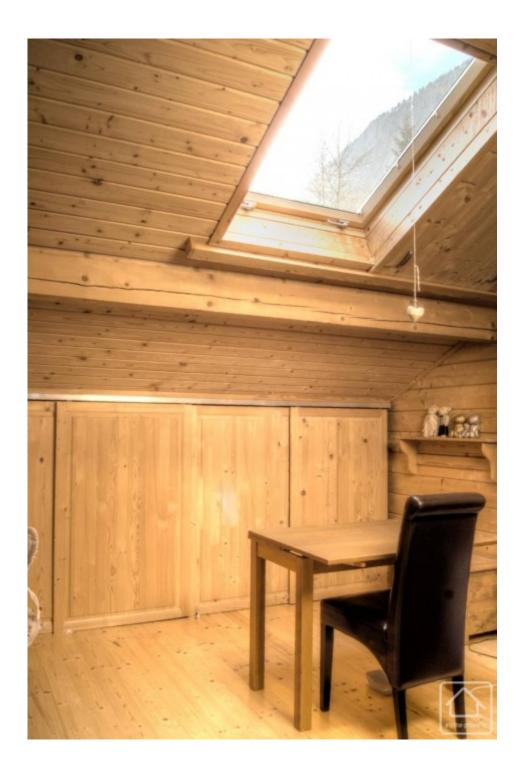

The chalet is configured:

Ground floor: Spacious entryway, vast 70m2 open plan living/dining/kitchen area surrounded by windows with wood burner, spacious office/guest room, utility room. Large built in cupboards.