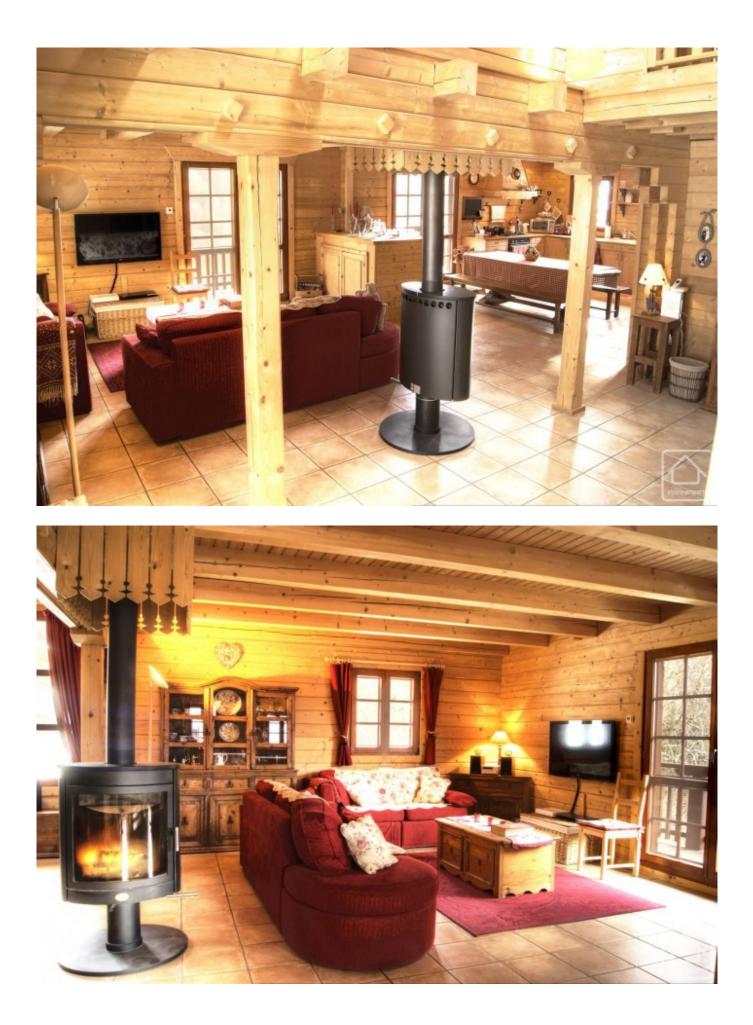

## **Property Description**

A beautiful, light and spacious 4 bedroom chalet with 70m2 living area, built in 2005 and situated in an unspoilt and tranquil alpine valley with breathtaking views of the Tournette mountain range. With plenty of room for a large family, the chalet is only 25 minutes from the Aravis ski area, 5 minutes from the vibrant market town of Thones and 25 minutes from the stunning lakeside city of Annecy.

If you are looking for a quiet alpine life nestled in a wooded valley with stunning views but with all amenities within a 10 minute drive, this would be a perfect property for you.

The large south-east facing windows let in loads of light, perfectly highlighting the craftsmanship of the build. There is a large area of flat garden (rare in the Alps) in front of the chalet with plenty of room for a trampoline, BBQ area or even a pool.

The chalet is configured:

Ground floor: Spacious entryway, vast 70m2 open plan living/dining/kitchen area surrounded by windows with wood burner, spacious office/guest room, utility room. Large built in cupboards.