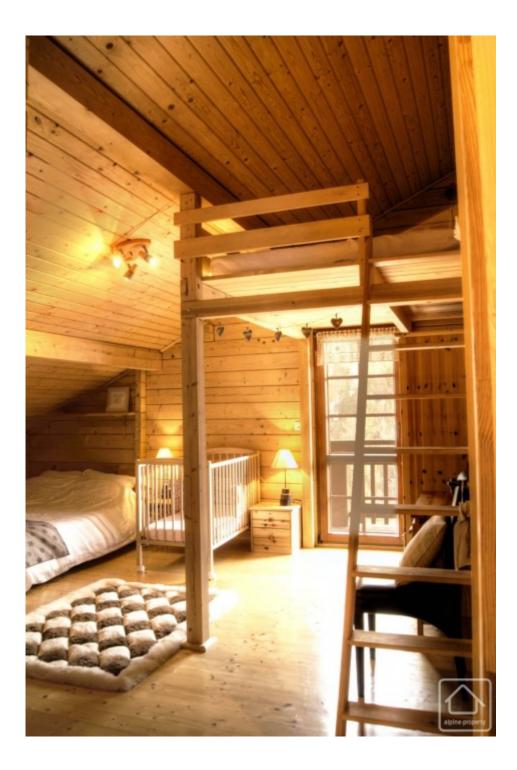

The chalet is configured:

Ground floor: Spacious entryway, vast 70m2 open plan living/dining/kitchen area surrounded by windows with wood burner, spacious office/guest room, utility room. Large built in cupboards.

1st floor: 4 large bedrooms (one with built-in elevated bed), well appointed bathroom with corner tub and shower, further separate shower room. Large built in cupboards.

Exterior: Detached garage with mezzanine storage.