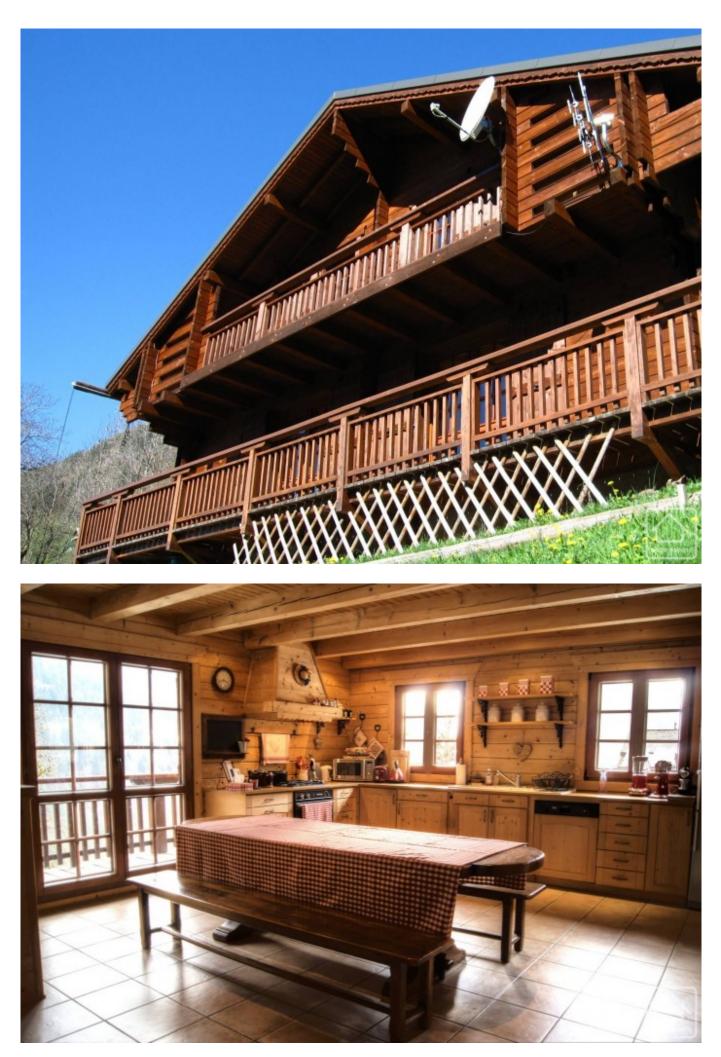

The chalet is configured:

Ground floor: Spacious entryway, vast 70m2 open plan living/dining/kitchen area surrounded by windows with wood burner, spacious office/guest room, utility room. Large built in cupboards.

1st floor: 4 large bedrooms (one with built-in elevated bed), well appointed bathroom with corner tub and shower, further separate shower room. Large built in cupboards.

Exterior: Detached garage with mezzanine storage.