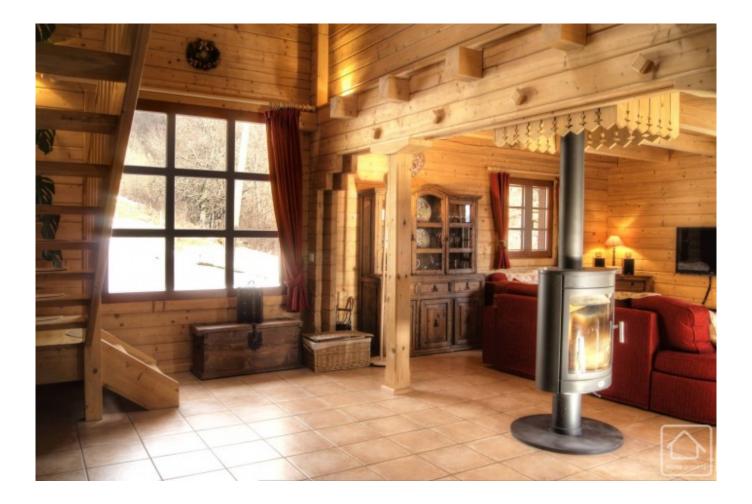

The chalet is configured:

Ground floor: Spacious entryway, vast 70m2 open plan living/dining/kitchen area surrounded by windows with wood burner, spacious office/guest room, utility room. Large built in cupboards.