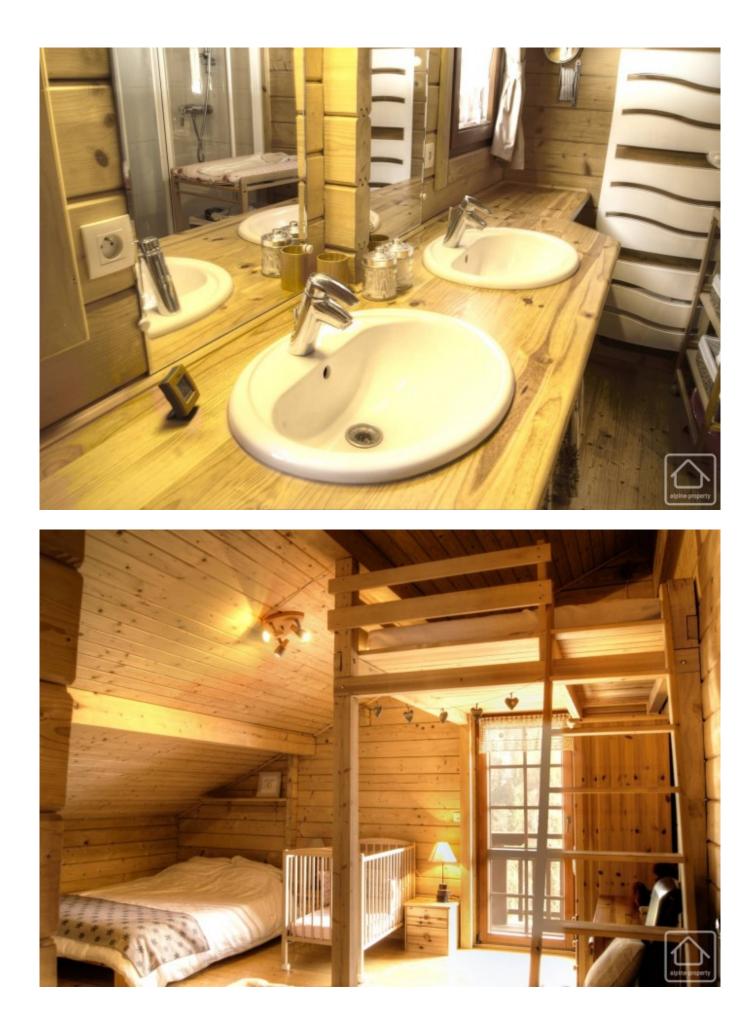

1st floor: 4 large bedrooms (one with built-in elevated bed), well appointed bathroom with corner tub and shower, further separate shower room. Large built in cupboards.

Exterior: Detached garage with mezzanine storage.