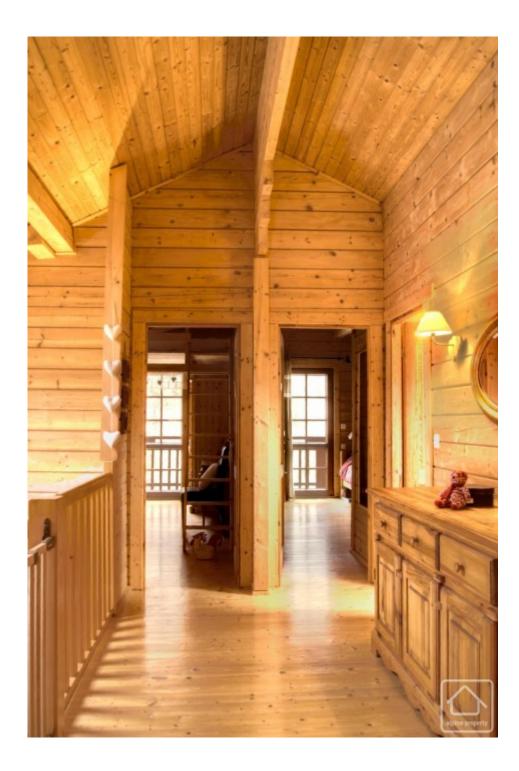

The chalet is configured:

Ground floor: Spacious entryway, vast 70m2 open plan living/dining/kitchen area surrounded by windows with wood burner, spacious office/guest room, utility room. Large built in cupboards.