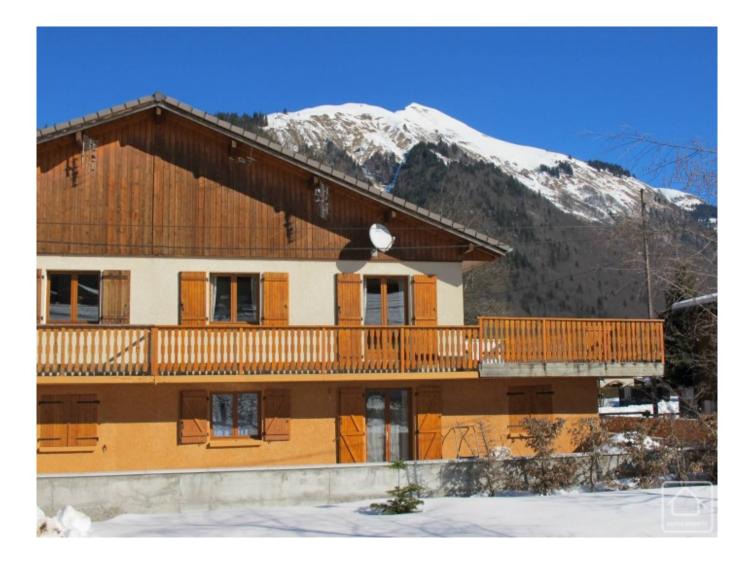

# **Chalet Alma**

#### Morzine, Morzine, Portes Du Soleil

490 000 €uros

## **Property Description**

Just on the outskirts of Morzine and only a short distance from the ski shuttle bus stop, this semi detached chalet has some fantastic views and a real feeling of space around it. Bright, sunny and neutrally decorated, it has 2 floors with 4 bedrooms, 2 bathrooms, and a beautiful large south facing elevated terrace of 40 m2. In addition, it has 3 garages and a large cellar so has lots of extra space for storage or to run a business from home.