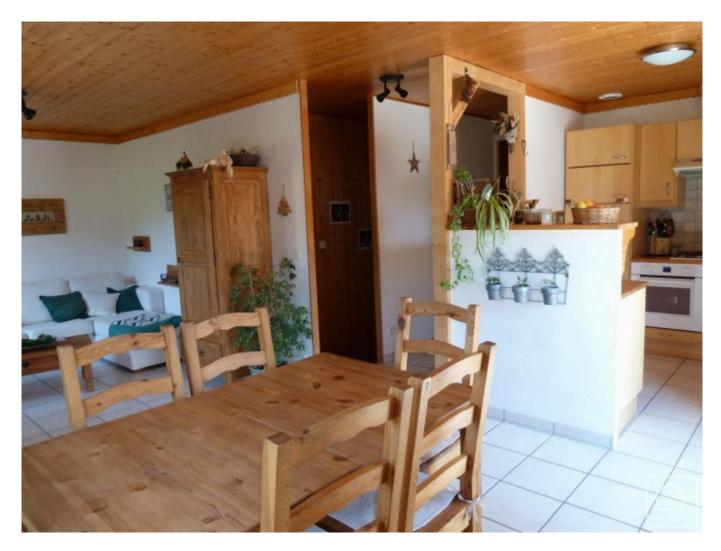

## **Property Description**

Just on the outskirts of Morzine and only a short distance from the ski shuttle bus stop, this semi detached chalet has some fantastic views and a real feeling of space around it. Bright, sunny and neutrally decorated, it has 2 floors with 4 bedrooms, 2 bathrooms, and a beautiful large south facing elevated terrace of 40 m2. In addition, it has 3 garages and a large cellar so has lots of extra space for storage or to run a business from home.

#### FIRST FLOOR:

Second entrance via external stairs.

Lounge with open plan kitchen, fully equipped and leading onto large, south facing 40m2 terrace. Bathroom and separate toilet.

BASEMENT FLOOR: Via external access: 3 garages, large cellar.