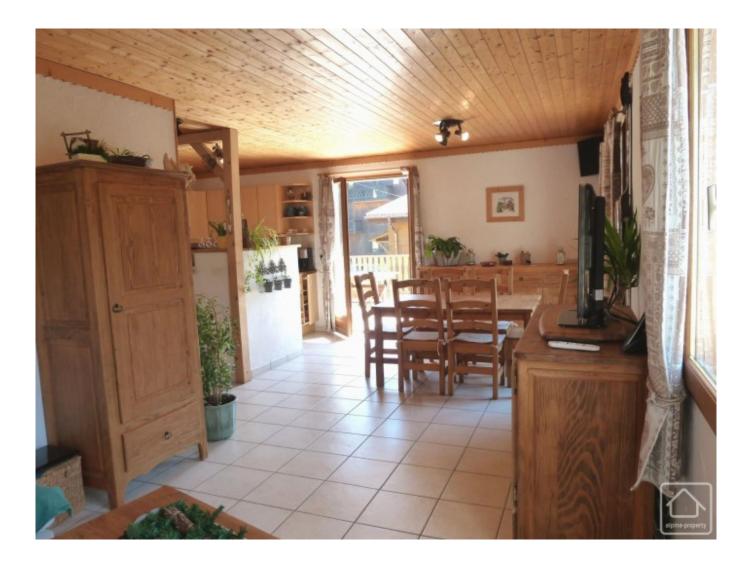

## **Property Description**

Just on the outskirts of Morzine and only a short distance from the ski shuttle bus stop, this semi detached chalet has some fantastic views and a real feeling of space around it. Bright, sunny and neutrally decorated, it has 2 floors with 4 bedrooms, 2 bathrooms, and a beautiful large south facing elevated terrace of 40 m2. In addition, it has 3 garages and a large cellar so has lots of extra space for storage or to run a business from home.

#### FIRST FLOOR:

Second entrance via external stairs.

Lounge with open plan kitchen, fully equipped and leading onto large, south facing 40m2 terrace. Bathroom and separate toilet.

BASEMENT FLOOR: Via external access: 3 garages, large cellar.