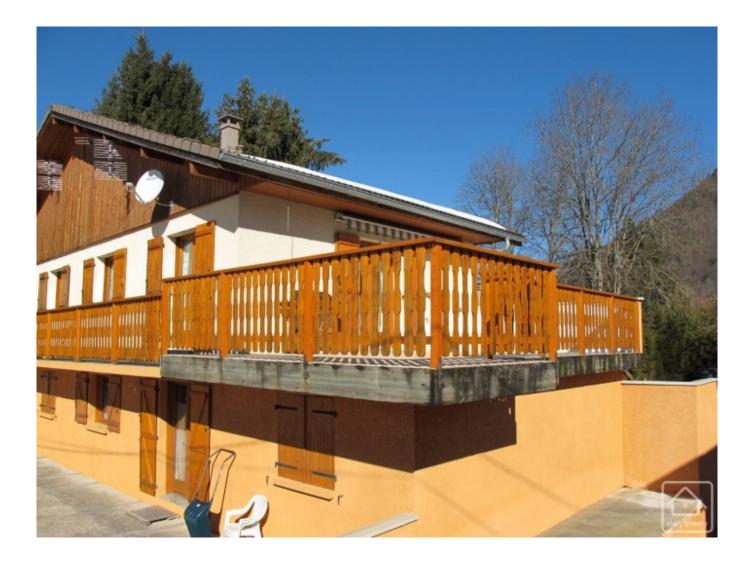

## **Property Description**

Just on the outskirts of Morzine and only a short distance from the ski shuttle bus stop, this semi detached chalet has some fantastic views and a real feeling of space around it. Bright, sunny and neutrally decorated, it has 2 floors with 4 bedrooms, 2 bathrooms, and a beautiful large south facing elevated terrace of 40 m2. In addition, it has 3 garages and a large cellar so has lots of extra space for storage or to run a business from home.

#### FIRST FLOOR:

Second entrance via external stairs.

Lounge with open plan kitchen, fully equipped and leading onto large, south facing 40m2 terrace. Bathroom and separate toilet.

BASEMENT FLOOR: Via external access: 3 garages, large cellar.

#### EXTERIOR:

Shared driveway, courtyard in the back of the chalet and plenty of parking spaces.