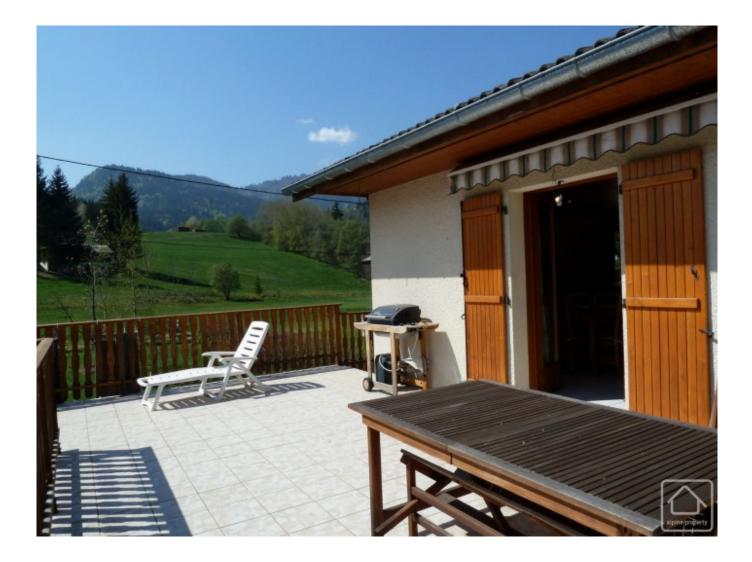

## **Property Description**

Just on the outskirts of Morzine and only a short distance from the ski shuttle bus stop, this semi detached chalet has some fantastic views and a real feeling of space around it. Bright, sunny and neutrally decorated, it has 2 floors with 4 bedrooms, 2 bathrooms, and a beautiful large south facing elevated terrace of 40 m2. In addition, it has 3 garages and a large cellar so has lots of extra space for storage or to run a business from home.

#### FIRST FLOOR:

Second entrance via external stairs.

Lounge with open plan kitchen, fully equipped and leading onto large, south facing 40m2 terrace. Bathroom and separate toilet.

BASEMENT FLOOR: Via external access: 3 garages, large cellar.