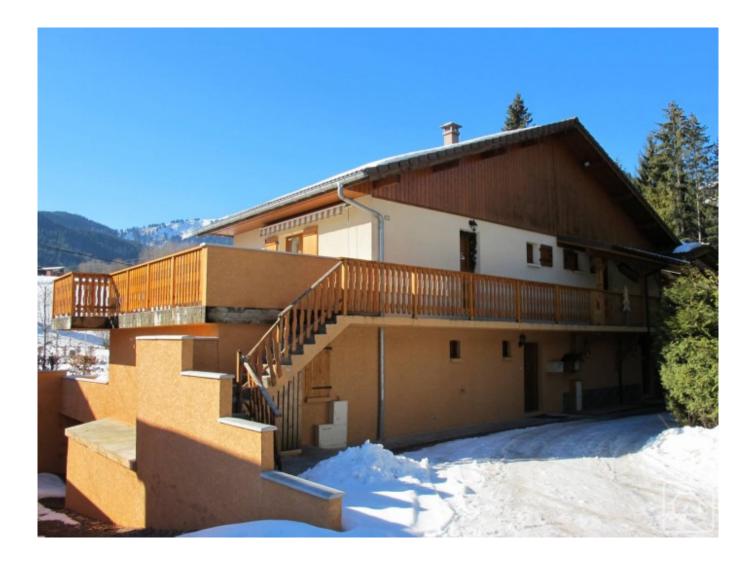

## **Property Description**

Just on the outskirts of Morzine and only a short distance from the ski shuttle bus stop, this semi detached chalet has some fantastic views and a real feeling of space around it. Bright, sunny and neutrally decorated, it has 2 floors with 4 bedrooms, 2 bathrooms, and a beautiful large south facing elevated terrace of 40 m2. In addition, it has 3 garages and a large cellar so has lots of extra space for storage or to run a business from home.

#### FIRST FLOOR:

Second entrance via external stairs.

Lounge with open plan kitchen, fully equipped and leading onto large, south facing 40m2 terrace. Bathroom and separate toilet.

BASEMENT FLOOR: Via external access: 3 garages, large cellar.

#### EXTERIOR:

Shared driveway, courtyard in the back of the chalet and plenty of parking spaces.