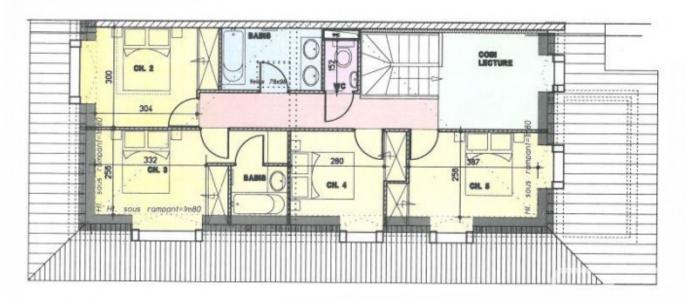

3 further bedrooms.

Family bathrooms with bath, double sink vanity.

Separate WC.

Reading/ library area on the landing.

A garage can be purchased in the sale for an additional 15,000 Euros.

# APPARTEMENT 5 T5 DUPEX 3<sup>E</sup> ETAGES