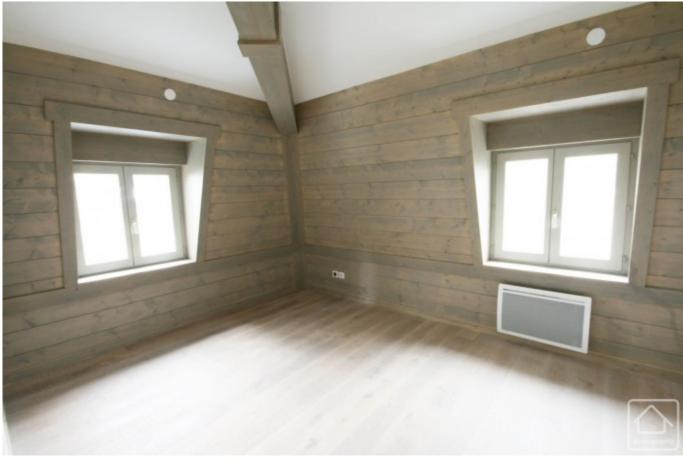

Apartment 5 is one of two penthouse suite set over 2 floors. With a total area of 122m2 liveable space + a 2 balconies, this duplex apartment comprises:-

Lower floor (on the 2nd floor of the building)

Entrance hallway with storage.

Spacious living-dining room with open planned kitchen.

Master bedroom with ensuite bathroom with sink vanity, bath and WC. Access to balcony.

Separate WC.

Upper floor (on the 3rd floor of the building)

Bedroom with ensuite bathroom with bath and sink vanity.