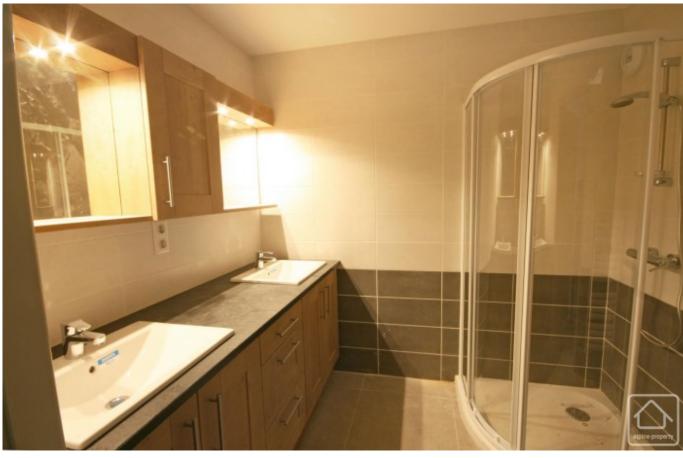

The finish will include wooden parquet flooring in the living rooms and tiles in the other rooms. The bathroom suites are white and include a heated towel rail. The kitchen comes complete with built-in ceramic hob, sink, dishwasher and oven.

Spacious living-dining room with open planned kitchen.

Master bedroom with ensuite bathroom with sink vanity, bath and WC. Access to balcony.

Separate WC.

Upper floor (on the 3rd floor of the building)

Bedroom with ensuite bathroom with bath and sink vanity.