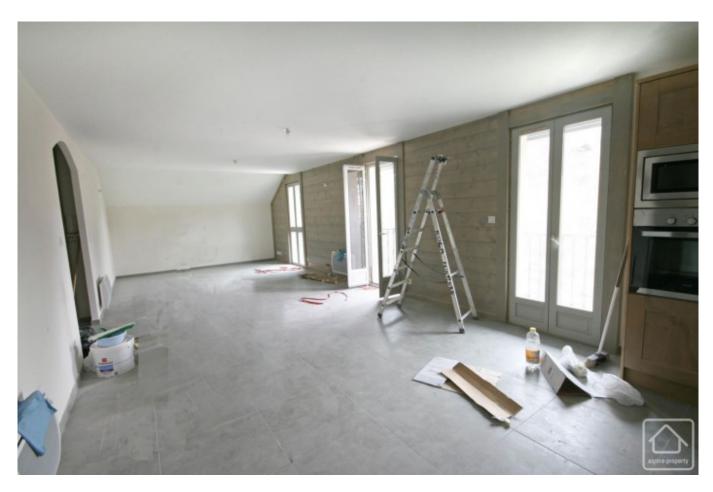

Apartment 5 is one of two penthouse suite set over 2 floors. With a total area of 122m2 liveable space + a 2 balconies, this duplex apartment comprises:-

Lower floor (on the 2nd floor of the building)

Entrance hallway with storage.

Spacious living-dining room with open planned kitchen.

Master bedroom with ensuite bathroom with sink vanity, bath and WC. Access to balcony.

Separate WC.

Upper floor (on the 3rd floor of the building)

Bedroom with ensuite bathroom with bath and sink vanity.