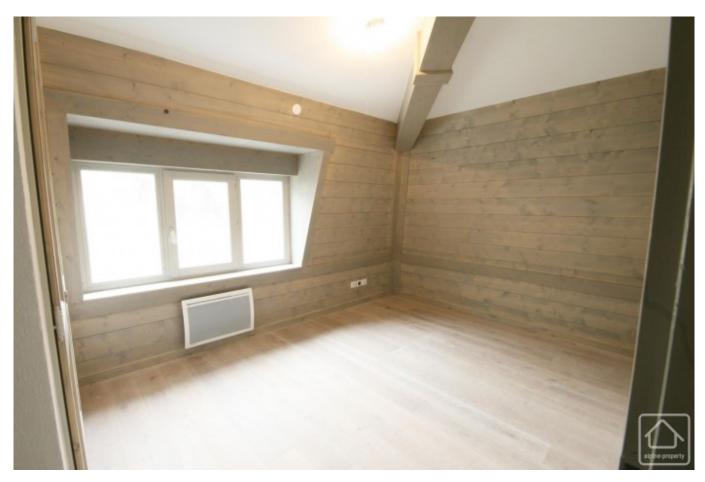

Apartment 5 is one of two penthouse suite set over 2 floors. With a total area of 122m2 liveable space + a 2 balconies, this duplex apartment comprises:-

Lower floor (on the 2nd floor of the building)

Entrance hallway with storage.

Spacious living-dining room with open planned kitchen.

Master bedroom with ensuite bathroom with sink vanity, bath and WC. Access to balcony.

Separate WC.

Upper floor (on the 3rd floor of the building)

Bedroom with ensuite bathroom with bath and sink vanity.

3 further bedrooms.

Family bathrooms with bath, double sink vanity.

Separate WC.

Reading/ library area on the landing.

A garage can be purchased in the sale for an additional 15,000 Euros.