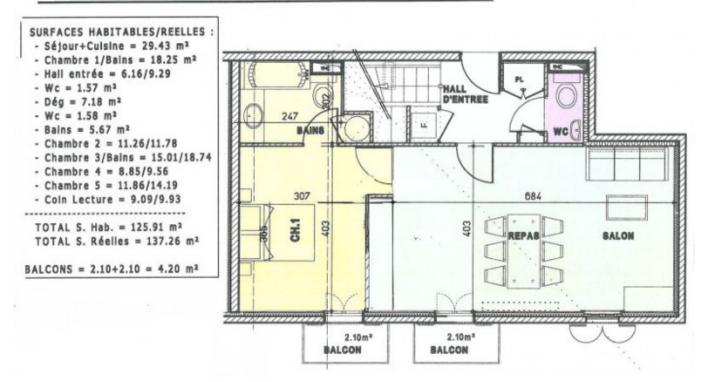

Apartment 5 is one of two penthouse suite set over 2 floors. With a total area of 122m2 liveable space + a 2 balconies, this duplex apartment comprises:-

Lower floor (on the 2nd floor of the building)

Entrance hallway with storage.

Spacious living-dining room with open planned kitchen.

Master bedroom with ensuite bathroom with sink vanity, bath and WC. Access to balcony.

Separate WC.

Upper floor (on the 3rd floor of the building)

Bedroom with ensuite bathroom with bath and sink vanity.

## APPARTEMENT 5 T5 DUPEX AUX 2<sup>E</sup>