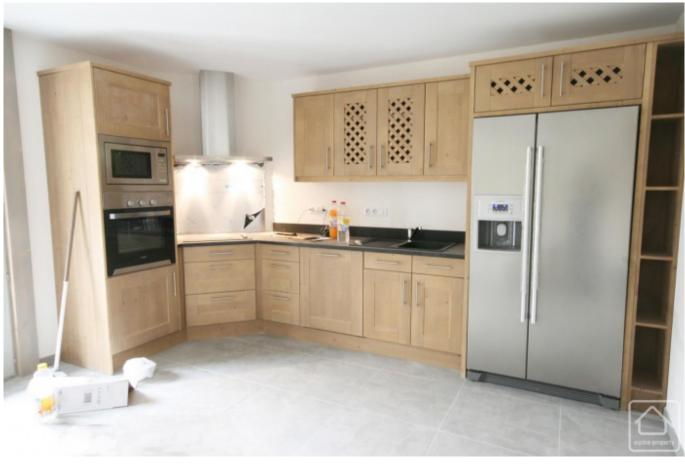

The finish will include wooden parquet flooring in the living rooms and tiles in the other rooms. The bathroom suites are white and include a heated towel rail. The kitchen comes complete with built-in ceramic hob, sink, dishwasher and oven.