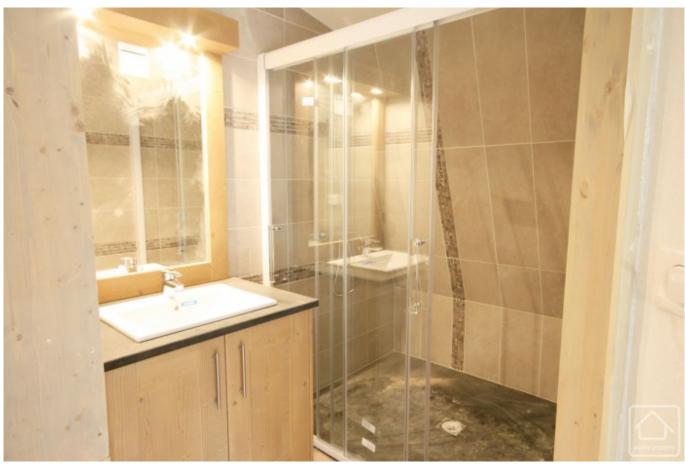

The finish will include wooden parquet flooring in the living rooms and tiles in the other rooms. The bathroom suites are white and include a heated towel rail. The kitchen comes complete with built-in ceramic hob, sink, dishwasher and oven.

Spacious living-dining room with open planned kitchen.

Master bedroom with ensuite bathroom with sink vanity, bath and WC. Access to balcony.

Separate WC.

Upper floor (on the 3rd floor of the building)

Bedroom with ensuite bathroom with bath and sink vanity.