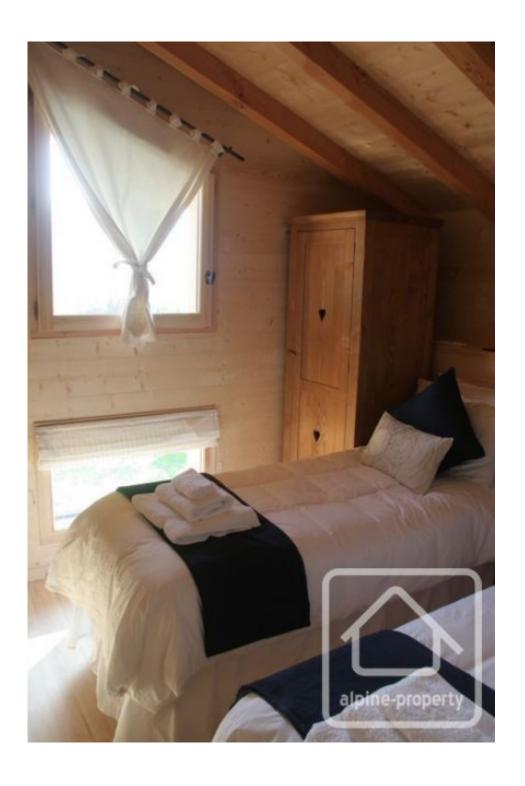

#### Chalet White (130.50m2):

Level 1: garage, bedroom with en-suite shower room, bedroom with en-suite bathroom/WC, separate WC.

Level 2: Open plan living/dining room, kitchen, separate WC.

Level 3: 2 bedrooms each with en-suite bathroom/WC, bedroom with en-suite shower room/WC.

#### Chalet Black (58.85m2):

Level 0: living room with open plan kitchen, WC.

Level 1: bedroom with en-suite bathroom/WC, bedroom with en-suite shower room/WC.

Niveau 1