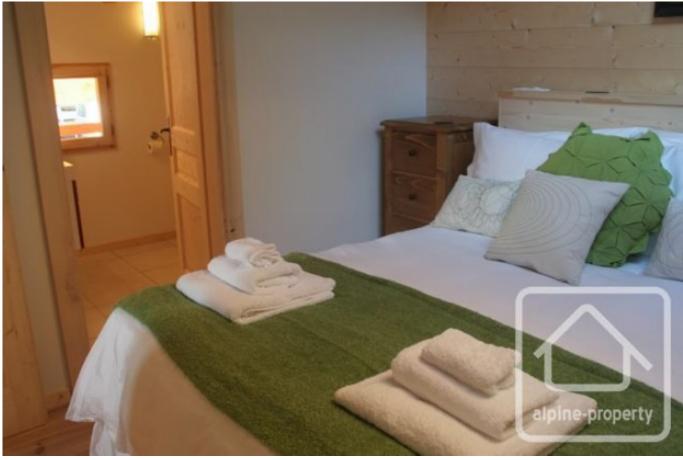

#### Chalet White (130.50m2):

Level 1: garage, bedroom with en-suite shower room, bedroom with en-suite bathroom/WC, separate WC.

Level 2: Open plan living/dining room, kitchen, separate WC.

Level 3: 2 bedrooms each with en-suite bathroom/WC, bedroom with en-suite shower room/WC.

#### Chalet Black (58.85m2):

Level 0: living room with open plan kitchen, WC.

Level 1: bedroom with en-suite bathroom/WC, bedroom with en-suite shower room/WC.

Niveau 1