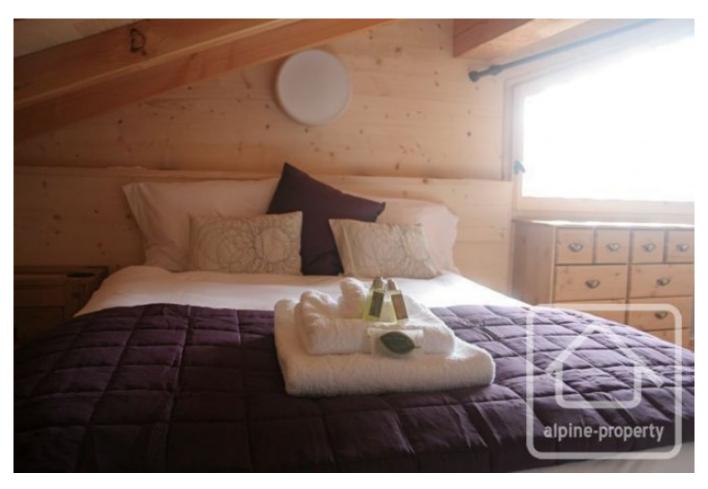

#### Chalet White (130.50m2):

Level 1: garage, bedroom with en-suite shower room, bedroom with en-suite bathroom/WC, separate WC.

Level 2: Open plan living/dining room, kitchen, separate WC.

Level 3: 2 bedrooms each with en-suite bathroom/WC, bedroom with en-suite shower room/WC.

#### Chalet Black (58.85m2):

Level 0: living room with open plan kitchen, WC.

Level 1: bedroom with en-suite bathroom/WC, bedroom with en-suite shower room/WC.

Niveau 1