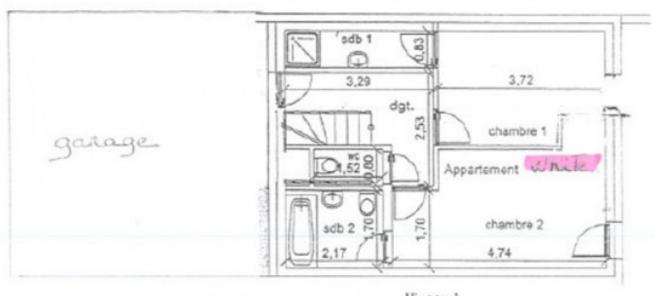

#### Chalet White (130.50m2):

Level 1: garage, bedroom with en-suite shower room, bedroom with en-suite bathroom/WC, separate WC.

Level 2: Open plan living/dining room, kitchen, separate WC.

Level 3: 2 bedrooms each with en-suite bathroom/WC, bedroom with en-suite shower room/WC.