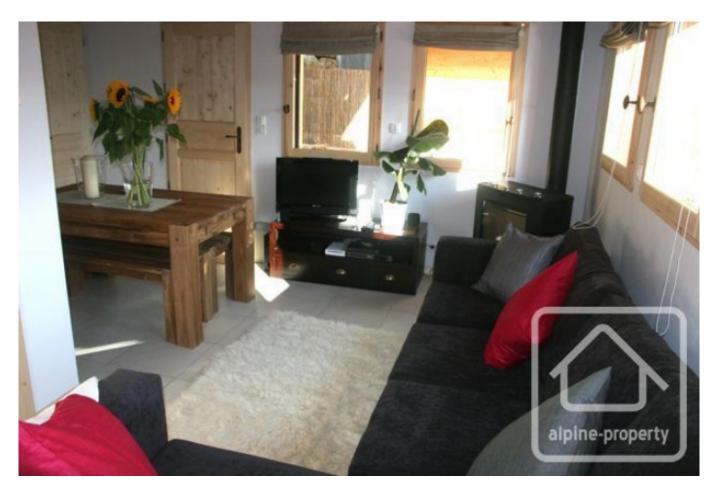

#### Chalet White (130.50m2):

Level 1: garage, bedroom with en-suite shower room, bedroom with en-suite bathroom/WC, separate WC.

Level 2: Open plan living/dining room, kitchen, separate WC.

Level 3: 2 bedrooms each with en-suite bathroom/WC, bedroom with en-suite shower room/WC.

#### Chalet Black (58.85m2):

Level 0: living room with open plan kitchen, WC.

Level 1: bedroom with en-suite bathroom/WC, bedroom with en-suite shower room/WC.

Niveau 1