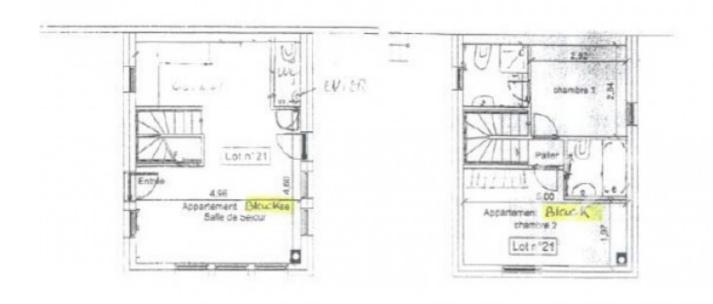

The 2 chalets offer a combined floor area of 189.35m2 as follows:

#### Chalet Black (58.85m2):

Level 0: living room with open plan kitchen, WC.

Level 1: bedroom with en-suite bathroom/WC, bedroom with en-suite shower room/WC.

Niveau 1