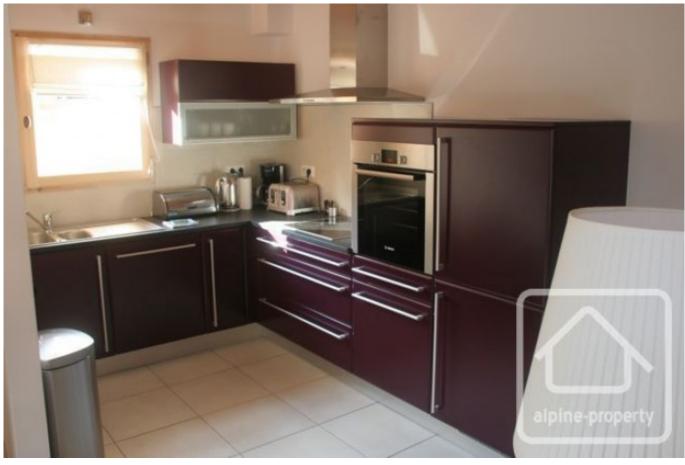

#### Chalet White (130.50m2):

Level 1: garage, bedroom with en-suite shower room, bedroom with en-suite bathroom/WC, separate WC.

Level 2: Open plan living/dining room, kitchen, separate WC.

Level 3: 2 bedrooms each with en-suite bathroom/WC, bedroom with en-suite shower room/WC.

#### Chalet Black (58.85m2):

Level 0: living room with open plan kitchen, WC.

Level 1: bedroom with en-suite bathroom/WC, bedroom with en-suite shower room/WC.

Niveau 1