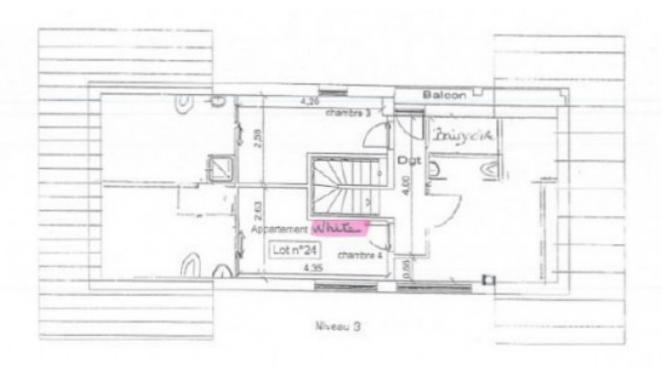

The 2 chalets offer a combined floor area of 189.35m2 as follows:

#### Chalet White (130.50m2):

Level 1: garage, bedroom with en-suite shower room, bedroom with en-suite bathroom/WC, separate WC.

Level 2: Open plan living/dining room, kitchen, separate WC.

Level 3: 2 bedrooms each with en-suite bathroom/WC, bedroom with en-suite shower room/WC.