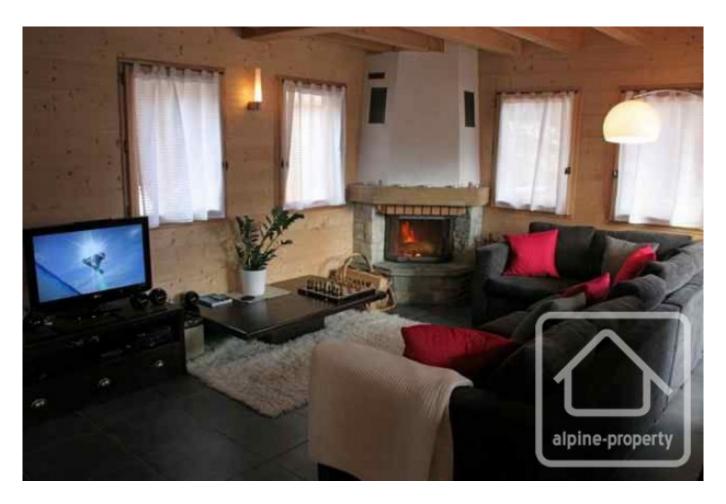

### **Property Description**

This property consists of 2 chalets, situated close to the centre of Samoens. Built in 2009, the chalets (Chalet Black and Chalet White) are finished to a high standard and offer all modern conveniences. They present a perfect opportunity for someone looking for a permanent residence or holiday home, plus the additional income that a rental property can generate.

#### Chalet White (130.50m2):

Level 1: garage, bedroom with en-suite shower room, bedroom with en-suite bathroom/WC, separate WC.

Level 2: Open plan living/dining room, kitchen, separate WC.

Level 3: 2 bedrooms each with en-suite bathroom/WC, bedroom with en-suite shower room/WC.