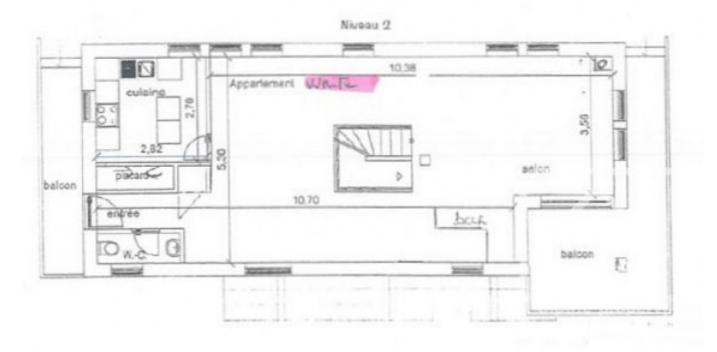

#### Chalet White (130.50m2):

Level 1: garage, bedroom with en-suite shower room, bedroom with en-suite bathroom/WC, separate WC.

Level 2: Open plan living/dining room, kitchen, separate WC.

Level 3: 2 bedrooms each with en-suite bathroom/WC, bedroom with en-suite shower room/WC.