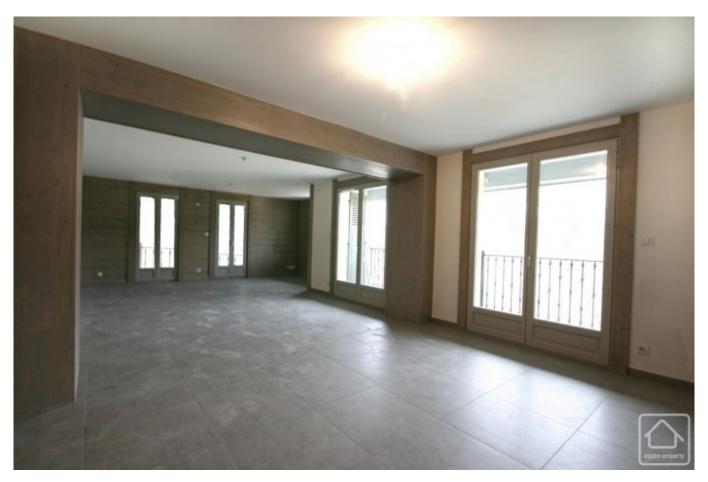

The finish will include wooden parquet flooring in the living rooms and tiles in the other rooms. The bathroom suites are white and include a heated towel rail. The kitchen comes complete with built-in ceramic hob, sink, dishwasher and oven.

Apartment 6 is one of two penthouse suites set over 2 floors. With a total area of 148m2 liveable space + 3 balconies, this duplex apartment comprises:

Lower floor (on the 2nd floor of the building)

Entrance hallway with storage.

Spacious living-dining room with open planned kitchen.

Master bedroom with ensuite bathroom with sink vanity unit, bath and WC. Access to balcony.

Separate WC.

Upper floor (on the 3rd floor of the building)