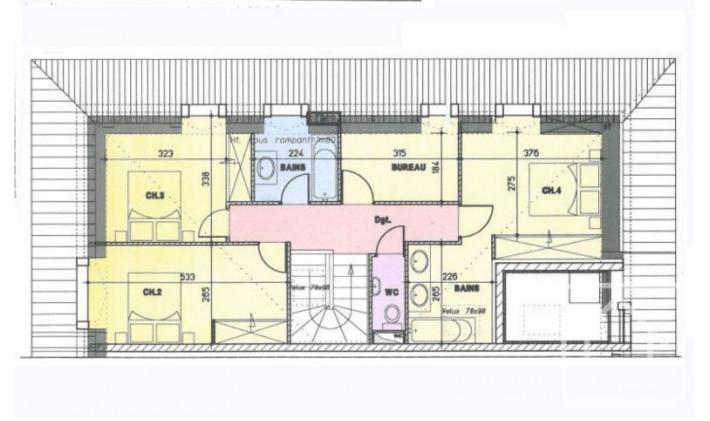

Bedroom with ensuite bathroom with bath and double sink vanity.

2 further bedrooms.

Family bathrooms with bath, sink vanity.

Separate WC.

Office or small fifth bedroom.

A garage can be purchased in the sale for an additional 15,000 Euros.