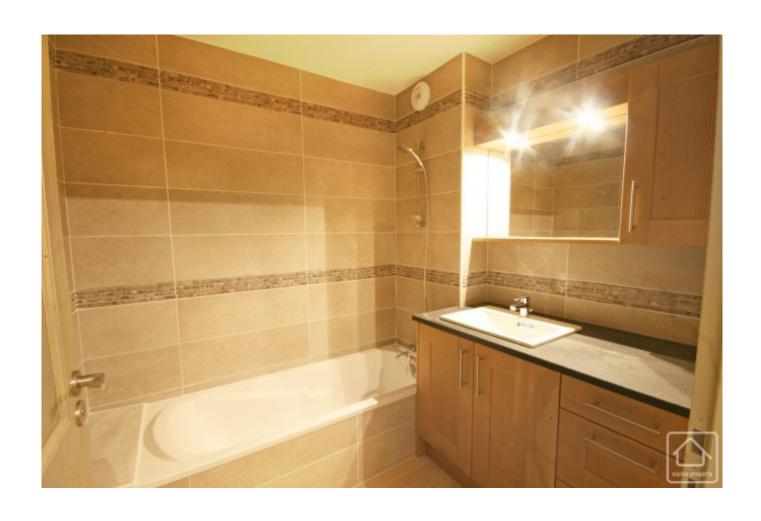

The finish will include wooden parquet flooring in the living rooms and tiles in the other rooms. The bathroom suites are white and include a heated towel rail. The kitchen comes complete with built-in ceramic hob, sink, dishwasher and oven.

Spacious living-dining room with open planned kitchen.

Master bedroom with ensuite bathroom with sink vanity unit, bath and WC. Access to balcony.

Separate WC.

Upper floor (on the 3rd floor of the building)

Bedroom with ensuite bathroom with bath and double sink vanity.

2 further bedrooms.

Family bathrooms with bath, sink vanity.

Separate WC.

Office or small fifth bedroom.

A garage can be purchased in the sale for an additional 15,000 Euros.