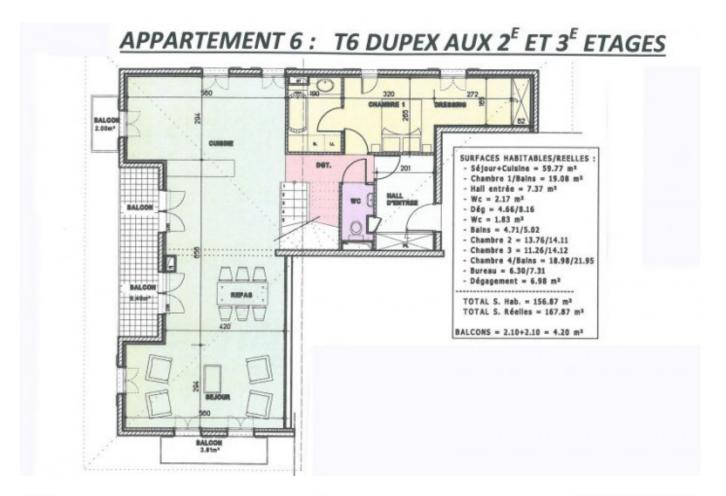

Apartment 6 is one of two penthouse suites set over 2 floors. With a total area of 148m2 liveable space + 3 balconies, this duplex apartment comprises:

Lower floor (on the 2nd floor of the building)

Entrance hallway with storage.

Spacious living-dining room with open planned kitchen.

Master bedroom with ensuite bathroom with sink vanity unit, bath and WC. Access to balcony.

Separate WC.

Upper floor (on the 3rd floor of the building)