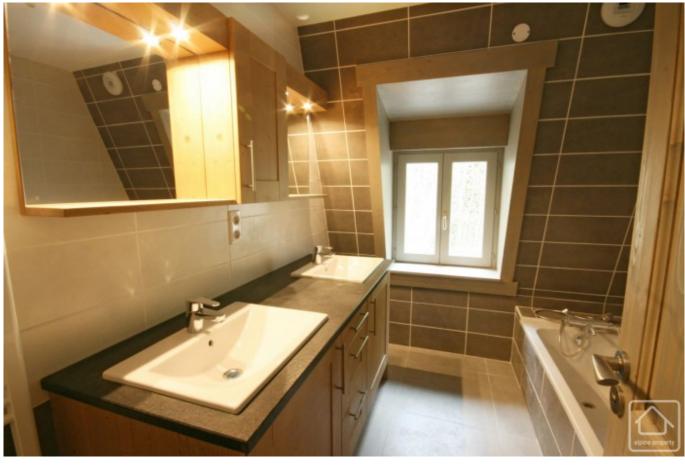

The finish will include wooden parquet flooring in the living rooms and tiles in the other rooms. The bathroom suites are white and include a heated towel rail. The kitchen comes complete with built-in ceramic hob, sink, dishwasher and oven.

Spacious living-dining room with open planned kitchen.

Master bedroom with ensuite bathroom with sink vanity unit, bath and WC. Access to balcony.

Separate WC.

Upper floor (on the 3rd floor of the building)

Bedroom with ensuite bathroom with bath and double sink vanity.

2 further bedrooms.

Family bathrooms with bath, sink vanity.

Separate WC.

Office or small fifth bedroom.

A garage can be purchased in the sale for an additional 15,000 Euros.