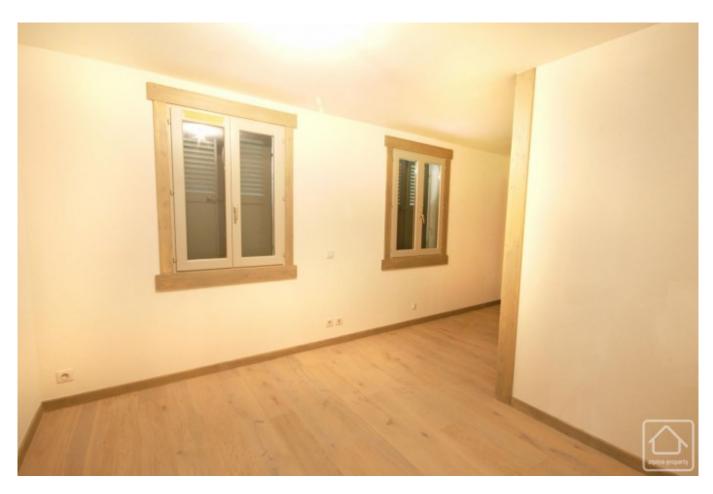

Apartment 6 is one of two penthouse suites set over 2 floors. With a total area of 148m2 liveable space + 3 balconies, this duplex apartment comprises:

Lower floor (on the 2nd floor of the building)

Entrance hallway with storage.

Bedroom with ensuite bathroom with bath and double sink vanity.

2 further bedrooms.

Family bathrooms with bath, sink vanity.

Separate WC.

Office or small fifth bedroom.

A garage can be purchased in the sale for an additional 15,000 Euros.