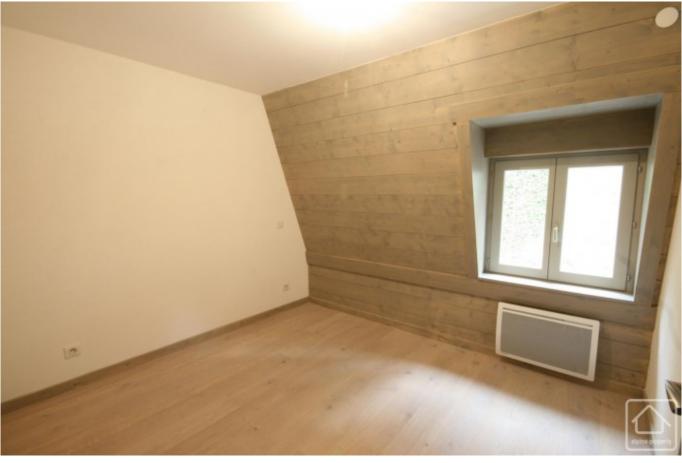

The finish will include wooden parquet flooring in the living rooms and tiles in the other rooms. The bathroom suites are white and include a heated towel rail. The kitchen comes complete with built-in ceramic hob, sink, dishwasher and oven.

Apartment 6 is one of two penthouse suites set over 2 floors. With a total area of 148m2 liveable space + 3 balconies, this duplex apartment comprises:

Lower floor (on the 2nd floor of the building)

Entrance hallway with storage.

Spacious living-dining room with open planned kitchen.

Master bedroom with ensuite bathroom with sink vanity unit, bath and WC. Access to balcony.

Separate WC.

Upper floor (on the 3rd floor of the building)

Bedroom with ensuite bathroom with bath and double sink vanity.

2 further bedrooms.

Family bathrooms with bath, sink vanity.

Separate WC.

Office or small fifth bedroom.

A garage can be purchased in the sale for an additional 15,000 Euros.