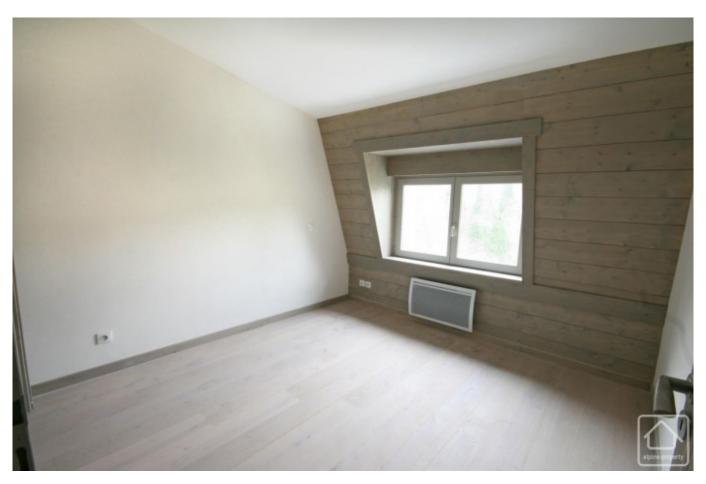

The finish will include wooden parquet flooring in the living rooms and tiles in the other rooms. The bathroom suites are white and include a heated towel rail. The kitchen comes complete with built-in ceramic hob, sink, dishwasher and oven.

Apartment 6 is one of two penthouse suites set over 2 floors. With a total area of 148m2 liveable space + 3 balconies, this duplex apartment comprises:

Lower floor (on the 2nd floor of the building)

Entrance hallway with storage.

Spacious living-dining room with open planned kitchen.

Master bedroom with ensuite bathroom with sink vanity unit, bath and WC. Access to balcony.

Separate WC.

Upper floor (on the 3rd floor of the building)

Bedroom with ensuite bathroom with bath and double sink vanity.

2 further bedrooms.

Family bathrooms with bath, sink vanity.

Separate WC.

Office or small fifth bedroom.

A garage can be purchased in the sale for an additional 15,000 Euros.