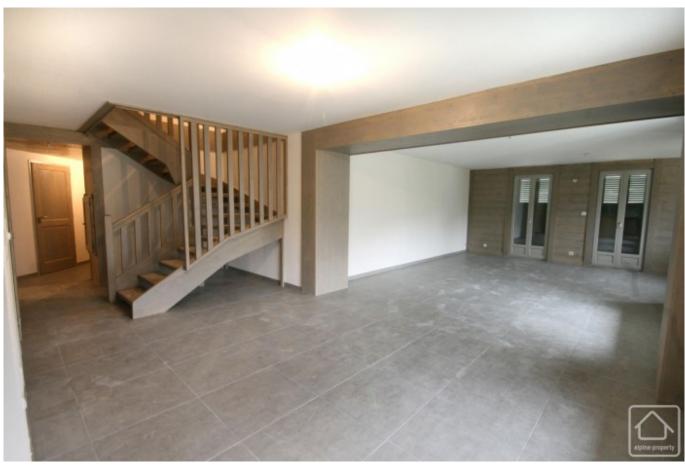

Apartment 6 is one of two penthouse suites set over 2 floors. With a total area of 148m2 liveable space + 3 balconies, this duplex apartment comprises:

Lower floor (on the 2nd floor of the building)

Entrance hallway with storage.

Spacious living-dining room with open planned kitchen.

Master bedroom with ensuite bathroom with sink vanity unit, bath and WC. Access to balcony.

Separate WC.

Upper floor (on the 3rd floor of the building)

Bedroom with ensuite bathroom with bath and double sink vanity.

2 further bedrooms.

Family bathrooms with bath, sink vanity.

Separate WC.

Office or small fifth bedroom.

A garage can be purchased in the sale for an additional 15,000 Euros.