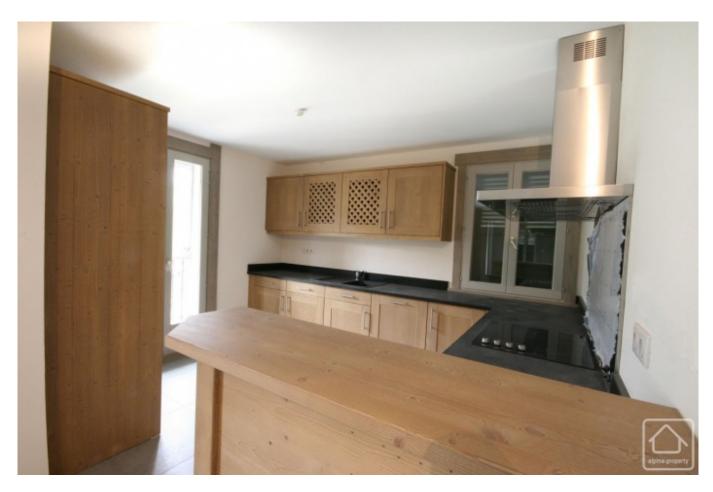

The finish will include wooden parquet flooring in the living rooms and tiles in the other rooms. The bathroom suites are white and include a heated towel rail. The kitchen comes complete with built-in ceramic hob, sink, dishwasher and oven.

Spacious living-dining room with open planned kitchen.

Master bedroom with ensuite bathroom with sink vanity unit, bath and WC. Access to balcony.

Separate WC.

Upper floor (on the 3rd floor of the building)