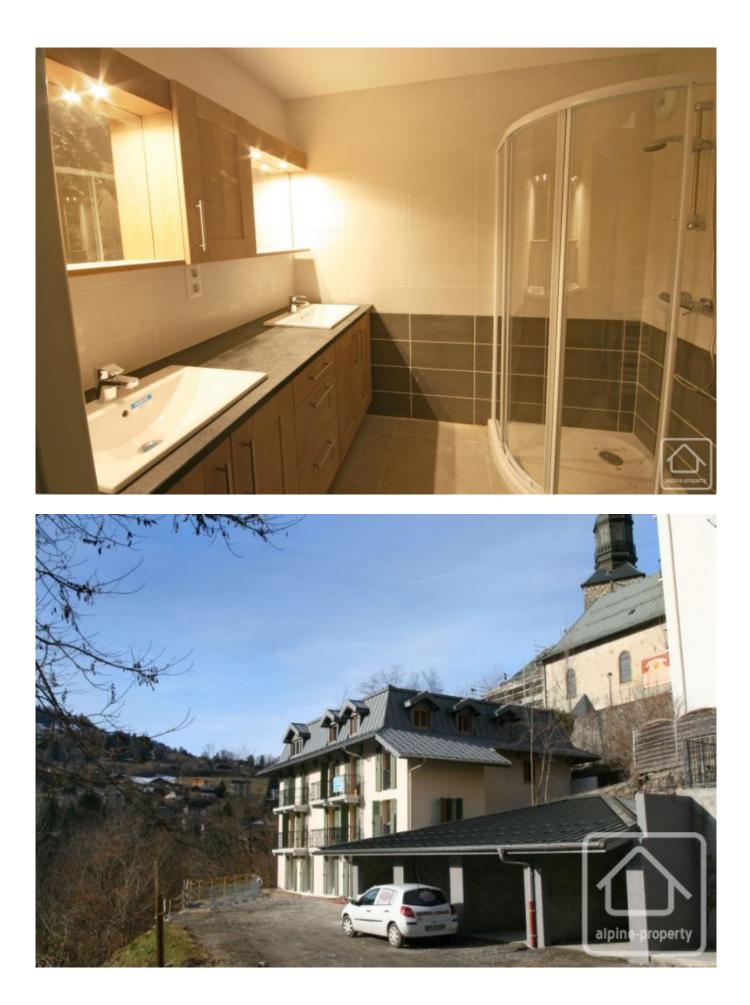

# **Property Description**

A one bedroom apartment in the new development 'la Comtesse' in the very heart of St Gervais village. It doesn't get any more central than this, yet this location is lucky enough to still be quiet and private. Situated just behind the church, la Comtesse is a traditional St Gervais style building of a couple of high-end apartments. It has access on its doorstep to all amenities and just a walk across the new St Gervais bridge brings you to the ski lift which is also accessible with the free shuttle bus.

The finish will include wooden parquet flooring in the living rooms and tiles in the other rooms. The bathrooms suites are white and include a heated towel rail. The kitchen comes complete with built-in ceramic hob, sink, dishwasher and oven.

Apartment 1 includes a total area of 39m2 liveable space + a 11m2 terrace from which to enjoy the views and to dine out on. It is situated on the ground floor and comprises:-Entrance with storage. Main living room with open planned kitchen. 1 bedroom. Bathroom. Separate WC.