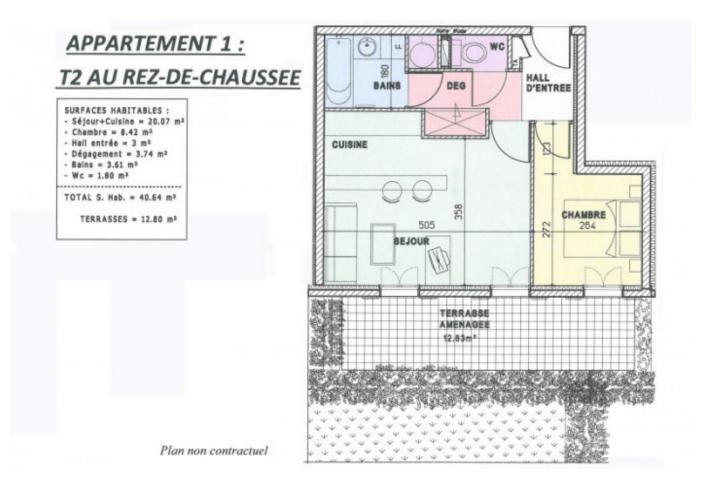

Apartment 1 includes a total area of 39m2 liveable space + a 11m2 terrace from which to enjoy the views and to dine out on. It is situated on the ground floor and comprises:-Entrance with storage. Main living room with open planned kitchen. 1 bedroom. Bathroom. Separate WC.