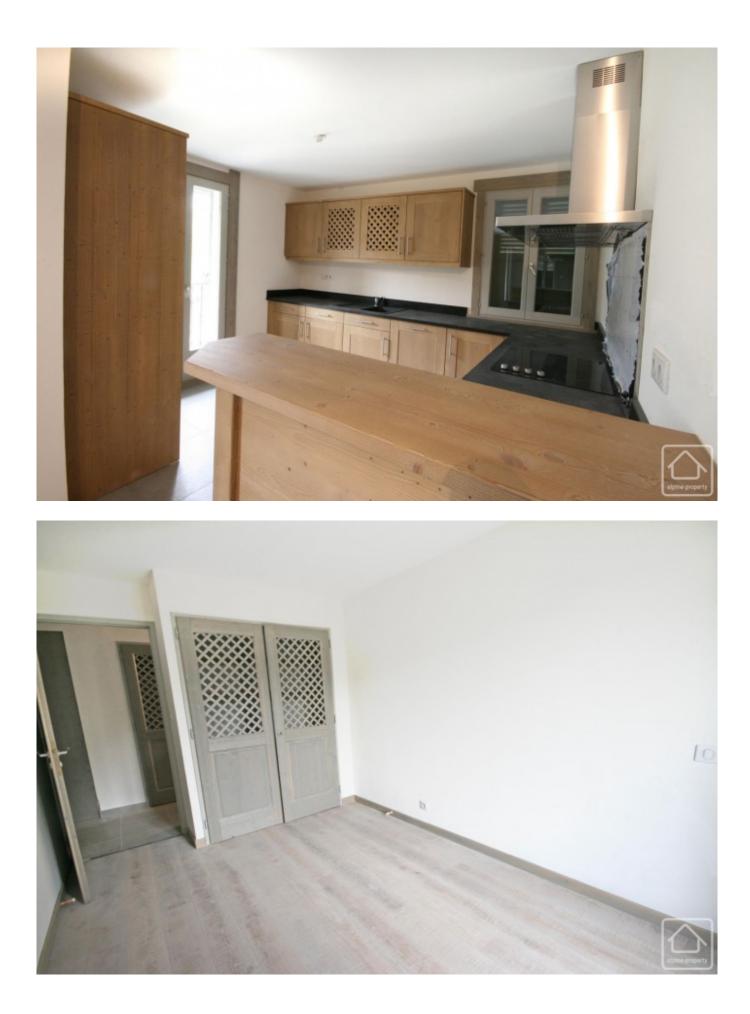

The finish will include wooden parquet flooring in the living rooms and tiles in the other rooms. The bathrooms suites are white and include a heated towel rail. The kitchen comes complete with built-in ceramic hob, sink, dishwasher and oven.