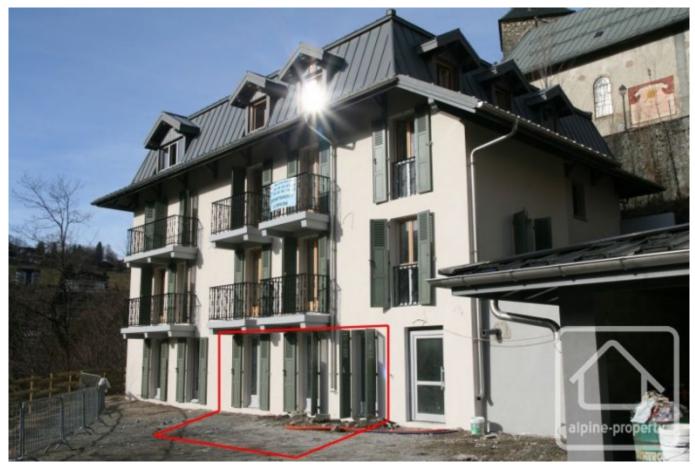

Apartment 1 includes a total area of 39m2 liveable space + a 11m2 terrace from which to enjoy the views and to dine out on. It is situated on the ground floor and comprises:-Entrance with storage. Main living room with open planned kitchen. 1 bedroom. Bathroom. Separate WC.