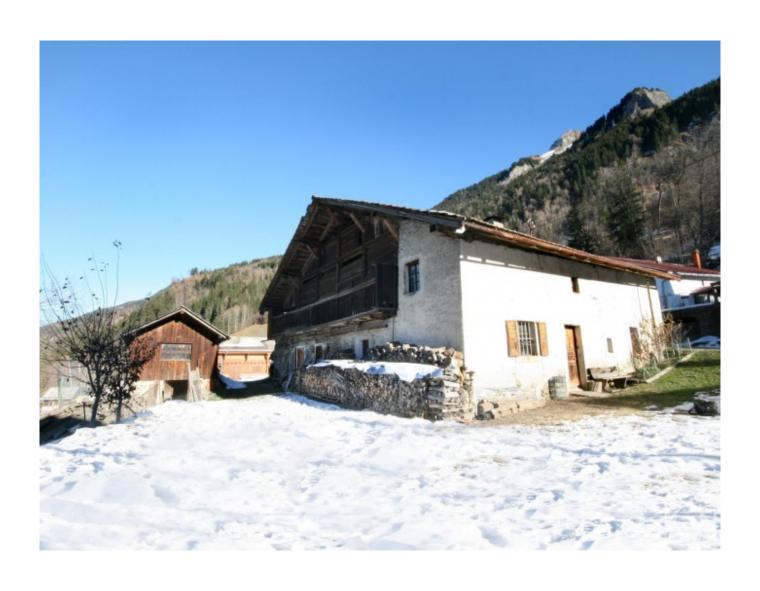

## **Property Description**

A beautiful authentic building to renovate in a quiet hamlet between St Gervais and Les Contamines. This 19th Century farm is set on a quiet road dominating the hamlet which has many typical farm buildings and chalets. It offers fabulous views towards the Mont Joly and the Aravis mountains and is on the famous Tour de Mont Blanc route.

It is easily accessible by road and only a few minutes' drive from both Les Contamines and St Gervais ski areas and village centres.

Offering an exterior footprint of around 183m2 (12Mx15.30M), this farm is just waiting to be sympathetically restored into a large home. It could easily accommodate 2 or even 3 levels, and the main barn part could offer large windows and exposed beams to fit in with either a contemporary or traditional style.

In addition to the main building, the farm is on its own plot of land and has another mazot (small outhouse) that could be used for storage, as a garage or possibly also converted.

We can assist in helping you find an expert in farm renovations and/or an architect if required.