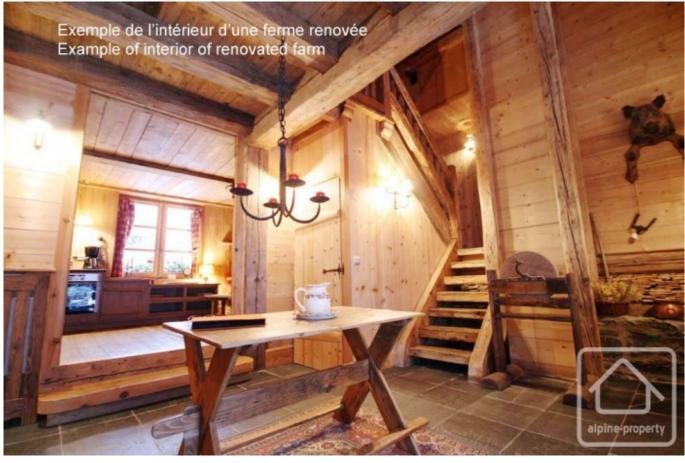

It is easily accessible by road and only a few minutes' drive from both Les Contamines and St Gervais ski areas and village centres.

Offering an exterior footprint of around 183m2 (12Mx15.30M), this farm is just waiting to be sympathetically restored into a large home. It could easily accommodate 2 or even 3 levels, and the main barn part could offer large windows and exposed beams to fit in with either a contemporary or traditional style.

In addition to the main building, the farm is on its own plot of land and has another mazot (small outhouse) that could be used for storage, as a garage or possibly also converted.

We can assist in helping you find an expert in farm renovations and/or an architect if required.