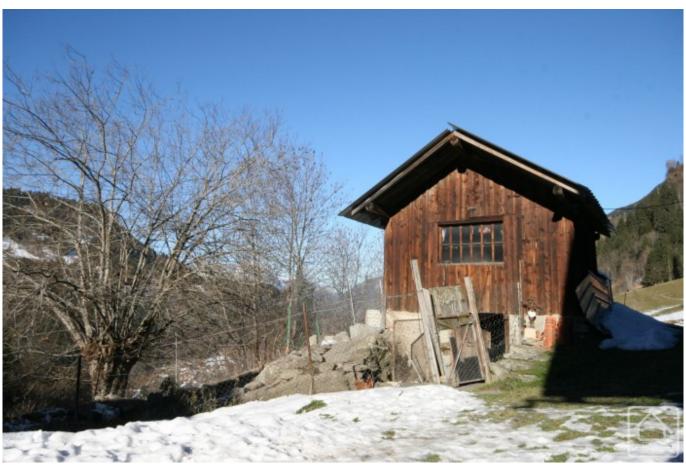

## **Property Description**

A beautiful authentic building to renovate in a quiet hamlet between St Gervais and Les Contamines. This 19th Century farm is set on a quiet road dominating the hamlet which has many typical farm buildings and chalets. It offers fabulous views towards the Mont Joly and the Aravis mountains and is on the famous Tour de Mont Blanc route.

In addition to the main building, the farm is on its own plot of land and has another mazot (small outhouse) that could be used for storage, as a garage or possibly also converted.

We can assist in helping you find an expert in farm renovations and/or an architect if required.