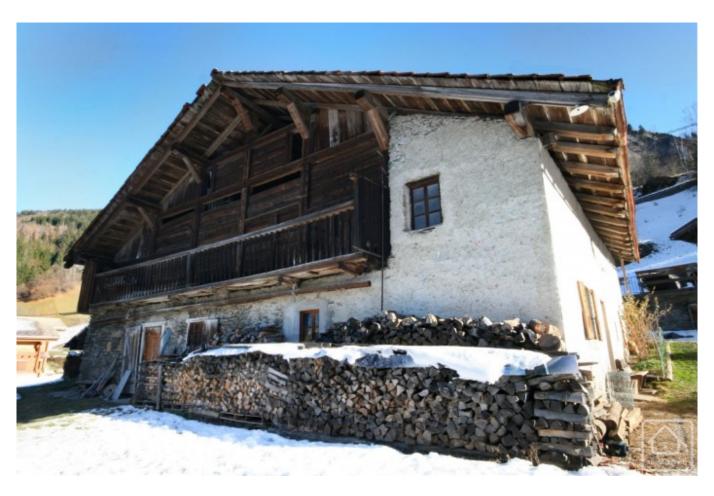

## **Property Description**

A beautiful authentic building to renovate in a quiet hamlet between St Gervais and Les Contamines. This 19th Century farm is set on a quiet road dominating the hamlet which has many typical farm buildings and chalets. It offers fabulous views towards the Mont Joly and the Aravis mountains and is on the famous Tour de Mont Blanc route.

It is easily accessible by road and only a few minutes' drive from both Les Contamines and St Gervais ski areas and village centres.

Offering an exterior footprint of around 183m2 (12Mx15.30M), this farm is just waiting to be sympathetically restored into a large home. It could easily accommodate 2 or even 3 levels, and the main barn part could offer large windows and exposed beams to fit in with either a contemporary or traditional style.

In addition to the main building, the farm is on its own plot of land and has another mazot (small outhouse) that could be used for storage, as a garage or possibly also converted.

We can assist in helping you find an expert in farm renovations and/or an architect if required.