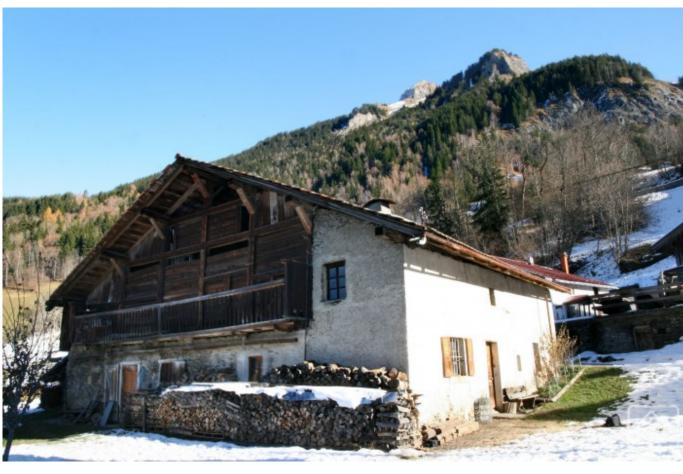

## **Property Description**

A beautiful authentic building to renovate in a quiet hamlet between St Gervais and Les Contamines. This 19th Century farm is set on a quiet road dominating the hamlet which has many typical farm buildings and chalets. It offers fabulous views towards the Mont Joly and the Aravis mountains and is on the famous Tour de Mont Blanc route.

It is easily accessible by road and only a few minutes' drive from both Les Contamines and St Gervais ski areas and village centres.

Offering an exterior footprint of around 183m2 (12Mx15.30M), this farm is just waiting to be sympathetically restored into a large home. It could easily accommodate 2 or even 3 levels, and the main barn part could offer large windows and exposed beams to fit in with either a contemporary or traditional style.

In addition to the main building, the farm is on its own plot of land and has another mazot (small outhouse) that could be used for storage, as a garage or possibly also converted.

We can assist in helping you find an expert in farm renovations and/or an architect if required.