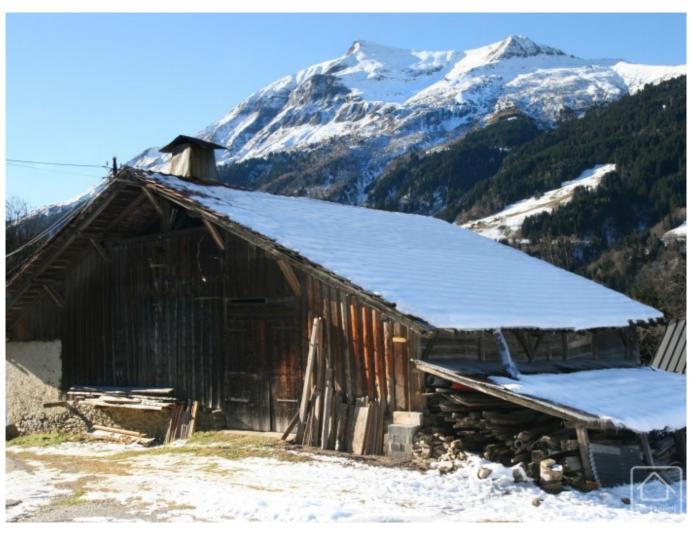

## **Property Description**

A beautiful authentic building to renovate in a quiet hamlet between St Gervais and Les Contamines. This 19th Century farm is set on a quiet road dominating the hamlet which has many typical farm buildings and chalets. It offers fabulous views towards the Mont Joly and the Aravis mountains and is on the famous Tour de Mont Blanc route.

It is easily accessible by road and only a few minutes' drive from both Les Contamines and St Gervais ski areas and village centres.

Offering an exterior footprint of around 183m2 (12Mx15.30M), this farm is just waiting to be sympathetically restored into a large home. It could easily accommodate 2 or even 3 levels, and the main barn part could offer large windows and exposed beams to fit in with either a contemporary or traditional style.