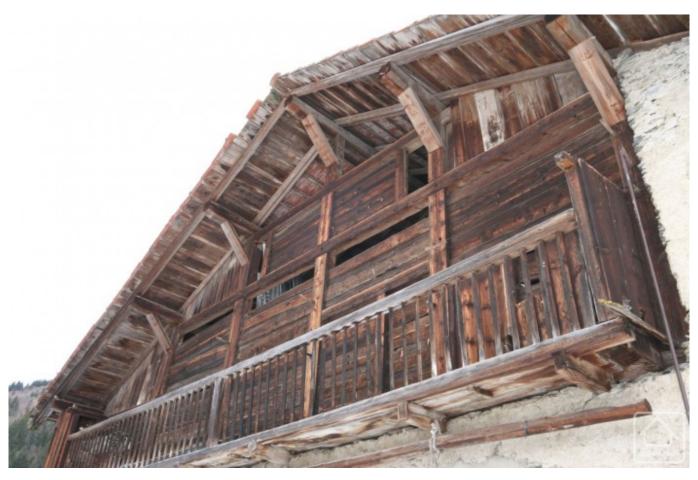

It is easily accessible by road and only a few minutes' drive from both Les Contamines and St Gervais ski areas and village centres.

Offering an exterior footprint of around 183m2 (12Mx15.30M), this farm is just waiting to be sympathetically restored into a large home. It could easily accommodate 2 or even 3 levels, and the main barn part could offer large windows and exposed beams to fit in with either a contemporary or traditional style.