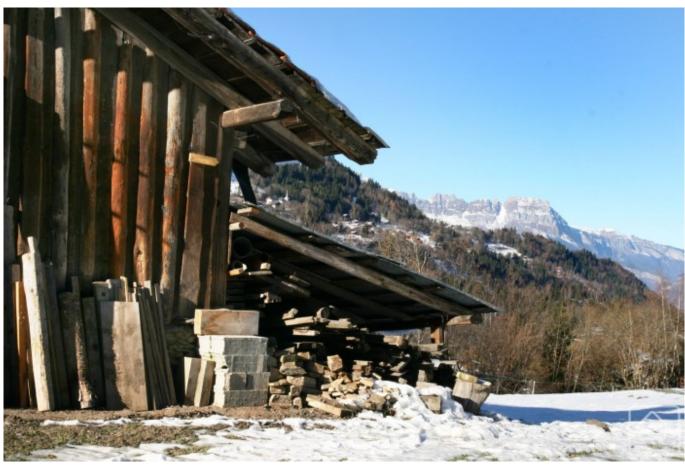

## **Property Description**

A beautiful authentic building to renovate in a quiet hamlet between St Gervais and Les Contamines. This 19th Century farm is set on a quiet road dominating the hamlet which has many typical farm buildings and chalets. It offers fabulous views towards the Mont Joly and the Aravis mountains and is on the famous Tour de Mont Blanc route.