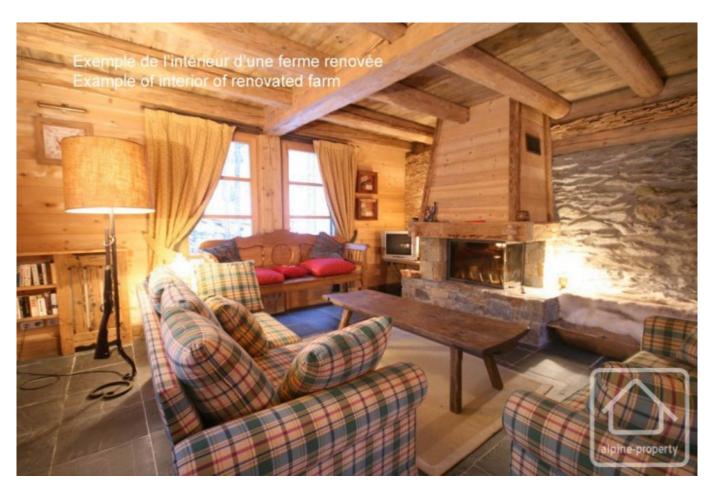

It is easily accessible by road and only a few minutes' drive from both Les Contamines and St Gervais ski areas and village centres.

Offering an exterior footprint of around 183m2 (12Mx15.30M), this farm is just waiting to be sympathetically restored into a large home. It could easily accommodate 2 or even 3 levels, and the main barn part could offer large windows and exposed beams to fit in with either a contemporary or traditional style.

In addition to the main building, the farm is on its own plot of land and has another mazot (small outhouse) that could be used for storage, as a garage or possibly also converted.

We can assist in helping you find an expert in farm renovations and/or an architect if required.