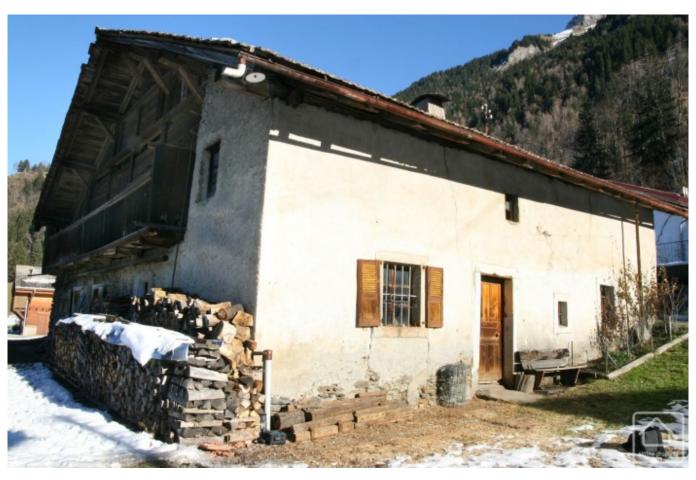

## **Property Description**

A beautiful authentic building to renovate in a quiet hamlet between St Gervais and Les Contamines. This 19th Century farm is set on a quiet road dominating the hamlet which has many typical farm buildings and chalets. It offers fabulous views towards the Mont Joly and the Aravis mountains and is on the famous Tour de Mont Blanc route.

It is easily accessible by road and only a few minutes' drive from both Les Contamines and St Gervais ski areas and village centres.

Offering an exterior footprint of around 183m2 (12Mx15.30M), this farm is just waiting to be sympathetically restored into a large home. It could easily accommodate 2 or even 3 levels, and the main barn part could offer large windows and exposed beams to fit in with either a contemporary or traditional style.

In addition to the main building, the farm is on its own plot of land and has another mazot (small outhouse) that could be used for storage, as a garage or possibly also converted.

We can assist in helping you find an expert in farm renovations and/or an architect if required.