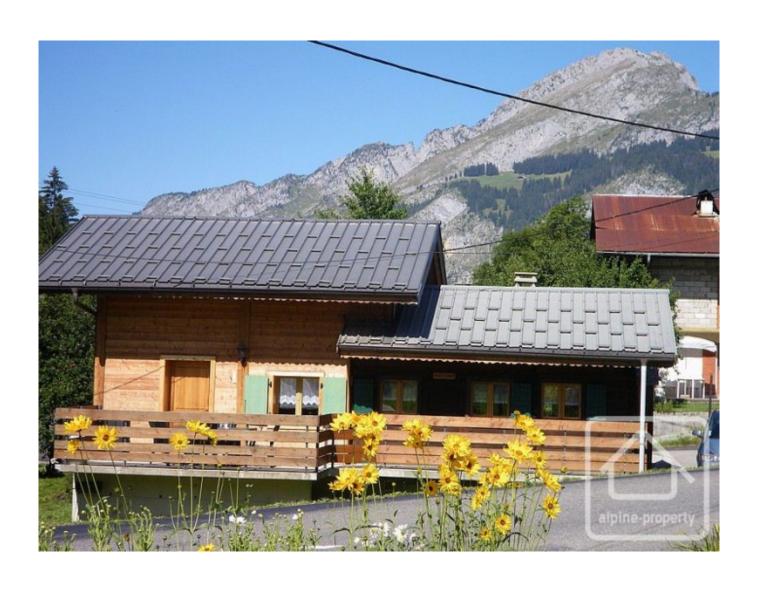

## **Property Description**

Peer Gynt was once a little traditional "Mazot" between La Chapelle and Chatel. In 2001 it was extended and is now a charming little 3 bedroom chalet with a flat garden only a 5 minute drive from the main skiing at Linga.

On the ground floor is a living/dining room which is spacious yet cosy (and has a wood burning stove), kitchen, bedroom and two shower rooms. On the first floor are another two spacious bedrooms.

The property has a large south/west facing terrace and is located on a sunny flat plot of land close to the tennis courts and the start of the cross country ski tracks.