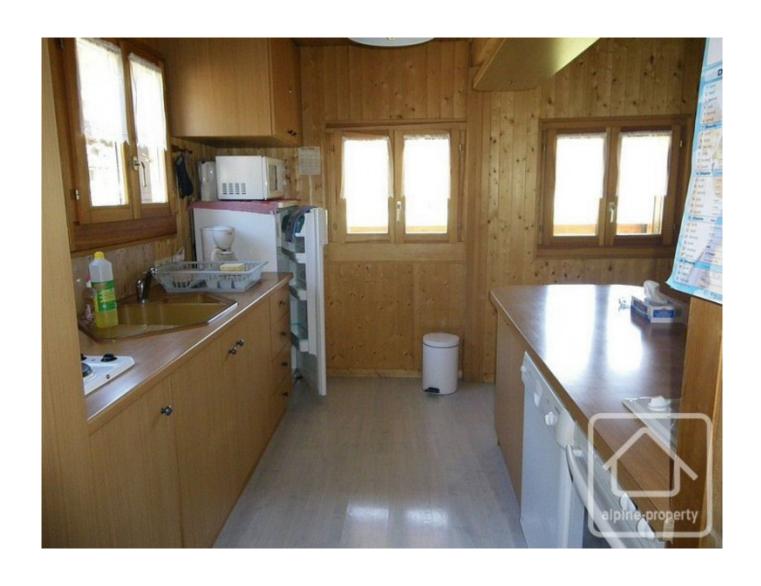

On the ground floor is a living/dining room which is spacious yet cosy (and has a wood burning stove), kitchen, bedroom and two shower rooms. On the first floor are another two spacious bedrooms.

The property has a large south/west facing terrace and is located on a sunny flat plot of land close to the tennis courts and the start of the cross country ski tracks.