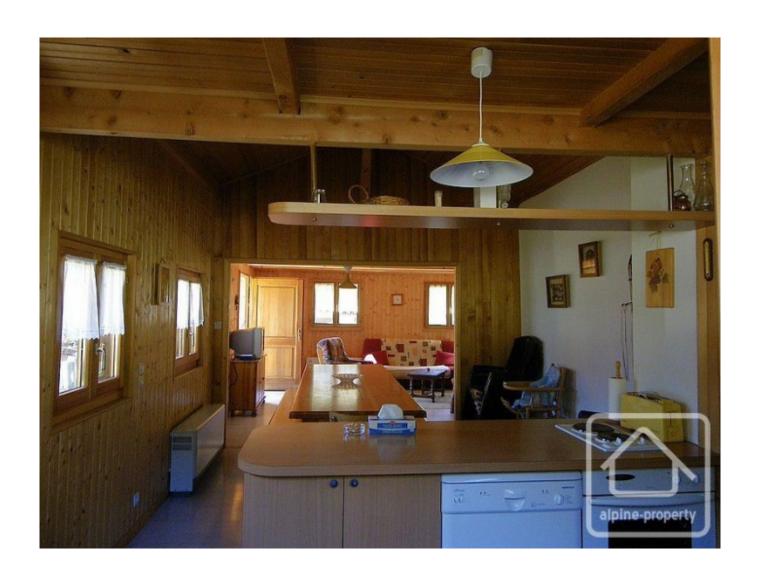

## **Property Description**

Peer Gynt was once a little traditional "Mazot" between La Chapelle and Chatel. In 2001 it was extended and is now a charming little 3 bedroom chalet with a flat garden only a 5 minute drive from the main skiing at Linga.

On the ground floor is a living/dining room which is spacious yet cosy (and has a wood burning stove), kitchen, bedroom and two shower rooms. On the first floor are another two spacious bedrooms.

The property has a large south/west facing terrace and is located on a sunny flat plot of land close to the tennis courts and the start of the cross country ski tracks.