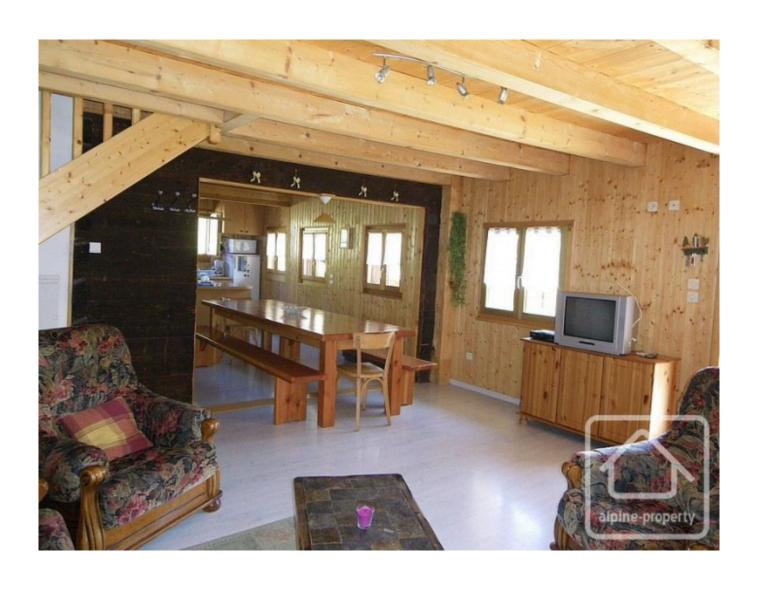

On the ground floor is a living/dining room which is spacious yet cosy (and has a wood burning stove), kitchen, bedroom and two shower rooms. On the first floor are another two spacious bedrooms.

The property has a large south/west facing terrace and is located on a sunny flat plot of land close to the tennis courts and the start of the cross country ski tracks.