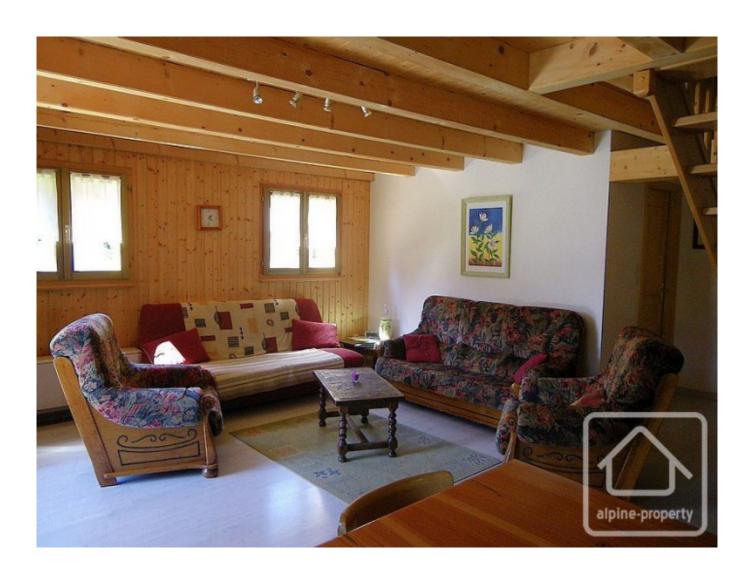

On the ground floor is a living/dining room which is spacious yet cosy (and has a wood burning stove), kitchen, bedroom and two shower rooms. On the first floor are another two spacious bedrooms.

The property has a large south/west facing terrace and is located on a sunny flat plot of land close to the tennis courts and the start of the cross country ski tracks.