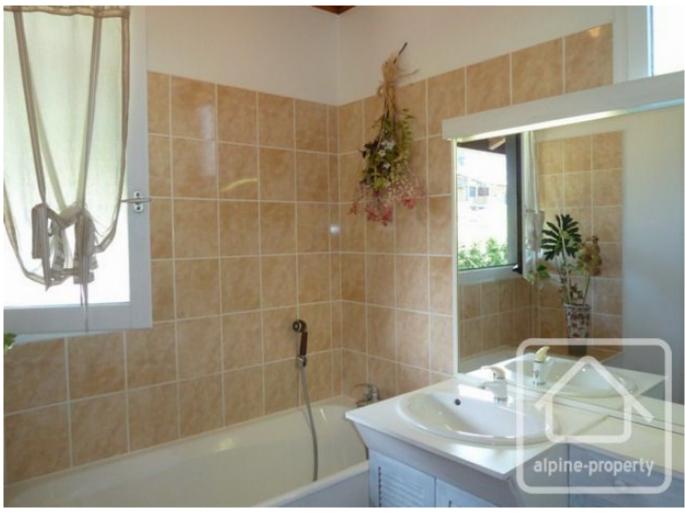

Shared bathroom with bath

Separate WC

NB - On one side of property there is an EDF pylon although there is no obstruction of views.