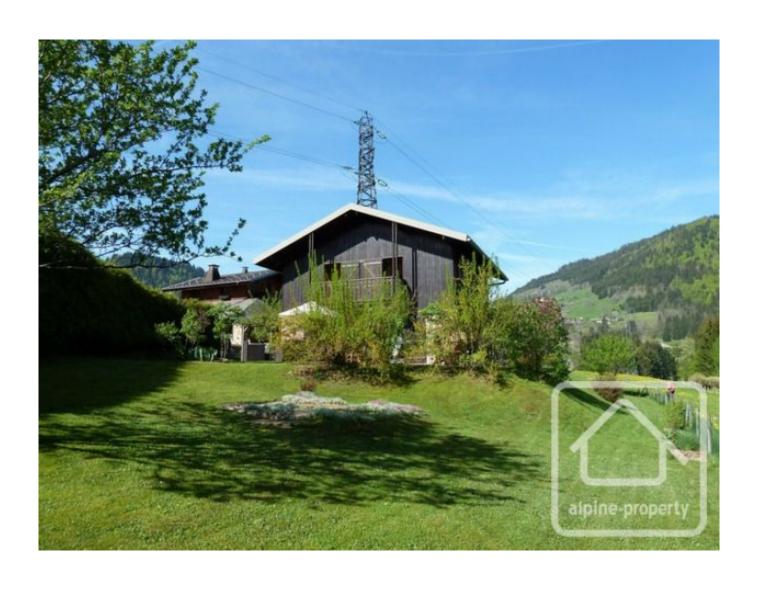

# **Property Description**

Around 30 years old this pretty chalet is set in a very sunny position with its own ample grounds of 1034m<sup>2</sup> and offers stunning mountain views. It is located directly opposite a navette bus stop and is only 2 minutes' drive to central Morzine. It also benefits from a double garage, laundry room, large cellar, terrace, beautiful landscaped gardens and plenty of space for parking.

Shared bathroom with bath

Separate WC

NB - On one side of property there is an EDF pylon although there is no obstruction of views.