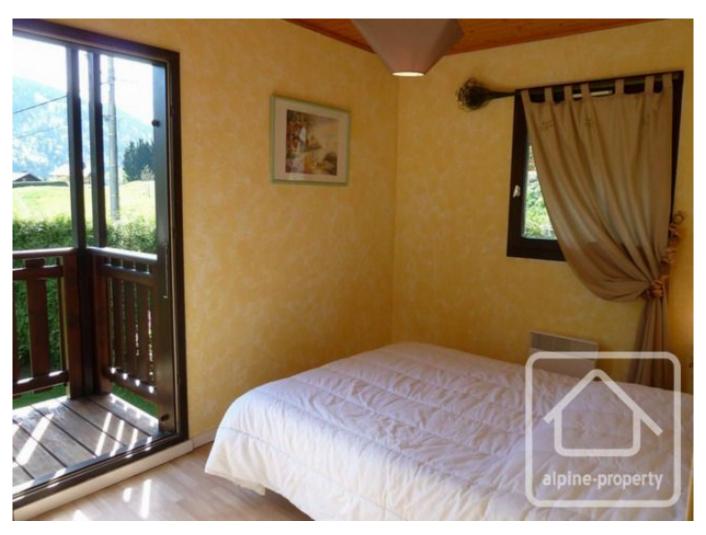

#### Top floor:

1st bedroom, single

Large 2nd bedroom, double, with built-in wardrobe opening onto balcony

Large 3rd bedroom, double, with built-in wardrobe opening onto the same balcony

Large 4th bedroom, double, with built-in wardrobe