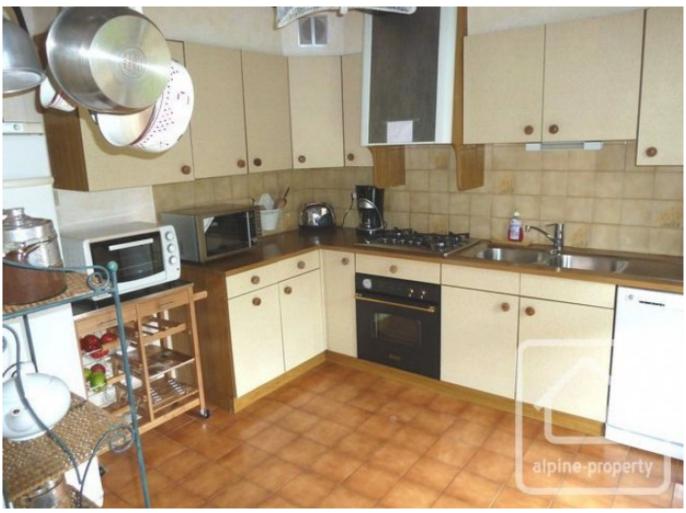

### Ground Floor:

Entrance hall and stairwell

Guest WC with built-in wardrobe

Bright lounge and dining area, opening up over 3 sides to the surrounding garden and terrace.

Separate kitchen, fully equipped. Possible to integrate the kitchen in the lounge area if wanted.