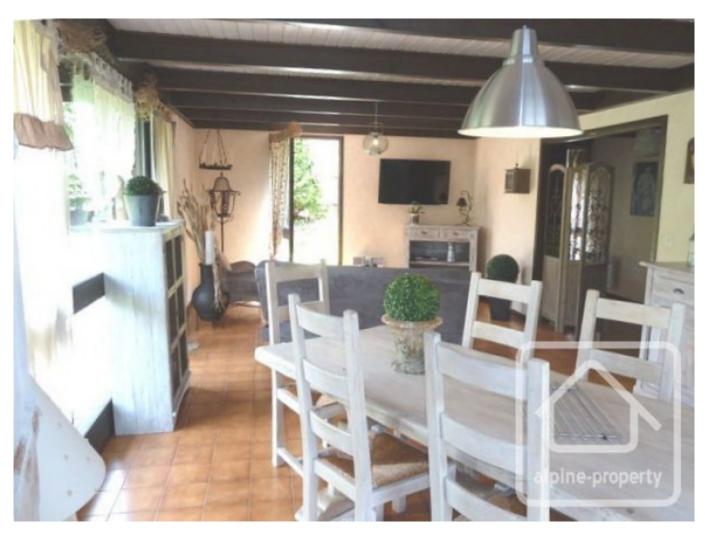

### Ground Floor:

Entrance hall and stairwell

Guest WC with built-in wardrobe

Bright lounge and dining area, opening up over 3 sides to the surrounding garden and terrace.

Separate kitchen, fully equipped. Possible to integrate the kitchen in the lounge area if wanted.