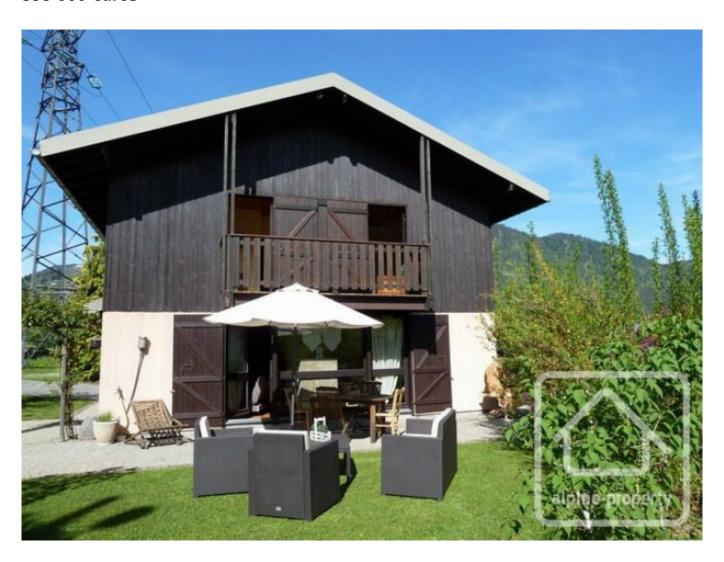

# **Chalet Printemps**

Morzine, Morzine, Portes Du Soleil

595 000 €uros

# **Property Description**

Around 30 years old this pretty chalet is set in a very sunny position with its own ample grounds of 1034m<sup>2</sup> and offers stunning mountain views. It is located directly opposite a navette bus stop and is only 2 minutes' drive to central Morzine. It also benefits from a double garage, laundry room, large cellar, terrace, beautiful landscaped gardens and plenty of space for parking.

Shared bathroom with bath

Separate WC

NB - On one side of property there is an EDF pylon although there is no obstruction of views.