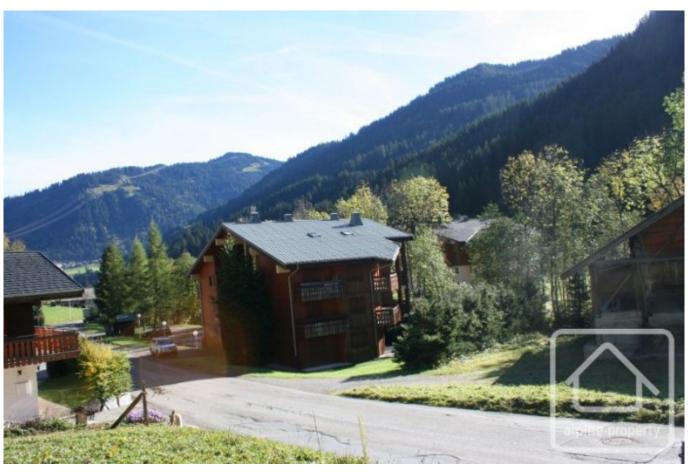

## **Property Description**

We have two plots for sale in a sunny location near the Linga Telecabine. Both plots will measure approximately 1155 m2 when the land is split. The land has easy access and is close to all services.

The main gondola and bars/restaurants of Linga are 750 m away, and it is possible to ski back from Linga to the main road just 350 m away. The ski bus to Pre La Joux also stops nearby.

With the new building rules in Chatel, these plots would allow construction of large properties. Or purchased together, there is scope for a small apartment development for investors.