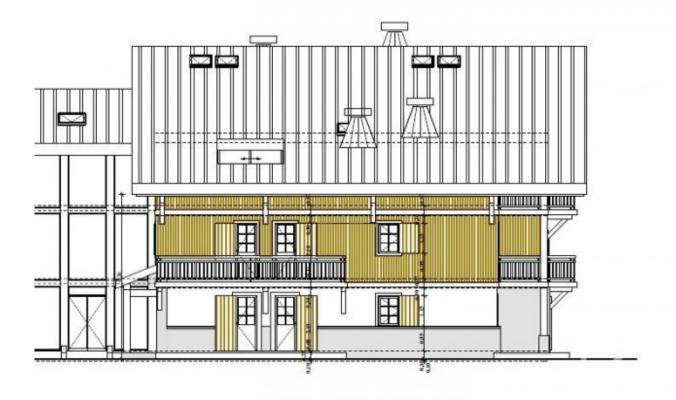

Apartment 16 is a duplex apartment with a total of 4 balconies. It has a floor area of 94.9m2 and the layout comprises:

Lower level (level 2): entrance, open plan living room with dining area, kitchen and dual aspect balcony. Bedroom 1 with en-suite bathroom/WC and balcony.

Upper level (level 3): bedroom 2 with en-suite shower room/WC, bedroom 3, study, shower room/WC. Balcony.

The kitchens will be fitted. Bathrooms will be fitted with contemporary mixer taps, close-coupled modern WCs, ivory travertine floor to ceiling tiles and heated towel rails.