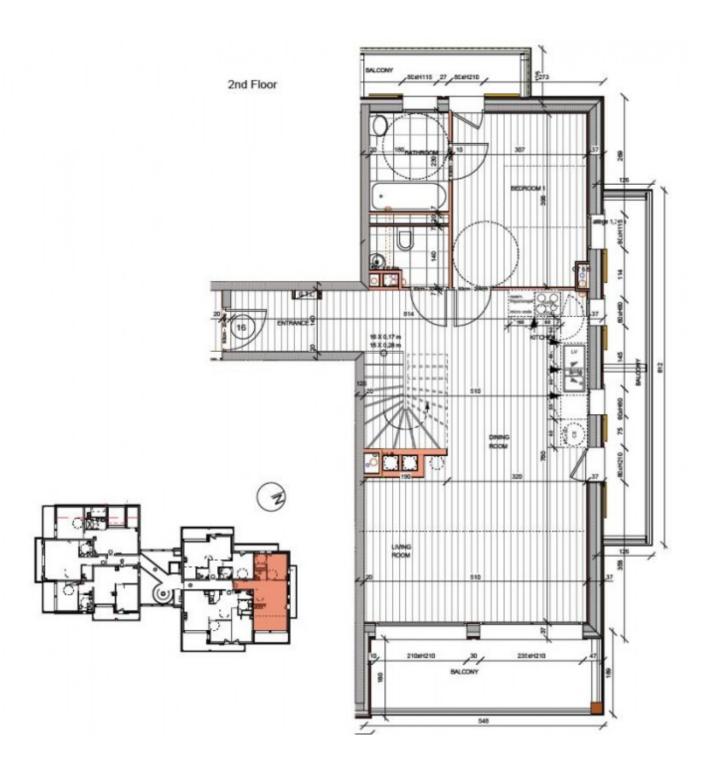

Apartment 16 is a duplex apartment with a total of 4 balconies. It has a floor area of 94.9m2 and the layout comprises:

Lower level (level 2): entrance, open plan living room with dining area, kitchen and dual aspect balcony. Bedroom 1 with en-suite bathroom/WC and balcony.