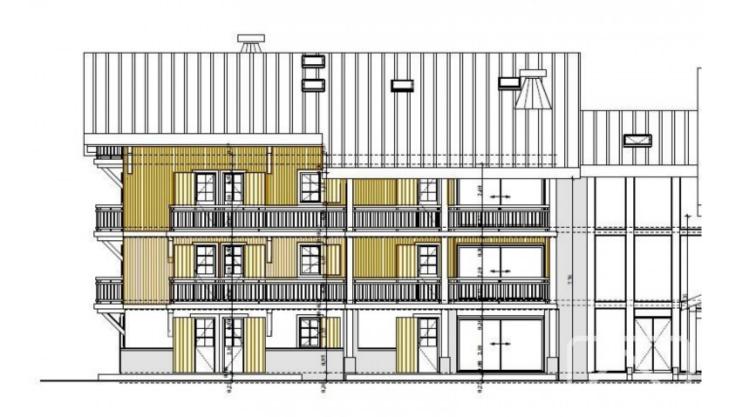

Apartment 16 is a duplex apartment with a total of 4 balconies. It has a floor area of 94.9m2 and the layout comprises:

Lower level (level 2): entrance, open plan living room with dining area, kitchen and dual aspect balcony. Bedroom 1 with en-suite bathroom/WC and balcony.

Upper level (level 3): bedroom 2 with en-suite shower room/WC, bedroom 3, study, shower room/WC. Balcony.

The kitchens will be fitted. Bathrooms will be fitted with contemporary mixer taps, close-coupled modern WCs, ivory travertine floor to ceiling tiles and heated towel rails.