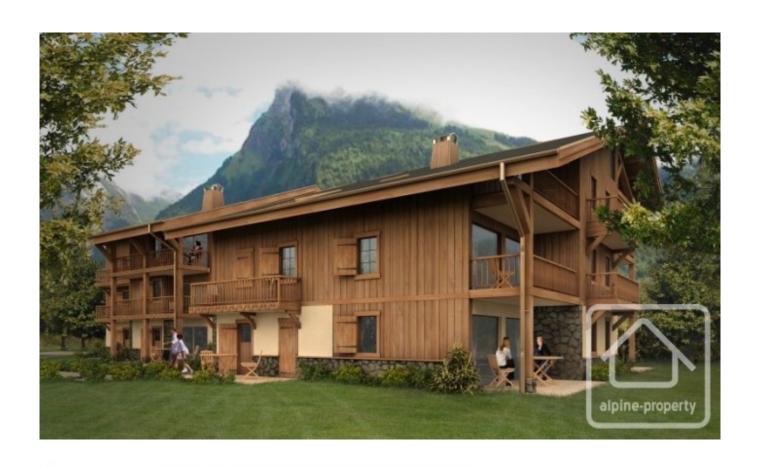

## **Property Description**

Les Riviéres des Montagnes is a new development adjacent to the carpark for the Grand Massif express at Samoëns. At 250m distance from the Grand Massif Express, this makes it the closest accommodation to the ski lift. Not only is the skiing conveniently close but the centre of Samoëns is only a 10min walk. There are riverside walks on the doorstep and the municipal park and swimming pool are within walking distance too.

Apartment 16 is a duplex apartment with a total of 4 balconies. It has a floor area of 94.9m2 and the layout comprises:

Lower level (level 2): entrance, open plan living room with dining area, kitchen and dual aspect balcony. Bedroom 1 with en-suite bathroom/WC and balcony.