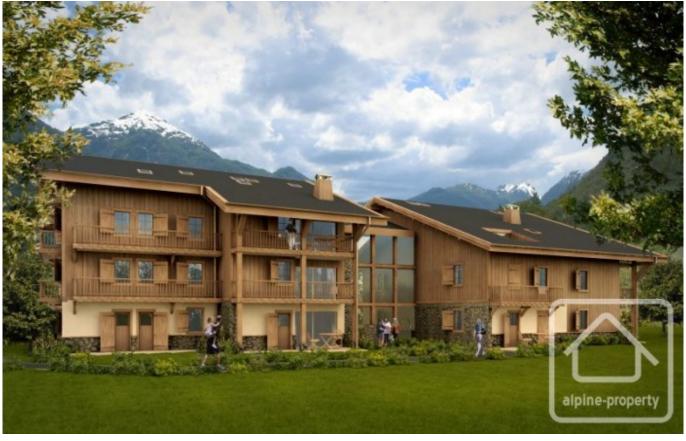

## **Property Description**

Les Riviéres des Montagnes is a new development adjacent to the carpark for the Grand Massif express at Samoëns. At 250m distance from the Grand Massif Express, this makes it the closest accommodation to the ski lift. Not only is the skiing conveniently close but the centre of Samoëns is only a 10min walk. There are riverside walks on the doorstep and the municipal park and swimming pool are within walking distance too.

Apartment 16 is a duplex apartment with a total of 4 balconies. It has a floor area of 94.9m2 and the layout comprises:

Lower level (level 2): entrance, open plan living room with dining area, kitchen and dual aspect balcony. Bedroom 1 with en-suite bathroom/WC and balcony.