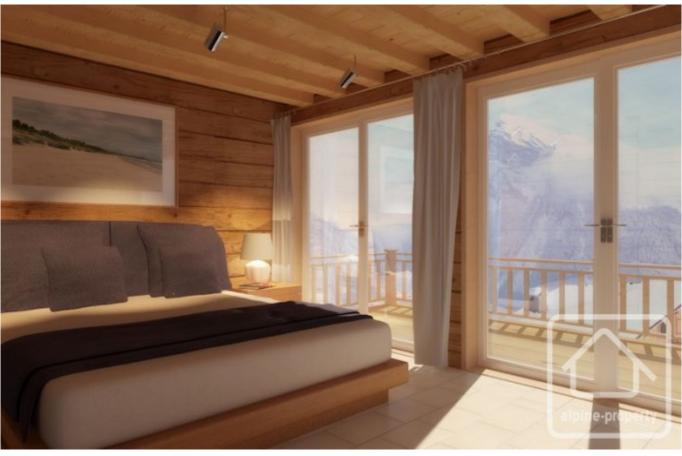

Apartment 16 is a duplex apartment with a total of 4 balconies. It has a floor area of 94.9m2 and the layout comprises:

Lower level (level 2): entrance, open plan living room with dining area, kitchen and dual aspect balcony. Bedroom 1 with en-suite bathroom/WC and balcony.

Upper level (level 3): bedroom 2 with en-suite shower room/WC, bedroom 3, study, shower room/WC. Balcony.

The kitchens will be fitted. Bathrooms will be fitted with contemporary mixer taps, close-coupled modern WCs, ivory travertine floor to ceiling tiles and heated towel rails.