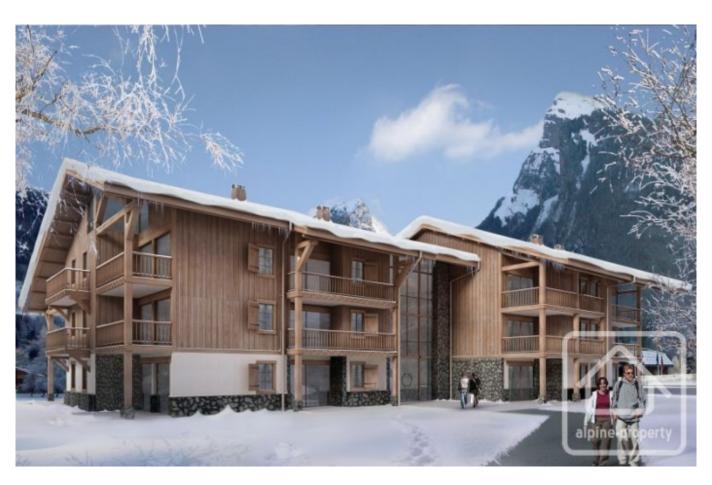

## **Property Description**

Les Riviéres des Montagnes is a new development adjacent to the carpark for the Grand Massif express at Samoëns. At 250m distance from the Grand Massif Express, this makes it the closest accommodation to the ski lift. Not only is the skiing conveniently close but the centre of Samoëns is only a 10min walk. There are riverside walks on the doorstep and the municipal park and swimming pool are within walking distance too.

Apartment 16 is a duplex apartment with a total of 4 balconies. It has a floor area of 94.9m2 and the layout comprises:

Lower level (level 2): entrance, open plan living room with dining area, kitchen and dual aspect balcony. Bedroom 1 with en-suite bathroom/WC and balcony.