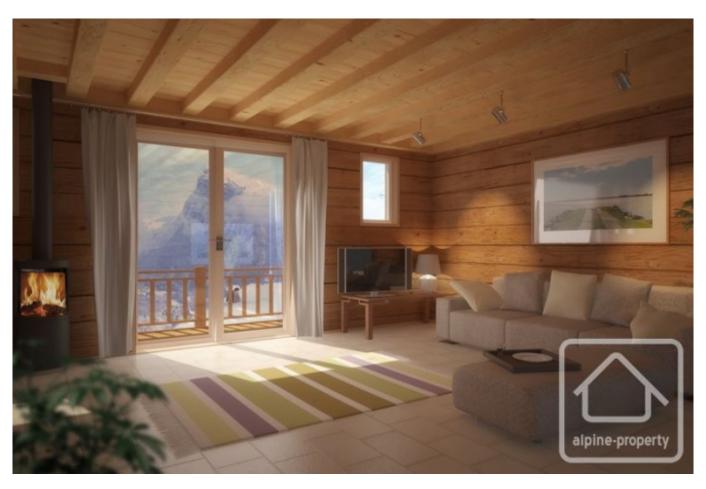

There will be an underfloor heating system, a multi fuel stove will be a feature of the living area. All windows and doors will be double glazed and constructed from high quality Savoie wood to provide maximum insulation. Internal doors and architraves will be stained softwood and solid panel raised and folding panel doors to continue the contemporary theme. There will be a door phone system and hard wired smoke and heat alarms throughout. Included in the price is a store room for skis and bikes. There will be a communal laundry with commercial dryers.