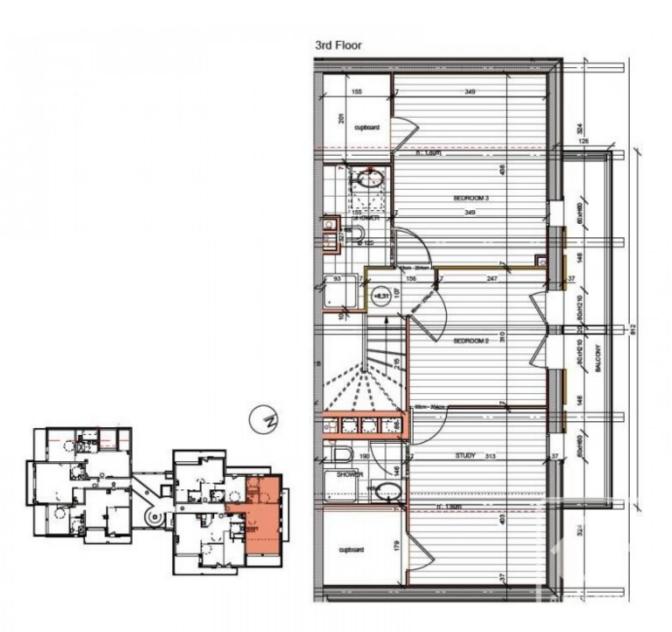

Upper level (level 3): bedroom 2 with en-suite shower room/WC, bedroom 3, study, shower room/WC. Balcony.

The kitchens will be fitted. Bathrooms will be fitted with contemporary mixer taps, close-coupled modern WCs, ivory travertine floor to ceiling tiles and heated towel rails.