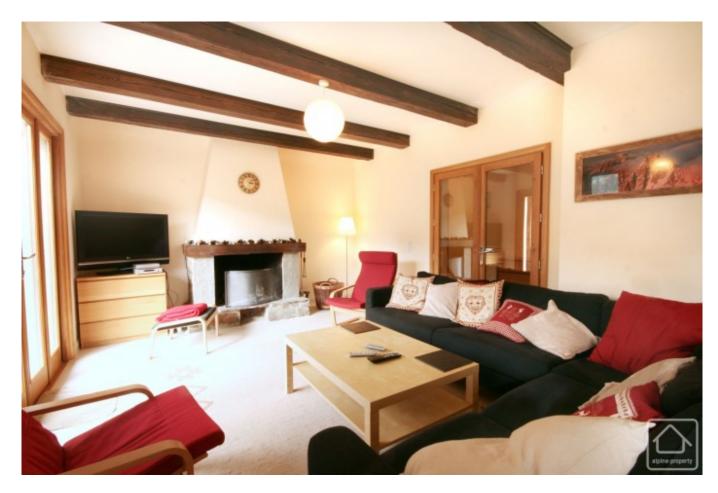

- Living room which is open planned with the kitchen. This is a vast space which has 2 French doors leading onto a sunny terrace large enough to dine on. There are views across to St Gervais' ski area including Mont Joly itself. The living room has a wonderful open fireplace around which the lounge seating area is grouped. The other half of the room nearest the kitchen is perfect for the dining space.