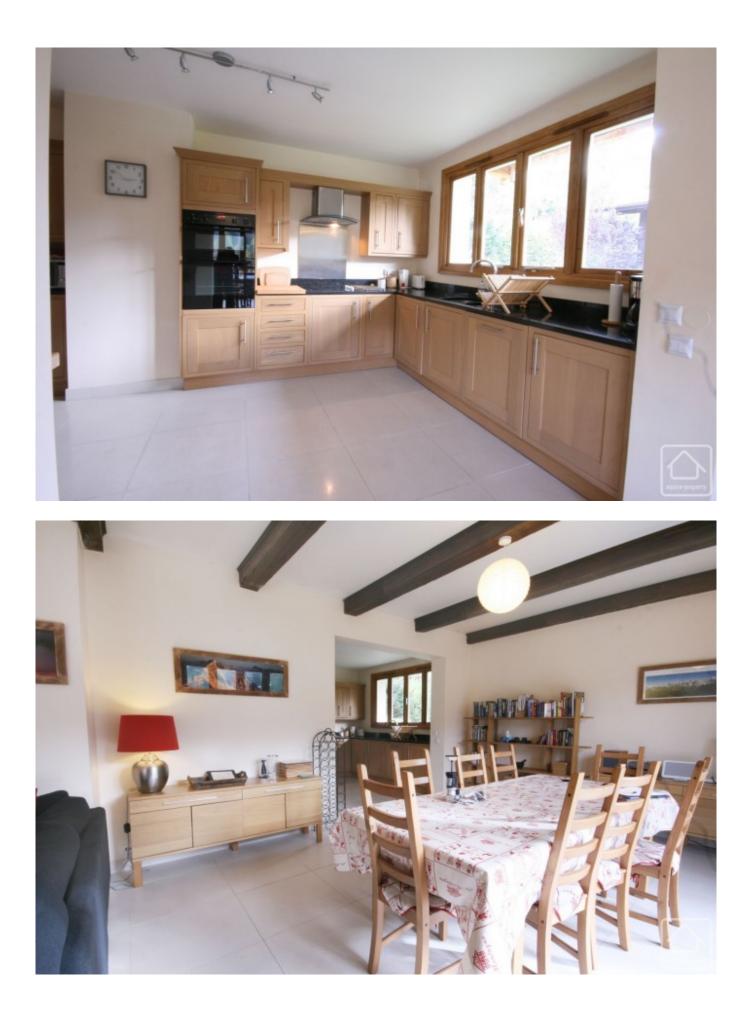

The apartment is accessed from the ground floor and compromises:-

- Spacious entrance hallway with storage room.

- A large, fully fitted, modern kitchen with built-in oven, washing machine, dishwasher and electric hob.

- Living room which is open planned with the kitchen. This is a vast space which has 2 French doors leading onto a sunny terrace large enough to dine on. There are views across to St Gervais' ski area including Mont Joly itself. The living room has a wonderful open fireplace around which the lounge seating area is grouped. The other half of the room nearest the kitchen is perfect for the dining space.