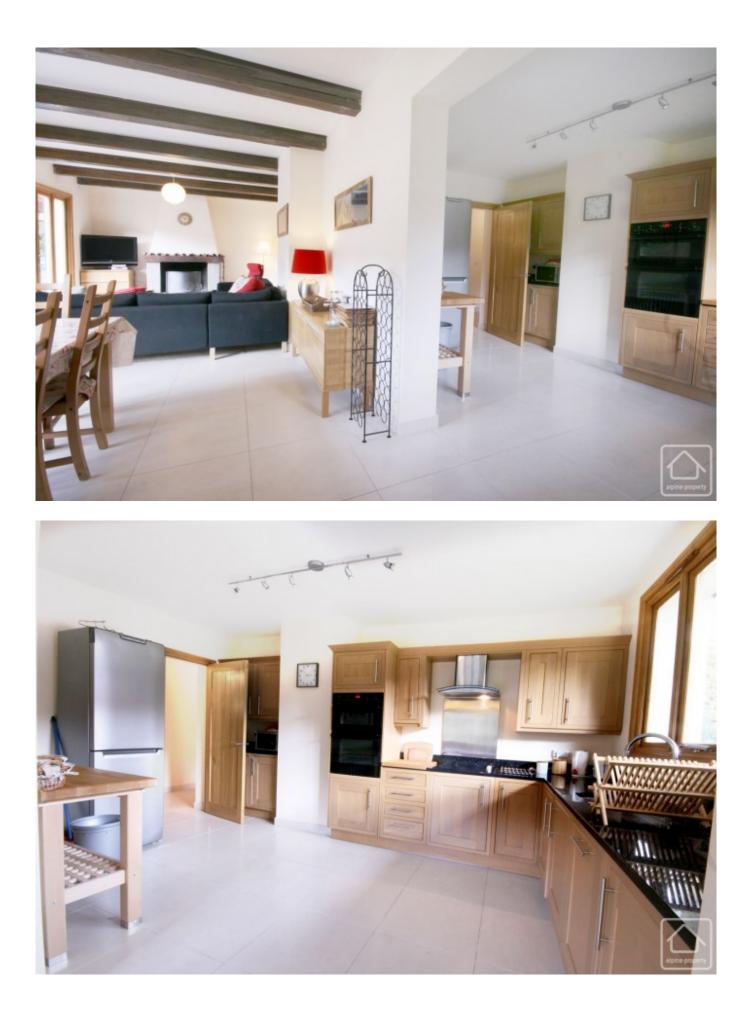

The apartment is accessed from the ground floor and compromises:-

- Spacious entrance hallway with storage room.

- A large, fully fitted, modern kitchen with built-in oven, washing machine, dishwasher and electric hob.