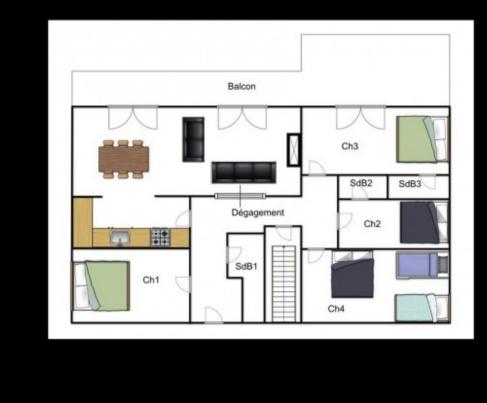

- Bedroom 1 is large enough to offer a family room for 4.
- Family bathroom with bath, sink and WC.
- Bedroom 2 with ensuite shower, sink and WC.
- Bedroom 3 with ensuite bath, sink and WC and access to the balcony/terrace.
- Bedroom 4