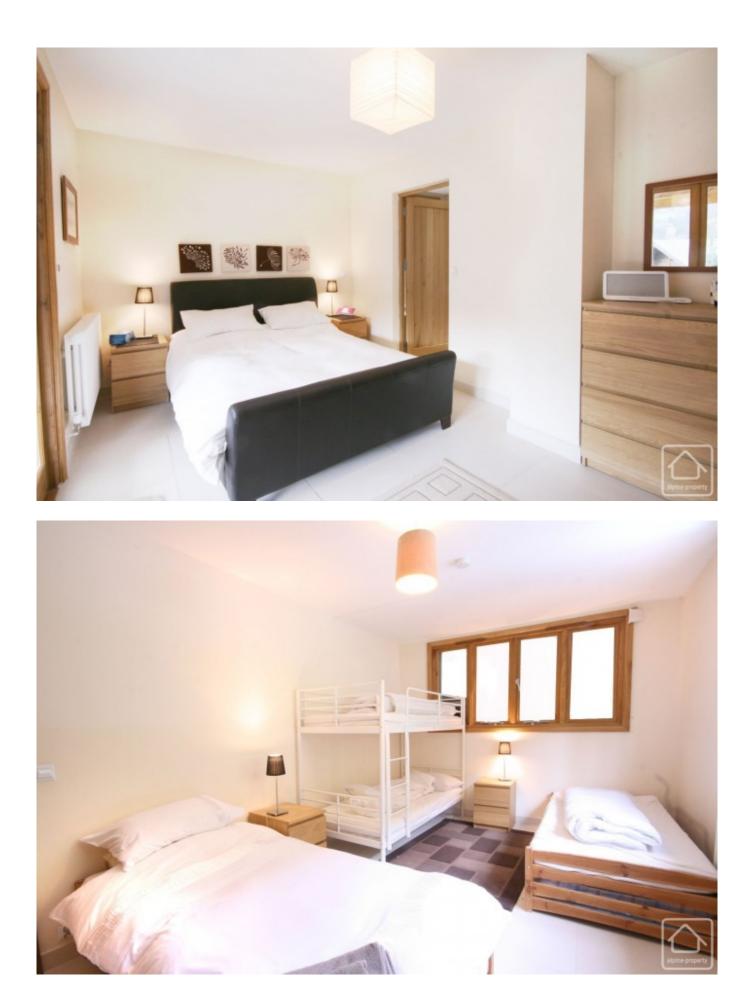

- Bedroom 1 is large enough to offer a family room for 4.
- Family bathroom with bath, sink and WC.
- Bedroom 2 with ensuite shower, sink and WC.
- Bedroom 3 with ensuite bath, sink and WC and access to the balcony/terrace.
- Bedroom 4

Apartment Lumen's spacious volumes means that it can comfortably accommodate up to 12 people and it has successfully been rented out.

In addition, the property has a garage, cellar and outside parking space.