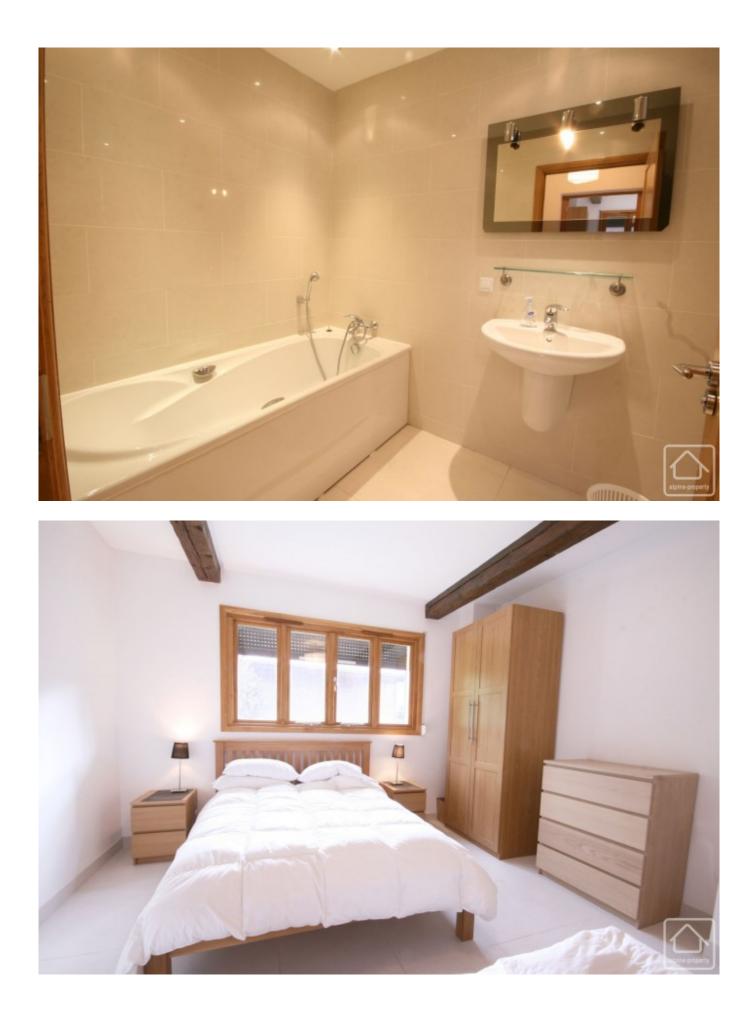

- Bedroom 1 is large enough to offer a family room for 4.
- Family bathroom with bath, sink and WC.
- Bedroom 2 with ensuite shower, sink and WC.
- Bedroom 3 with ensuite bath, sink and WC and access to the balcony/terrace.
- Bedroom 4