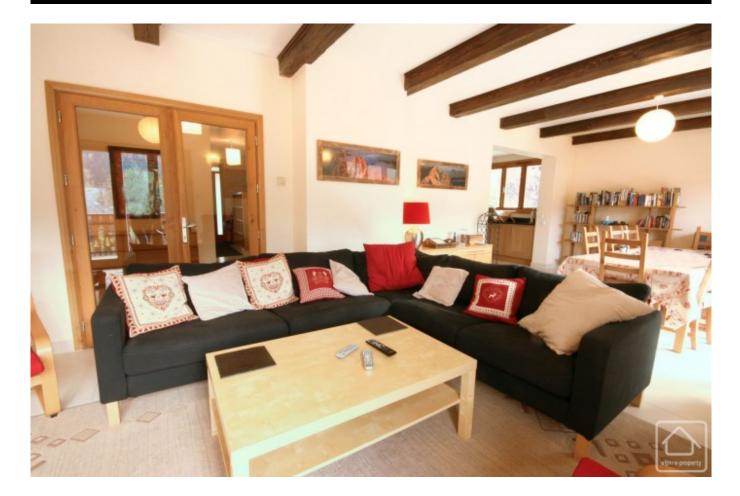

- Living room which is open planned with the kitchen. This is a vast space which has 2 French doors leading onto a sunny terrace large enough to dine on. There are views across to St Gervais' ski area including Mont Joly itself. The living room has a wonderful open fireplace around which the lounge seating area is grouped. The other half of the room nearest the kitchen is perfect for the dining space.