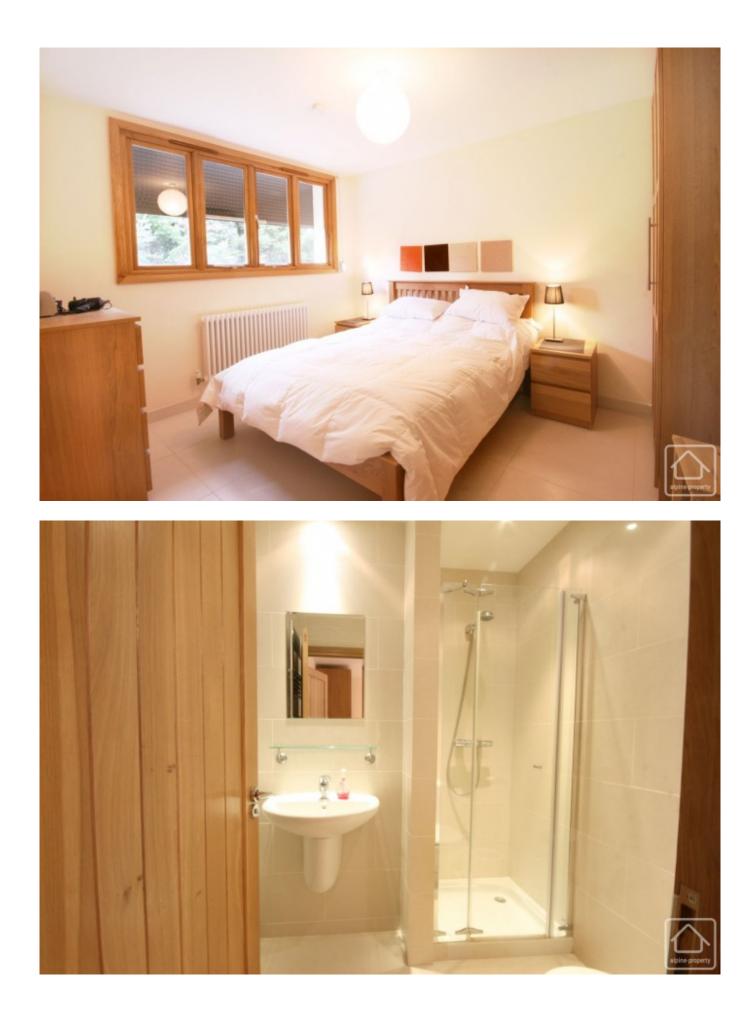

- Bedroom 1 is large enough to offer a family room for 4.
- Family bathroom with bath, sink and WC.
- Bedroom 2 with ensuite shower, sink and WC.
- Bedroom 3 with ensuite bath, sink and WC and access to the balcony/terrace.
- Bedroom 4