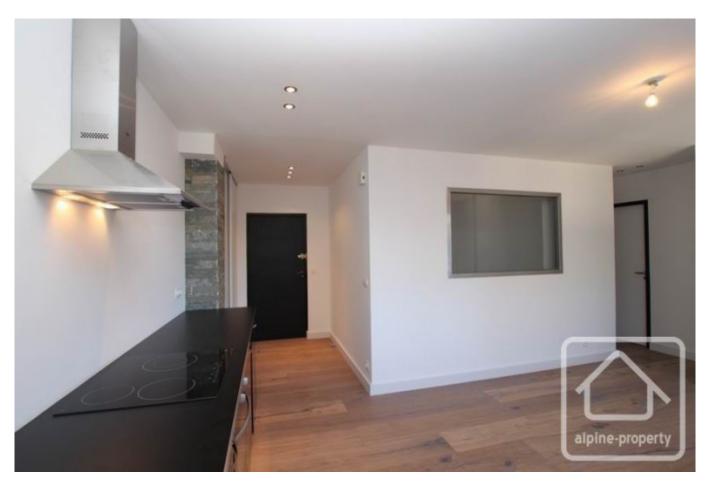

## **Property Description**

This immaculate apartment has been entirely re-structured and tastefully renovated, using high quality materials such as oak flooring, slate walls in the bathrooms and a Design kitchen. Great care and attention has been paid to the finer details such as the lighting and choice of door handles. The walls are a clean white, allowing the new owners to add their personal touch with the choice of colour, or other finishings, according to preference.

Over a floor area of 40.07m2, the apartment has been thoughtfully designed and is laid out as follows: entrance with cloakroom leading into a light and comfortable living space with large windows and kitchen, independent bedroom (with space for a king size bed) with built-in cupboard space, bunk-bed room with a large tinted window to the main living area, bathroom with shower and sink, separate WC with wash basin.