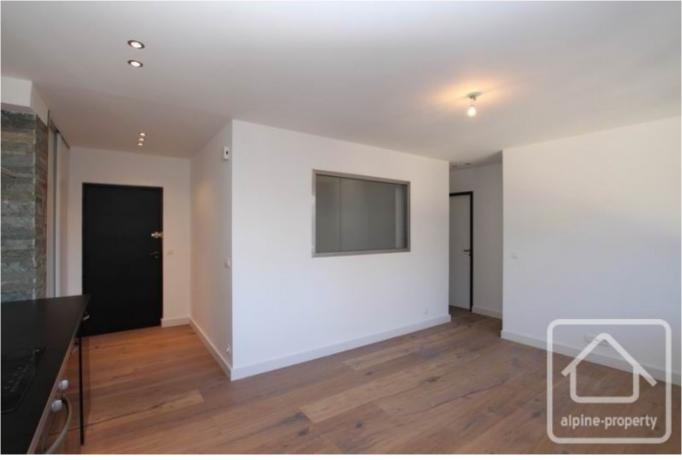

## **Property Description**

This immaculate apartment has been entirely re-structured and tastefully renovated, using high quality materials such as oak flooring, slate walls in the bathrooms and a Design kitchen. Great care and attention has been paid to the finer details such as the lighting and choice of door handles. The walls are a clean white, allowing the new owners to add their personal touch with the choice of colour, or other finishings, according to preference.

Over a floor area of 40.07m2, the apartment has been thoughtfully designed and is laid out as follows: entrance with cloakroom leading into a light and comfortable living space with large windows and kitchen, independent bedroom (with space for a king size bed) with built-in cupboard space, bunk-bed room with a large tinted window to the main living area, bathroom with shower and sink, separate WC with wash basin.