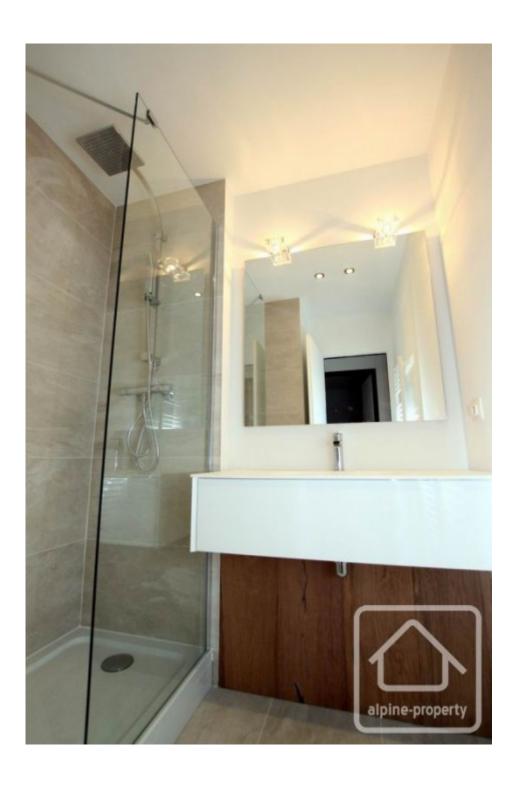

## **Property Description**

This immaculate apartment has been entirely re-structured and tastefully renovated, using high quality materials such as oak flooring, slate walls in the bathrooms and a Design kitchen. Great care and attention has been paid to the finer details such as the lighting and choice of door handles. The walls are a clean white, allowing the new owners to add their personal touch with the choice of colour, or other finishings, according to preference.

Over a floor area of 40.07m2, the apartment has been thoughtfully designed and is laid out as follows: entrance with cloakroom leading into a light and comfortable living space with large windows and kitchen, independent bedroom (with space for a king size bed) with built-in cupboard space, bunk-bed room with a large tinted window to the main living area, bathroom with shower and sink, separate WC with wash basin.