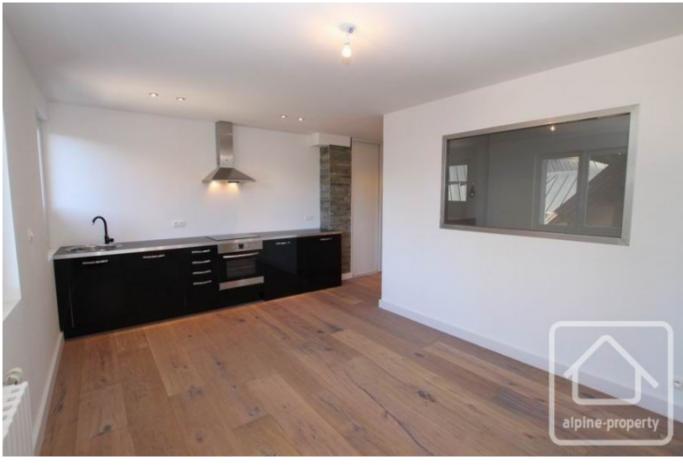

## **Property Description**

This immaculate apartment has been entirely re-structured and tastefully renovated, using high quality materials such as oak flooring, slate walls in the bathrooms and a Design kitchen. Great care and attention has been paid to the finer details such as the lighting and choice of door handles. The walls are a clean white, allowing the new owners to add their personal touch with the choice of colour, or other finishings, according to preference.

Over a floor area of 40.07m2, the apartment has been thoughtfully designed and is laid out as follows: entrance with cloakroom leading into a light and comfortable living space with large windows and kitchen, independent bedroom (with space for a king size bed) with built-in cupboard space, bunk-bed room with a large tinted window to the main living area, bathroom with shower and sink, separate WC with wash basin.