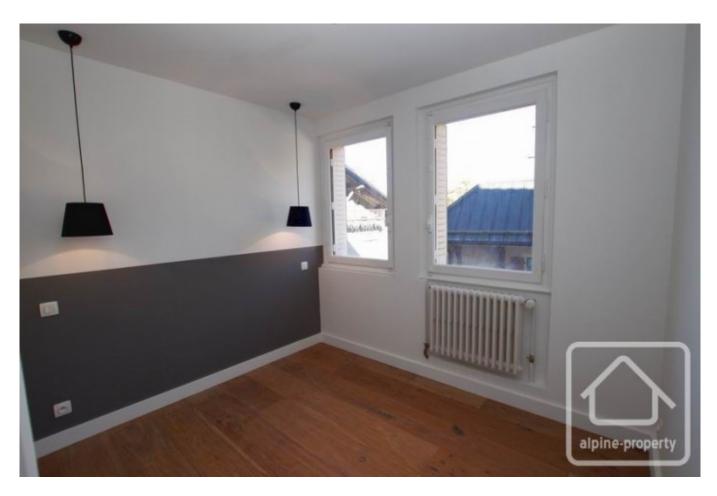

## **Property Description**

This immaculate apartment has been entirely re-structured and tastefully renovated, using high quality materials such as oak flooring, slate walls in the bathrooms and a Design kitchen. Great care and attention has been paid to the finer details such as the lighting and choice of door handles. The walls are a clean white, allowing the new owners to add their personal touch with the choice of colour, or other finishings, according to preference.

Over a floor area of 40.07m2, the apartment has been thoughtfully designed and is laid out as follows: entrance with cloakroom leading into a light and comfortable living space with large windows and kitchen, independent bedroom (with space for a king size bed) with built-in cupboard space, bunk-bed room with a large tinted window to the main living area, bathroom with shower and sink, separate WC with wash basin.