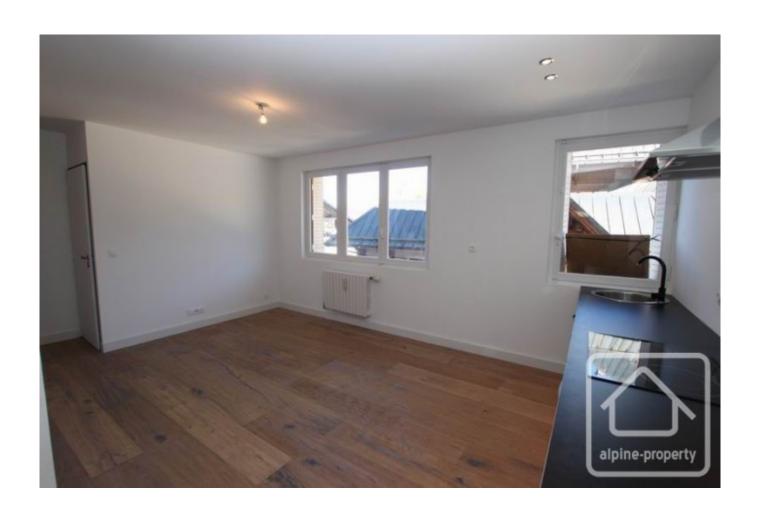

## **Property Description**

This immaculate apartment has been entirely re-structured and tastefully renovated, using high quality materials such as oak flooring, slate walls in the bathrooms and a Design kitchen. Great care and attention has been paid to the finer details such as the lighting and choice of door handles. The walls are a clean white, allowing the new owners to add their personal touch with the choice of colour, or other finishings, according to preference.

Over a floor area of 40.07m2, the apartment has been thoughtfully designed and is laid out as follows: entrance with cloakroom leading into a light and comfortable living space with large windows and kitchen, independent bedroom (with space for a king size bed) with built-in cupboard space, bunk-bed room with a large tinted window to the main living area, bathroom with shower and sink, separate WC with wash basin.