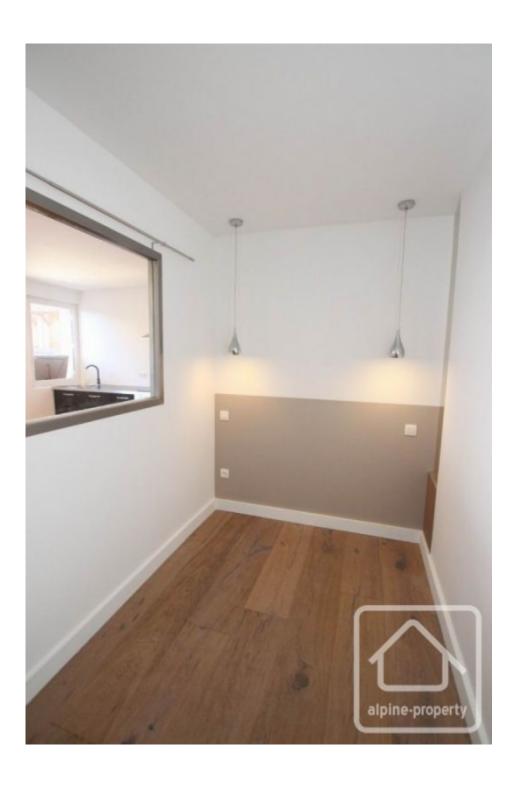

## **Property Description**

This immaculate apartment has been entirely re-structured and tastefully renovated, using high quality materials such as oak flooring, slate walls in the bathrooms and a Design kitchen. Great care and attention has been paid to the finer details such as the lighting and choice of door handles. The walls are a clean white, allowing the new owners to add their personal touch with the choice of colour, or other finishings, according to preference.

Over a floor area of 40.07m2, the apartment has been thoughtfully designed and is laid out as follows: entrance with cloakroom leading into a light and comfortable living space with large windows and kitchen, independent bedroom (with space for a king size bed) with built-in cupboard space, bunk-bed room with a large tinted window to the main living area, bathroom with shower and sink, separate WC with wash basin.