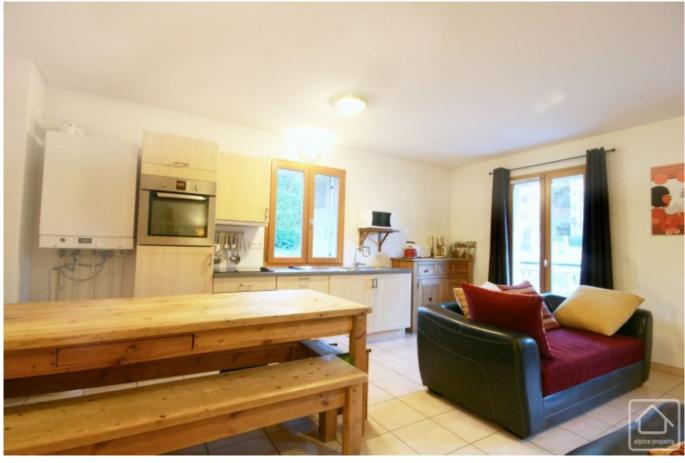

## **Property Description**

A 4 bedroom duplex apartment in the heart of St Gervais and a short distance from the cable car to access the skiing.

Set on the 3rd floor of a four storey building with lift, apartment Crespin benefits from elevated views towards the Mont Joly and Fiz mountain. It is within a recently built complex which is still under builder's guarantee and offer 79m2 of habitable space + 16m2 of space under 1.8m high.

The first floor includes:

Living room with open planned fully fitted kitchen. Built-in oven, hob, fridge, dishwasher.

Two patio doors giving access to the south facing balcony.

2 bedrooms

1 bunk room

Shared shower room with sink and WC.