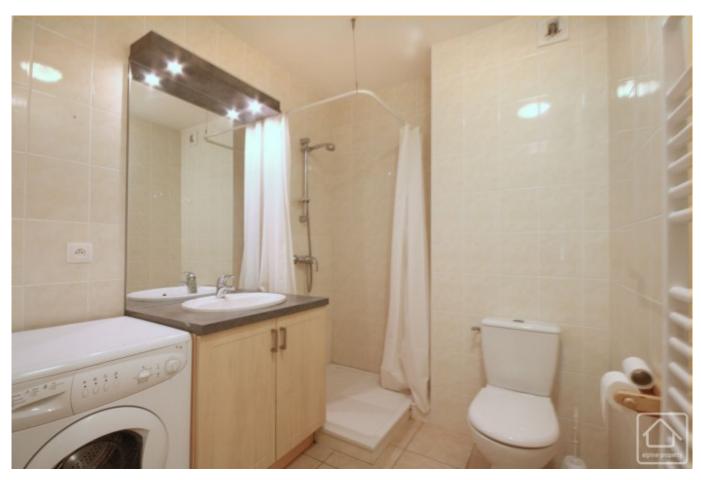

The first floor includes:

Living room with open planned fully fitted kitchen. Built-in oven, hob, fridge, dishwasher.

Two patio doors giving access to the south facing balcony.

2 bedrooms

1 bunk room

Shared shower room with sink and WC.

Upper floor

A bedroom with sloped ceiling

Bathroom with WC.

The property includes a private parking space within the gated grounds and a cave (storage/cellar).

The property is covered by the copropriété rules.