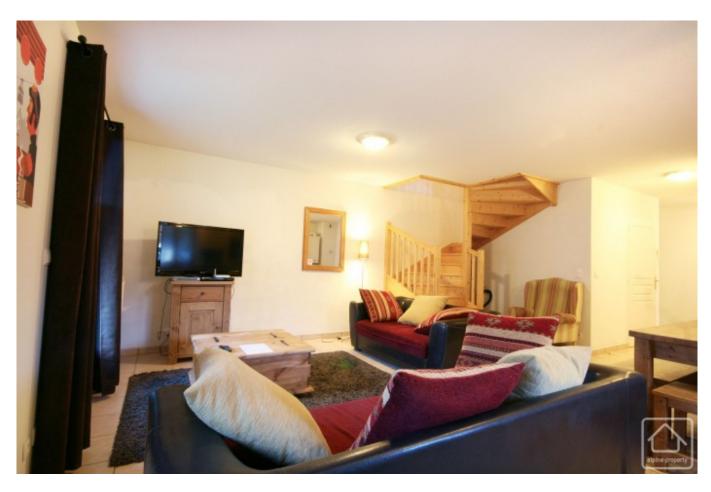

The first floor includes:

Living room with open planned fully fitted kitchen. Built-in oven, hob, fridge, dishwasher.

Two patio doors giving access to the south facing balcony.

2 bedrooms

1 bunk room

Shared shower room with sink and WC.