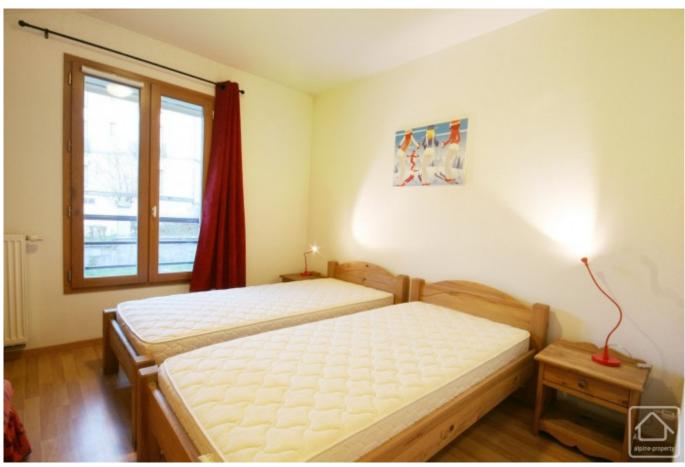

The first floor includes:

Living room with open planned fully fitted kitchen. Built-in oven, hob, fridge, dishwasher.

Two patio doors giving access to the south facing balcony.

2 bedrooms

1 bunk room

Shared shower room with sink and WC.