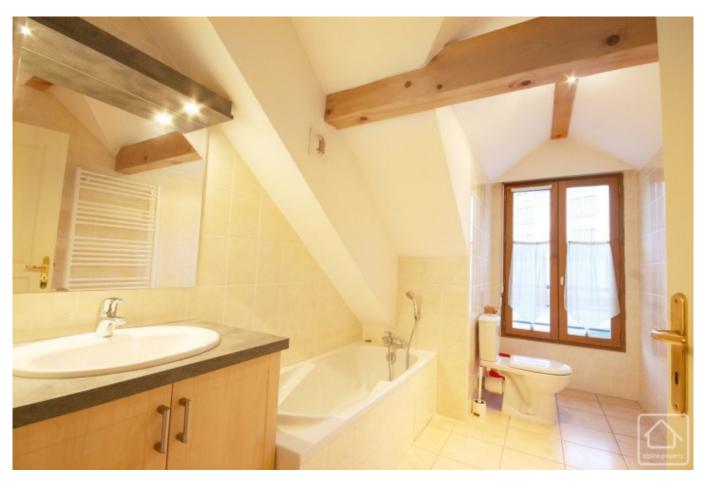

Upper floor

A bedroom with sloped ceiling

Bathroom with WC.

The property includes a private parking space within the gated grounds and a cave (storage/cellar).

The property is covered by the copropriété rules.