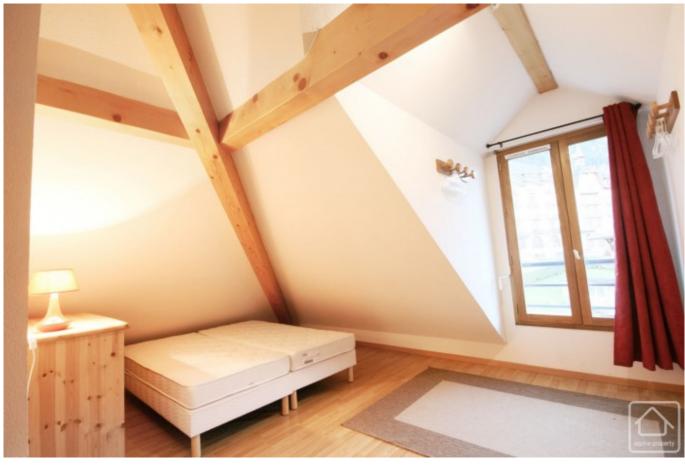

Upper floor

A bedroom with sloped ceiling

Bathroom with WC.

The property includes a private parking space within the gated grounds and a cave (storage/cellar).

The property is covered by the copropriété rules.