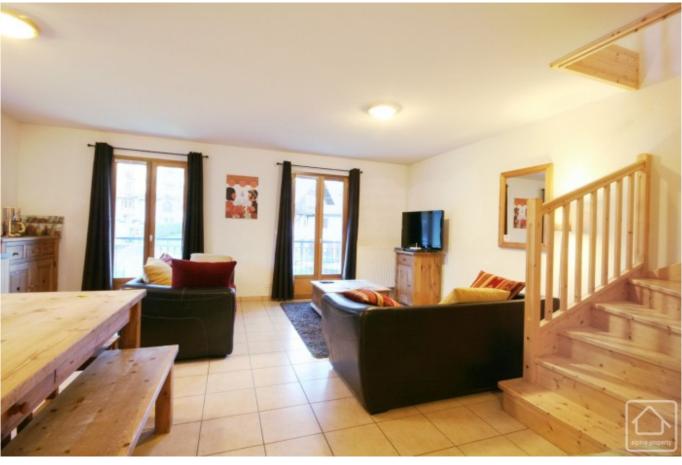

The first floor includes:

Living room with open planned fully fitted kitchen. Built-in oven, hob, fridge, dishwasher.

Two patio doors giving access to the south facing balcony.

2 bedrooms

1 bunk room

Shared shower room with sink and WC.