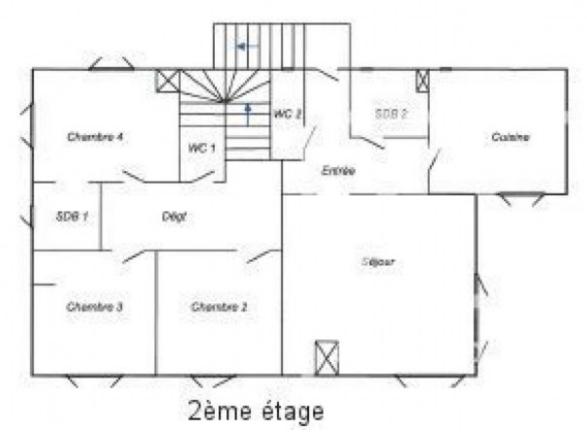

#### SECOND FLOOR:

Bedroom 2, double, with en-suite shower room

Bedroom 3, double Bedroom 4, double Separate toilet

Via external access: Independent studio apartment of 31m<sup>2</sup> with: separate kitchen, living area, bathroom.