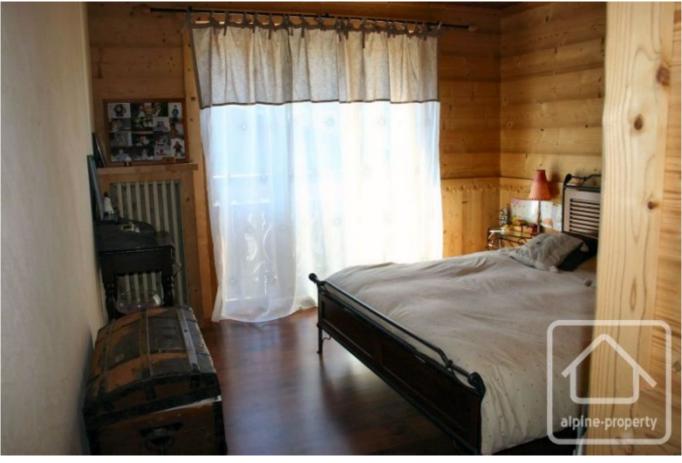

### FIRST FLOOR:

Hall and stairwell, guest toilet, storage room

Separate fully equipped kitchen with access to a large decked terrace, South facing with views on the Pleney slopes.

Spacious living room with featured fire place and dining area, with French windows leading onto terrace Master bedroom, with dressing, en-suite (Italian shower / corner bath / 2 featured washbasins). Old fashioned shower valves and taps. Electric towel rail.

#### SECOND FLOOR:

Bedroom 2, double, with en-suite shower room

Bedroom 3, double Bedroom 4, double Separate toilet

Via external access: Independent studio apartment of 31m<sup>2</sup> with: separate kitchen, living area, bathroom.