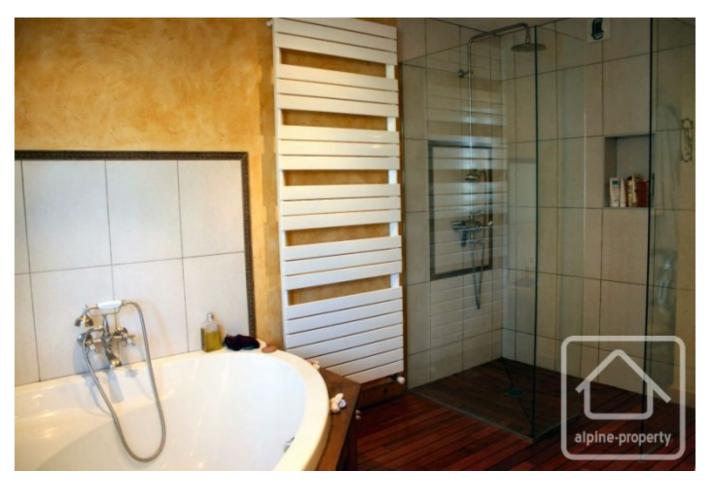

### FIRST FLOOR:

Hall and stairwell, guest toilet, storage room

Separate fully equipped kitchen with access to a large decked terrace, South facing with views on the Pleney slopes.

Spacious living room with featured fire place and dining area, with French windows leading onto terrace Master bedroom, with dressing, en-suite (Italian shower / corner bath / 2 featured washbasins). Old fashioned shower valves and taps. Electric towel rail.