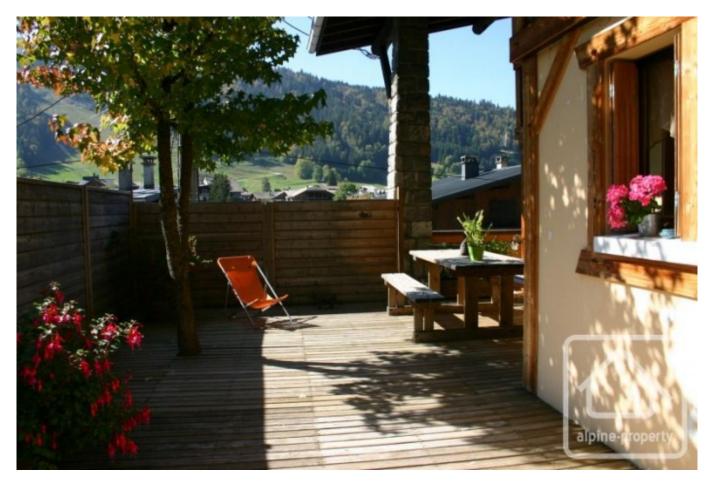

### FIRST FLOOR:

Hall and stairwell, guest toilet, storage room

Separate fully equipped kitchen with access to a large decked terrace, South facing with views on the Pleney slopes.

Spacious living room with featured fire place and dining area, with French windows leading onto terrace Master bedroom, with dressing, en-suite (Italian shower / corner bath / 2 featured washbasins). Old fashioned shower valves and taps. Electric towel rail.