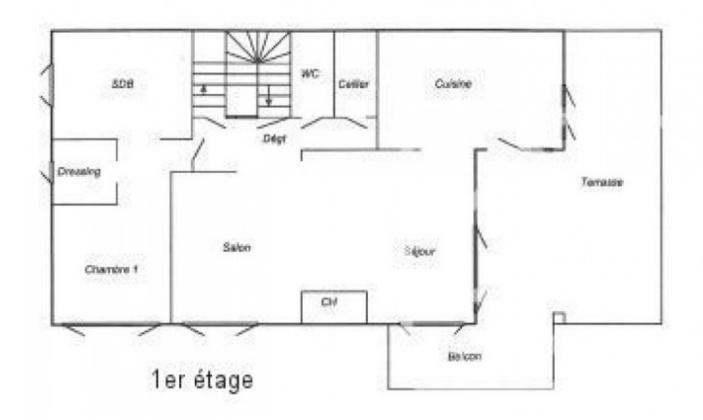

### FIRST FLOOR:

Hall and stairwell, guest toilet, storage room

Separate fully equipped kitchen with access to a large decked terrace, South facing with views on the Pleney slopes.

Spacious living room with featured fire place and dining area, with French windows leading onto terrace Master bedroom, with dressing, en-suite (Italian shower / corner bath / 2 featured washbasins). Old fashioned shower valves and taps. Electric towel rail.