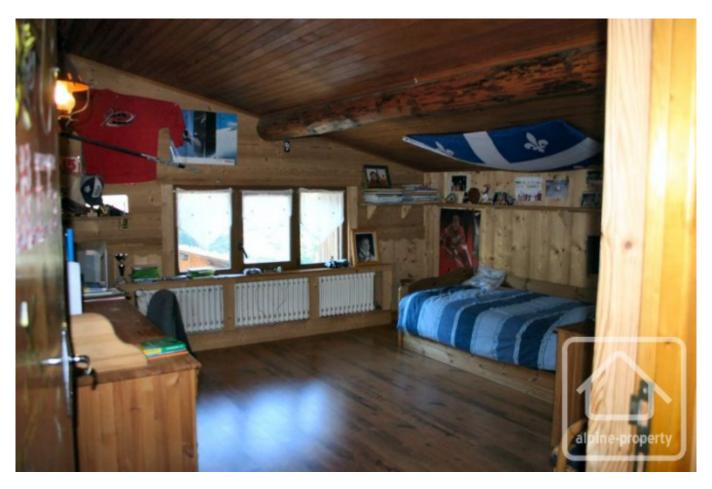

#### SECOND FLOOR:

Bedroom 2, double, with en-suite shower room

Bedroom 3, double Bedroom 4, double Separate toilet

Via external access: Independent studio apartment of 31m<sup>2</sup> with: separate kitchen, living area, bathroom.