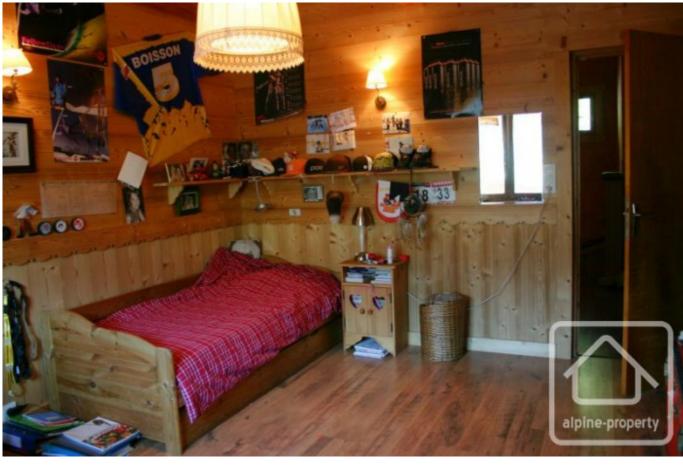

#### SECOND FLOOR:

Bedroom 2, double, with en-suite shower room

Bedroom 3, double Bedroom 4, double Separate toilet

Via external access: Independent studio apartment of 31m<sup>2</sup> with: separate kitchen, living area, bathroom.