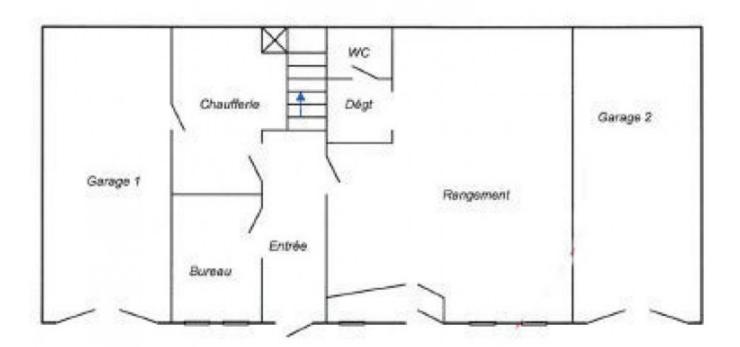

#### **GROUND FLOOR**

Entrance hall

Large room (former shop), with separate toilet and with scope for further conversion

Good size study

Large utility room / boiler room

2 long garages - 1 with internal access, the other with external access