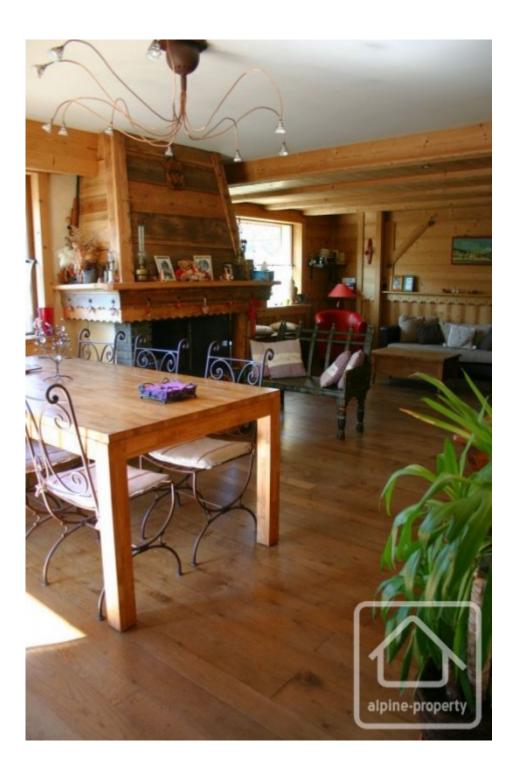

### FIRST FLOOR:

Hall and stairwell, guest toilet, storage room

Separate fully equipped kitchen with access to a large decked terrace, South facing with views on the Pleney slopes.

Spacious living room with featured fire place and dining area, with French windows leading onto terrace Master bedroom, with dressing, en-suite (Italian shower / corner bath / 2 featured washbasins). Old fashioned shower valves and taps. Electric towel rail.