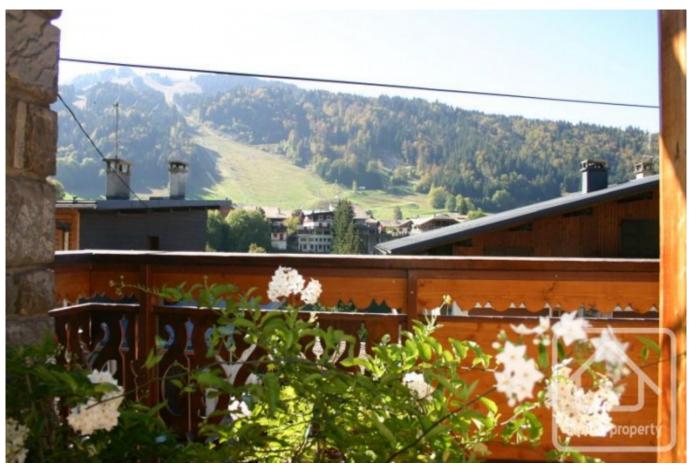

### FIRST FLOOR:

Hall and stairwell, guest toilet, storage room

Separate fully equipped kitchen with access to a large decked terrace, South facing with views on the Pleney slopes.

Spacious living room with featured fire place and dining area, with French windows leading onto terrace Master bedroom, with dressing, en-suite (Italian shower / corner bath / 2 featured washbasins). Old fashioned shower valves and taps. Electric towel rail.