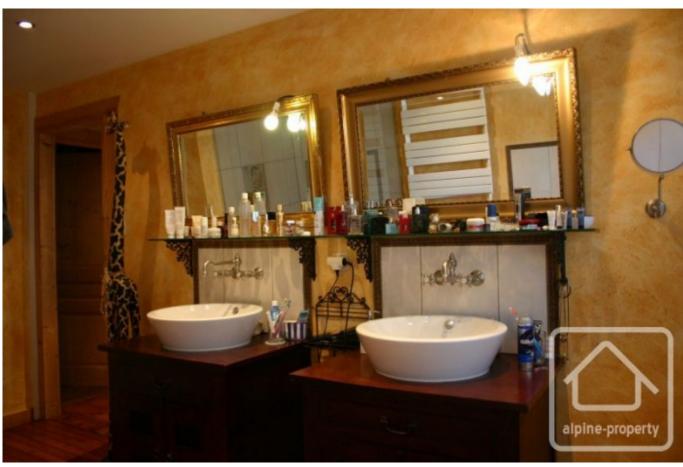

### FIRST FLOOR:

Hall and stairwell, guest toilet, storage room

Separate fully equipped kitchen with access to a large decked terrace, South facing with views on the Pleney slopes.

Spacious living room with featured fire place and dining area, with French windows leading onto terrace Master bedroom, with dressing, en-suite (Italian shower / corner bath / 2 featured washbasins). Old fashioned shower valves and taps. Electric towel rail.