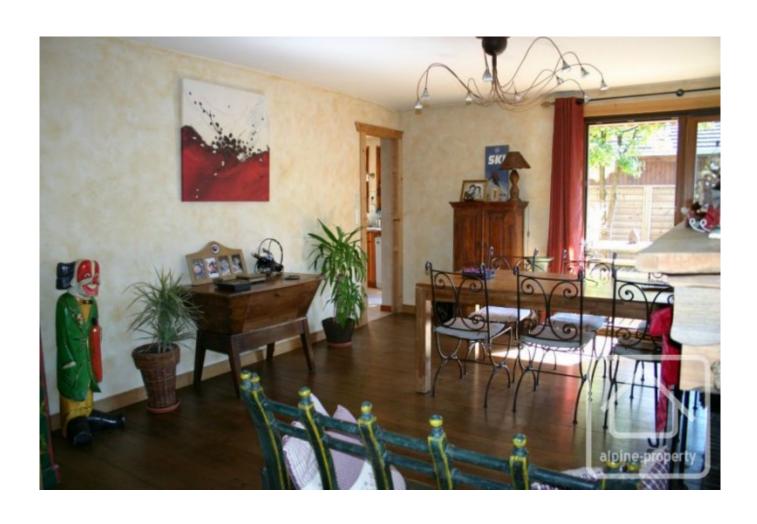

### FIRST FLOOR:

Hall and stairwell, guest toilet, storage room

Separate fully equipped kitchen with access to a large decked terrace, South facing with views on the Pleney slopes.

Spacious living room with featured fire place and dining area, with French windows leading onto terrace Master bedroom, with dressing, en-suite (Italian shower / corner bath / 2 featured washbasins). Old fashioned shower valves and taps. Electric towel rail.