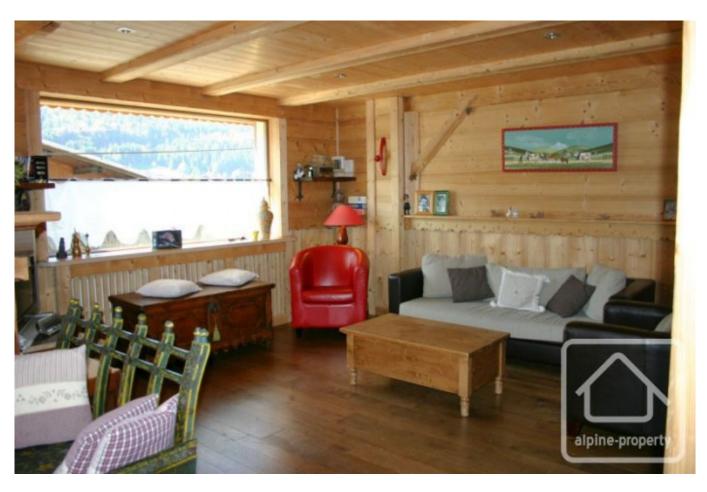

### FIRST FLOOR:

Hall and stairwell, guest toilet, storage room

Separate fully equipped kitchen with access to a large decked terrace, South facing with views on the Pleney slopes.

Spacious living room with featured fire place and dining area, with French windows leading onto terrace Master bedroom, with dressing, en-suite (Italian shower / corner bath / 2 featured washbasins). Old fashioned shower valves and taps. Electric towel rail.