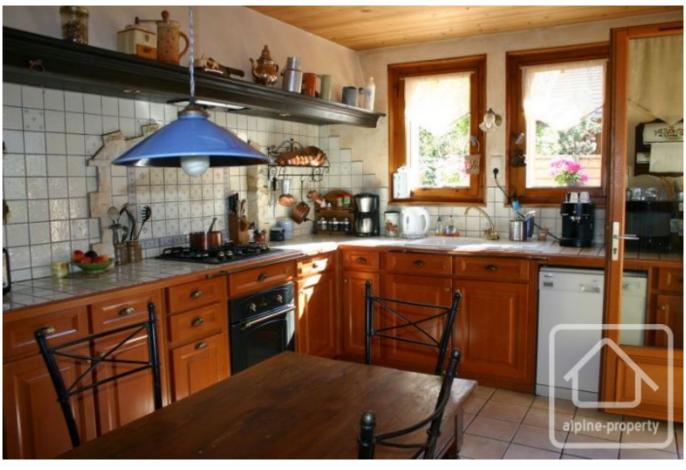

### FIRST FLOOR:

Hall and stairwell, guest toilet, storage room

Separate fully equipped kitchen with access to a large decked terrace, South facing with views on the Pleney slopes.

Spacious living room with featured fire place and dining area, with French windows leading onto terrace Master bedroom, with dressing, en-suite (Italian shower / corner bath / 2 featured washbasins). Old fashioned shower valves and taps. Electric towel rail.