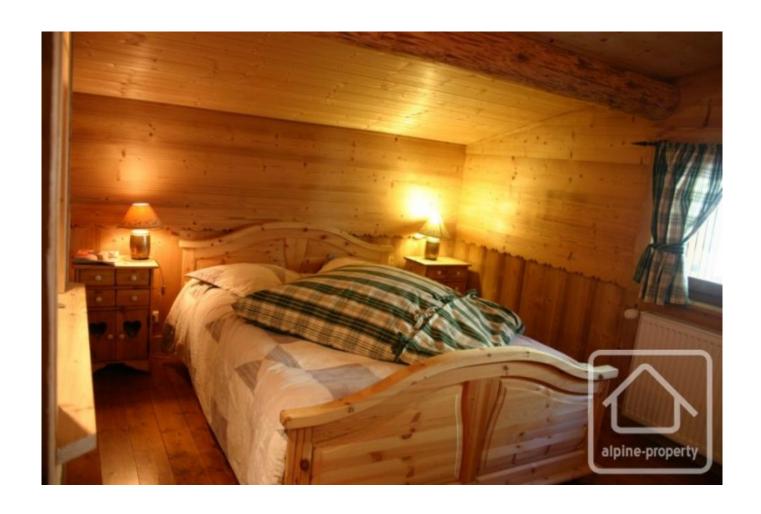

### FIRST FLOOR:

Hall and stairwell, guest toilet, storage room

Separate fully equipped kitchen with access to a large decked terrace, South facing with views on the Pleney slopes.

Spacious living room with featured fire place and dining area, with French windows leading onto terrace Master bedroom, with dressing, en-suite (Italian shower / corner bath / 2 featured washbasins). Old fashioned shower valves and taps. Electric towel rail.