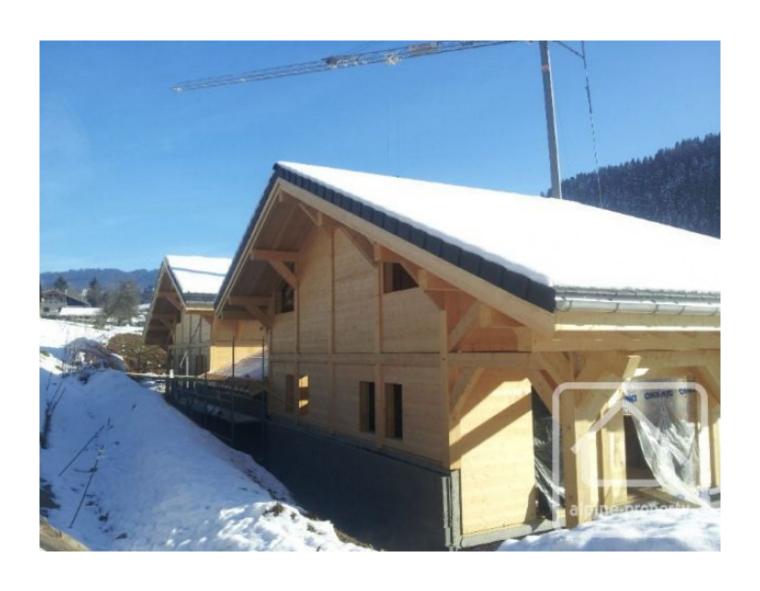

#### **Property Description**

A new-build quality 3 bed semi-detached chalet constructed by a reputable local builder. The property is south-east facing and sits on a plot of approx 450m2. At 650m from the Les Perrières chair lift the chalet is just about walking distance from the pistes.

Completion of the chalet is due in May 2014.