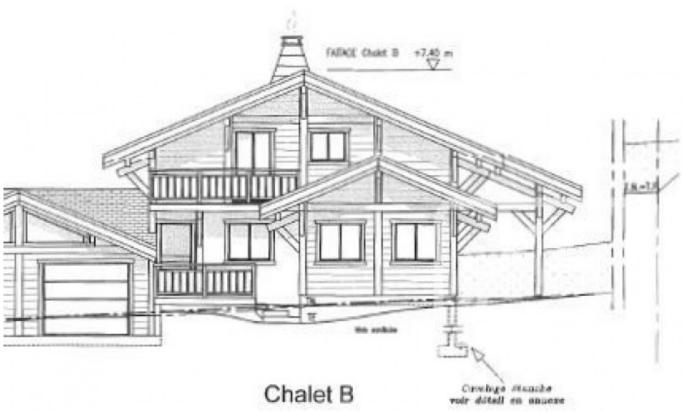

## **Chalet Les Plans, B**

Les Gets, Les Gets, Portes Du Soleil

586 000 €uros

#### **Property Description**

A new-build quality 3 bed semi-detached chalet constructed by a reputable local builder. The property is south-east facing and sits on a plot of approx 450m2. At 650m from the Les Perrières chair lift the chalet is just about walking distance from the pistes.

The outside space includes parking for 2 vehicles and a ground floor terrace of approx 8m2. The property meets the adjacent chalet via the garage, meaning the chalet enjoys a detached feel.

The front door of the property opens into an entrance hall with a corridor leading to a WC, laundry room and opening up into the open-plan lounge-kitchen-diner measuring approx 35m2. The fully-equipped fitted oak kitchen includes a fridge freezer, oven, hob, dishwasher and extractor fan. Patio doors lead out on to the terrace.

Upstairs, there are 3 double bedrooms, one of which has its own private balcony, as well as a bathroom and separate WC.

We have included here the plans for Chalet B. Chalet A is "link-detached" via the garages and is a mirror image of Chalet B.