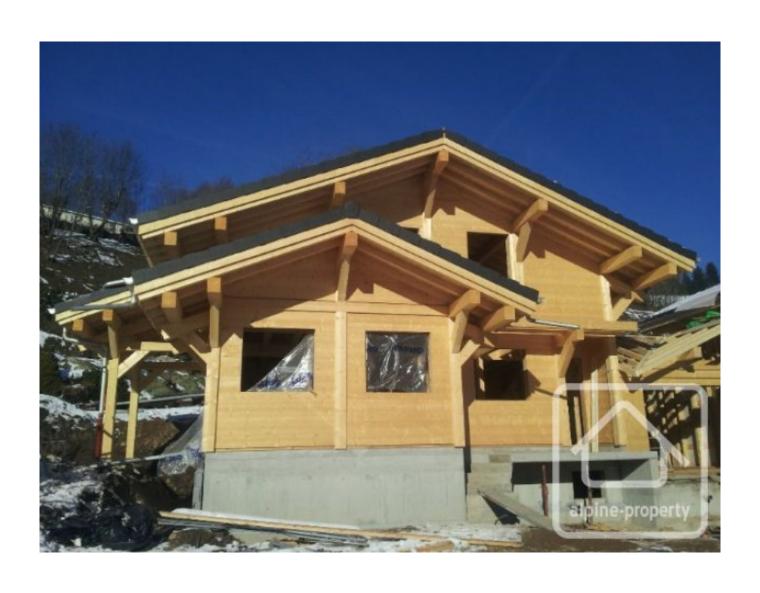

#### **Property Description**

A new-build quality 3 bed semi-detached chalet constructed by a reputable local builder. The property is south-east facing and sits on a plot of approx 450m2. At 650m from the Les Perrières chair lift the chalet is just about walking distance from the pistes.

The outside space includes parking for 2 vehicles and a ground floor terrace of approx 8m2. The property meets the adjacent chalet via the garage, meaning the chalet enjoys a detached feel.

The front door of the property opens into an entrance hall with a corridor leading to a WC, laundry room and opening up into the open-plan lounge-kitchen-diner measuring approx 35m2. The fully-equipped fitted oak kitchen includes a fridge freezer, oven, hob, dishwasher and extractor fan. Patio doors lead out on to the terrace.

Completion of the chalet is due in May 2014.