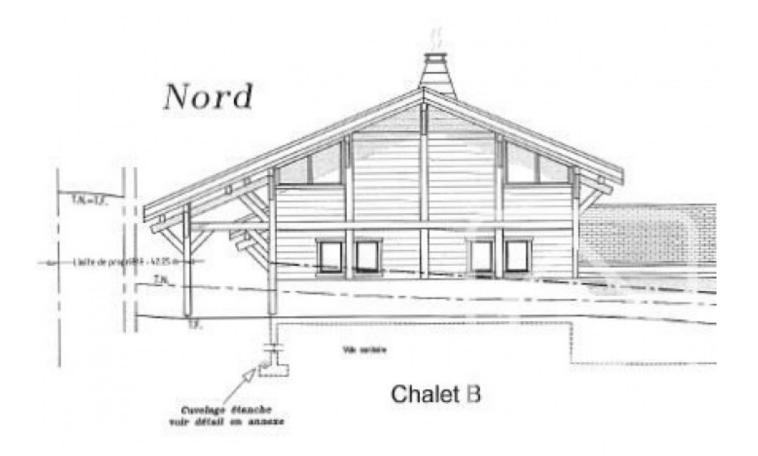

## **Chalet Les Plans, B**

Les Gets, Les Gets, Portes Du Soleil

586 000 €uros

#### **Property Description**

A new-build quality 3 bed semi-detached chalet constructed by a reputable local builder. The property is south-east facing and sits on a plot of approx 450m2. At 650m from the Les Perrières chair lift the chalet is just about walking distance from the pistes.

Upstairs, there are 3 double bedrooms, one of which has its own private balcony, as well as a bathroom and separate WC.

We have included here the plans for Chalet B. Chalet A is "link-detached" via the garages and is a mirror image of Chalet B.