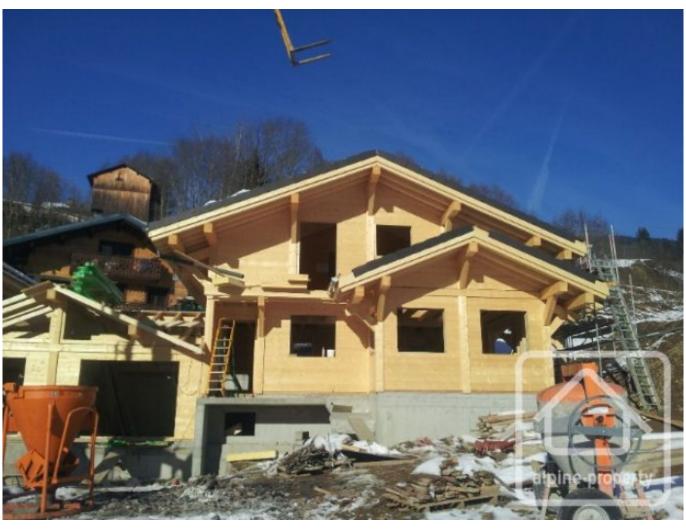

#### **Property Description**

A new-build quality 3 bed semi-detached chalet constructed by a reputable local builder. The property is south-east facing and sits on a plot of approx 450m2. At 650m from the Les Perrières chair lift the chalet is just about walking distance from the pistes.

The outside space includes parking for 2 vehicles and a ground floor terrace of approx 8m2. The property meets the adjacent chalet via the garage, meaning the chalet enjoys a detached feel.

The front door of the property opens into an entrance hall with a corridor leading to a WC, laundry room and opening up into the open-plan lounge-kitchen-diner measuring approx 35m2. The fully-equipped fitted oak kitchen includes a fridge freezer, oven, hob, dishwasher and extractor fan. Patio doors lead out on to the terrace.

Completion of the chalet is due in May 2014.