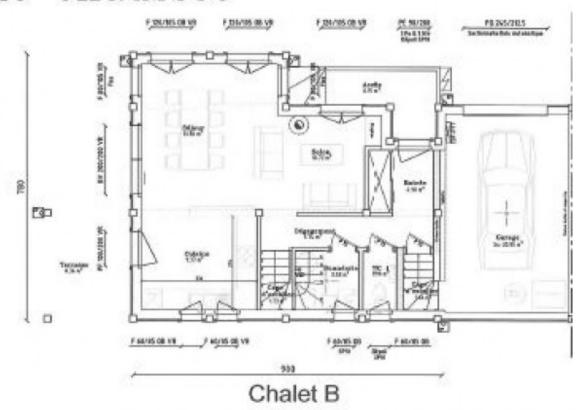

The outside space includes parking for 2 vehicles and a ground floor terrace of approx 8m2. The property meets the adjacent chalet via the garage, meaning the chalet enjoys a detached feel.

The front door of the property opens into an entrance hall with a corridor leading to a WC, laundry room and opening up into the open-plan lounge-kitchen-diner measuring approx 35m2. The fully-equipped fitted oak kitchen includes a fridge freezer, oven, hob, dishwasher and extractor fan. Patio doors lead out on to the terrace.

# Rez de chaussée