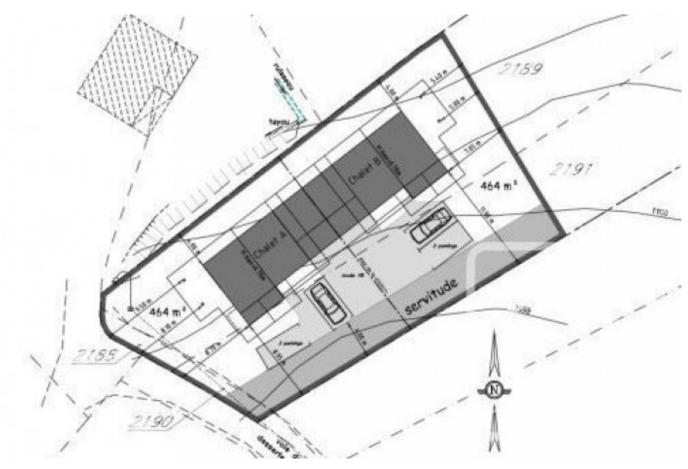

#### **Property Description**

A new-build quality 3 bed semi-detached chalet constructed by a reputable local builder. The property is south-east facing and sits on a plot of approx 450m2. At 650m from the Les Perrières chair lift the chalet is just about walking distance from the pistes.

The outside space includes parking for 2 vehicles and a ground floor terrace of approx 8m2. The property meets the adjacent chalet via the garage, meaning the chalet enjoys a detached feel.

The front door of the property opens into an entrance hall with a corridor leading to a WC, laundry room and opening up into the open-plan lounge-kitchen-diner measuring approx 35m2. The fully-equipped fitted oak kitchen includes a fridge freezer, oven, hob, dishwasher and extractor fan. Patio doors lead out on to the terrace.

Upstairs, there are 3 double bedrooms, one of which has its own private balcony, as well as a bathroom and separate WC.

We have included here the plans for Chalet B. Chalet A is "link-detached" via the garages and is a mirror image of Chalet B.