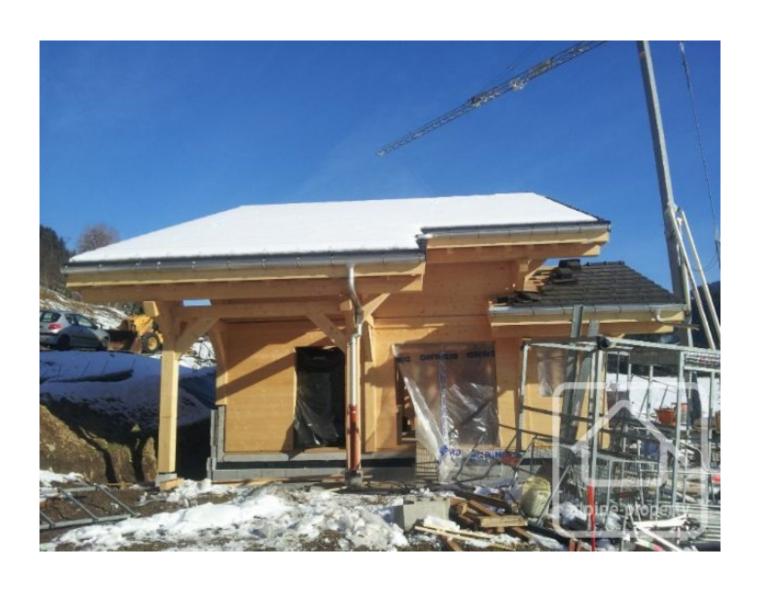

#### **Property Description**

A new-build quality 3 bed semi-detached chalet constructed by a reputable local builder. The property is south-east facing and sits on a plot of approx 450m2. At 650m from the Les Perrières chair lift the chalet is just about walking distance from the pistes.

Completion of the chalet is due in May 2014.