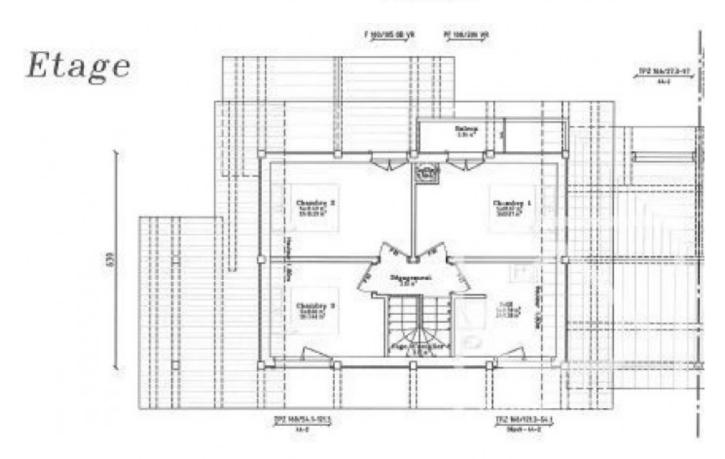

Upstairs, there are 3 double bedrooms, one of which has its own private balcony, as well as a bathroom and separate WC.

We have included here the plans for Chalet B. Chalet A is "link-detached" via the garages and is a mirror image of Chalet B.