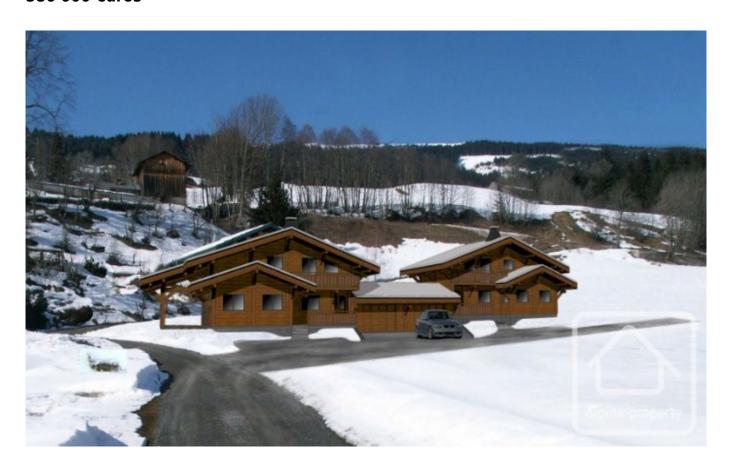

## **Chalet Les Plans, B**

Les Gets, Les Gets, Portes Du Soleil

586 000 €uros

#### **Property Description**

A new-build quality 3 bed semi-detached chalet constructed by a reputable local builder. The property is south-east facing and sits on a plot of approx 450m2. At 650m from the Les Perrières chair lift the chalet is just about walking distance from the pistes.

The outside space includes parking for 2 vehicles and a ground floor terrace of approx 8m2. The property meets the adjacent chalet via the garage, meaning the chalet enjoys a detached feel.

The front door of the property opens into an entrance hall with a corridor leading to a WC, laundry room and opening up into the open-plan lounge-kitchen-diner measuring approx 35m2. The fully-equipped fitted oak kitchen includes a fridge freezer, oven, hob, dishwasher and extractor fan. Patio doors lead out on to the terrace.