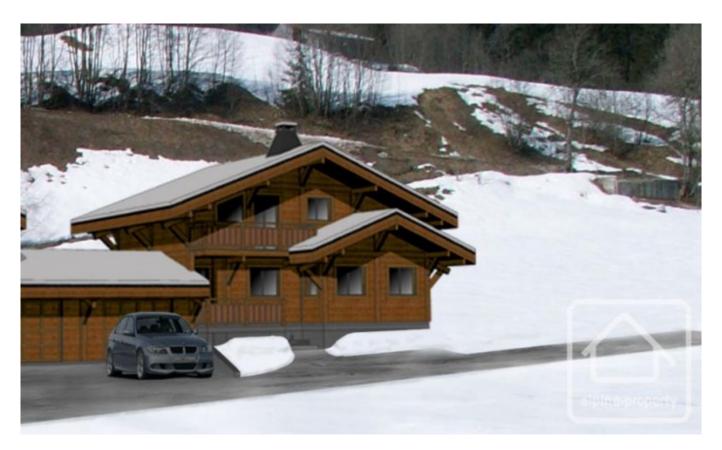

#### **Property Description**

A new-build quality 3 bed semi-detached chalet constructed by a reputable local builder. The property is south-east facing and sits on a plot of approx 450m2. At 650m from the Les Perrières chair lift the chalet is just about walking distance from the pistes.

The outside space includes parking for 2 vehicles and a ground floor terrace of approx 8m2. The property meets the adjacent chalet via the garage, meaning the chalet enjoys a detached feel.

The front door of the property opens into an entrance hall with a corridor leading to a WC, laundry room and opening up into the open-plan lounge-kitchen-diner measuring approx 35m2. The fully-equipped fitted oak kitchen includes a fridge freezer, oven, hob, dishwasher and extractor fan. Patio doors lead out on to the terrace.