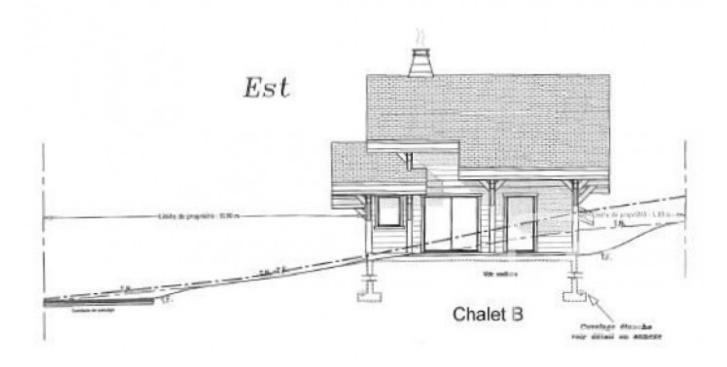

## **Chalet Les Plans, B**

Les Gets, Les Gets, Portes Du Soleil

586 000 €uros

#### **Property Description**

A new-build quality 3 bed semi-detached chalet constructed by a reputable local builder. The property is south-east facing and sits on a plot of approx 450m2. At 650m from the Les Perrières chair lift the chalet is just about walking distance from the pistes.

The outside space includes parking for 2 vehicles and a ground floor terrace of approx 8m2. The property meets the adjacent chalet via the garage, meaning the chalet enjoys a detached feel.

The front door of the property opens into an entrance hall with a corridor leading to a WC, laundry room and opening up into the open-plan lounge-kitchen-diner measuring approx 35m2. The fully-equipped fitted oak kitchen includes a fridge freezer, oven, hob, dishwasher and extractor fan. Patio doors lead out on to the terrace.