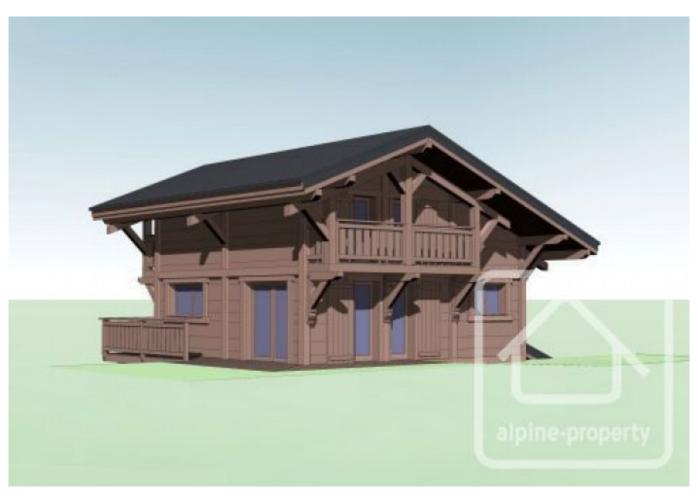

## **Property Description**

Les Chalets des Cîmes is a new development of 9 chalets, in the growing resort of St Jean d'Aulps, part of the Portes du Soleil skiing domain. The chalets are being constructed by a reputable local builder, and are of a high quality finish both inside and out.

Chalet 2 has a total of 121m2 of living space, and is laid out as follows:

Ground floor: Entrance, Bed 1, Bed 2, Bath 1, Bath 2, WC, ski locker, garage

First floor: Kitchen/living room/dining area

Top floor: Bedroom 3, Bedroom 4, Bathroom 3, Bathroom 4.

Outside, there is a total of over 40m2 of balconies and terrace space, as well as a south-facing garden measuring 479m2. The main piste is approx. 100m from the chalet, and it is possible to ski back to the front door. All the other local amenities (bars, restaurants, shops) are just a short walk away.