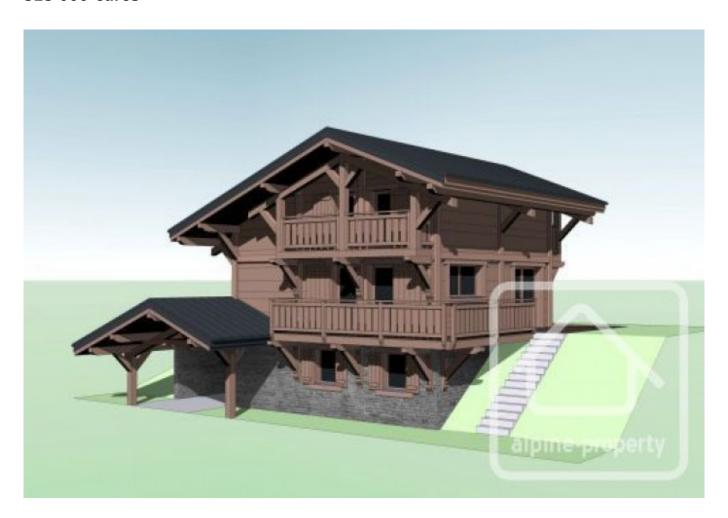

## **Property Description**

Les Chalets des Cîmes is a new development of 9 chalets, in the growing resort of St Jean d'Aulps, part of the Portes du Soleil skiing domain. The chalets are being constructed by a reputable local builder, and are of a high quality finish both inside and out.

Chalet 2 has a total of 121m2 of living space, and is laid out as follows:

Ground floor: Entrance, Bed 1, Bed 2, Bath 1, Bath 2, WC, ski locker, garage

First floor: Kitchen/living room/dining area

Top floor: Bedroom 3, Bedroom 4, Bathroom 3, Bathroom 4.