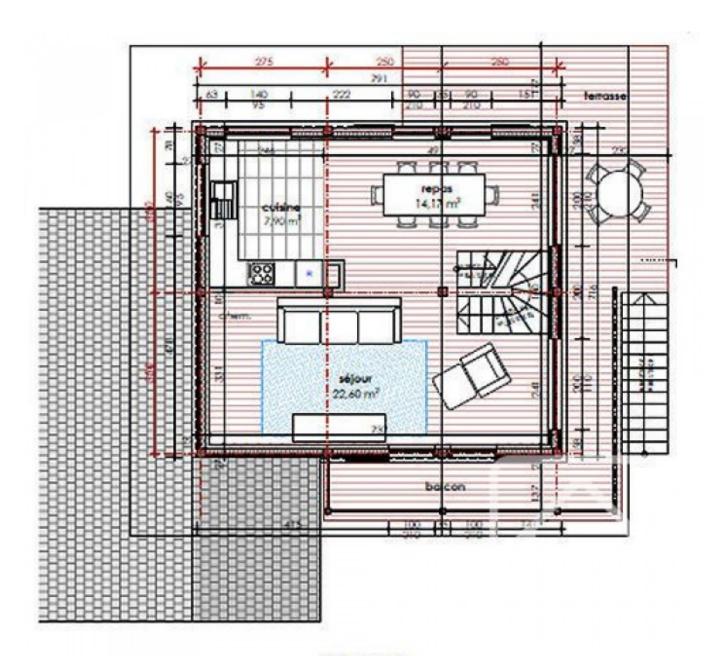

Chalet 2 has a total of 121m2 of living space, and is laid out as follows:

Ground floor: Entrance, Bed 1, Bed 2, Bath 1, Bath 2, WC, ski locker, garage

First floor: Kitchen/living room/dining area

Top floor: Bedroom 3, Bedroom 4, Bathroom 3, Bathroom 4.