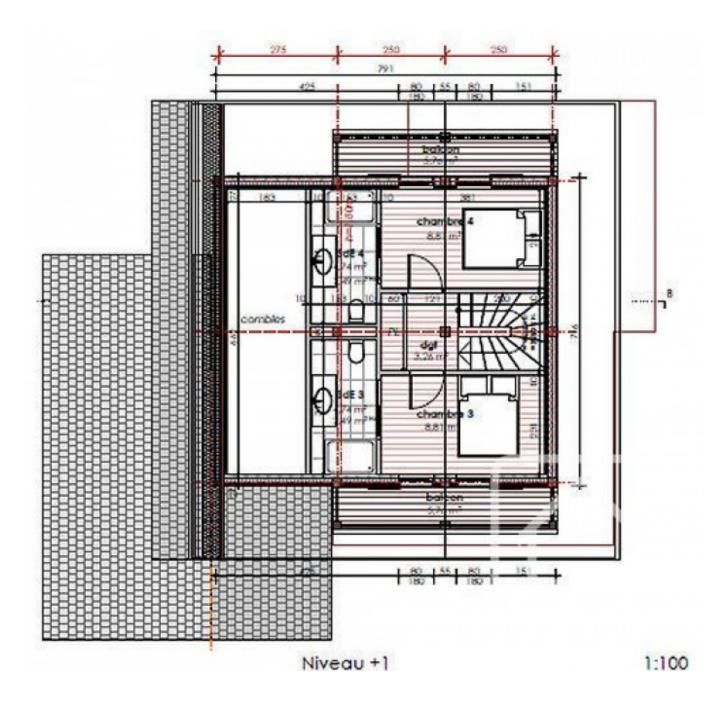

Chalet 2 has a total of 121m2 of living space, and is laid out as follows:

Ground floor: Entrance, Bed 1, Bed 2, Bath 1, Bath 2, WC, ski locker, garage

First floor: Kitchen/living room/dining area

Top floor: Bedroom 3, Bedroom 4, Bathroom 3, Bathroom 4.