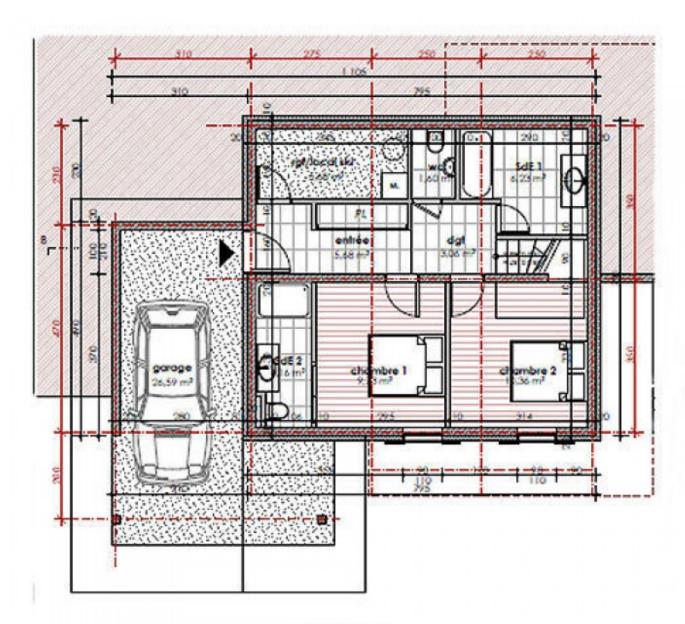

Chalet 2 has a total of 121m2 of living space, and is laid out as follows:

Ground floor: Entrance, Bed 1, Bed 2, Bath 1, Bath 2, WC, ski locker, garage

First floor: Kitchen/living room/dining area

Top floor: Bedroom 3, Bedroom 4, Bathroom 3, Bathroom 4.

Please contact us if you would like further details of the options available and the technical description of this chalet.

Niveau -1

Niveau 0