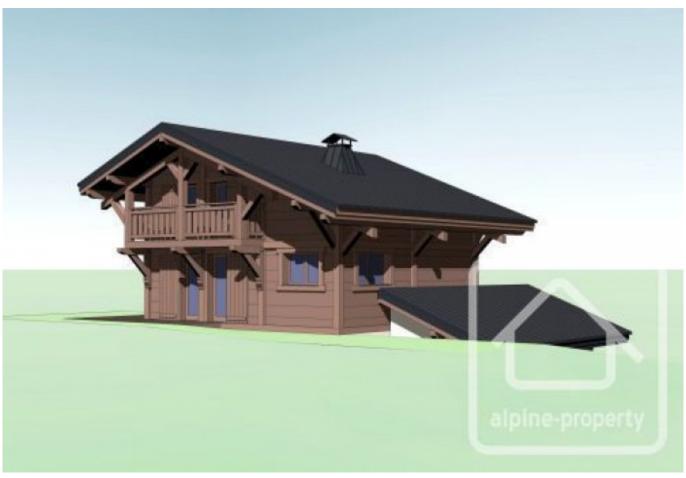

## **Property Description**

Les Chalets des Cîmes is a new development of 9 chalets, in the growing resort of St Jean d'Aulps, part of the Portes du Soleil skiing domain. The chalets are being constructed by a reputable local builder, and are of a high quality finish both inside and out.

Chalet 2 has a total of 121m2 of living space, and is laid out as follows:

Ground floor: Entrance, Bed 1, Bed 2, Bath 1, Bath 2, WC, ski locker, garage

First floor: Kitchen/living room/dining area

Top floor: Bedroom 3, Bedroom 4, Bathroom 3, Bathroom 4.

Outside, there is a total of over 40m2 of balconies and terrace space, as well as a south-facing garden measuring 479m2. The main piste is approx. 100m from the chalet, and it is possible to ski back to the front door. All the other local amenities (bars, restaurants, shops) are just a short walk away.