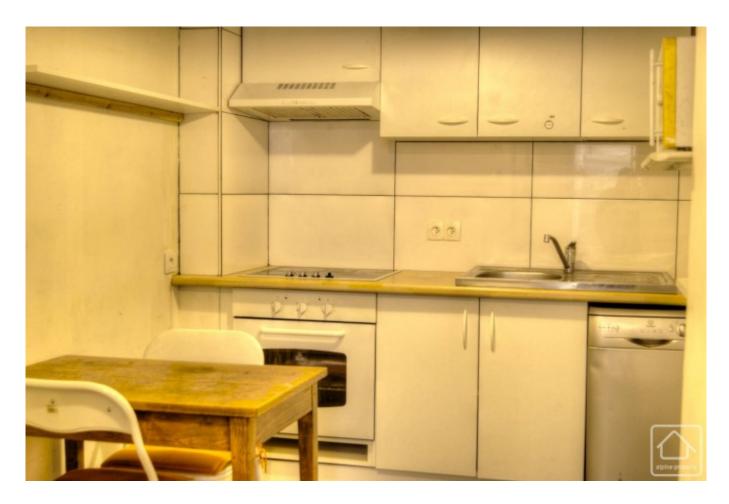

Ground level: 2 bedroom apartment with bathroom/WC and kitchen, boiler room and laundry

1st floor: 2 bedroom apartment with south facing balcony, 2 bedrooms, kitchen/dining, bathroom and WC.

2nd Floor: 5 bedroom duplex apartment with kitchen, lounge, 5 bedrooms, bathroom and 2 WC.