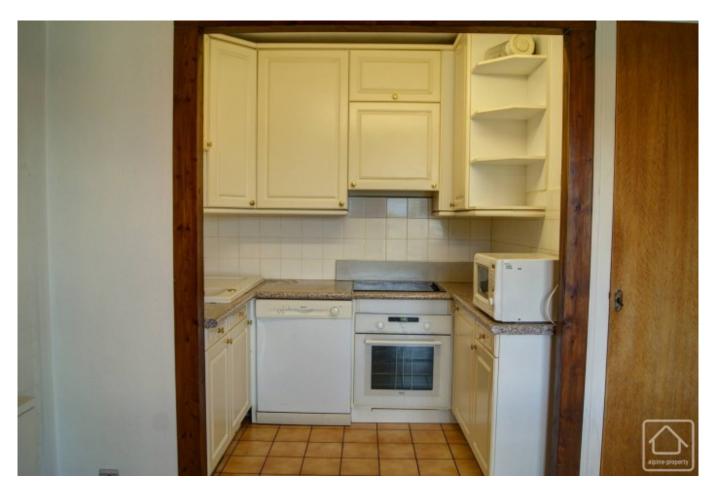

Ground level: 2 bedroom apartment with bathroom/WC and kitchen, boiler room and laundry

1st floor: 2 bedroom apartment with south facing balcony, 2 bedrooms, kitchen/dining, bathroom and WC.

2nd Floor: 5 bedroom duplex apartment with kitchen, lounge, 5 bedrooms, bathroom and 2 WC.