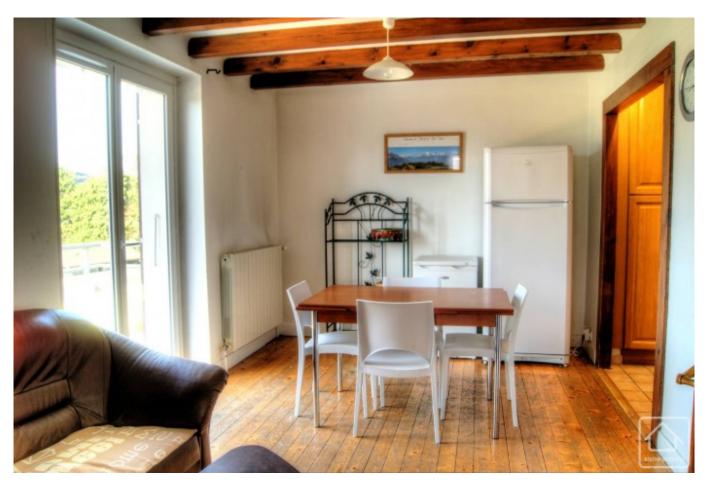

Ground level: 2 bedroom apartment with bathroom/WC and kitchen, boiler room and laundry

1st floor: 2 bedroom apartment with south facing balcony, 2 bedrooms, kitchen/dining, bathroom and WC.

2nd Floor: 5 bedroom duplex apartment with kitchen, lounge, 5 bedrooms, bathroom and 2 WC.