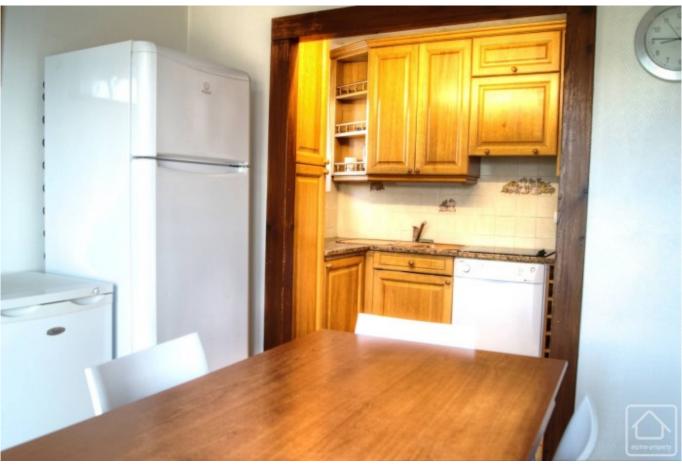

Ground level: 2 bedroom apartment with bathroom/WC and kitchen, boiler room and laundry

1st floor: 2 bedroom apartment with south facing balcony, 2 bedrooms, kitchen/dining, bathroom and WC.

2nd Floor: 5 bedroom duplex apartment with kitchen, lounge, 5 bedrooms, bathroom and 2 WC.