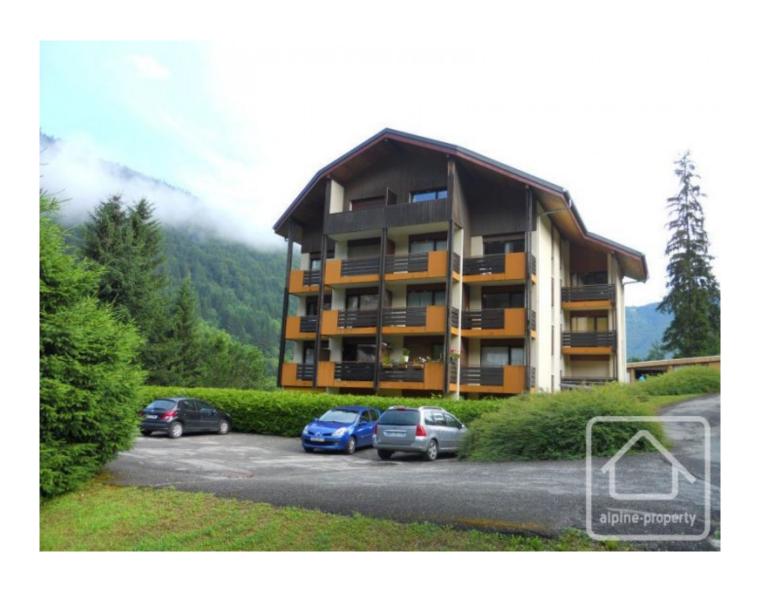

## **Appt. La Savine**

Saint Jean d'Aulps, St Jean d'Aulps & Vallée, Portes Du Soleil

99 750 €uros

## **Property Description**

Apartment la Savine is situated between the village of St Jean d'Aulps and the ski station, within walking distance of both. The apartment is on the 3rd floor of a small co-propriety, and comprises the following:

Entrance
Fitted pine kitchen
Bathroom
Lounge with access to balcony
Mezzanine bedroom
Double bedroom
Cave

The apartment is in good general condition, although would benefit from some cosmetic updating. The balcony is south-facing and has very pleasant views. The co-propriety is small and quiet, and handily located right next to the free ski bus stop.