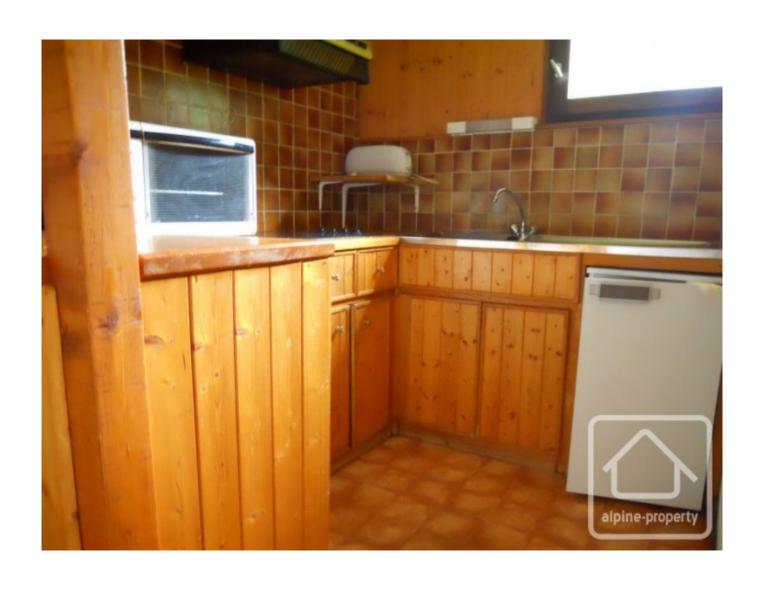

## **Property Description**

Apartment la Savine is situated between the village of St Jean d'Aulps and the ski station, within walking distance of both. The apartment is on the 3rd floor of a small co-propriety, and comprises the following:

Entrance
Fitted pine kitchen
Bathroom
Lounge with access to balcony
Mezzanine bedroom
Double bedroom
Cave

The apartment is in good general condition, although would benefit from some cosmetic updating. The balcony is south-facing and has very pleasant views. The co-propriety is small and quiet, and handily located right next to the free ski bus stop.