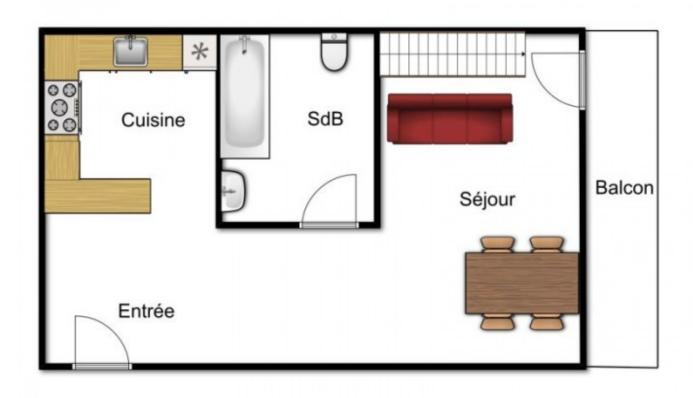

Entrance
Fitted pine kitchen
Bathroom
Lounge with access to balcony
Mezzanine bedroom
Double bedroom
Cave

The apartment is in good general condition, although would benefit from some cosmetic updating. The balcony is south-facing and has very pleasant views. The co-propriety is small and quiet, and handily located right next to the free ski bus stop.