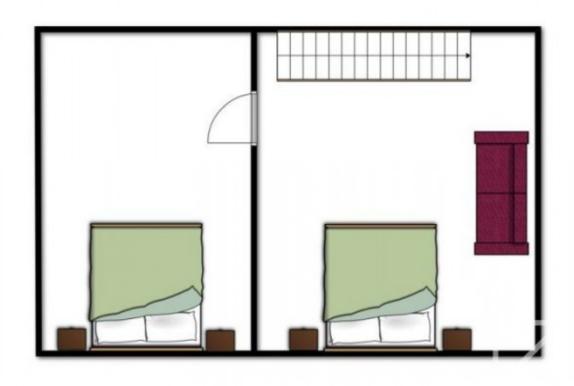

Entrance
Fitted pine kitchen
Bathroom
Lounge with access to balcony
Mezzanine bedroom
Double bedroom
Cave

The apartment is in good general condition, although would benefit from some cosmetic updating. The balcony is south-facing and has very pleasant views. The co-propriety is small and quiet, and handily located right next to the free ski bus stop.