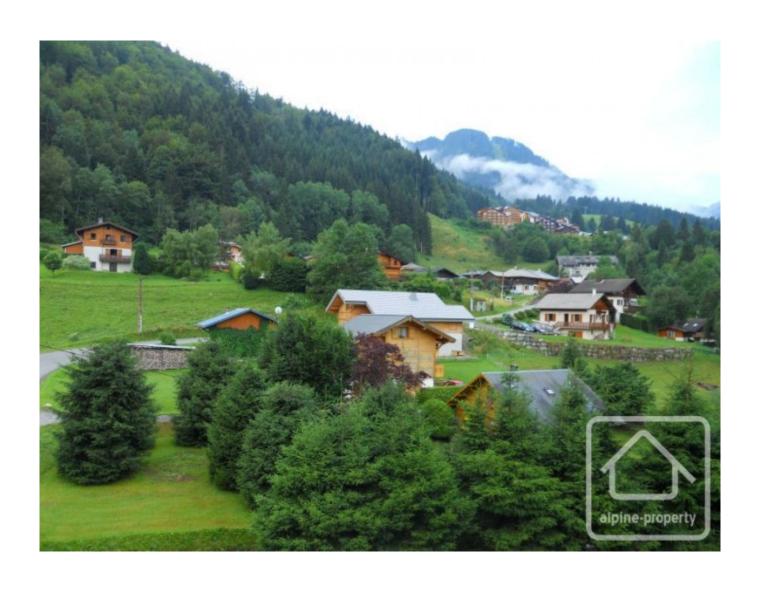

Entrance
Fitted pine kitchen
Bathroom
Lounge with access to balcony
Mezzanine bedroom
Double bedroom
Cave

The apartment is in good general condition, although would benefit from some cosmetic updating. The balcony is south-facing and has very pleasant views. The co-propriety is small and quiet, and handily located right next to the free ski bus stop.

St Jean d'Aulps is a typical Savoyard village, with all amenities including shops, bars and restaurants. The ski resort is part of the Portes du Soleil skiing domain, and offers some really beautiful skiing for all abilities, as well as a very friendly and welcoming atmosphere!