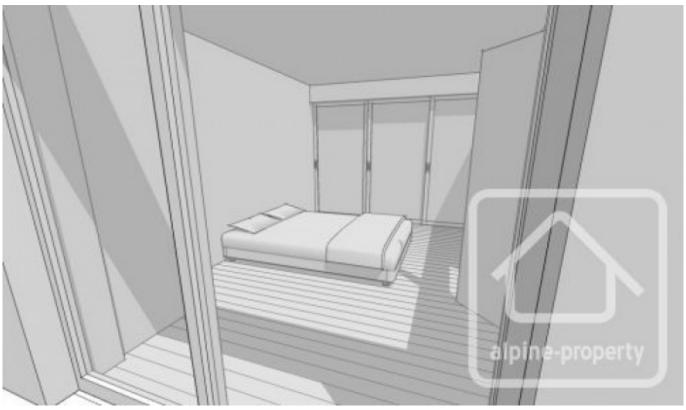

#### Ground level:

- Covered access ramp with storage underneath.
- Entrance with built in cupboard.
- 1 bathroom with shower and WC, heated towel rail, basin.
- 1 Bedroom with built-in wardrobe.
- Living-room with large bay window overlooking the mountains and open plan fully fitted kitchen.
- South east facing wooden terrace from which to enjoy the views.

### 1st floor:

- -1 Bedroom with French windows and balcony overlooking the Mont Blanc range, large built in wardrobe.
- -1 Bedroom with built-in wardrobe and window overlooking the valley.
- -1 bathroom with bath, double basin, connection for washing machine and dryer.
- WC
- Hallway with large wardrobe.
- Balcony