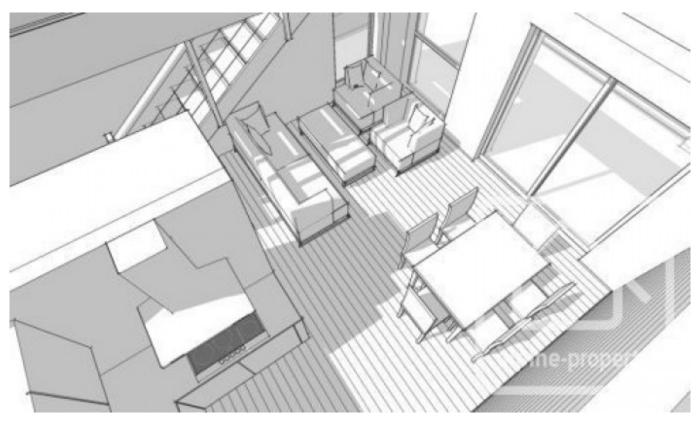

#### Ground level:

- Covered access ramp with storage underneath.
- Entrance with built in cupboard.
- 1 bathroom with shower and WC, heated towel rail, basin.
- 1 Bedroom with built-in wardrobe.
- Living-room with large bay window overlooking the mountains and open plan fully fitted kitchen.
- South east facing wooden terrace from which to enjoy the views.

### 1st floor:

- -1 Bedroom with French windows and balcony overlooking the Mont Blanc range, large built in wardrobe.
- -1 Bedroom with built-in wardrobe and window overlooking the valley.
- -1 bathroom with bath, double basin, connection for washing machine and dryer.
- WC
- Hallway with large wardrobe.
- Balcony