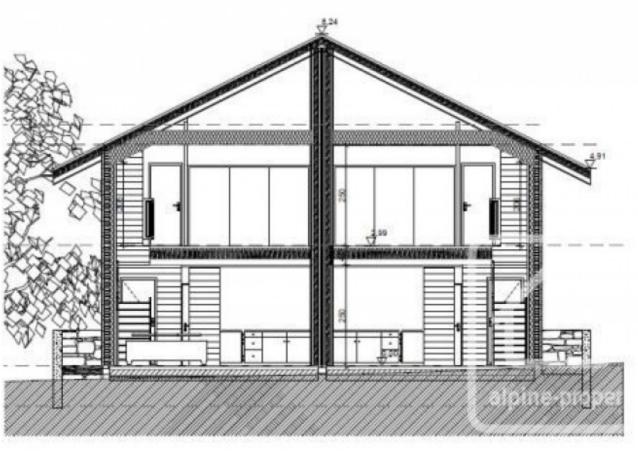

#### Ground level:

- Covered access ramp with storage underneath.
- Entrance with built in cupboard.
- 1 bathroom with shower and WC, heated towel rail, basin.
- 1 Bedroom with built-in wardrobe.
- Living-room with large bay window overlooking the mountains and open plan fully fitted kitchen.
- South east facing wooden terrace from which to enjoy the views.

### 1st floor:

- -1 Bedroom with French windows and balcony overlooking the Mont Blanc range, large built in wardrobe.
- -1 Bedroom with built-in wardrobe and window overlooking the valley.
- -1 bathroom with bath, double basin, connection for washing machine and dryer.
- WC
- Hallway with large wardrobe.
- Balcony

-1 Garage: 22.5 m2 -1 Parking Space

- Garden