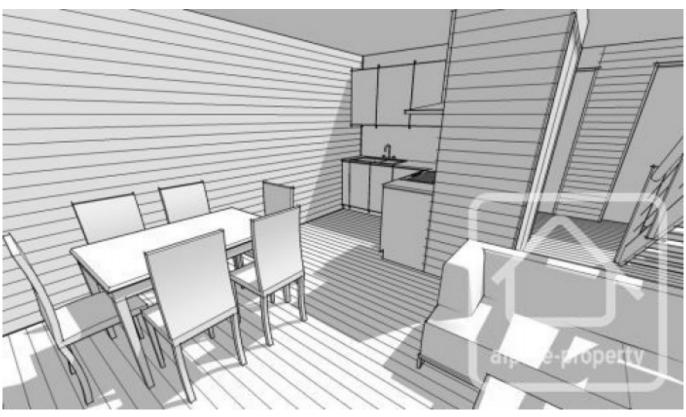

#### Ground level:

- Covered access ramp with storage underneath.
- Entrance with built in cupboard.
- 1 bathroom with shower and WC, heated towel rail, basin.
- 1 Bedroom with built-in wardrobe.
- Living-room with large bay window overlooking the mountains and open plan fully fitted kitchen.
- South east facing wooden terrace from which to enjoy the views.