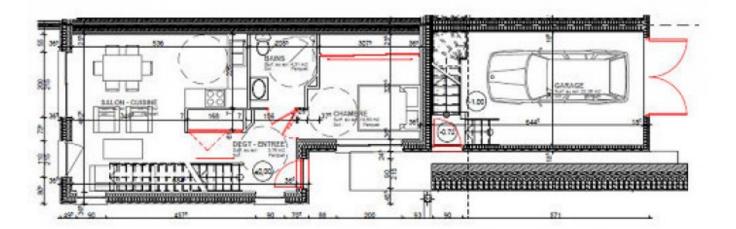

#### Ground level:

- Covered access ramp with storage underneath.
- Entrance with built in cupboard.
- 1 bathroom with shower and WC, heated towel rail, basin.
- 1 Bedroom with built-in wardrobe.
- Living-room with large bay window overlooking the mountains and open plan fully fitted kitchen.
- South east facing wooden terrace from which to enjoy the views.