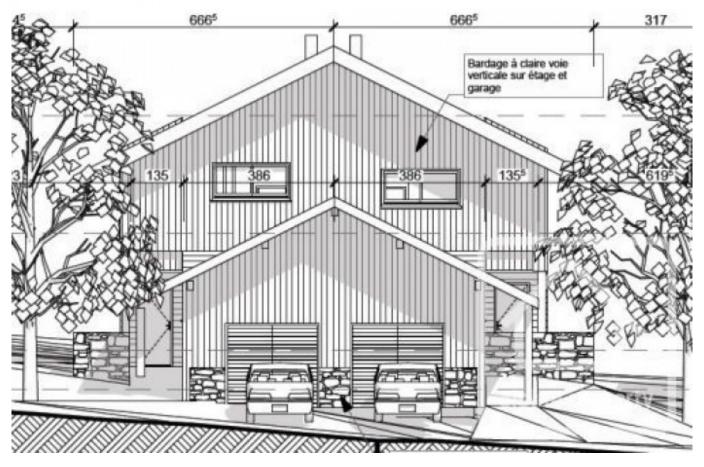

ods to purchase property.

Each unit comprises the following:-

#### Ground level:

- Covered access ramp with storage underneath.
- Entrance with built in cupboard.
- 1 bathroom with shower and WC, heated towel rail, basin.
- 1 Bedroom with built-in wardrobe.
- Living-room with large bay window overlooking the mountains and open plan fully fitted kitchen.
- South east facing wooden terrace from which to enjoy the views.

### 1st floor:

- -1 Bedroom with French windows and balcony overlooking the Mont Blanc range, large built in wardrobe.
- -1 Bedroom with built-in wardrobe and window overlooking the valley.
- -1 bathroom with bath, double basin, connection for washing machine and dryer.
- WC
- Hallway with large wardrobe.
- Balcony

-1 Garage: 22.5 m2 -1 Parking Space

- Garden