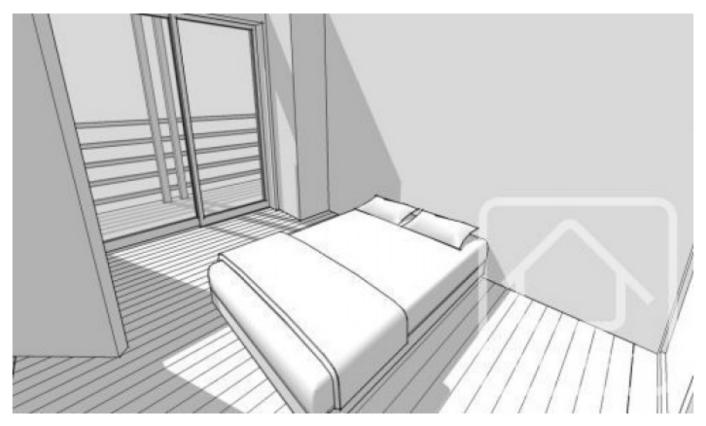

### 1st floor:

- -1 Bedroom with French windows and balcony overlooking the Mont Blanc range, large built in wardrobe.
- -1 Bedroom with built-in wardrobe and window overlooking the valley.
- -1 bathroom with bath, double basin, connection for washing machine and dryer.
- WC
- Hallway with large wardrobe.
- Balcony