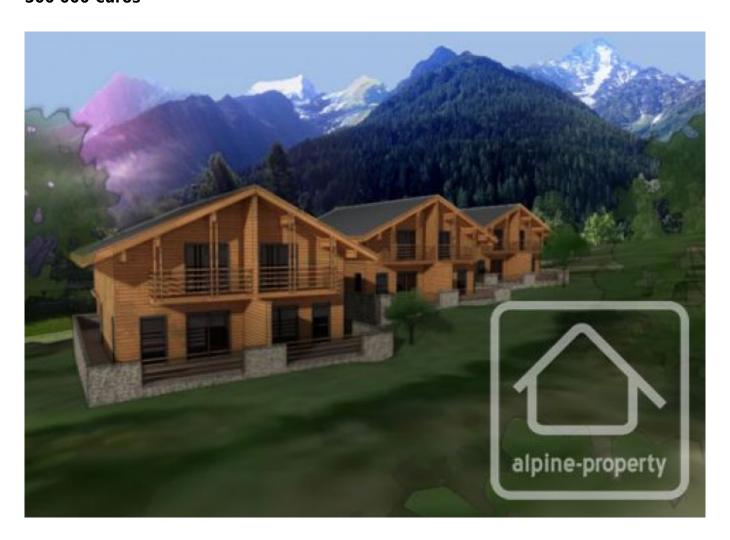

# **Demi-Chalet Les Prés Fleuris, B**

Chamonix, Chamonix & Vallée, Mont Blanc

500 000 €uros

# **Property Description**

Situated in a quiet area of Taconnaz in Chamonix, this new development of 3-bedroom demi-chalets, offers contemporary living mixed with alpine design. There are a total of 6 units available in the individual 3 chalets constructions.

Each of the south-east facing demi-chalets is surrounded by open fields and stunning views of the Mont Blanc range. They offer 96m2 of living space along with a garden of between 300-400m2 and are just 5km from the centre of Chamonix and 3km from Les Houches.