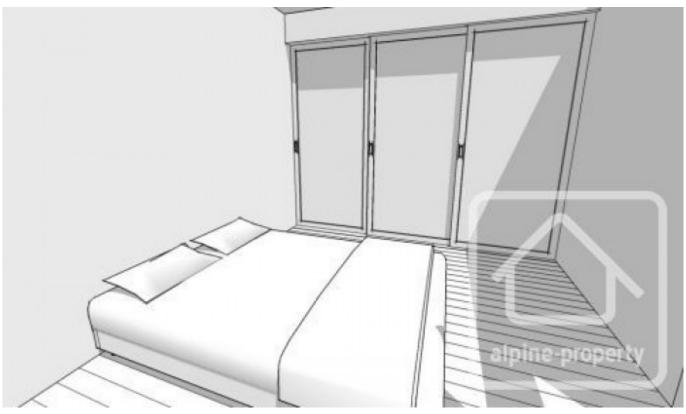

### 1st floor:

- -1 Bedroom with French windows and balcony overlooking the Mont Blanc range, large built in wardrobe.
- -1 Bedroom with built-in wardrobe and window overlooking the valley.
- -1 bathroom with bath, double basin, connection for washing machine and dryer.
- WC
- Hallway with large wardrobe.
- Balcony