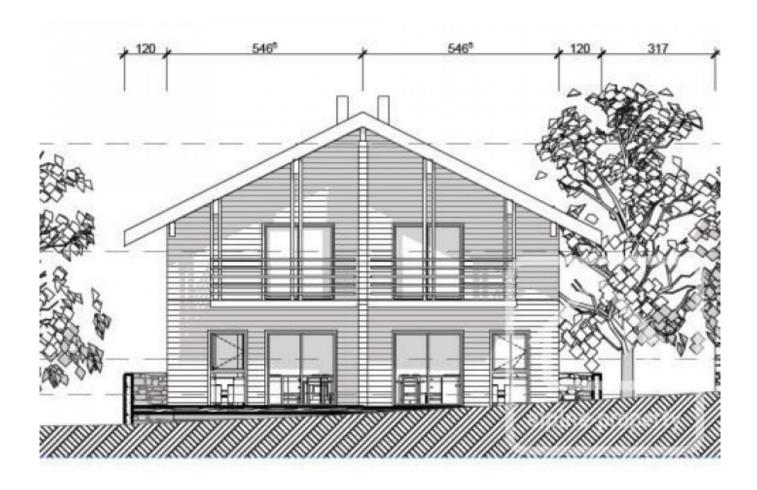

Each of the south-east facing demi-chalets is surrounded by open fields and stunning views of the Mont Blanc range. They offer 96m2 of living space along with a garden of between 300-400m2 and are just 5km from the centre of Chamonix and 3km from Les Houches.