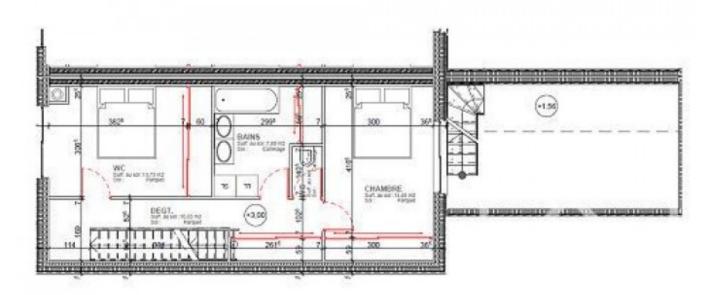

### 1st floor:

- -1 Bedroom with French windows and balcony overlooking the Mont Blanc range, large built in wardrobe.
- -1 Bedroom with built-in wardrobe and window overlooking the valley.
- -1 bathroom with bath, double basin, connection for washing machine and dryer.
- WC
- Hallway with large wardrobe.
- Balcony