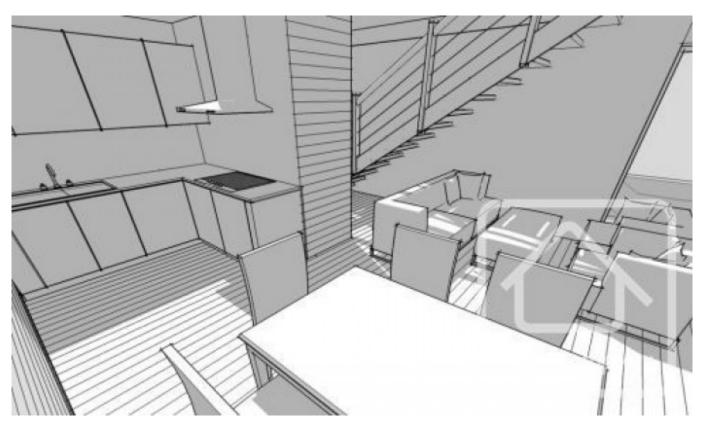

#### Ground level:

- Covered access ramp with storage underneath.
- Entrance with built in cupboard.
- 1 bathroom with shower and WC, heated towel rail, basin.
- 1 Bedroom with built-in wardrobe.
- Living-room with large bay window overlooking the mountains and open plan fully fitted kitchen.
- South east facing wooden terrace from which to enjoy the views.