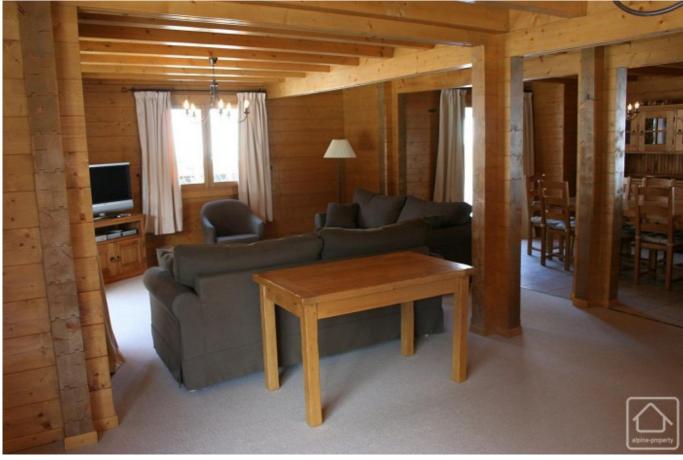

Upstairs are five spacious en suite bedrooms, all with balcony.

On the ground floor is a separate owner's apartment with living, dining and kitchen area, a spacious double bedroom and a shower room. There is also a ski and boot room with heated boot warmers, a laundry/boiler room, a pantry and a garage.