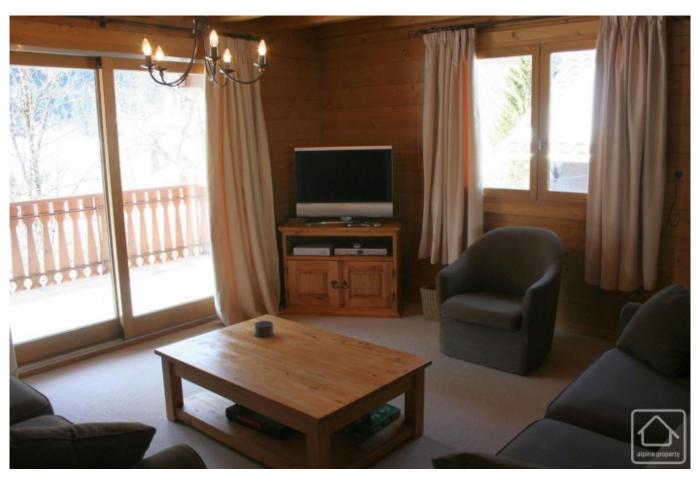

The property is constructed in the traditional madrier style with high quality fixtures and fittings. The main floor comprises an impressive open plan living, dining and kitchen area with numerous doors out onto the sunny balcony, all centered around an attractive fireplace.