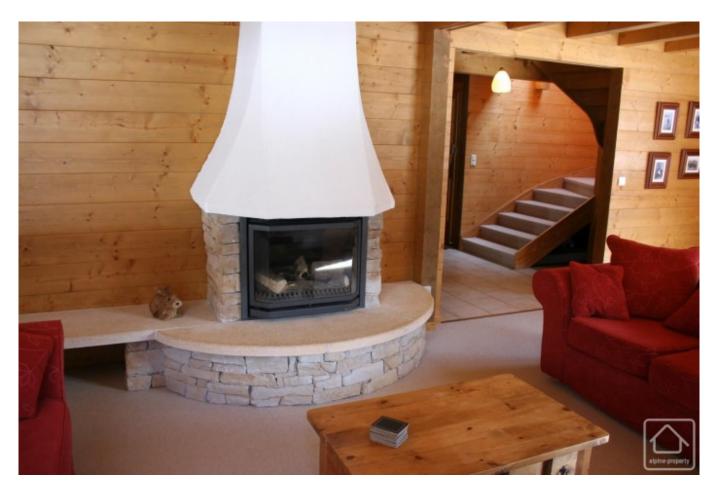

The property is constructed in the traditional madrier style with high quality fixtures and fittings. The main floor comprises an impressive open plan living, dining and kitchen area with numerous doors out onto the sunny balcony, all centered around an attractive fireplace.