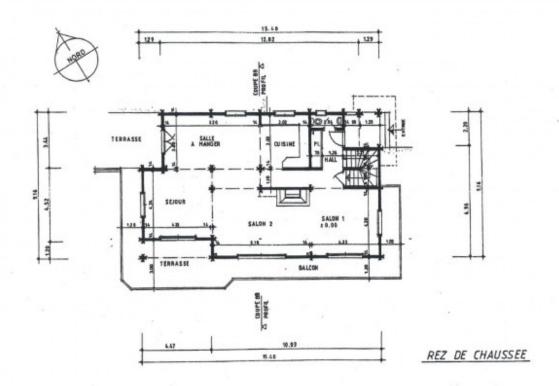

The property is constructed in the traditional madrier style with high quality fixtures and fittings. The main floor comprises an impressive open plan living, dining and kitchen area with numerous doors out onto the sunny balcony, all centered around an attractive fireplace.

Upstairs are five spacious en suite bedrooms, all with balcony.

On the ground floor is a separate owner's apartment with living, dining and kitchen area, a spacious double bedroom and a shower room. There is also a ski and boot room with heated boot warmers, a laundry/boiler room, a pantry and a garage.