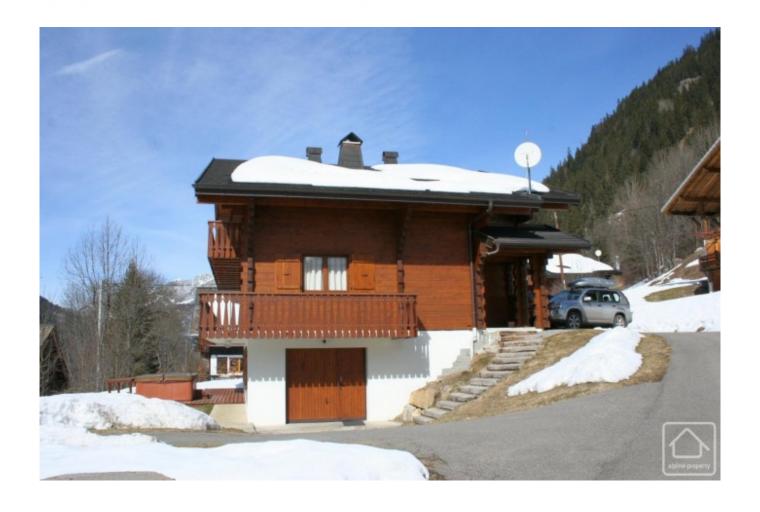

# **Property Description**

Chalet Papillon is a luxury chalet which was built in 2006. It was designed and built to be run as a catered chalet, with separate owner's accommodation on the ground floor. However, it would equally lend itself to a luxury family chalet or self catered rental property.

Suvay is a quiet hamlet just 2 km from the centre of Chatel. Perfect for those who want to be close to the skiing but want the peace, tranquility and open views not found in the centre of ski resorts.