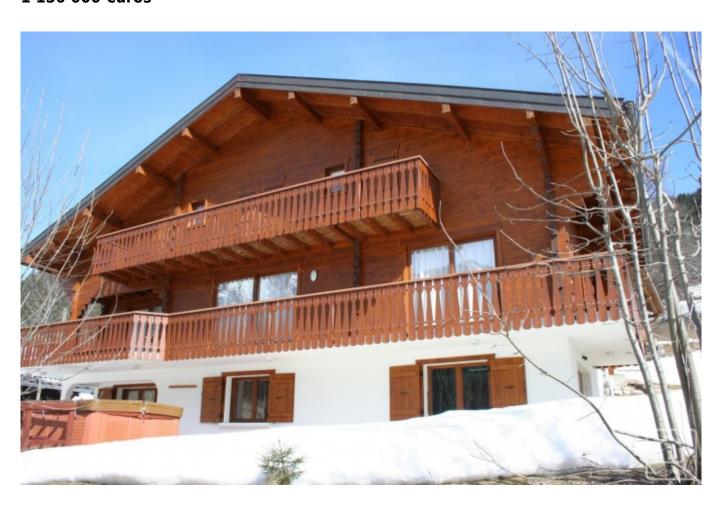

# **Property Description**

Chalet Papillon is a luxury chalet which was built in 2006. It was designed and built to be run as a catered chalet, with separate owner's accommodation on the ground floor. However, it would equally lend itself to a luxury family chalet or self catered rental property.

The property is constructed in the traditional madrier style with high quality fixtures and fittings. The main floor comprises an impressive open plan living, dining and kitchen area with numerous doors out onto the sunny balcony, all centered around an attractive fireplace.

Outside the land has been terraced and gives usable space round all sides of the property, plus ample parking. On the downstairs terrace is a hot tub with stunning views of the Dents du Midi mountain range.