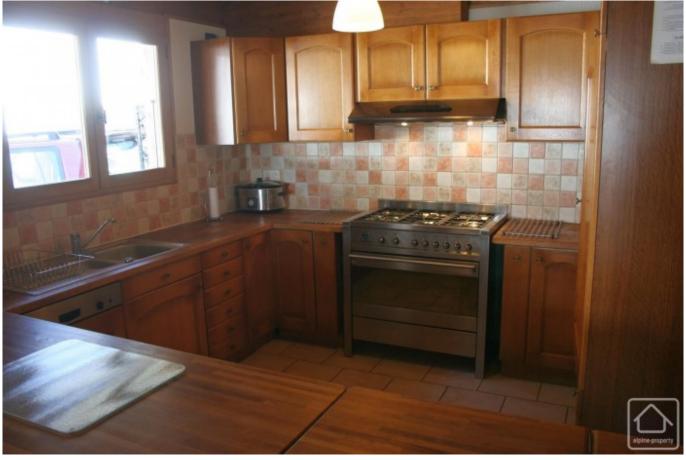

The property is constructed in the traditional madrier style with high quality fixtures and fittings. The main floor comprises an impressive open plan living, dining and kitchen area with numerous doors out onto the sunny balcony, all centered around an attractive fireplace.