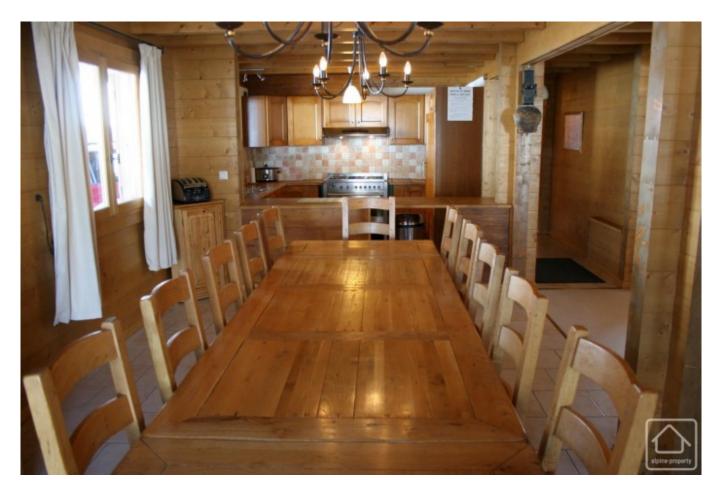

The property is constructed in the traditional madrier style with high quality fixtures and fittings. The main floor comprises an impressive open plan living, dining and kitchen area with numerous doors out onto the sunny balcony, all centered around an attractive fireplace.