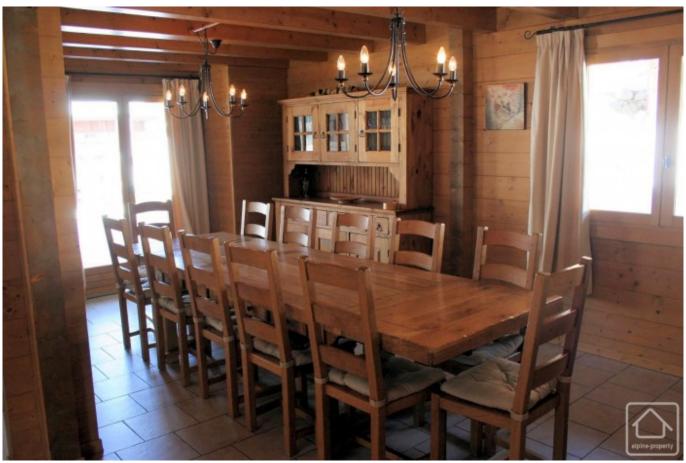

The property is constructed in the traditional madrier style with high quality fixtures and fittings. The main floor comprises an impressive open plan living, dining and kitchen area with numerous doors out onto the sunny balcony, all centered around an attractive fireplace.