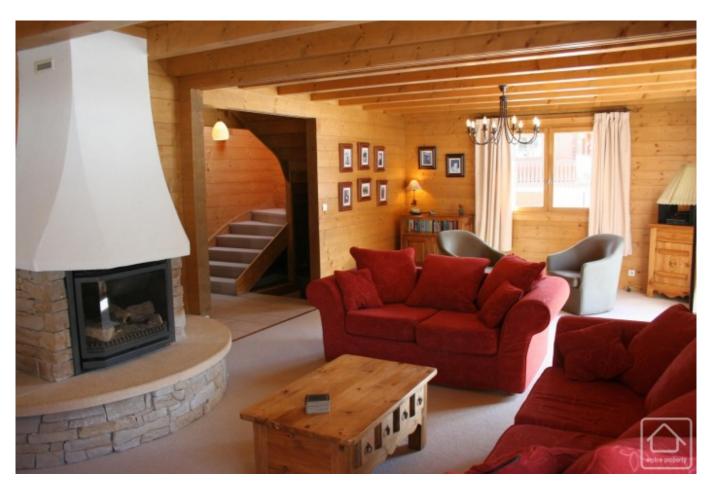

The property is constructed in the traditional madrier style with high quality fixtures and fittings. The main floor comprises an impressive open plan living, dining and kitchen area with numerous doors out onto the sunny balcony, all centered around an attractive fireplace.