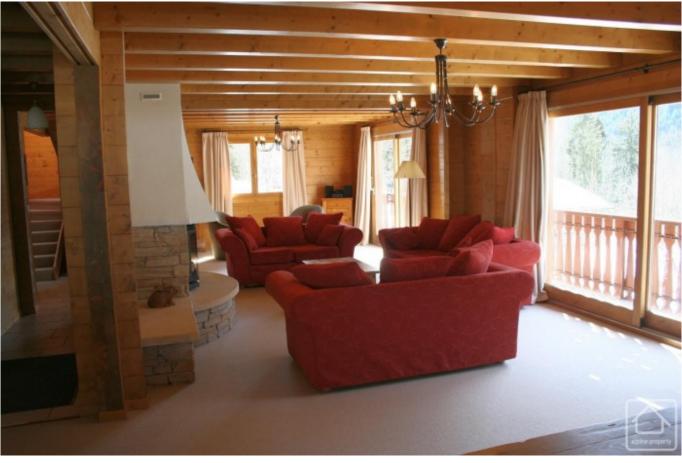

The property is constructed in the traditional madrier style with high quality fixtures and fittings. The main floor comprises an impressive open plan living, dining and kitchen area with numerous doors out onto the sunny balcony, all centered around an attractive fireplace.