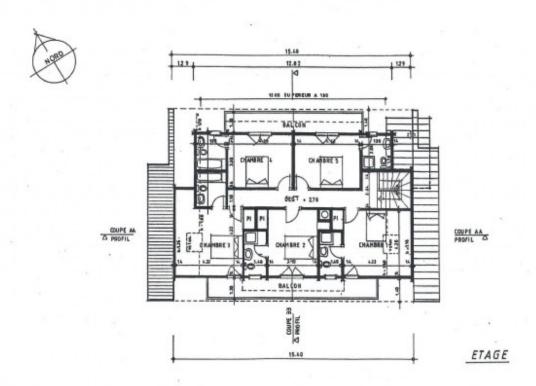

Upstairs are five spacious en suite bedrooms, all with balcony.

On the ground floor is a separate owner's apartment with living, dining and kitchen area, a spacious double bedroom and a shower room. There is also a ski and boot room with heated boot warmers, a laundry/boiler room, a pantry and a garage.