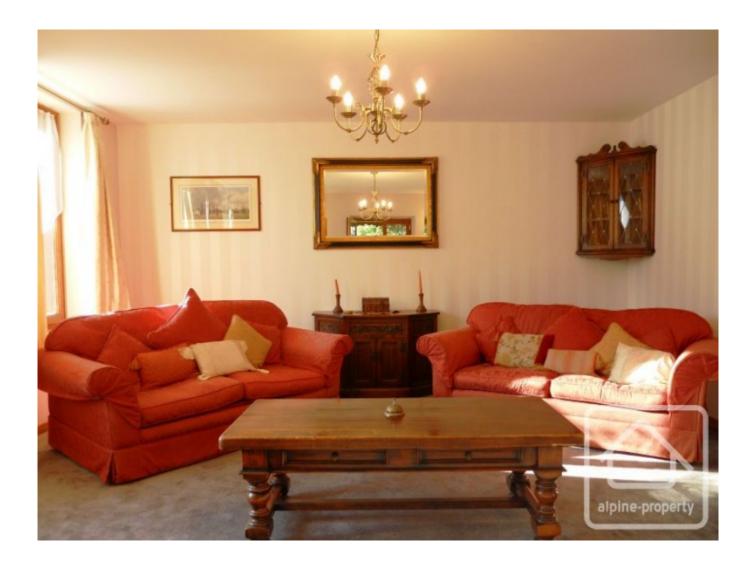

The kitchen is a bespoke Italian design of the highest quality. The atmospheric dining room with its double height ceiling and feature windows makes for a dramatic space for entertaining guests.

For more laid-back relaxing, the mezzanine salon is the perfect place to unwind with a drink at the end of the day, and soak up the views against the setting sun from the inverted balcony.