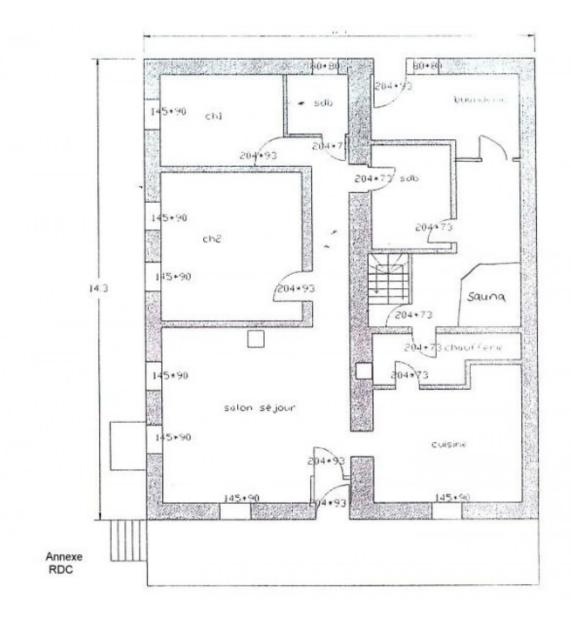

The house is split into a 4 bedroom, 3 bathroom principal dwelling, and a 2 bedroom, 2 bathroom ground floor annex. The master suite is particularly spacious, with a generous en-suite with spa bath. The 6 person sauna adds a further touch of luxury, perfect for unwinding after a day on the slopes. The annex is charmingly decorated with an authentic French feel.