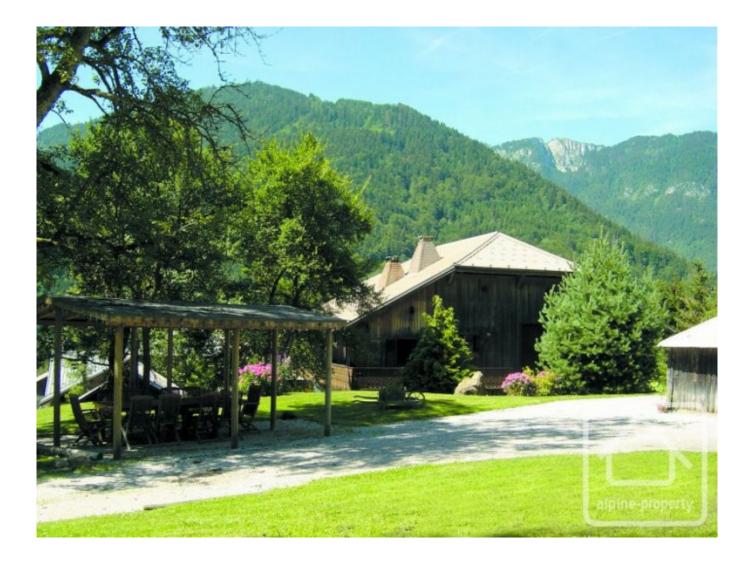

Outside, there is a total of 2400m2 of glorious gardens. For the green-fingered, there is a vegetable patch, a variety of fruit trees and an abundance of floral planters to keep you busy. For those more inclined to spend their time relaxing in the garden, there is a sunny south facing terrace, and a super gazebo with barbecue for al-fresco dining.

If 430m2 of floor space is not enough for you, there is also a separate 2 storey barn measuring approx 100m2 with potential for conversion, as well as an insulated double garage and Savoyard mazot, used as a ski store.

Le Chant du Nant is located in the Portes du Soleil region of the Alps, 10 minutes from the international ski resort of Morzine-Avoriaz, 20 minutes from the wonderfully picturesque shores of Lake Geneva, and approximately 75 minutes from Geneva airport. It is within easy walking distance of all the amenities of this beautiful Savoyard village.