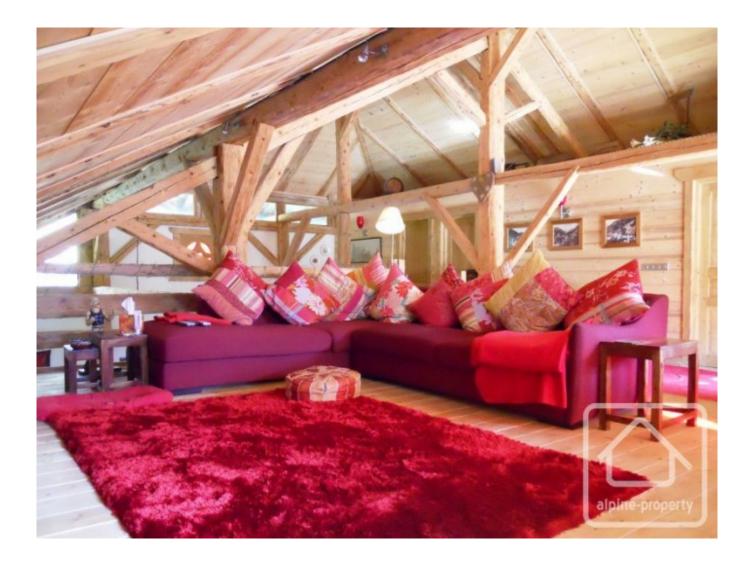

The kitchen is a bespoke Italian design of the highest quality. The atmospheric dining room with its double height ceiling and feature windows makes for a dramatic space for entertaining guests.

For more laid-back relaxing, the mezzanine salon is the perfect place to unwind with a drink at the end of the day, and soak up the views against the setting sun from the inverted balcony.