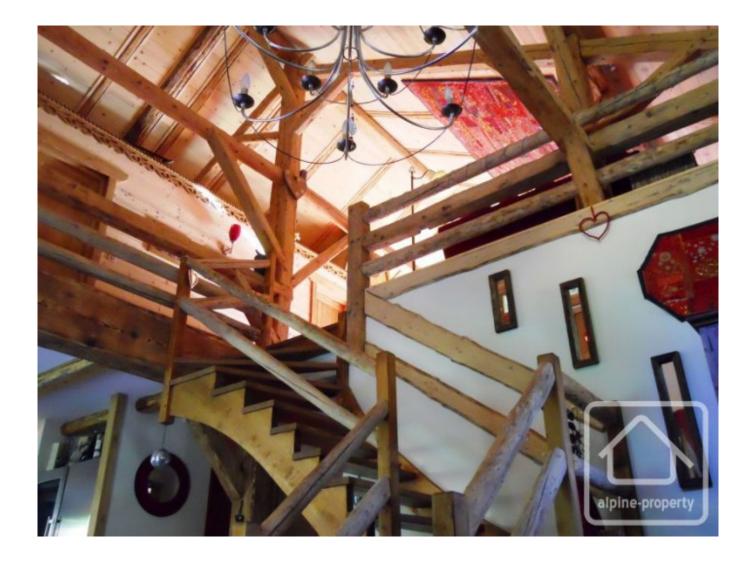

The kitchen is a bespoke Italian design of the highest quality. The atmospheric dining room with its double height ceiling and feature windows makes for a dramatic space for entertaining guests.

For more laid-back relaxing, the mezzanine salon is the perfect place to unwind with a drink at the end of the day, and soak up the views against the setting sun from the inverted balcony.