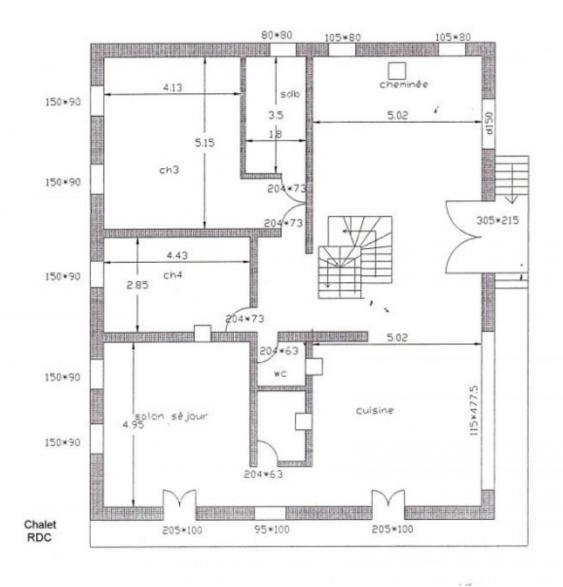

The house is split into a 4 bedroom, 3 bathroom principal dwelling, and a 2 bedroom, 2 bathroom ground floor annex. The master suite is particularly spacious, with a generous en-suite with spa bath. The 6 person sauna adds a further touch of luxury, perfect for unwinding after a day on the slopes. The annex is charmingly decorated with an authentic French feel.