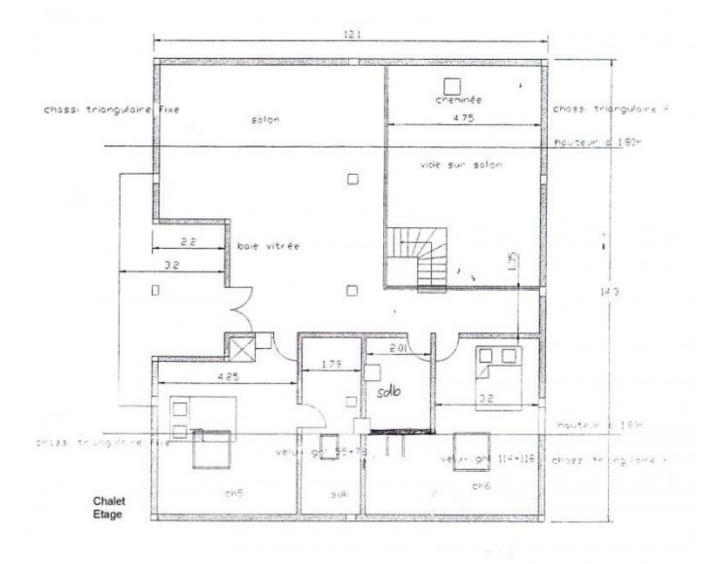

The kitchen is a bespoke Italian design of the highest quality. The atmospheric dining room with its double height ceiling and feature windows makes for a dramatic space for entertaining guests.

For more laid-back relaxing, the mezzanine salon is the perfect place to unwind with a drink at the end of the day, and soak up the views against the setting sun from the inverted balcony.

The house is split into a 4 bedroom, 3 bathroom principal dwelling, and a 2 bedroom, 2 bathroom ground floor annex. The master suite is particularly spacious, with a generous en-suite with spa bath. The 6 person sauna adds a further touch of luxury, perfect for unwinding after a day on the slopes. The annex is charmingly decorated with an authentic French feel.