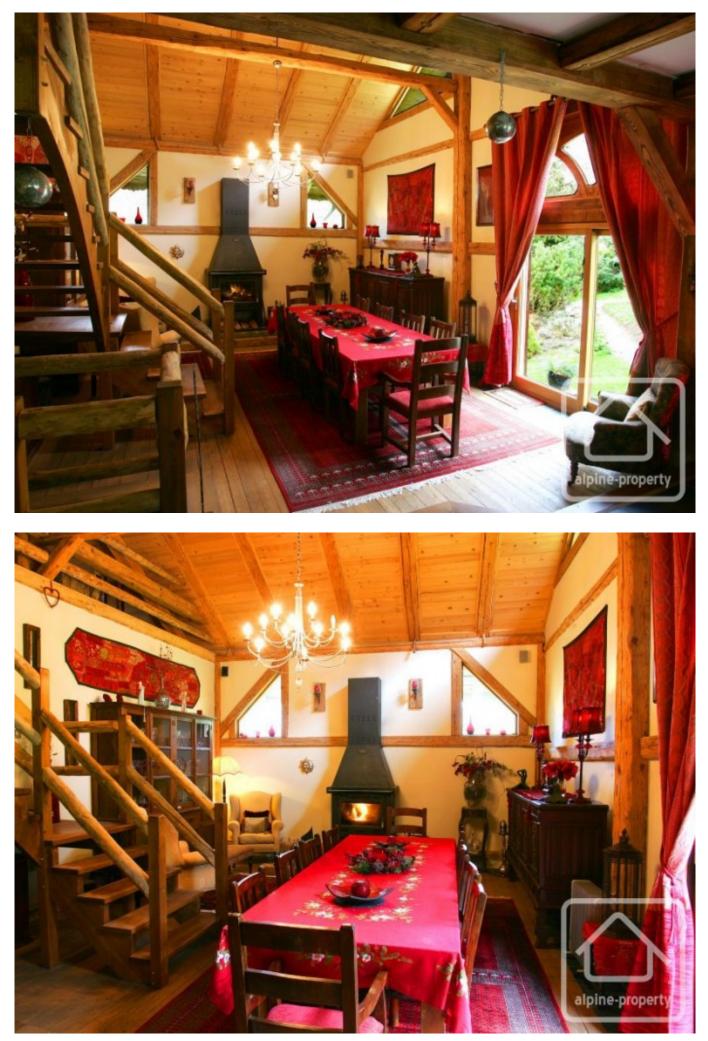

The kitchen is a bespoke Italian design of the highest quality. The atmospheric dining room with its double height ceiling and feature windows makes for a dramatic space for entertaining guests.

For more laid-back relaxing, the mezzanine salon is the perfect place to unwind with a drink at the end of the day, and soak up the views against the setting sun from the inverted balcony.