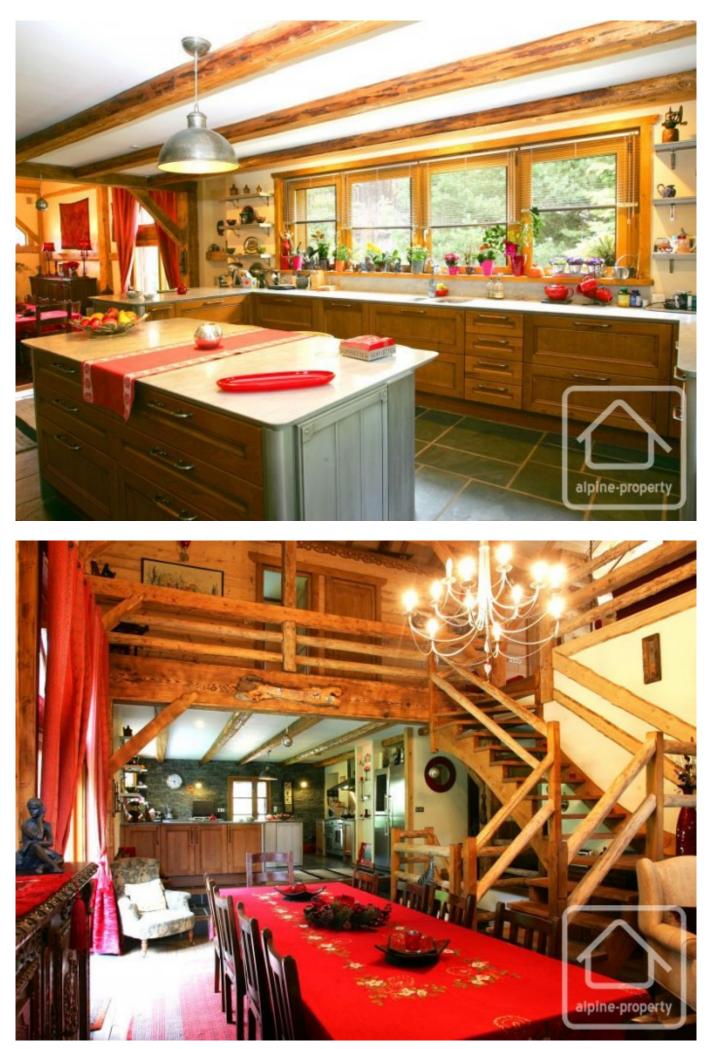

The kitchen is a bespoke Italian design of the highest quality. The atmospheric dining room with its double height ceiling and feature windows makes for a dramatic space for entertaining guests.

For more laid-back relaxing, the mezzanine salon is the perfect place to unwind with a drink at the end of the day, and soak up the views against the setting sun from the inverted balcony.