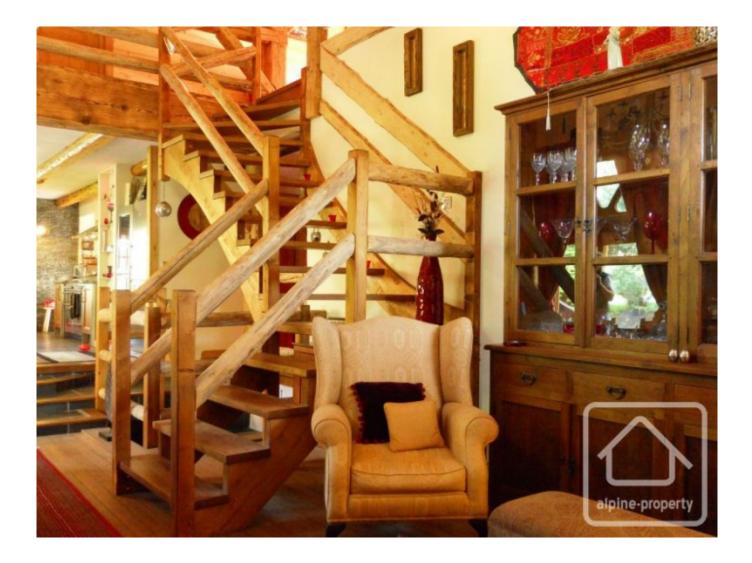

## **Property Description**

Le Chant du Nant (the song of the stream) is as romantic a property as the name suggests. Nestled amongst beautiful gardens and beside the eponymous babbling brook, this exquisite farmhouse is the very epitome of quality, tradition and style.

The kitchen is a bespoke Italian design of the highest quality. The atmospheric dining room with its double height ceiling and feature windows makes for a dramatic space for entertaining guests.

For more laid-back relaxing, the mezzanine salon is the perfect place to unwind with a drink at the end of the day, and soak up the views against the setting sun from the inverted balcony.