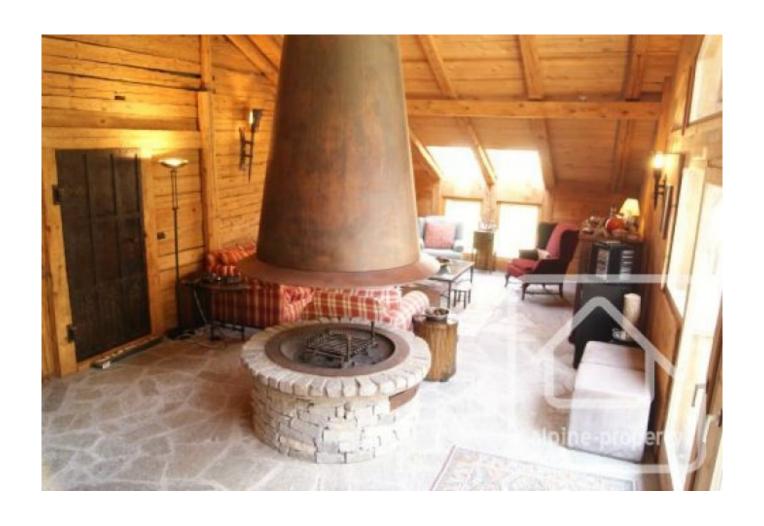

## **Property Description**

Chalet La Colombine is a majestic, 300m2, 19th century farmhouse situated 10 minutes from the ski resorts of La Clusaz and Grand Bornand. Set in unconstructible pasture, this fully renovated farm is a perfect ready-to-go commercial holiday property or spectacular holiday home.

As a gite or chambre d'hôte, you'll have no problem attracting a loyal clientele looking for high end/low energy Alpine holidays in summer or winter. With its 7 bedrooms, 4 bathrooms and 5 WCs over 2 levels plus 2 large separate living areas with open fires there's plenty of space for all. The rear south facing deck has a jacuzzi with gorgeous views of the Thones valley and Mont Lachat and there is also a sauna.

Ground level: Glass entryway and cloakroom, double garage, living area, kitchen, bedroom with ensuite bathroom and 2 WCs.

1st level: 6 bedrooms, 3 WCs, 3 bathrooms, sauna, vast double height rear living area with open hearth fire giving onto a rear sun terrace with jacuzzi.