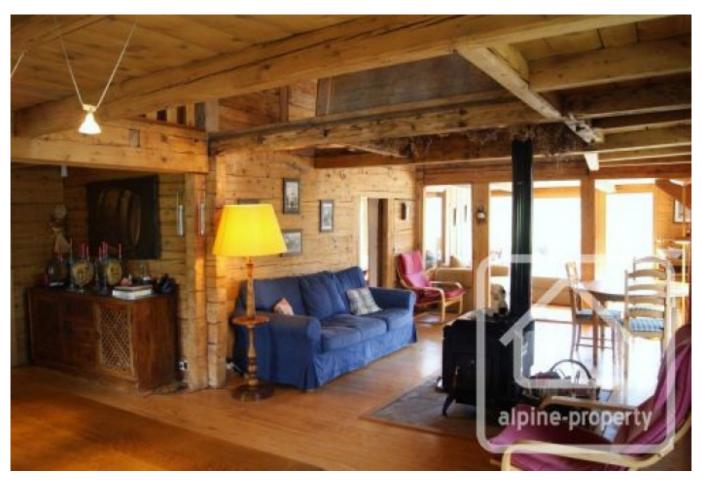

As a gite or chambre d'hôte, you'll have no problem attracting a loyal clientele looking for high end/low energy Alpine holidays in summer or winter. With its 7 bedrooms, 4 bathrooms and 5 WCs over 2 levels plus 2 large separate living areas with open fires there's plenty of space for all. The rear south facing deck has a jacuzzi with gorgeous views of the Thones valley and Mont Lachat and there is also a sauna.

Ground level: Glass entryway and cloakroom, double garage, living area, kitchen, bedroom with ensuite bathroom and 2 WCs.

1st level: 6 bedrooms, 3 WCs, 3 bathrooms, sauna, vast double height rear living area with open hearth fire giving onto a rear sun terrace with jacuzzi.