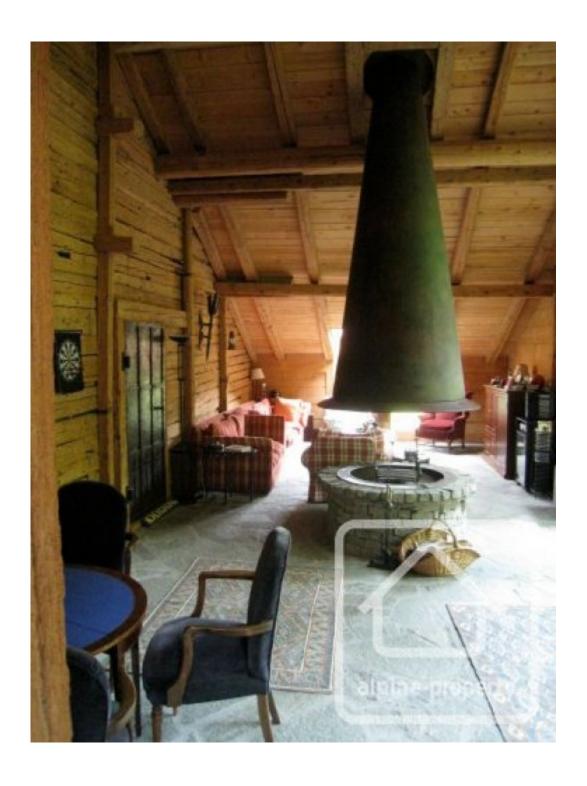

As a gite or chambre d'hôte, you'll have no problem attracting a loyal clientele looking for high end/low energy Alpine holidays in summer or winter. With its 7 bedrooms, 4 bathrooms and 5 WCs over 2 levels plus 2 large separate living areas with open fires there's plenty of space for all. The rear south facing deck has a jacuzzi with gorgeous views of the Thones valley and Mont Lachat and there is also a sauna.

Ground level: Glass entryway and cloakroom, double garage, living area, kitchen, bedroom with ensuite bathroom and 2 WCs.

1st level: 6 bedrooms, 3 WCs, 3 bathrooms, sauna, vast double height rear living area with open hearth fire giving onto a rear sun terrace with jacuzzi.