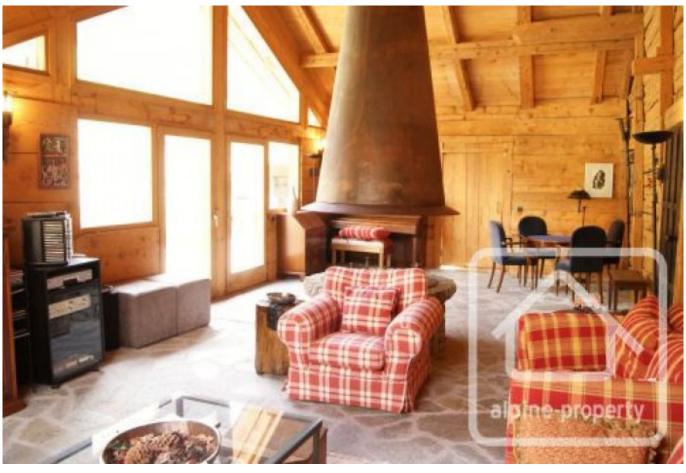

As a gite or chambre d'hôte, you'll have no problem attracting a loyal clientele looking for high end/low energy Alpine holidays in summer or winter. With its 7 bedrooms, 4 bathrooms and 5 WCs over 2 levels plus 2 large separate living areas with open fires there's plenty of space for all. The rear south facing deck has a jacuzzi with gorgeous views of the Thones valley and Mont Lachat and there is also a sauna.

Ground level: Glass entryway and cloakroom, double garage, living area, kitchen, bedroom with ensuite bathroom and 2 WCs.

1st level: 6 bedrooms, 3 WCs, 3 bathrooms, sauna, vast double height rear living area with open hearth fire giving onto a rear sun terrace with jacuzzi.