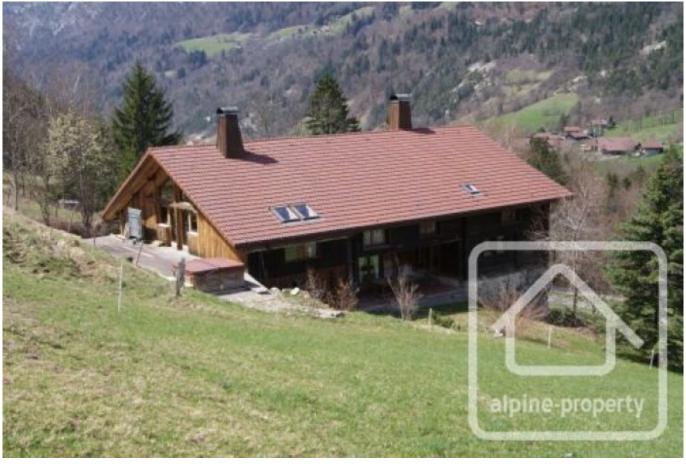

As a gite or chambre d'hôte, you'll have no problem attracting a loyal clientele looking for high end/low energy Alpine holidays in summer or winter. With its 7 bedrooms, 4 bathrooms and 5 WCs over 2 levels plus 2 large separate living areas with open fires there's plenty of space for all. The rear south facing deck has a jacuzzi with gorgeous views of the Thones valley and Mont Lachat and there is also a sauna.

Ground level: Glass entryway and cloakroom, double garage, living area, kitchen, bedroom with ensuite bathroom and 2 WCs.

1st level: 6 bedrooms, 3 WCs, 3 bathrooms, sauna, vast double height rear living area with open hearth fire giving onto a rear sun terrace with jacuzzi.