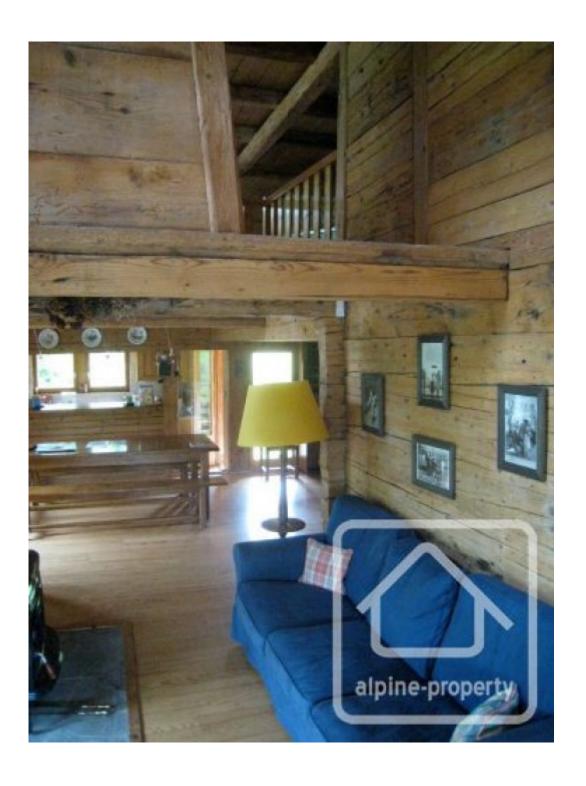

As a gite or chambre d'hôte, you'll have no problem attracting a loyal clientele looking for high end/low energy Alpine holidays in summer or winter. With its 7 bedrooms, 4 bathrooms and 5 WCs over 2 levels plus 2 large separate living areas with open fires there's plenty of space for all. The rear south facing deck has a jacuzzi with gorgeous views of the Thones valley and Mont Lachat and there is also a sauna.

Ground level: Glass entryway and cloakroom, double garage, living area, kitchen, bedroom with ensuite bathroom and 2 WCs.

1st level: 6 bedrooms, 3 WCs, 3 bathrooms, sauna, vast double height rear living area with open hearth fire giving onto a rear sun terrace with jacuzzi.