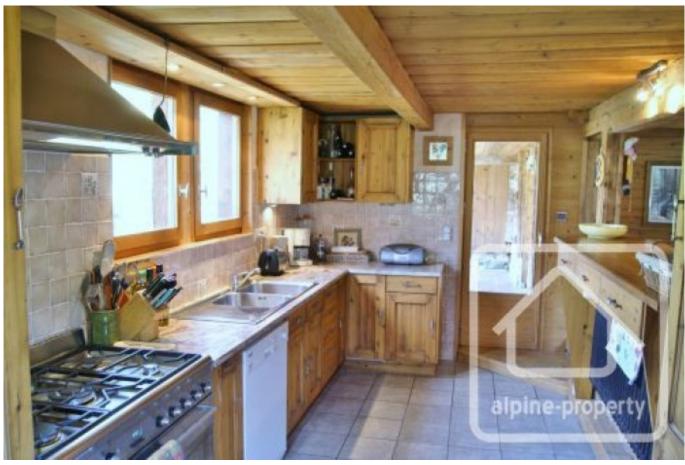

Ground level: Glass entryway and cloakroom, double garage, living area, kitchen, bedroom with ensuite bathroom and 2 WCs.

1st level: 6 bedrooms, 3 WCs, 3 bathrooms, sauna, vast double height rear living area with open hearth fire giving onto a rear sun terrace with jacuzzi.