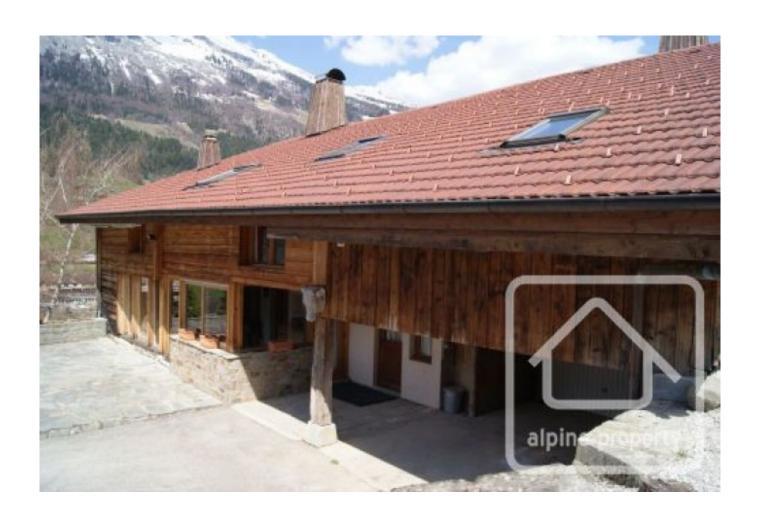

Ground level: Glass entryway and cloakroom, double garage, living area, kitchen, bedroom with ensuite bathroom and 2 WCs.

1st level: 6 bedrooms, 3 WCs, 3 bathrooms, sauna, vast double height rear living area with open hearth fire giving onto a rear sun terrace with jacuzzi.