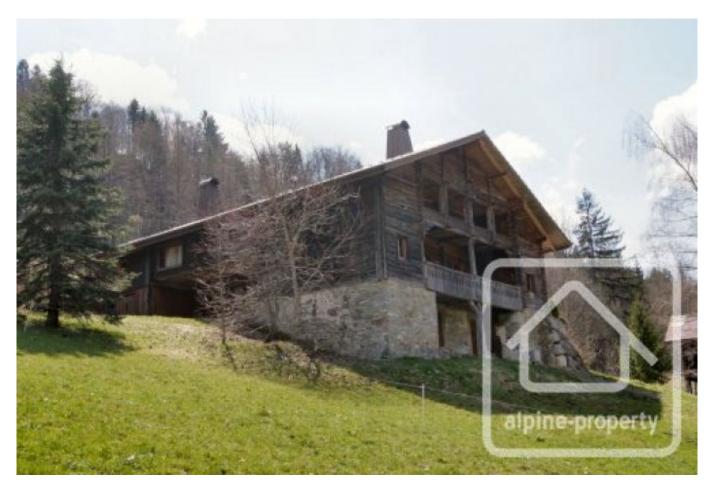

## **Property Description**

Chalet La Colombine is a majestic, 300m2, 19th century farmhouse situated 10 minutes from the ski resorts of La Clusaz and Grand Bornand. Set in unconstructible pasture, this fully renovated farm is a perfect ready-to-go commercial holiday property or spectacular holiday home.

As a gite or chambre d'hôte, you'll have no problem attracting a loyal clientele looking for high end/low energy Alpine holidays in summer or winter. With its 7 bedrooms, 4 bathrooms and 5 WCs over 2 levels plus 2 large separate living areas with open fires there's plenty of space for all. The rear south facing deck has a jacuzzi with gorgeous views of the Thones valley and Mont Lachat and there is also a sauna.