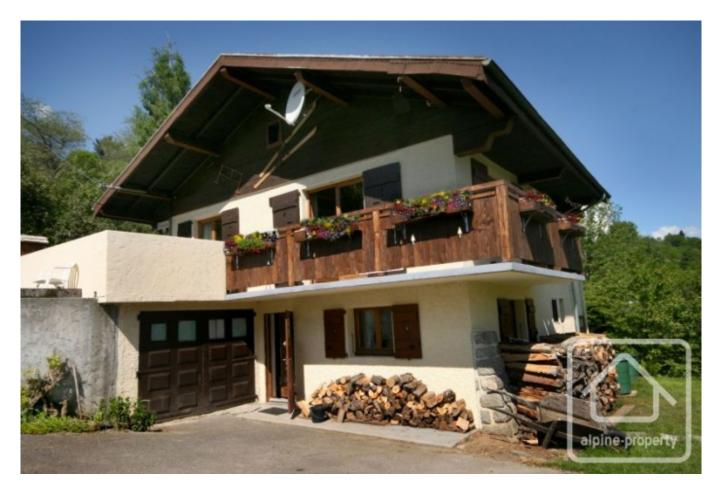

# **Chalet Amica**

## **Property Description**

A traditional 4 bedroom property with large garden in the centre of St Gervais. Chalet Amica is located just near the ski lifts and a short stroll into town. It is slightly elevated so has views towards the village and mountains all around. The sizeable garden offers a sunny exposition and includes a mazot.

The chalet is comprised as follows:

Upper Floor Entrance. Lounge with access to the balcony and terrace area for dining. Log burning stove. Kitchen. Dining room. Bedroom 4. Bathroom with bath and sink. Separate WC.

Ground floor 3 good sized bedrooms. 1 family shower room with shower, sink and the advantage of a built-in sauna. Separate WC. Laundry- technical room

The electrics, plumbing, insulation and balconies have all been renovated in the last few years and the windows replaced with double glazing.