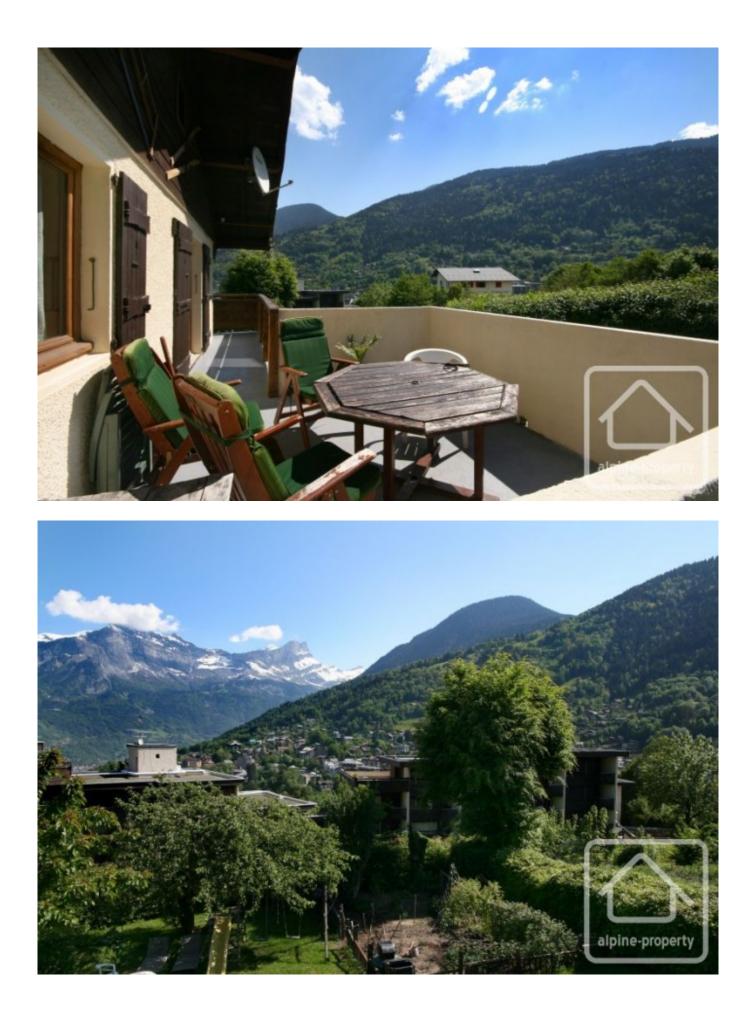

## **Property Description**

A traditional 4 bedroom property with large garden in the centre of St Gervais. Chalet Amica is located just near the ski lifts and a short stroll into town. It is slightly elevated so has views towards the village and mountains all around. The sizeable garden offers a sunny exposition and includes a mazot.

The chalet is comprised as follows:

Upper Floor Entrance. Lounge with access to the balcony and terrace area for dining. Log burning stove. Kitchen. Dining room. Bedroom 4. Bathroom with bath and sink. Separate WC.