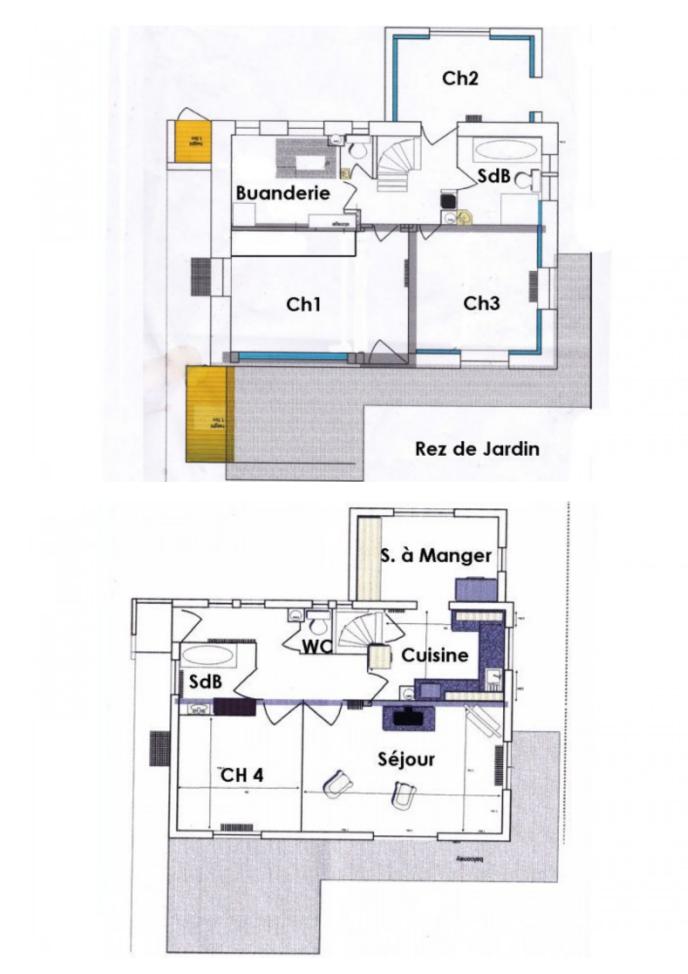

The chalet is comprised as follows:

Upper Floor Entrance. Lounge with access to the balcony and terrace area for dining. Log burning stove. Kitchen. Dining room. Bedroom 4. Bathroom with bath and sink. Separate WC.

Ground floor 3 good sized bedrooms. 1 family shower room with shower, sink and the advantage of a built-in sauna. Separate WC. Laundry- technical room

The electrics, plumbing, insulation and balconies have all been renovated in the last few years and the windows replaced with double glazing.