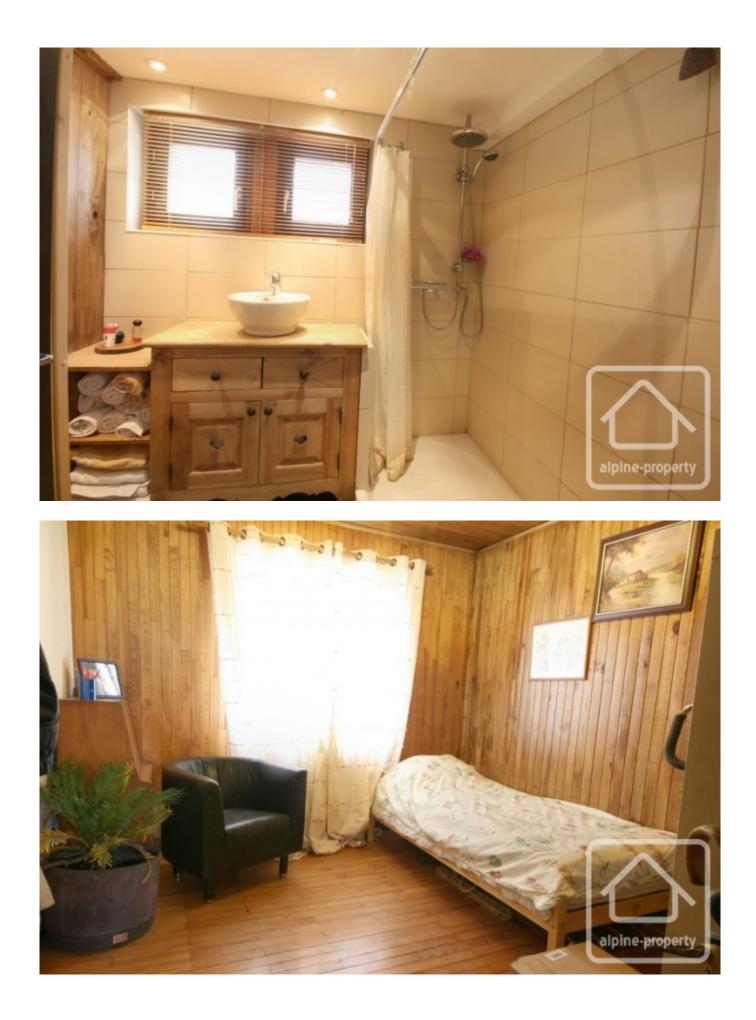

Ground floor 3 good sized bedrooms. 1 family shower room with shower, sink and the advantage of a built-in sauna. Separate WC. Laundry- technical room

The electrics, plumbing, insulation and balconies have all been renovated in the last few years and the windows replaced with double glazing.