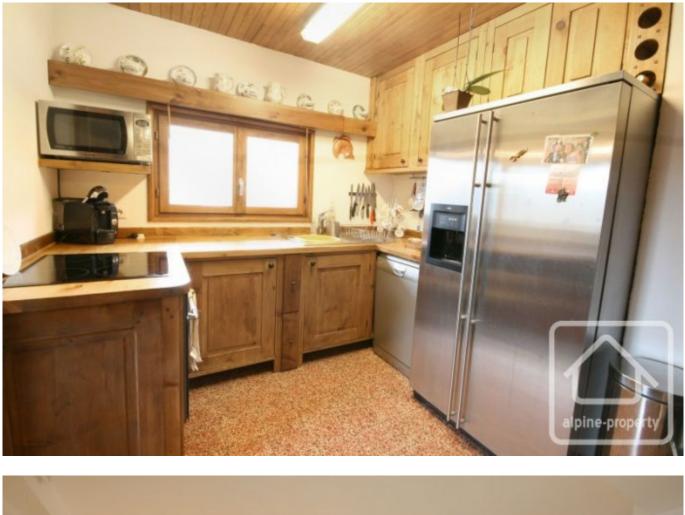

The chalet is comprised as follows:

Upper Floor Entrance. Lounge with access to the balcony and terrace area for dining. Log burning stove. Kitchen. Dining room. Bedroom 4. Bathroom with bath and sink. Separate WC.