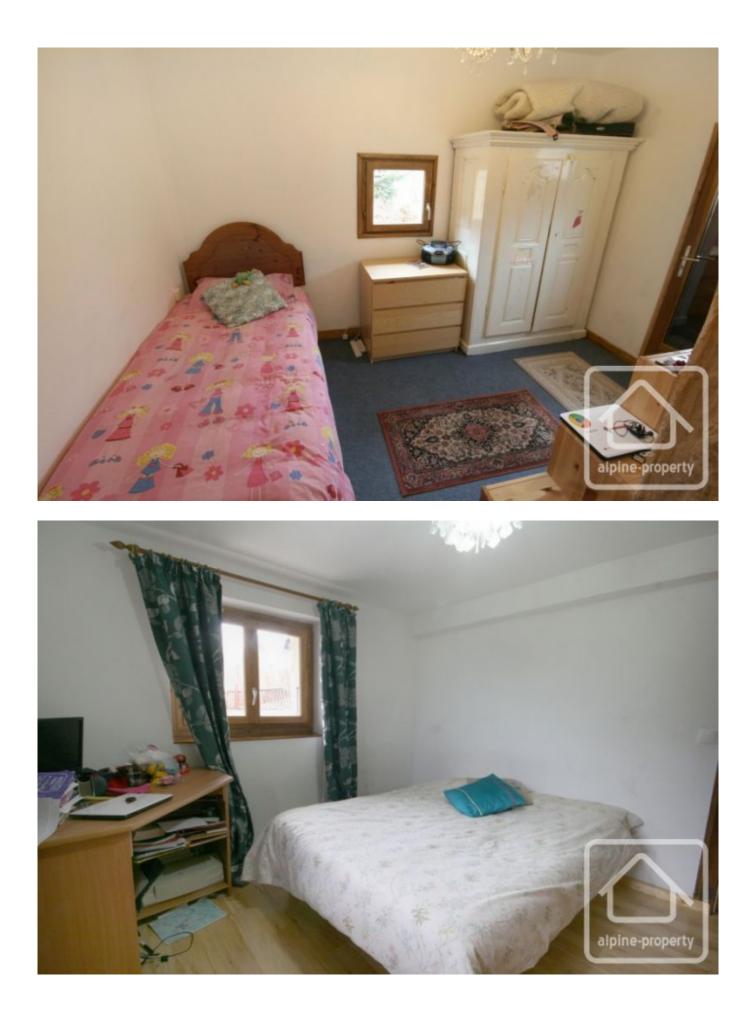

The chalet is comprised as follows:

Upper Floor Entrance. Lounge with access to the balcony and terrace area for dining. Log burning stove. Kitchen. Dining room. Bedroom 4. Bathroom with bath and sink. Separate WC.

Ground floor 3 good sized bedrooms. 1 family shower room with shower, sink and the advantage of a built-in sauna. Separate WC. Laundry- technical room

The electrics, plumbing, insulation and balconies have all been renovated in the last few years and the windows replaced with double glazing.