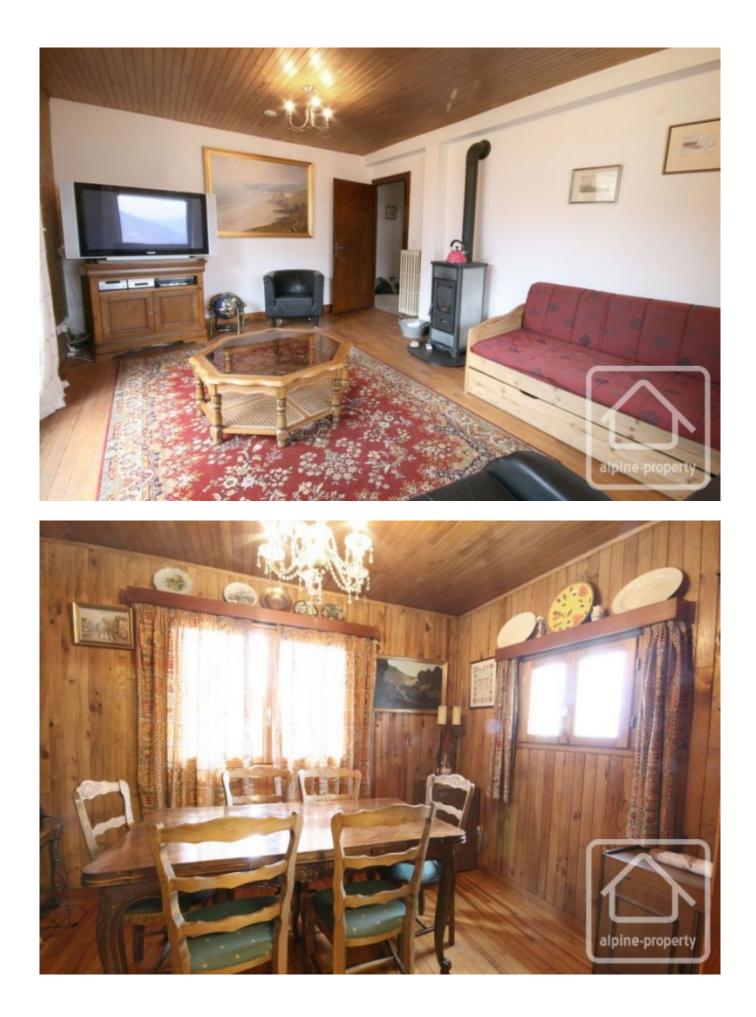

The chalet is comprised as follows:

Upper Floor Entrance. Lounge with access to the balcony and terrace area for dining. Log burning stove. Kitchen. Dining room. Bedroom 4. Bathroom with bath and sink. Separate WC.