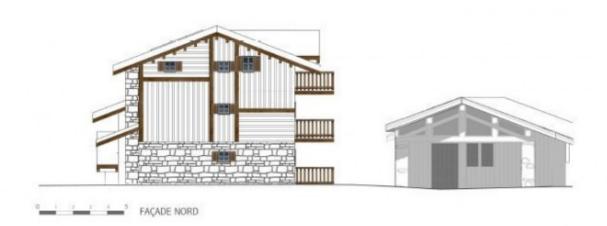

### **Property Description**

This prestigious new apartment is situated in a chalet which comprises 3 individual apartments. It is part of a new development called Les Chalets des Frasses which is located at Notre Dame de Bellecombe, in the heart of the Espace Diamant ski area. The ski slopes are just 100m from the chalet.

Nestling on a sunny slope, the apartments benefit from a south and/or west facing exposure, with picture postcard views of Mont Charvin. The construction conforms with the latest building regulations (RT 2012) and particular care has been taken to respect the traditional savoyard architecture with the use of natural stone and wood on the exterior and high quality interior finishings. The use of exposed timbers lend character and an alpine ambiance to the chalets which integrate perfectly with their surroundings.

Apartment B3 has a floor area of 69.60m² plus 6.20m² with a reduced head height under 1.80m. The accommodation comprises: living room with fireplace, dining area, fitted kitchen, west facing balcony, 2 spacious bedrooms with built-in storage, 3rd bedroom ideal for bunk beds, shower room/WC, separate WC with space for a washing machine.