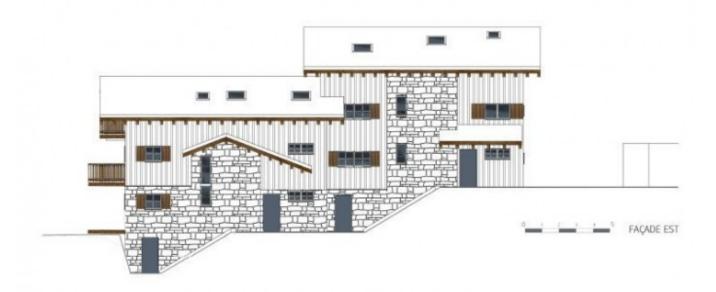

### **Property Description**

This prestigious new apartment is situated in a chalet which comprises 3 individual apartments. It is part of a new development called Les Chalets des Frasses which is located at Notre Dame de Bellecombe, in the heart of the Espace Diamant ski area. The ski slopes are just 100m from the chalet.

Nestling on a sunny slope, the apartments benefit from a south and/or west facing exposure, with picture postcard views of Mont Charvin. The construction conforms with the latest building regulations (RT 2012) and particular care has been taken to respect the traditional savoyard architecture with the use of natural stone and wood on the exterior and high quality interior finishings. The use of exposed timbers lend character and an alpine ambiance to the chalets which integrate perfectly with their surroundings.

Apartment B3 has a floor area of 69.60m² plus 6.20m² with a reduced head height under 1.80m. The accommodation comprises: living room with fireplace, dining area, fitted kitchen, west facing balcony, 2 spacious bedrooms with built-in storage, 3rd bedroom ideal for bunk beds, shower room/WC, separate WC with space for a washing machine.