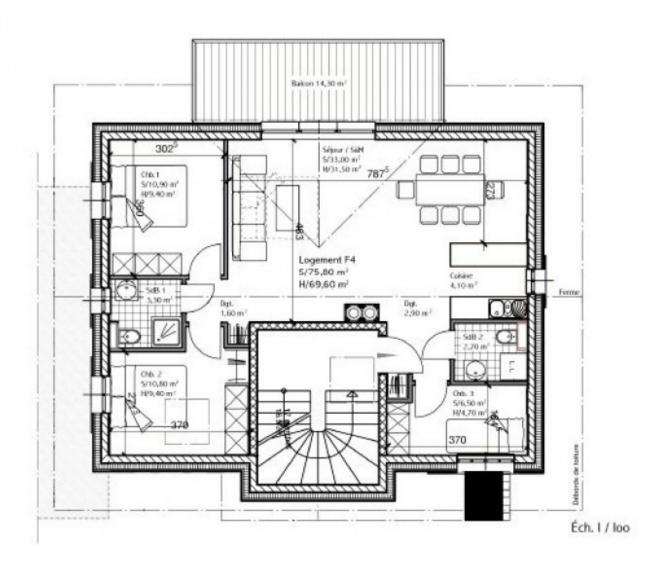

Apartment B3 has a floor area of 69.60m² plus 6.20m² with a reduced head height under 1.80m. The accommodation comprises: living room with fireplace, dining area, fitted kitchen, west facing balcony, 2 spacious bedrooms with built-in storage, 3rd bedroom ideal for bunk beds, shower room/WC, separate WC with space for a washing machine.

The layout of Apartment B3 is similar to that of Apartment B2 which is also visible on this web site.

The lower ground floor has private parking spaces plus a heated ski room with individual ski lockers for each apartment. There are also outside parking spaces for visitors.