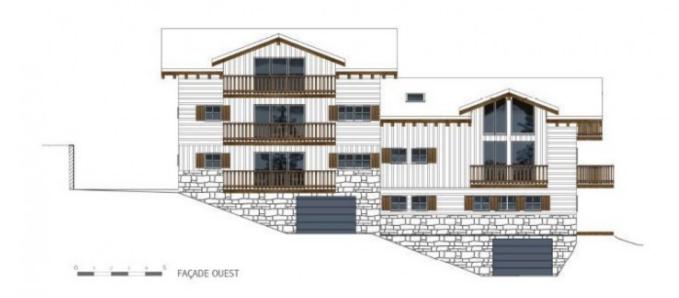

Nestling on a sunny slope, the apartments benefit from a south and/or west facing exposure, with picture postcard views of Mont Charvin. The construction conforms with the latest building regulations (RT 2012) and particular care has been taken to respect the traditional savoyard architecture with the use of natural stone and wood on the exterior and high quality interior finishings. The use of exposed timbers lend character and an alpine ambiance to the chalets which integrate perfectly with their surroundings.