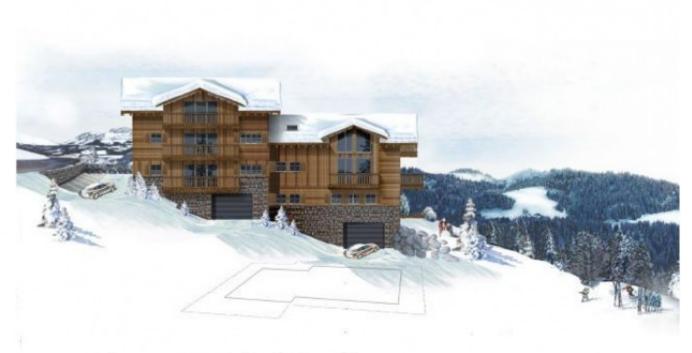

### **Property Description**

This prestigious new apartment is situated in a chalet which comprises 3 individual apartments. It is part of a new development called Les Chalets des Frasses which is located at Notre Dame de Bellecombe, in the heart of the Espace Diamant ski area. The ski slopes are just 100m from the chalet.

Nestling on a sunny slope, the apartments benefit from a south and/or west facing exposure, with picture postcard views of Mont Charvin. The construction conforms with the latest building regulations (RT 2012) and particular care has been taken to respect the traditional savoyard architecture with the use of natural stone and wood on the exterior and high quality interior finishings. The use of exposed timbers lend character and an alpine ambiance to the chalets which integrate perfectly with their surroundings.

The project is due for completion Christmas 2014 and is subject to reduced notaire's fees.

The property is covered by the copropriété rules.

ESPACE DIAMANT

LES CHALETS DES PRASSES

1450

ESPACE DIA/MA/AT