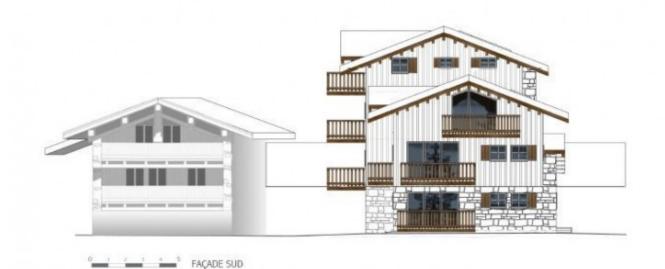

### **Property Description**

This prestigious new apartment is situated in a chalet which comprises 3 individual apartments. It is part of a new development called Les Chalets des Frasses which is located at Notre Dame de Bellecombe, in the heart of the Espace Diamant ski area. The ski slopes are just 100m from the chalet.

Nestling on a sunny slope, the apartments benefit from a south and/or west facing exposure, with picture postcard views of Mont Charvin. The construction conforms with the latest building regulations (RT 2012) and particular care has been taken to respect the traditional savoyard architecture with the use of natural stone and wood on the exterior and high quality interior finishings. The use of exposed timbers lend character and an alpine ambiance to the chalets which integrate perfectly with their surroundings.

Apartment B3 has a floor area of 69.60m² plus 6.20m² with a reduced head height under 1.80m. The accommodation comprises: living room with fireplace, dining area, fitted kitchen, west facing balcony, 2 spacious bedrooms with built-in storage, 3rd bedroom ideal for bunk beds, shower room/WC, separate WC with space for a washing machine.