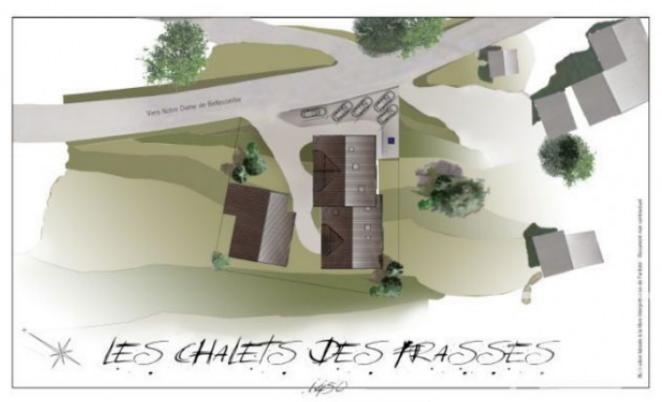

### **Property Description**

This prestigious new apartment is situated in a chalet which comprises 3 individual apartments. It is part of a new development called Les Chalets des Frasses which is located at Notre Dame de Bellecombe, in the heart of the Espace Diamant ski area. The ski slopes are just 100m from the chalet.

The project is due for completion Christmas 2014 and is subject to reduced notaire's fees.

The property is covered by the copropriété rules.

ESPACE DIAMANT

LES CHALETS DES PRASSES

1450

ESPACE DIA/MA/AT