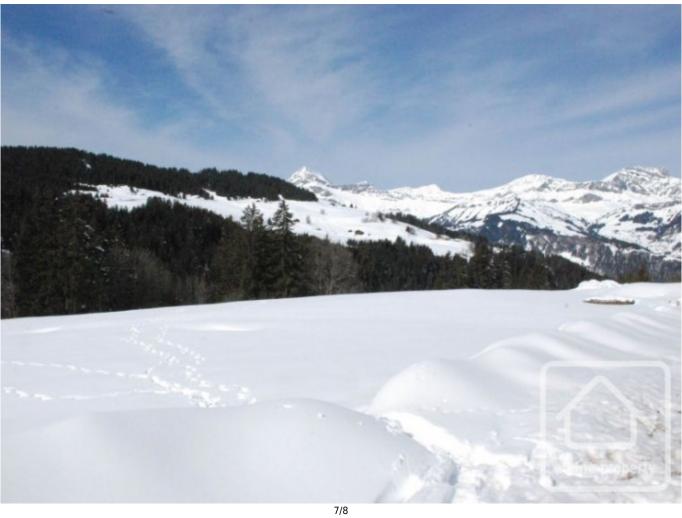

### **Property Description**

This prestigious new apartment is situated in a chalet which comprises 3 individual apartments. It is part of a new development called Les Chalets des Frasses which is located at Notre Dame de Bellecombe, in the heart of the Espace Diamant ski area. The ski slopes are just 100m from the chalet.

Nestling on a sunny slope, the apartments benefit from a south and/or west facing exposure, with picture postcard views of Mont Charvin. The construction conforms with the latest building regulations (RT 2012) and particular care has been taken to respect the traditional savoyard architecture with the use of natural stone and wood on the exterior and high quality interior finishings. The use of exposed timbers lend character and an alpine ambiance to the chalets which integrate perfectly with their surroundings.