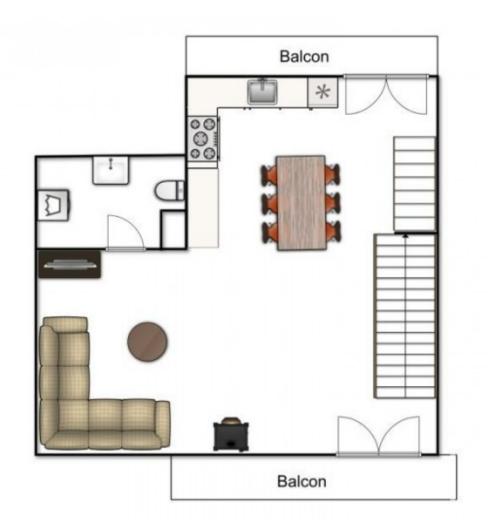

Ground floor

Entrance with storage

Master bedroom with ensuite bath, sink and WC

Second bedroom with ensuite shower, sink and WC.

Middle floor

Open planned living space with fitted kitchen, balcony access and wood burning stove. This level also has a utility room and WC.