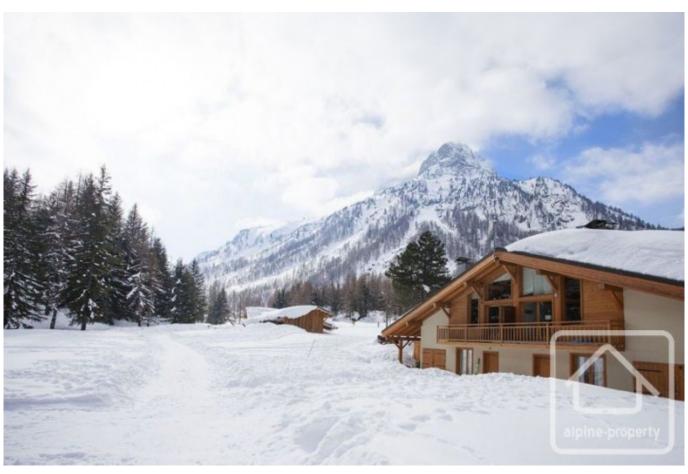

## **Demi-Chalet Pixo**

Vallorcine, Chamonix & Vallée, Mont Blanc

440 000 €uros

## **Property Description**

A 2 bedroom demi chalet within walking distance of the ski lifts. This property has immediate access to the Le Tour ski area making it ski in- ski out. It is finished in a contemporary style and enjoys lots of light from the large windows and open-planned feel. It is nestled in the quiet hamlet of Le Buet in Vallorcine and is composed as follows: