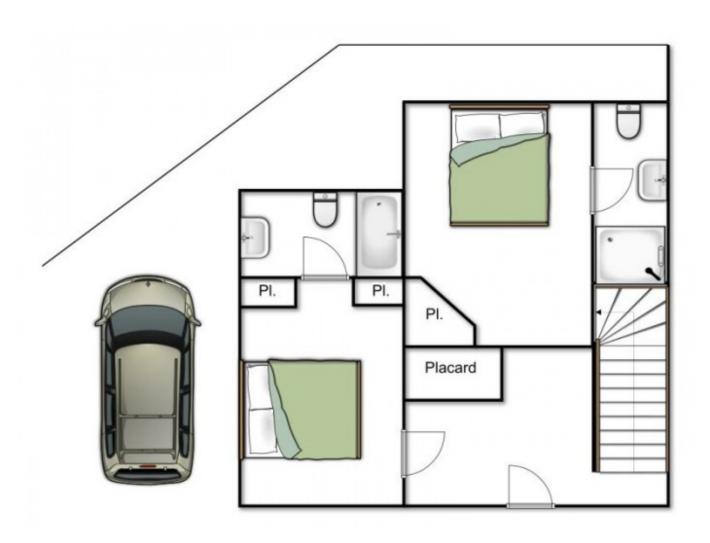

Ground floor

Entrance with storage

Master bedroom with ensuite bath, sink and WC

Second bedroom with ensuite shower, sink and WC.

Middle floor

Open planned living space with fitted kitchen, balcony access and wood burning stove. This level also has a utility room and WC.