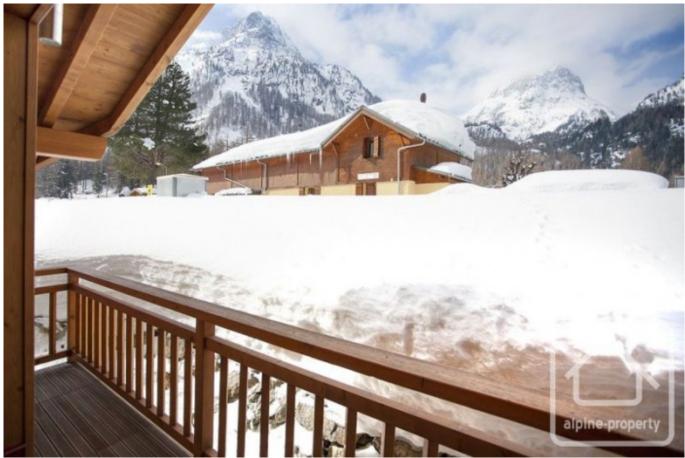

The upper floor is a mezzanine space which is suitable for an additional sleeping area or as an office.

In addition, the property has a wrap around terrace and wood fired sauna in the garden, along with a shed for additional storage.