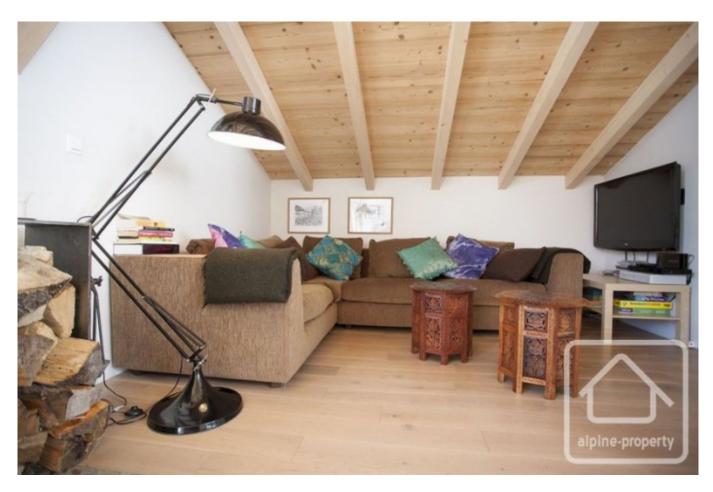

Ground floor

Entrance with storage

Master bedroom with ensuite bath, sink and WC

Second bedroom with ensuite shower, sink and WC.

Middle floor

Open planned living space with fitted kitchen, balcony access and wood burning stove. This level also has a utility room and WC.