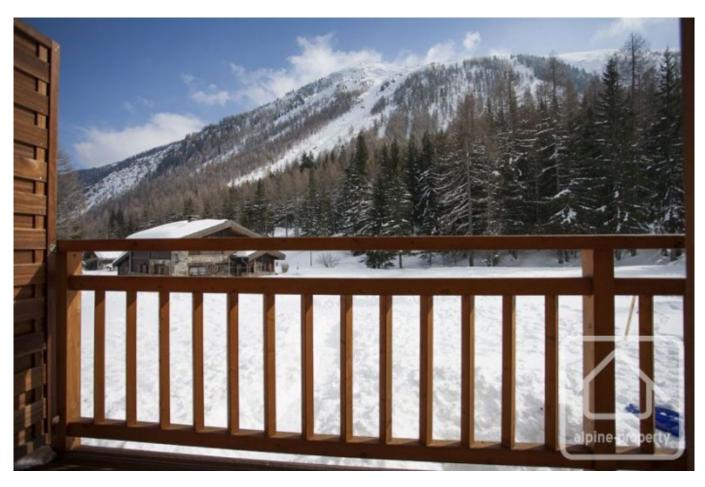

**Nearest skiing** 50 m **Nearest shops** 1 km

Garage Covered parking
Drainage Septic tank
Energy efficiency rating F (391)
CO2 emissions TBC

**Agency fees** Paid by the seller

The upper floor is a mezzanine space which is suitable for an additional sleeping area or as an office.

In addition, the property has a wrap around terrace and wood fired sauna in the garden, along with a shed for additional storage.