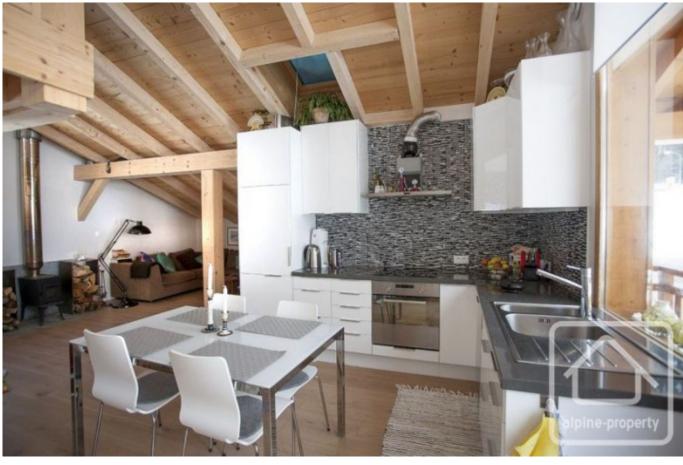

Ground floor

Entrance with storage

Master bedroom with ensuite bath, sink and WC

Second bedroom with ensuite shower, sink and WC.

Middle floor

Open planned living space with fitted kitchen, balcony access and wood burning stove. This level also has a utility room and WC.