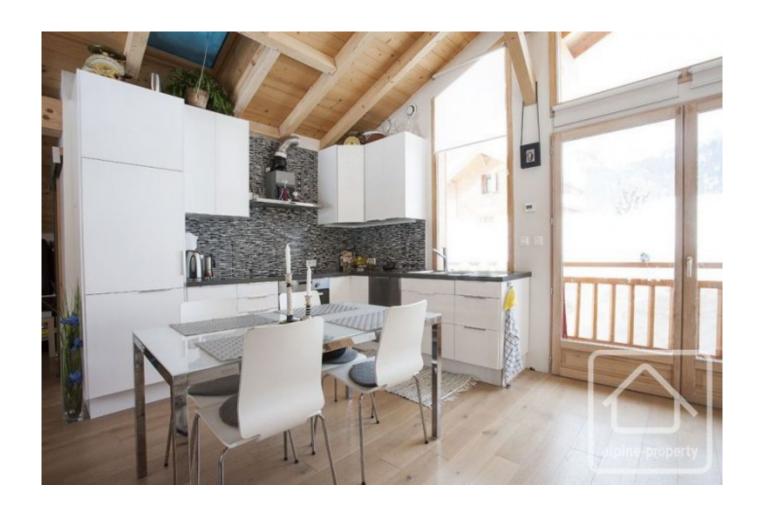

## **Property Description**

A 2 bedroom demi chalet within walking distance of the ski lifts. This property has immediate access to the Le Tour ski area making it ski in- ski out. It is finished in a contemporary style and enjoys lots of light from the large windows and open-planned feel. It is nestled in the quiet hamlet of Le Buet in Vallorcine and is composed as follows:

Ground floor

Entrance with storage

Master bedroom with ensuite bath, sink and WC

Second bedroom with ensuite shower, sink and WC.

Middle floor

Open planned living space with fitted kitchen, balcony access and wood burning stove. This level also has a utility room and WC.