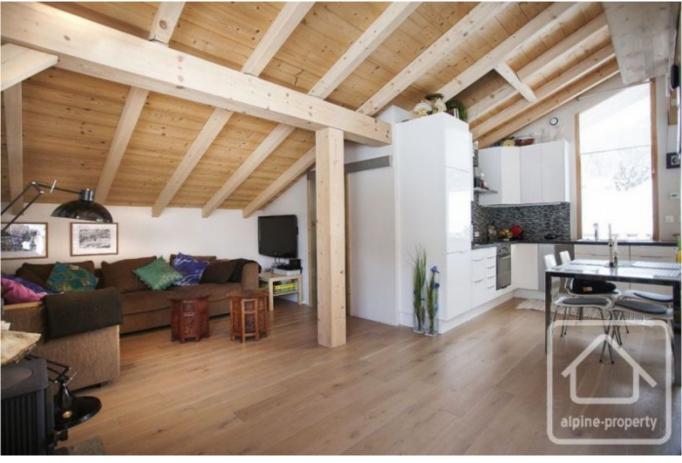

## **Property Description**

A 2 bedroom demi chalet within walking distance of the ski lifts. This property has immediate access to the Le Tour ski area making it ski in- ski out. It is finished in a contemporary style and enjoys lots of light from the large windows and open-planned feel. It is nestled in the quiet hamlet of Le Buet in Vallorcine and is composed as follows:

Ground floor

Entrance with storage

Master bedroom with ensuite bath, sink and WC

Second bedroom with ensuite shower, sink and WC.

Middle floor

Open planned living space with fitted kitchen, balcony access and wood burning stove. This level also has a utility room and WC.