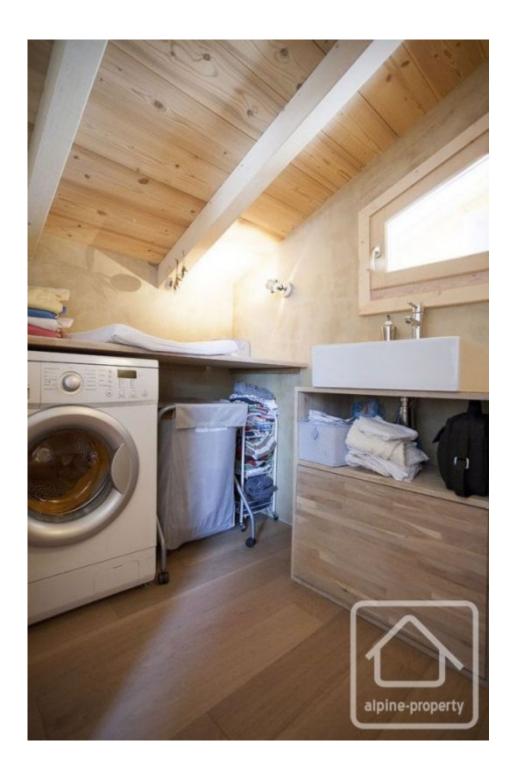

Ground floor

Entrance with storage

Master bedroom with ensuite bath, sink and WC

Second bedroom with ensuite shower, sink and WC.

Middle floor

Open planned living space with fitted kitchen, balcony access and wood burning stove. This level also has a utility room and WC.