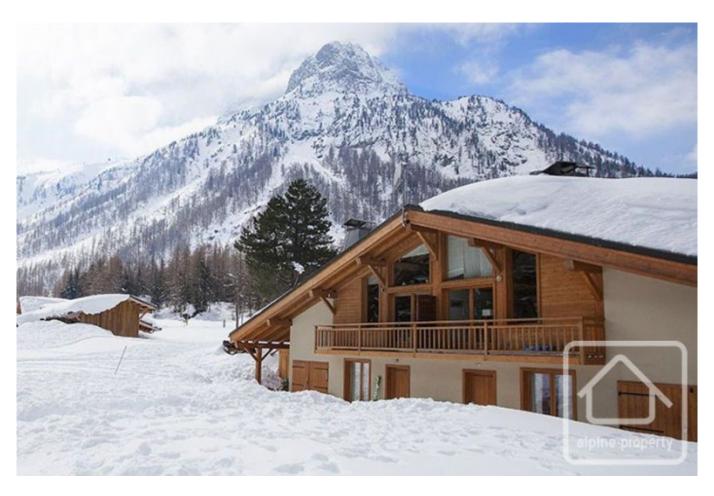

## **Demi-Chalet Pixo**

Vallorcine, Chamonix & Vallée, Mont Blanc

440 000 €uros

## **Property Description**

A 2 bedroom demi chalet within walking distance of the ski lifts. This property has immediate access to the Le Tour ski area making it ski in- ski out. It is finished in a contemporary style and enjoys lots of light from the large windows and open-planned feel. It is nestled in the quiet hamlet of Le Buet in Vallorcine and is composed as follows: