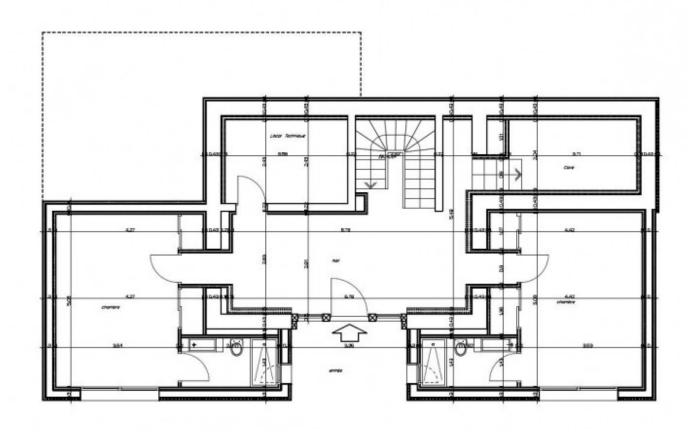

### Ground floor

Spacious entrance with stone walls and immediate access to the laundry facility/boot room and a further technical room.

Two well proportioned bedrooms, each with ensuite shower, sink and WC.