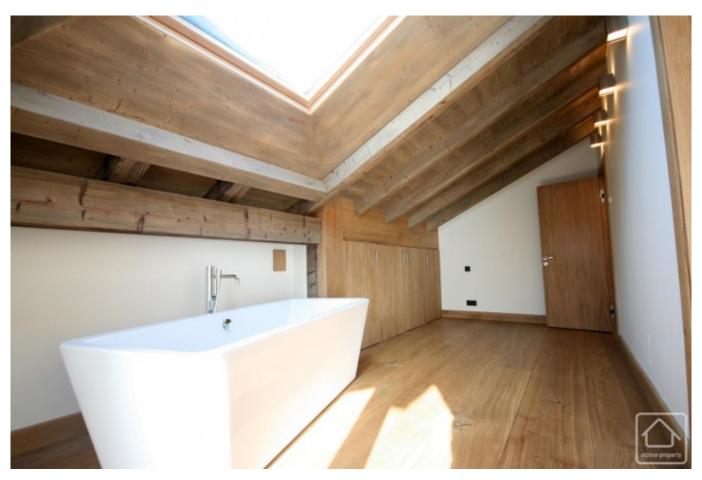

### Upper floor

Two stunning master bedrooms with floor level windows, apex ceilings and luxury bedroom bath. Each of these bedrooms also has an ensuite bathroom with shower, sink and WC.

There is under floor heating throughout and the hot water is both electric and solar powered for maximum efficiency. All bathrooms include a heated towel rail and each bedroom has it's own built-in wardrobes. Oak floors throughout bedrooms and living space, stone tiles in the bathrooms, kitchen, entrance and dining area.