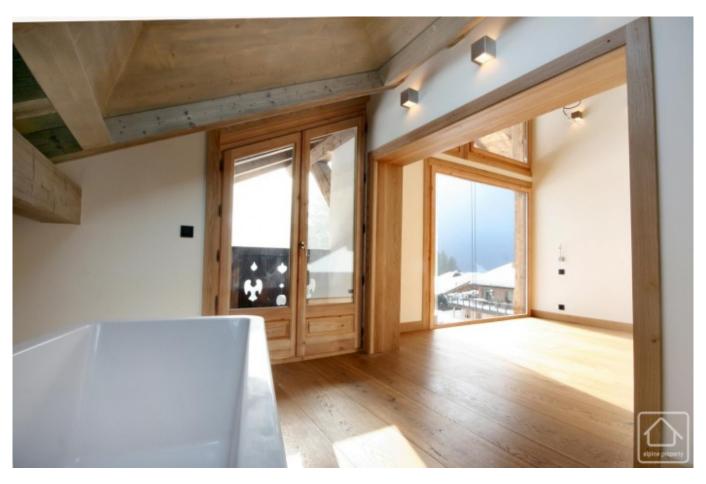

### Upper floor

Two stunning master bedrooms with floor level windows, apex ceilings and luxury bedroom bath. Each of these bedrooms also has an ensuite bathroom with shower, sink and WC.

There is under floor heating throughout and the hot water is both electric and solar powered for maximum efficiency. All bathrooms include a heated towel rail and each bedroom has it's own built-in wardrobes. Oak floors throughout bedrooms and living space, stone tiles in the bathrooms, kitchen, entrance and dining area.

#### Middle floor

Open planned living dining area with generous patio doors allowing plenty of light and showcasing the stunning panorama of the Mont Blanc and Aiguille du midi. Access to a generous balcony. The lounge naturally divides into two zones; one located around the fireplace; and a second, more open feeling area with large windows on 2 sides. 1 Bedroom with ensuite bathroom with sink and WC.