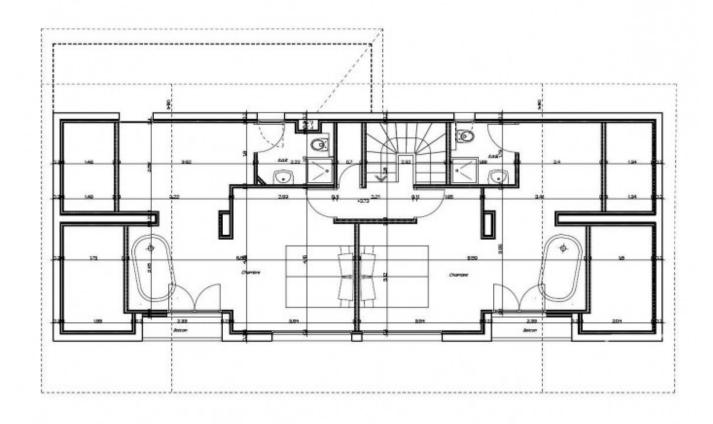

### Upper floor

Two stunning master bedrooms with floor level windows, apex ceilings and luxury bedroom bath. Each of these bedrooms also has an ensuite bathroom with shower, sink and WC.

There is under floor heating throughout and the hot water is both electric and solar powered for maximum efficiency. All bathrooms include a heated towel rail and each bedroom has it's own built-in wardrobes. Oak floors throughout bedrooms and living space, stone tiles in the bathrooms, kitchen, entrance and dining area.