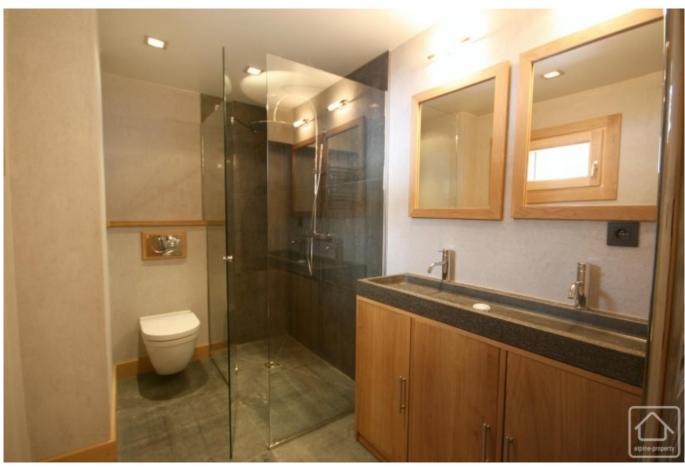

### Ground floor

Spacious entrance with stone walls and immediate access to the laundry facility/boot room and a further technical room.

Two well proportioned bedrooms, each with ensuite shower, sink and WC.

### Upper floor

Two stunning master bedrooms with floor level windows, apex ceilings and luxury bedroom bath. Each of these bedrooms also has an ensuite bathroom with shower, sink and WC.

There is under floor heating throughout and the hot water is both electric and solar powered for maximum efficiency. All bathrooms include a heated towel rail and each bedroom has it's own built-in wardrobes. Oak floors throughout bedrooms and living space, stone tiles in the bathrooms, kitchen, entrance and dining area.