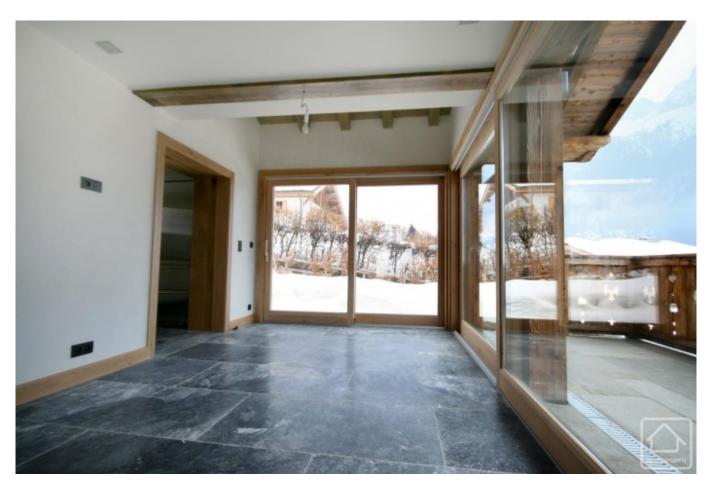

### Upper floor

Two stunning master bedrooms with floor level windows, apex ceilings and luxury bedroom bath. Each of these bedrooms also has an ensuite bathroom with shower, sink and WC.

There is under floor heating throughout and the hot water is both electric and solar powered for maximum efficiency. All bathrooms include a heated towel rail and each bedroom has it's own built-in wardrobes. Oak floors throughout bedrooms and living space, stone tiles in the bathrooms, kitchen, entrance and dining area.