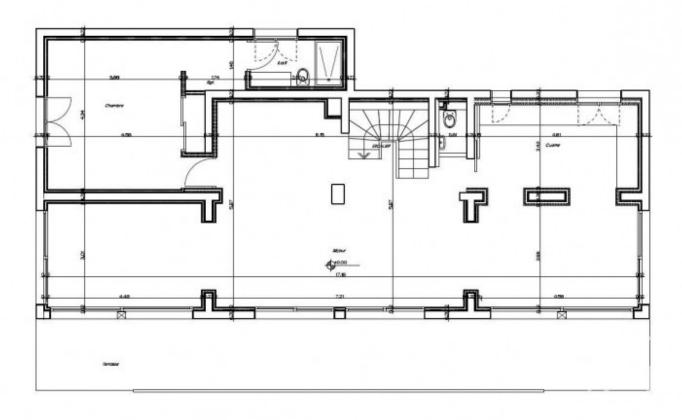

#### Middle floor

Open planned living dining area with generous patio doors allowing plenty of light and showcasing the stunning panorama of the Mont Blanc and Aiguille du midi. Access to a generous balcony. The lounge naturally divides into two zones; one located around the fireplace; and a second, more open feeling area with large windows on 2 sides. 1 Bedroom with ensuite bathroom with sink and WC.

### Separate WC

Fully fitted kitchen with lava poured work surface.