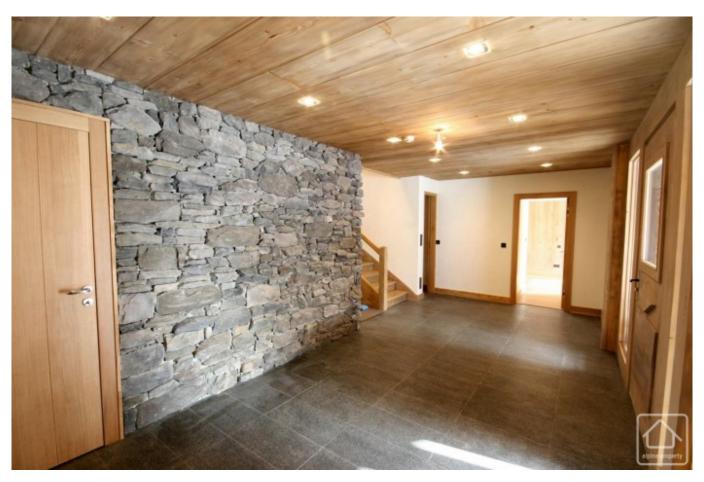

### Ground floor

Spacious entrance with stone walls and immediate access to the laundry facility/boot room and a further technical room.

Two well proportioned bedrooms, each with ensuite shower, sink and WC.