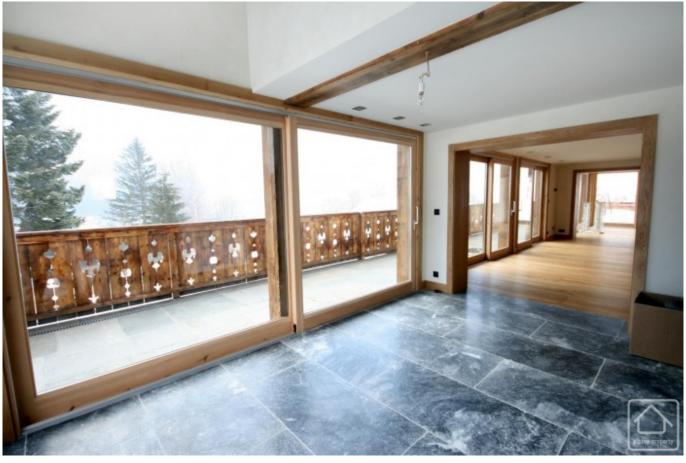

#### Middle floor

Open planned living dining area with generous patio doors allowing plenty of light and showcasing the stunning panorama of the Mont Blanc and Aiguille du midi. Access to a generous balcony. The lounge naturally divides into two zones; one located around the fireplace; and a second, more open feeling area with large windows on 2 sides. 1 Bedroom with ensuite bathroom with sink and WC.