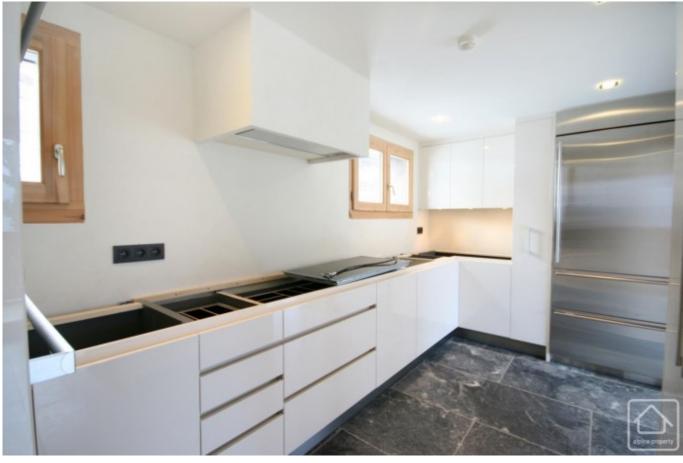

ny. The lounge naturally divides into two zones; one located around the fireplace; and a second, more open feeling area with large windows on 2 sides. 1 Bedroom with ensuite bathroom with sink and WC.

### Separate WC

Fully fitted kitchen with lava poured work surface.

### Upper floor

Two stunning master bedrooms with floor level windows, apex ceilings and luxury bedroom bath. Each of these bedrooms also has an ensuite bathroom with shower, sink and WC.

There is under floor heating throughout and the hot water is both electric and solar powered for maximum efficiency. All bathrooms include a heated towel rail and each bedroom has it's own built-in wardrobes. Oak floors throughout bedrooms and living space, stone tiles in the bathrooms, kitchen, entrance and dining area.