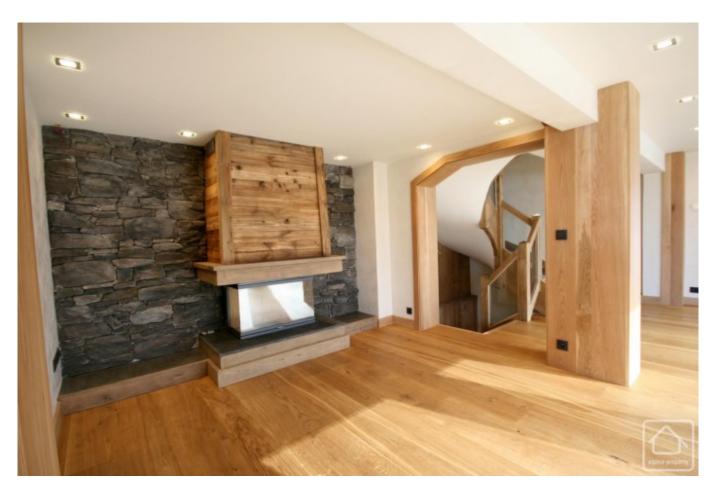

#### Middle floor

Open planned living dining area with generous patio doors allowing plenty of light and showcasing the stunning panorama of the Mont Blanc and Aiguille du midi. Access to a generous balcony. The lounge naturally divides into two zones; one located around the fireplace; and a second, more open feeling area with large windows on 2 sides. 1 Bedroom with ensuite bathroom with sink and WC.