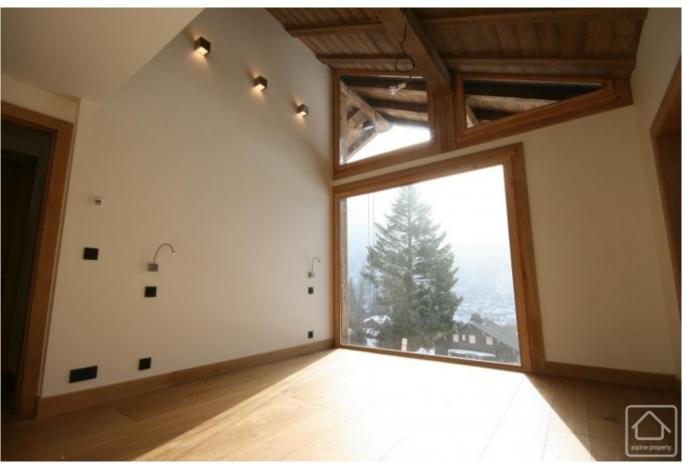

### Upper floor

Two stunning master bedrooms with floor level windows, apex ceilings and luxury bedroom bath. Each of these bedrooms also has an ensuite bathroom with shower, sink and WC.

There is under floor heating throughout and the hot water is both electric and solar powered for maximum efficiency. All bathrooms include a heated towel rail and each bedroom has it's own built-in wardrobes. Oak floors throughout bedrooms and living space, stone tiles in the bathrooms, kitchen, entrance and dining area.