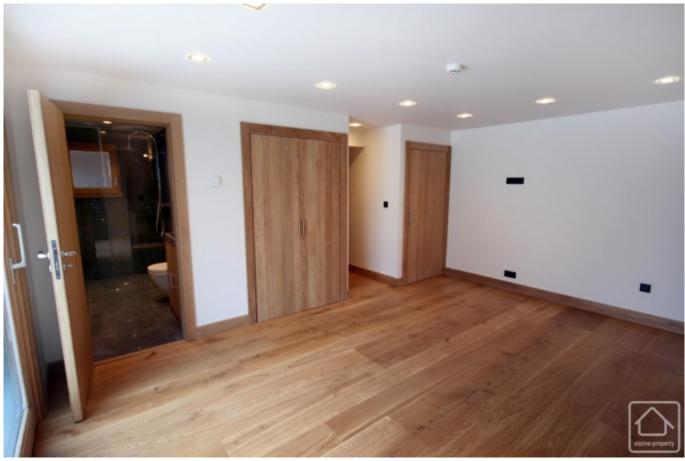

### Ground floor

Spacious entrance with stone walls and immediate access to the laundry facility/boot room and a further technical room.

Two well proportioned bedrooms, each with ensuite shower, sink and WC.

### Upper floor

Two stunning master bedrooms with floor level windows, apex ceilings and luxury bedroom bath. Each of these bedrooms also has an ensuite bathroom with shower, sink and WC.

There is under floor heating throughout and the hot water is both electric and solar powered for maximum efficiency. All bathrooms include a heated towel rail and each bedroom has it's own built-in wardrobes. Oak floors throughout bedrooms and living space, stone tiles in the bathrooms, kitchen, entrance and dining area.