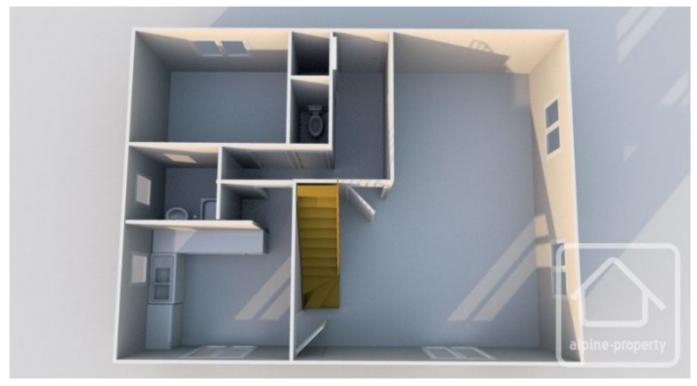

1st floor

Front entrance, 30m2 living room, kitchen, bedroom and separate WC and shower room. Entire floor surrounded by a balcony with extended area for outside dinning (South-facing with the view of the valley).