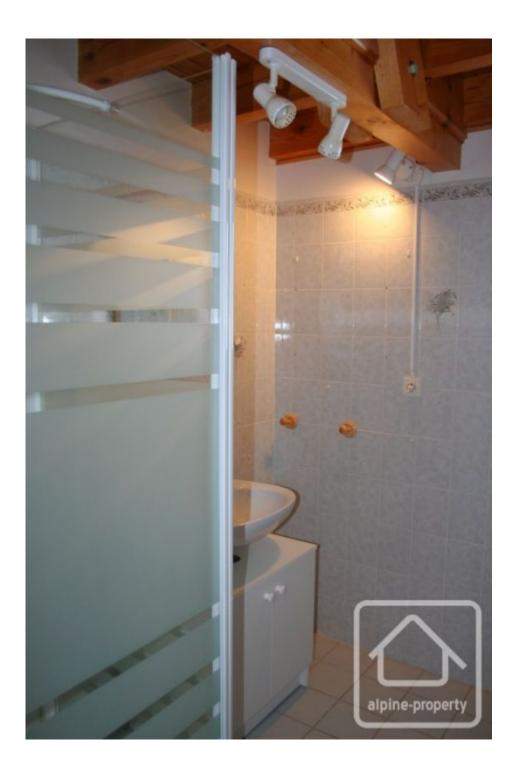

1st floor

Front entrance, 30m2 living room, kitchen, bedroom and separate WC and shower room. Entire floor surrounded by a balcony with extended area for outside dinning (South-facing with the view of the valley).