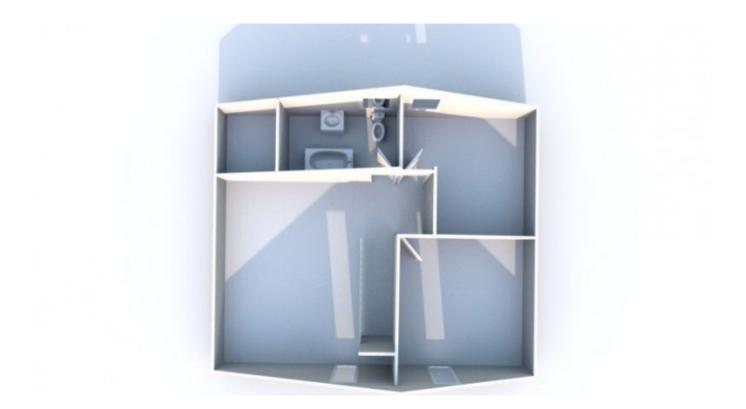

2nd Floor

Large mezzanine, 2 bedrooms and bathroom with WC. The mezzanine and one bedroom have a balcony.