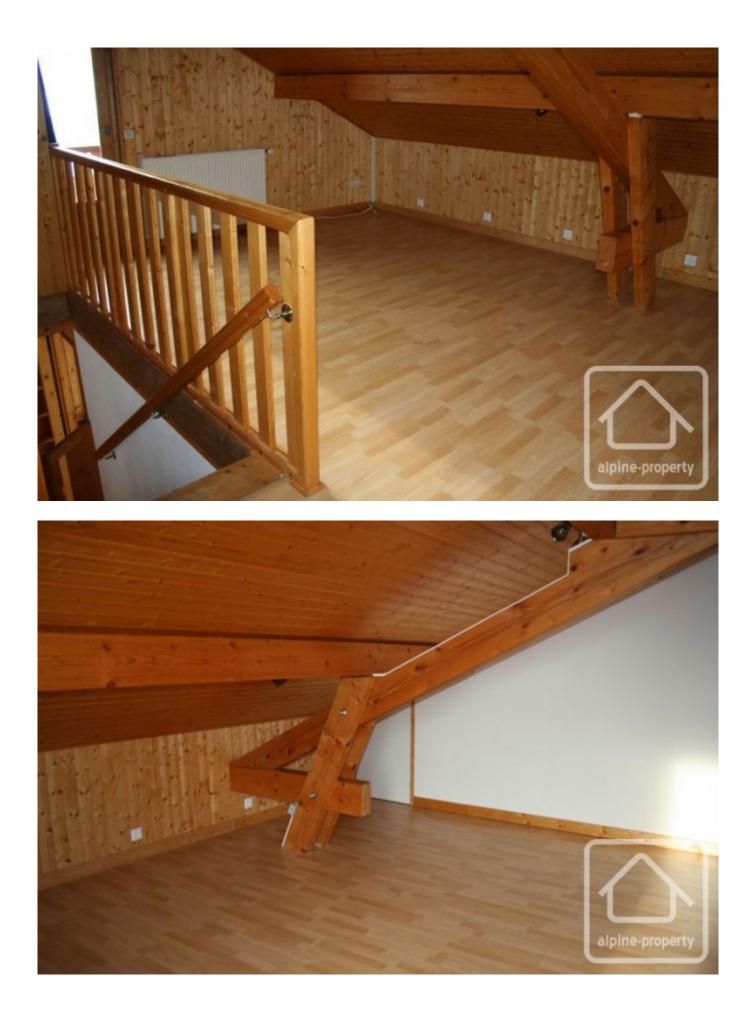

2nd Floor

Large mezzanine, 2 bedrooms and bathroom with WC. The mezzanine and one bedroom have a balcony.