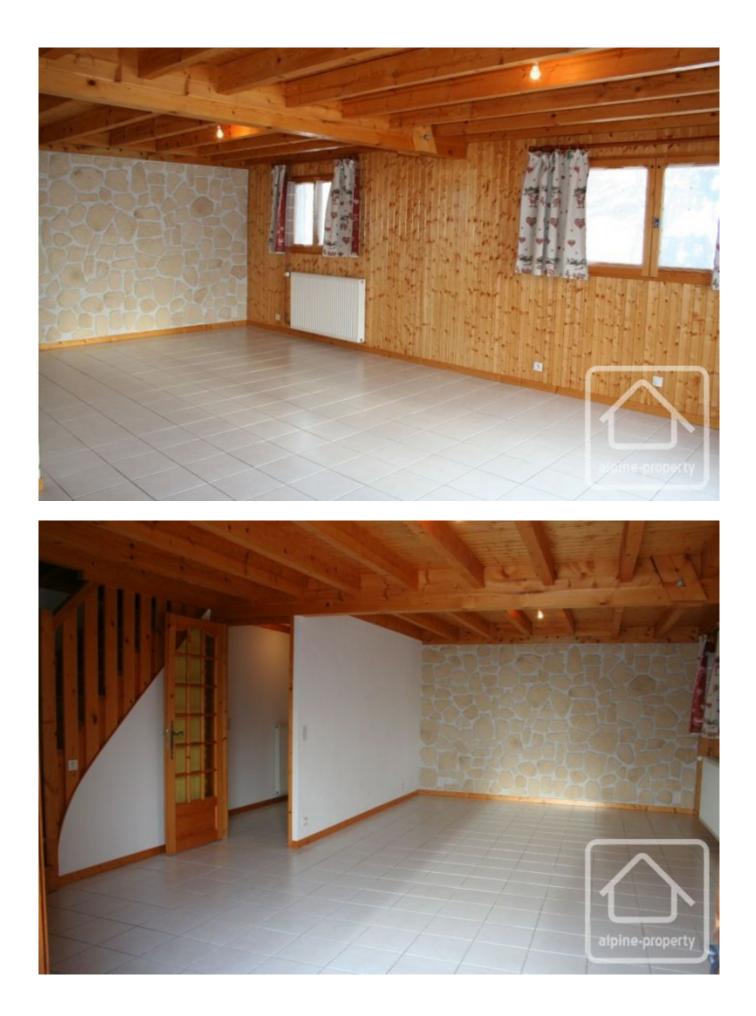

1st floor

Front entrance, 30m2 living room, kitchen, bedroom and separate WC and shower room. Entire floor surrounded by a balcony with extended area for outside dinning (South-facing with the view of the valley).

2nd Floor

Large mezzanine, 2 bedrooms and bathroom with WC. The mezzanine and one bedroom have a balcony.