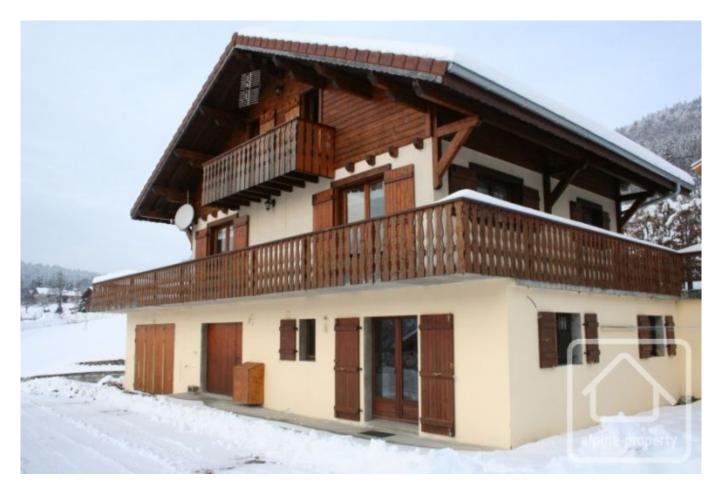

# **Chalet Les Closets**

## **Property Description**

A pretty, traditional wooden chalet, facing full south with a delightful view down the Vallée Verte. It could be used as either a permanent residence or a holiday home and the independent apartment could be rented annually or seasonally for additional income.

1st floor

Front entrance, 30m2 living room, kitchen, bedroom and separate WC and shower room. Entire floor surrounded by a balcony with extended area for outside dinning (South-facing with the view of the valley).