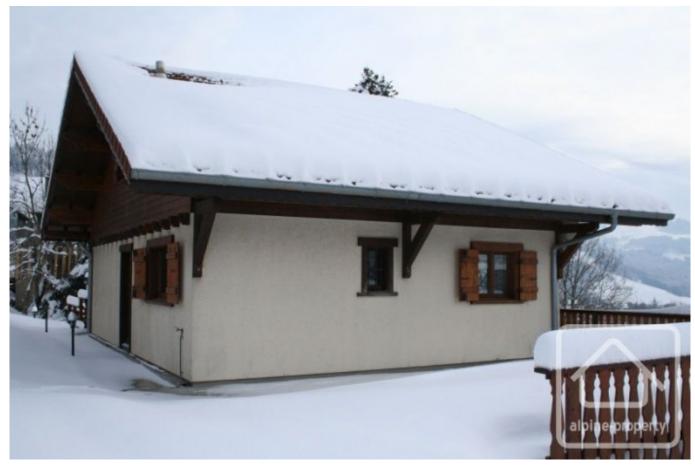

# **Chalet Les Closets**

## **Property Description**

A pretty, traditional wooden chalet, facing full south with a delightful view down the Vallée Verte. It could be used as either a permanent residence or a holiday home and the independent apartment could be rented annually or seasonally for additional income.

The owners have vacated, so it is ready to move into immediately. The chalet was built in 1994, a new boiler and central heating was installed in 2006.

The chalet comprises:

Ground Floor

Large double garage (heated, with window), large heated Washing room and stairs to the next floor. It also has an apartment of 50m2 with shower/WC bedroom and living room with kitchenette. French windows providing an independent entrance and giving onto the view of the valley.