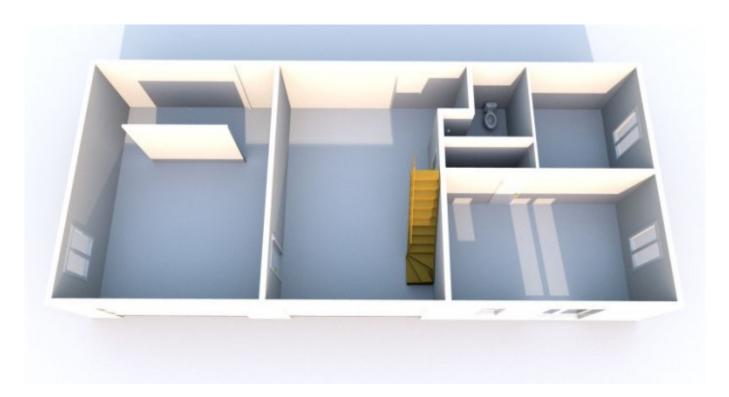

The owners have vacated, so it is ready to move into immediately. The chalet was built in 1994, a new boiler and central heating was installed in 2006.

The chalet comprises:

Ground Floor

Large double garage (heated, with window), large heated Washing room and stairs to the next floor. It also has an apartment of 50m2 with shower/WC bedroom and living room with kitchenette. French windows providing an independent entrance and giving onto the view of the valley.