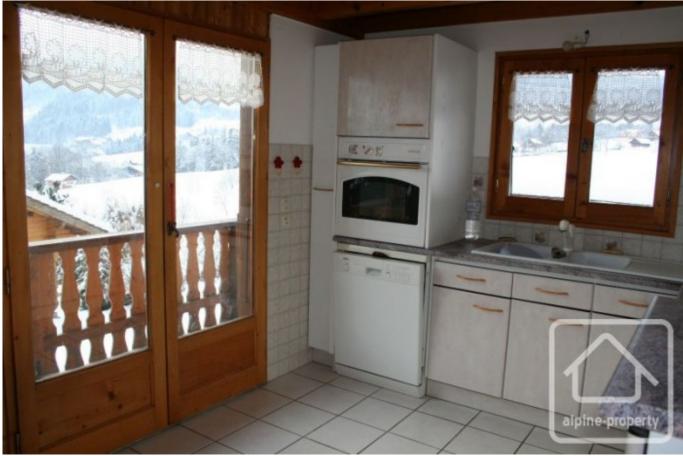

1st floor

Front entrance, 30m2 living room, kitchen, bedroom and separate WC and shower room. Entire floor surrounded by a balcony with extended area for outside dinning (South-facing with the view of the valley).