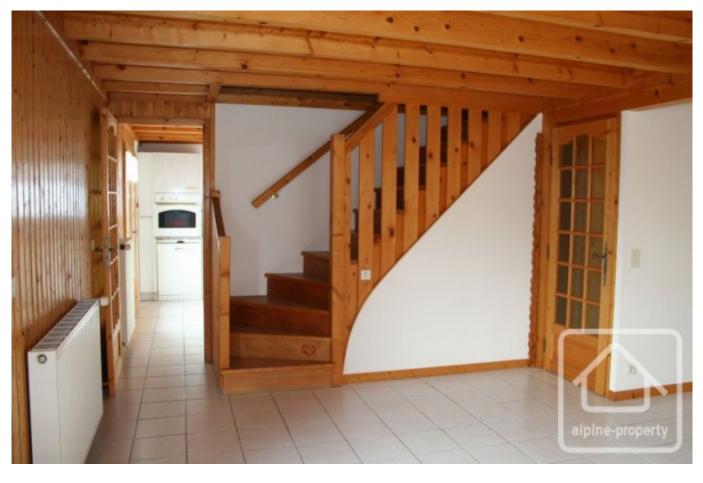

1st floor

Front entrance, 30m2 living room, kitchen, bedroom and separate WC and shower room. Entire floor surrounded by a balcony with extended area for outside dinning (South-facing with the view of the valley).

2nd Floor

Large mezzanine, 2 bedrooms and bathroom with WC. The mezzanine and one bedroom have a balcony.