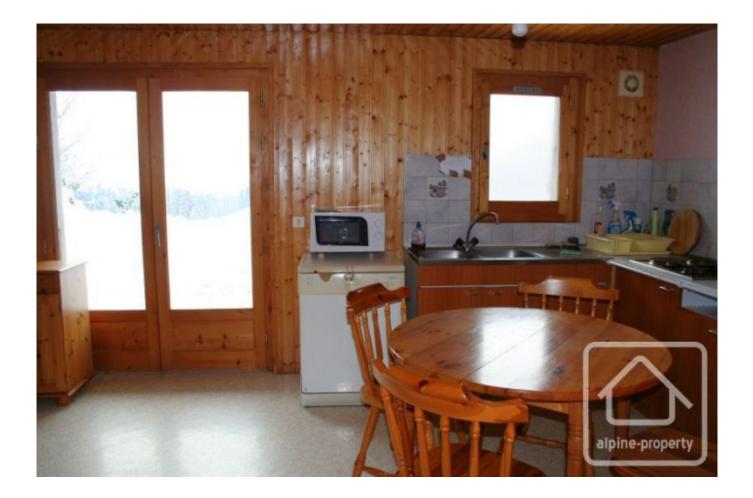

## **Property Description**

A pretty, traditional wooden chalet, facing full south with a delightful view down the Vallée Verte. It could be used as either a permanent residence or a holiday home and the independent apartment could be rented annually or seasonally for additional income.

1st floor

Front entrance, 30m2 living room, kitchen, bedroom and separate WC and shower room. Entire floor surrounded by a balcony with extended area for outside dinning (South-facing with the view of the valley).