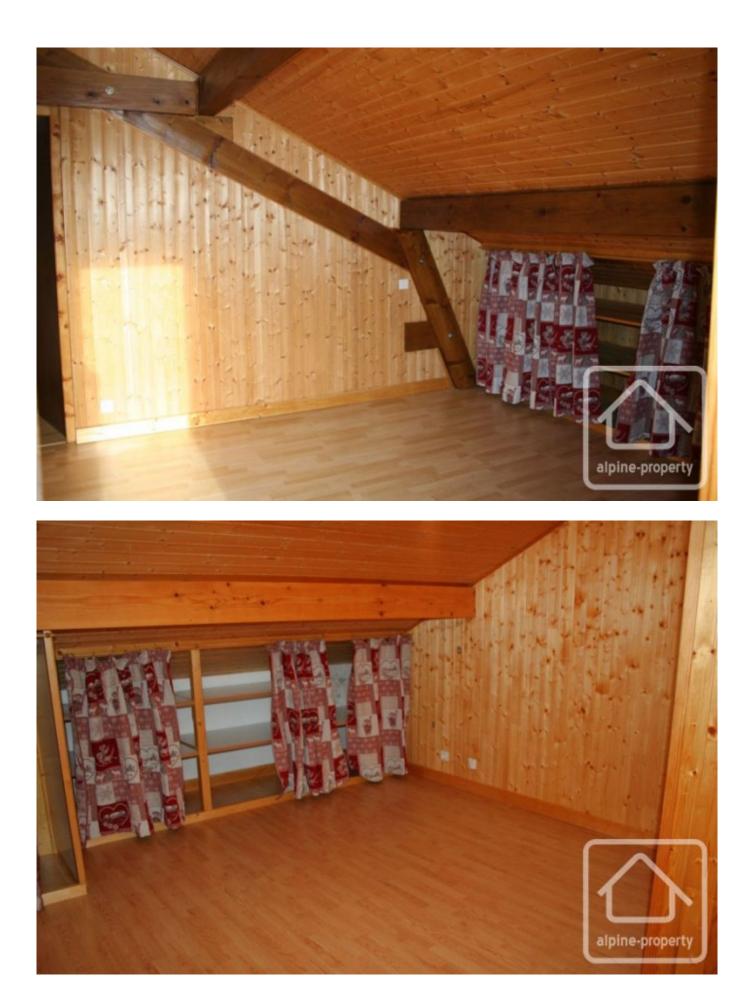

2nd Floor

Large mezzanine, 2 bedrooms and bathroom with WC. The mezzanine and one bedroom have a balcony.