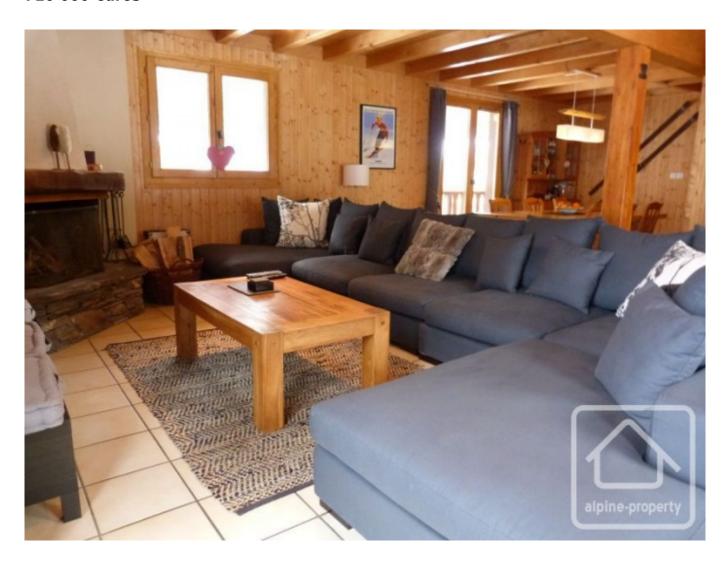

## **Property Description**

Chalet Le Jardy is a charming chalet in Chatel which is currently run as a catered chalet business.

The chalet is 11 years old and has been completely renovated inside and out.

The main chalet benefits from a large lounge/diner with open fire, separate kitchen, 5 bedrooms (3 of which are ensuite), a large family bathroom and a large boot room with WC and storage.

On the lower ground floor there is a modern 2 bedroom apartment which has its own separate access and a kitchen/lounge area with wood burner.