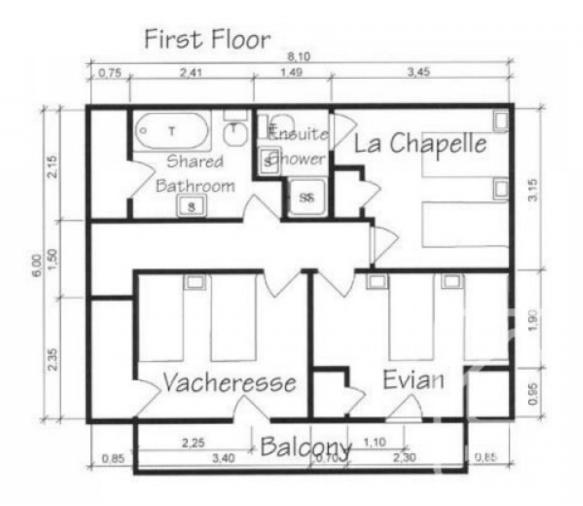

The main chalet benefits from a large lounge/diner with open fire, separate kitchen, 5 bedrooms (3 of which are ensuite), a large family bathroom and a large boot room with WC and storage.

On the lower ground floor there is a modern 2 bedroom apartment which has its own separate access and a kitchen/lounge area with wood burner.