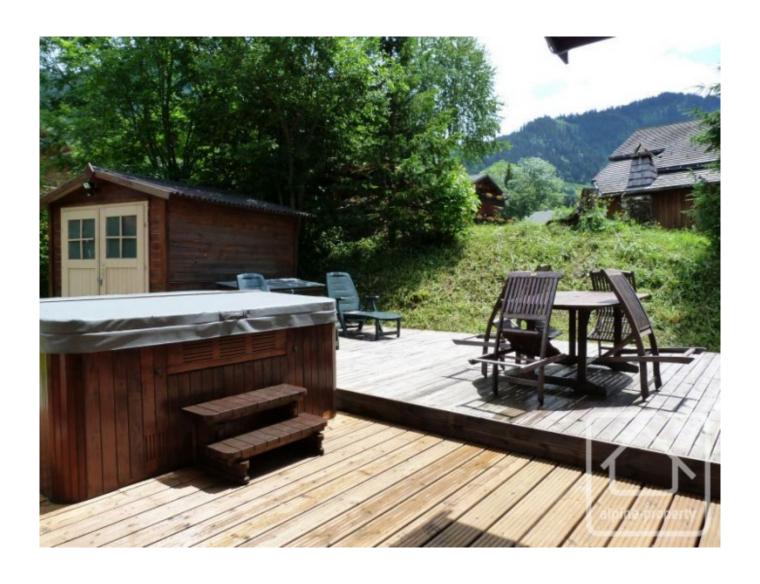

Outside there is a large, flat garden, 2 decked areas, a large covered terrace, 2 sheds, a hot tub and parking for up to 6 cars.

The catered chalet business itself (website, minibus, client list, furniture etc) is also available via separate negotiation. The business accounts are available to view and the company has a healthy trading history with good turnover and profit levels.