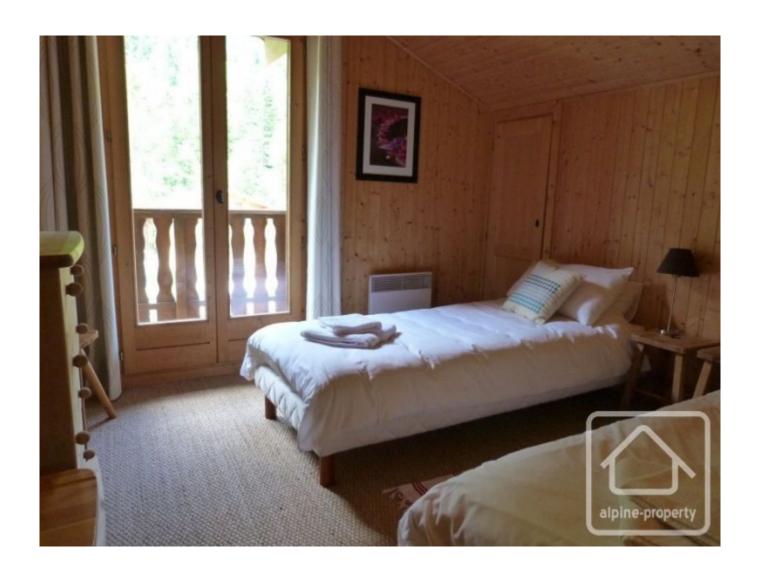

The main chalet benefits from a large lounge/diner with open fire, separate kitchen, 5 bedrooms (3 of which are ensuite), a large family bathroom and a large boot room with WC and storage.

On the lower ground floor there is a modern 2 bedroom apartment which has its own separate access and a kitchen/lounge area with wood burner.