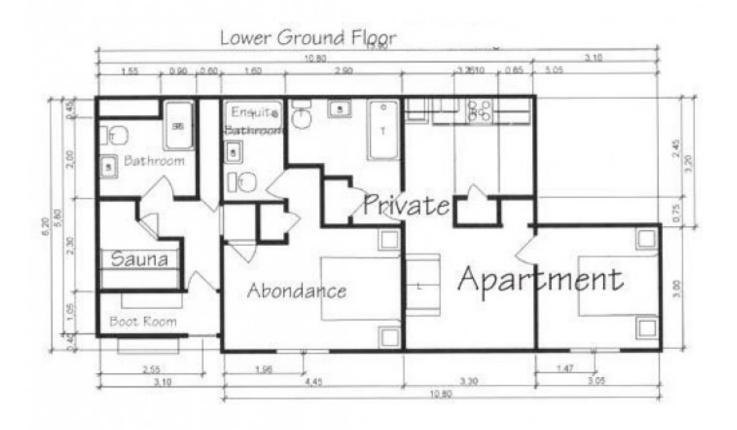

The main chalet benefits from a large lounge/diner with open fire, separate kitchen, 5 bedrooms (3 of which are ensuite), a large family bathroom and a large boot room with WC and storage.

On the lower ground floor there is a modern 2 bedroom apartment which has its own separate access and a kitchen/lounge area with wood burner.