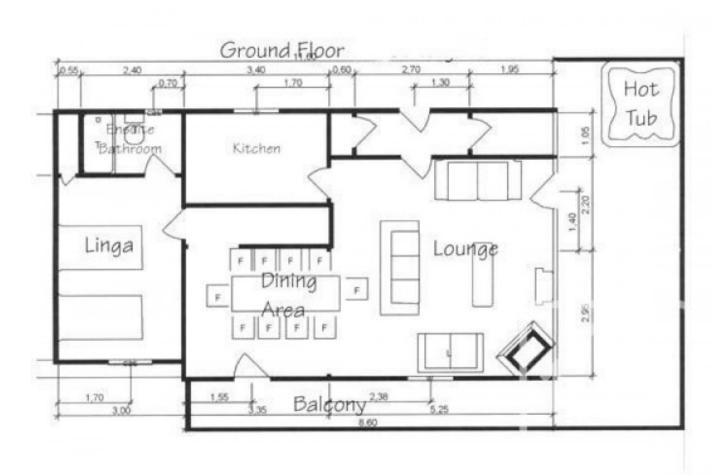

The main chalet benefits from a large lounge/diner with open fire, separate kitchen, 5 bedrooms (3 of which are ensuite), a large family bathroom and a large boot room with WC and storage.

On the lower ground floor there is a modern 2 bedroom apartment which has its own separate access and a kitchen/lounge area with wood burner.

Outside there is a large, flat garden, 2 decked areas, a large covered terrace, 2 sheds, a hot tub and parking for up to 6 cars.

The catered chalet business itself (website, minibus, client list, furniture etc) is also available via separate negotiation. The business accounts are available to view and the company has a healthy trading history with good turnover and profit levels.