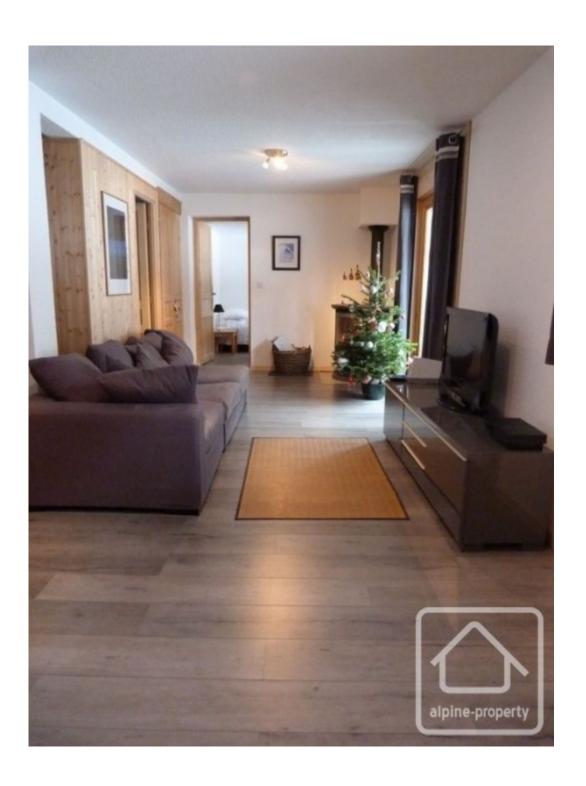

The main chalet benefits from a large lounge/diner with open fire, separate kitchen, 5 bedrooms (3 of which are ensuite), a large family bathroom and a large boot room with WC and storage.

On the lower ground floor there is a modern 2 bedroom apartment which has its own separate access and a kitchen/lounge area with wood burner.