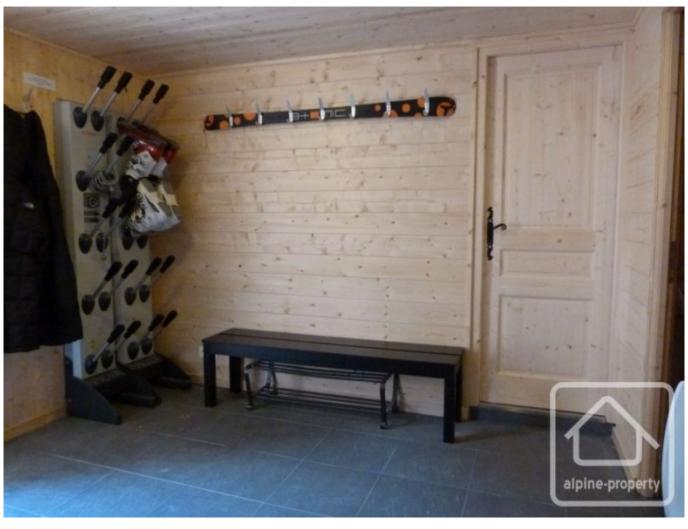

The main chalet benefits from a large lounge/diner with open fire, separate kitchen, 5 bedrooms (3 of which are ensuite), a large family bathroom and a large boot room with WC and storage.

On the lower ground floor there is a modern 2 bedroom apartment which has its own separate access and a kitchen/lounge area with wood burner.