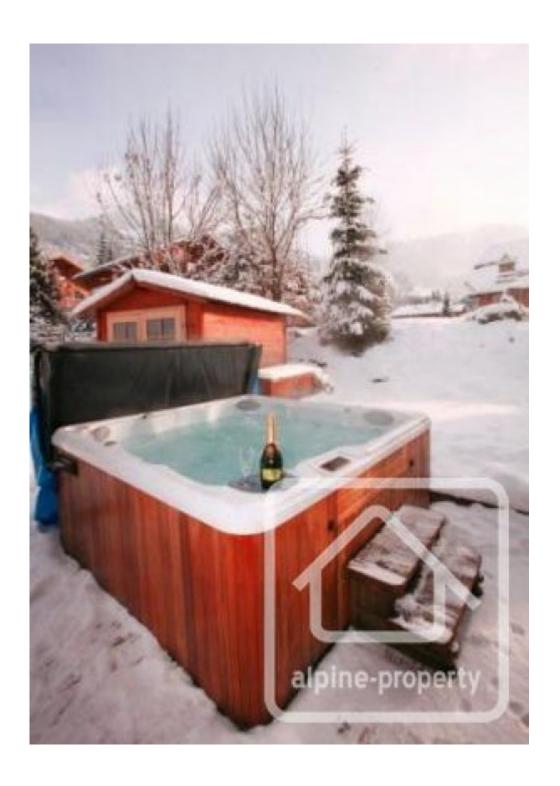

Outside there is a large, flat garden, 2 decked areas, a large covered terrace, 2 sheds, a hot tub and parking for up to 6 cars.

The catered chalet business itself (website, minibus, client list, furniture etc) is also available via separate negotiation. The business accounts are available to view and the company has a healthy trading history with good turnover and profit levels.