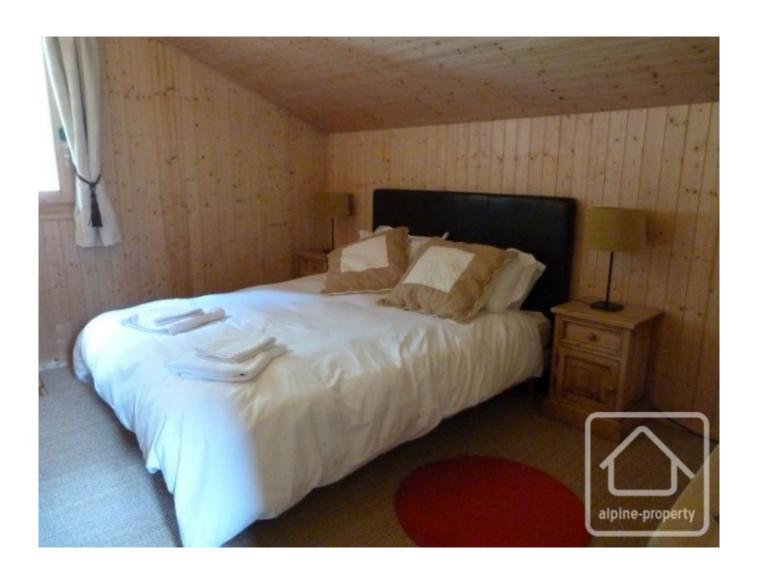

The main chalet benefits from a large lounge/diner with open fire, separate kitchen, 5 bedrooms (3 of which are ensuite), a large family bathroom and a large boot room with WC and storage.

On the lower ground floor there is a modern 2 bedroom apartment which has its own separate access and a kitchen/lounge area with wood burner.