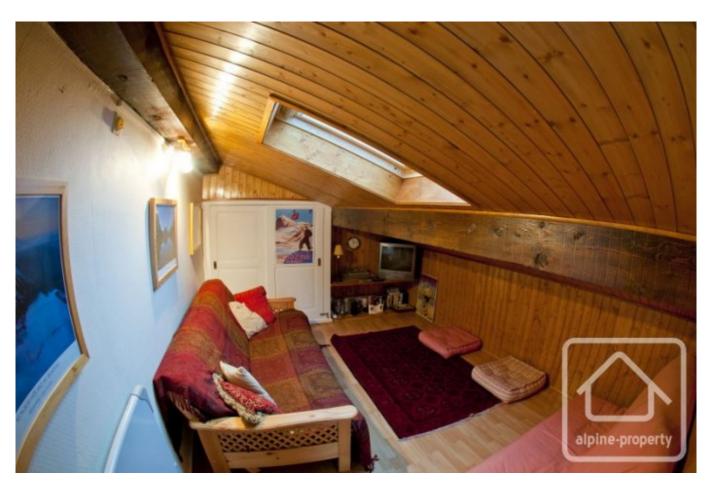

First floor: two good sized bedrooms, small under-eaves room which could be used as a single bedroom or TV room, bathroom/WC.

The property is conveniently located for accessing the ski lifts in Morzine (SuperMorzine 2.25km) or via Ardent (6km) and is situated just a short walk from the ski bus stop.