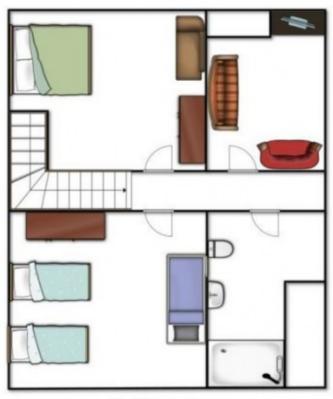

First floor: two good sized bedrooms, small under-eaves room which could be used as a single bedroom or TV room, bathroom/WC.

The property is conveniently located for accessing the ski lifts in Morzine (SuperMorzine 2.25km) or via Ardent (6km) and is situated just a short walk from the ski bus stop.

The property is covered by the copropriété rules.

Not to scale

Not to scale