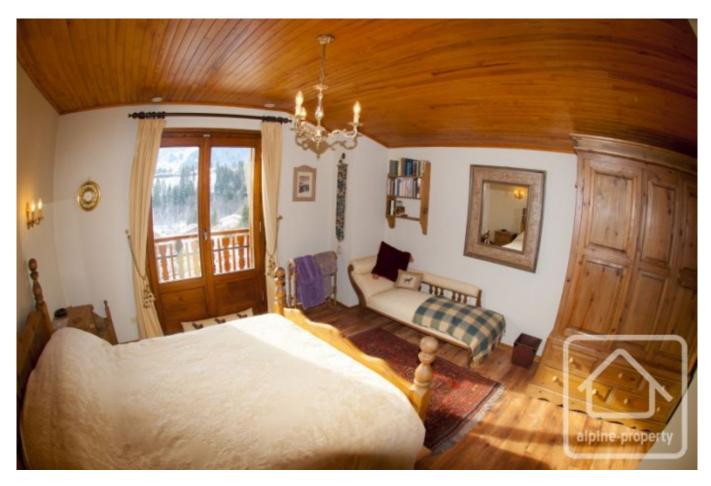

The apartment has a habitable surface area of 101m2, over 2 floors as follows:

Ground floor: separate entrance, large lounge/dining room with feature fireplace and doors opening onto south facing balcony, separate kitchen, bedroom, bathroom/WC.