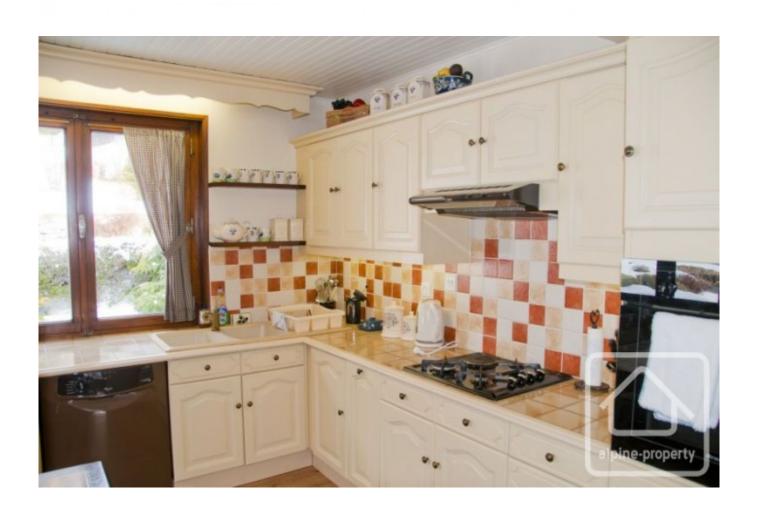

The apartment has a habitable surface area of 101m2, over 2 floors as follows:

Ground floor: separate entrance, large lounge/dining room with feature fireplace and doors opening onto south facing balcony, separate kitchen, bedroom, bathroom/WC.