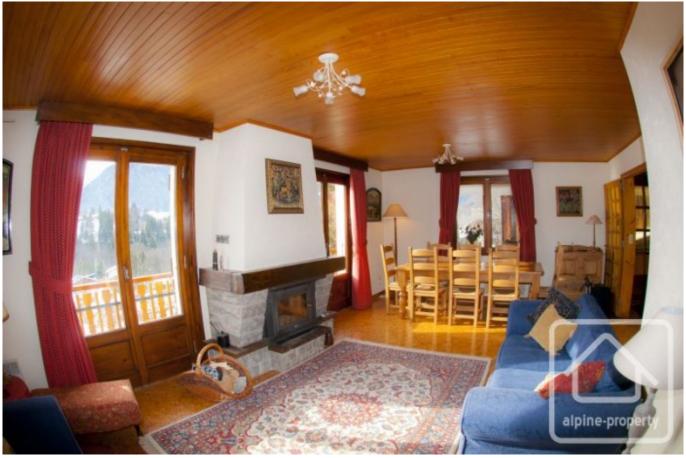

## **Property Description**

Apartment Bouverie is a spacious, duplex apartment which has the feel of an individual chalet. The property is located in a sunny area of Montriond and only 2.5km from Morzine. It is south facing and enjoys great views across the town and the surrounding mountain scenery.

The apartment has a habitable surface area of 101m2, over 2 floors as follows:

Ground floor: separate entrance, large lounge/dining room with feature fireplace and doors opening onto south facing balcony, separate kitchen, bedroom, bathroom/WC.