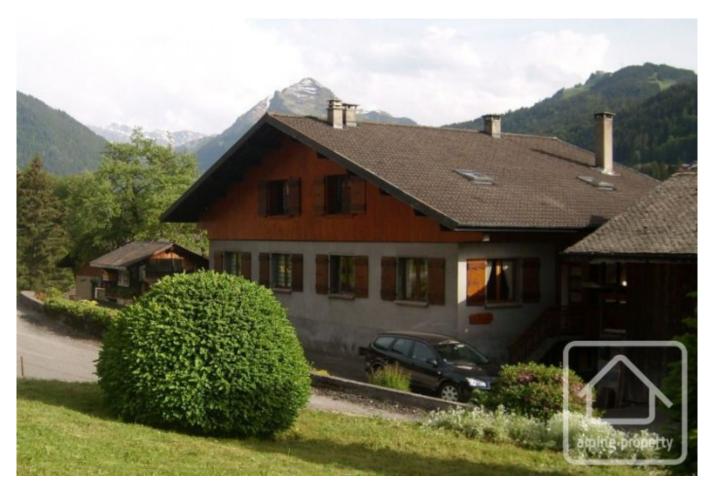

## **Appt. Bouverie**

Montriond, Morzine, Portes Du Soleil

379 000 €uros

## **Property Description**

Apartment Bouverie is a spacious, duplex apartment which has the feel of an individual chalet. The property is located in a sunny area of Montriond and only 2.5km from Morzine. It is south facing and enjoys great views across the town and the surrounding mountain scenery.