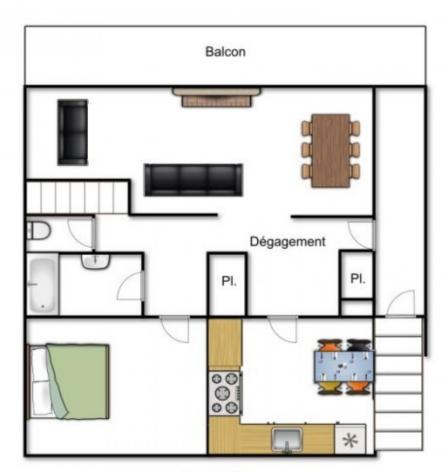

The apartment has a habitable surface area of 101m2, over 2 floors as follows:

Ground floor: separate entrance, large lounge/dining room with feature fireplace and doors opening onto south facing balcony, separate kitchen, bedroom, bathroom/WC.

The property is covered by the copropriété rules.

Not to scale

Not to scale