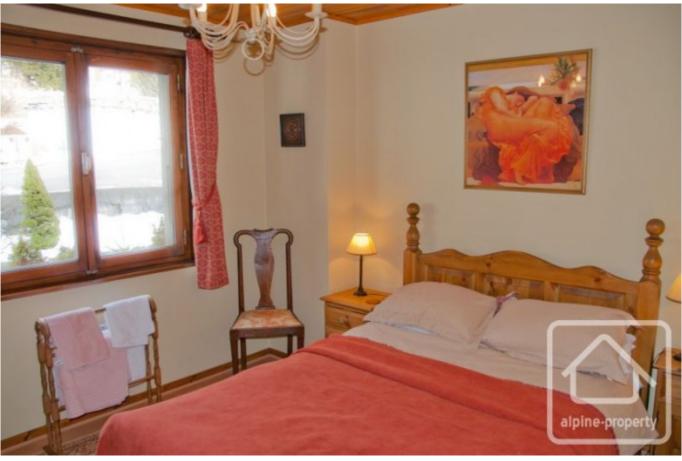

The apartment has a habitable surface area of 101m2, over 2 floors as follows:

Ground floor: separate entrance, large lounge/dining room with feature fireplace and doors opening onto south facing balcony, separate kitchen, bedroom, bathroom/WC.