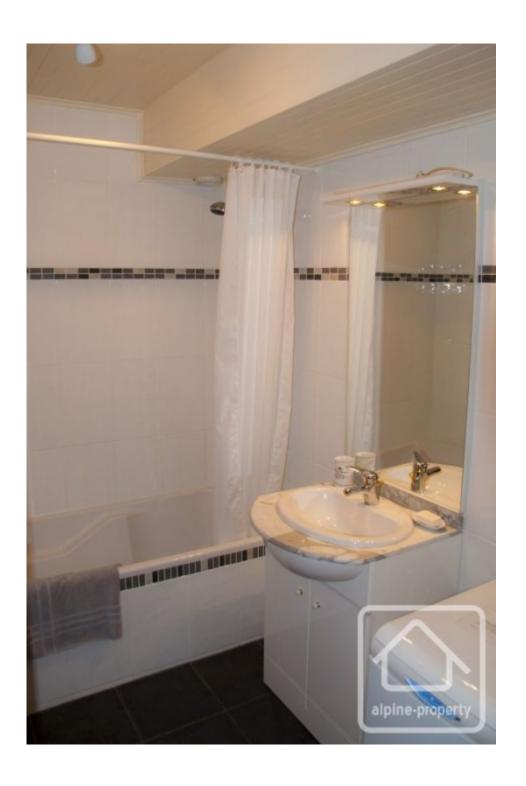

The apartment has a habitable surface area of 101m2, over 2 floors as follows:

Ground floor: separate entrance, large lounge/dining room with feature fireplace and doors opening onto south facing balcony, separate kitchen, bedroom, bathroom/WC.

First floor: two good sized bedrooms, small under-eaves room which could be used as a single bedroom or TV room, bathroom/WC.

The property is conveniently located for accessing the ski lifts in Morzine (SuperMorzine 2.25km) or via Ardent (6km) and is situated just a short walk from the ski bus stop.