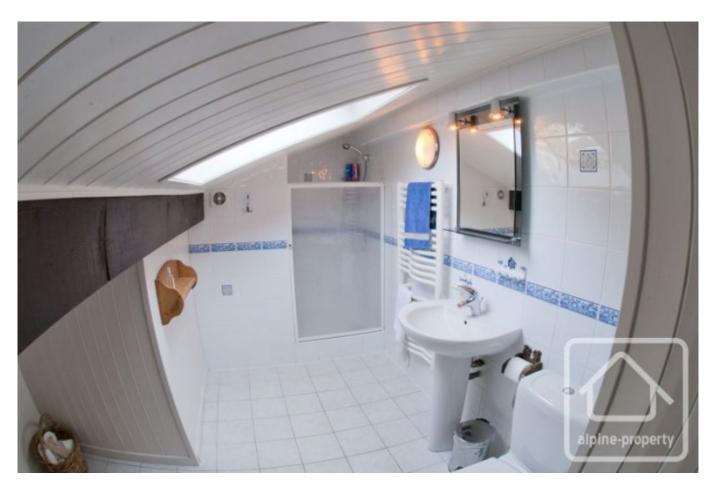

The apartment has a habitable surface area of 101m2, over 2 floors as follows:

Ground floor: separate entrance, large lounge/dining room with feature fireplace and doors opening onto south facing balcony, separate kitchen, bedroom, bathroom/WC.

First floor: two good sized bedrooms, small under-eaves room which could be used as a single bedroom or TV room, bathroom/WC.

The property is conveniently located for accessing the ski lifts in Morzine (SuperMorzine 2.25km) or via Ardent (6km) and is situated just a short walk from the ski bus stop.