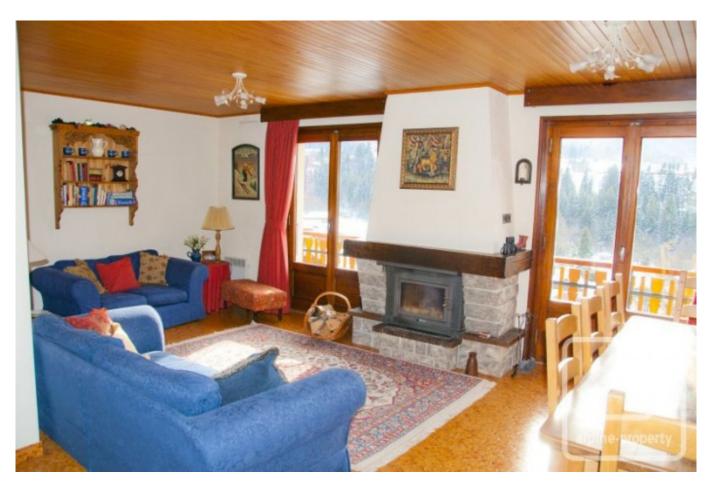

## **Property Description**

Apartment Bouverie is a spacious, duplex apartment which has the feel of an individual chalet. The property is located in a sunny area of Montriond and only 2.5km from Morzine. It is south facing and enjoys great views across the town and the surrounding mountain scenery.

The apartment has a habitable surface area of 101m2, over 2 floors as follows:

Ground floor: separate entrance, large lounge/dining room with feature fireplace and doors opening onto south facing balcony, separate kitchen, bedroom, bathroom/WC.