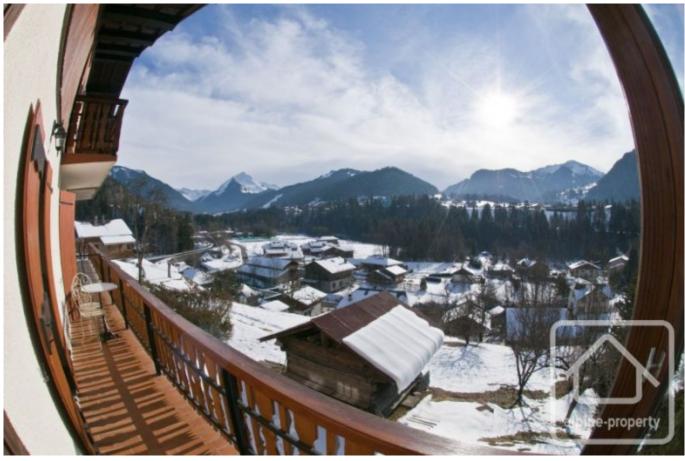

## **Property Description**

Apartment Bouverie is a spacious, duplex apartment which has the feel of an individual chalet. The property is located in a sunny area of Montriond and only 2.5km from Morzine. It is south facing and enjoys great views across the town and the surrounding mountain scenery.

The apartment has a habitable surface area of 101m2, over 2 floors as follows:

Ground floor: separate entrance, large lounge/dining room with feature fireplace and doors opening onto south facing balcony, separate kitchen, bedroom, bathroom/WC.