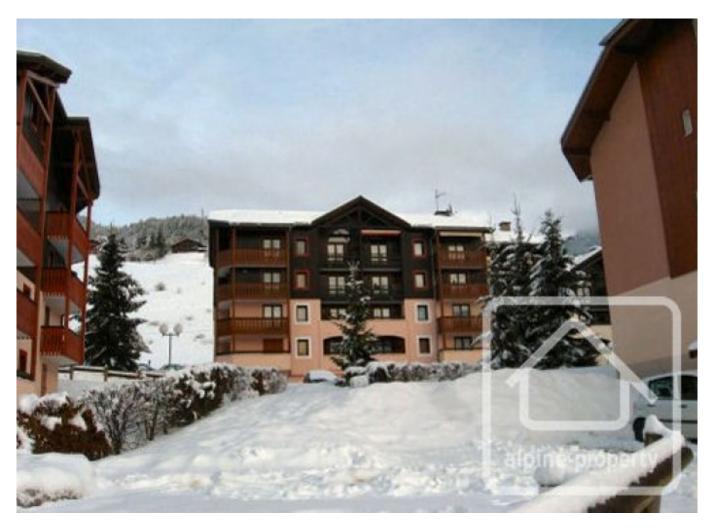

## **Property Description**

This is a studio apartment in excellent condition, situated in the ground floor of a well-maintained residence close to the ski slopes and village of Habère-Poche. Slightly larger than most, the studio has a light spacious feel. It has never been used for rental, the only use has been with the existing owners who bought it from new for their holidays. It is being sold fully furnished.

The residence is extremely well maintained and copropriété costs are low. The development was built in the 1990's and is situated just 200m from the village centre of Habère-Poche with its bar/restaurants and shops. It is ideally placed in the heart of la Vallée Verte between Thonon-les-Bains (and the lake-side 19km) and the centre of Geneva (35km). The nearest ski slope (Les Habères) is 400m, a 5min walk or 2min car ride, with the ski bus an easy option. Other local ski areas are Bellevaux (5 mins) Le Massif des Brasses (15mins).