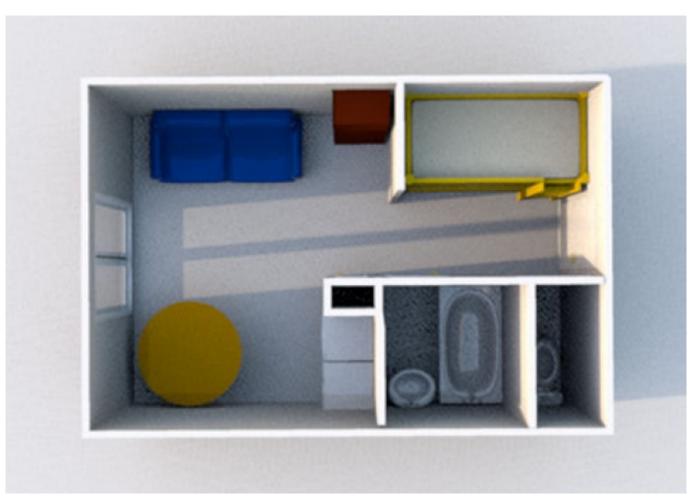

## **Key Features**

**Price** 62 500 €uros

Status SOLD

Last updated05/10/2015AreaAlpes du LémanLocationVallée VerteVillageHabère Poche

 $\begin{array}{lll} \textbf{Bathrooms} & 1 \\ \textbf{Floor area} & 20 \text{ m}^2 \end{array}$ 

In the entrance is a 'coin montagne' with a bunk bed and further concealed mattress, built in cupboard, a separate WC and shower/bathroom. The main room has a fitted kitchenette and an east facing terrace opening onto the building grounds. Parking is free and there is a ski locker on the ground floor.