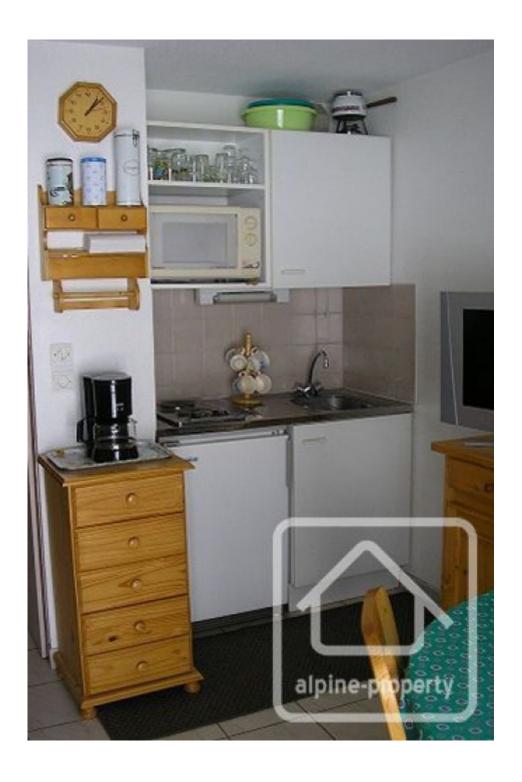

In the entrance is a 'coin montagne' with a bunk bed and further concealed mattress, built in cupboard, a separate WC and shower/bathroom. The main room has a fitted kitchenette and an east facing terrace opening onto the building grounds. Parking is free and there is a ski locker on the ground floor.