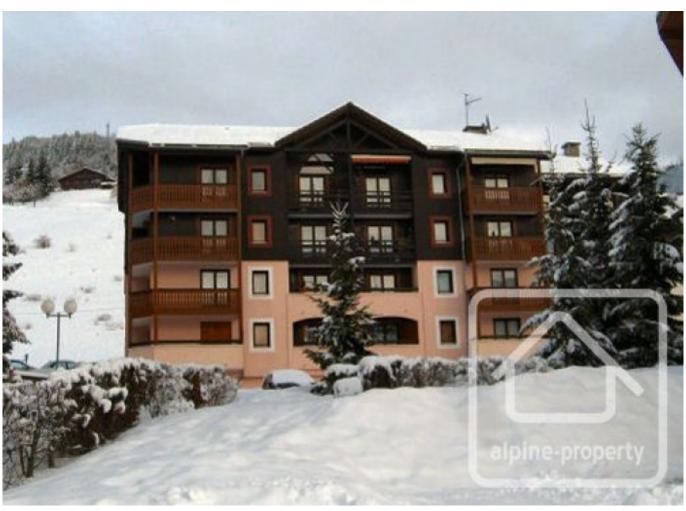

## **Property Description**

This is a studio apartment in excellent condition, situated in the ground floor of a well-maintained residence close to the ski slopes and village of Habère-Poche. Slightly larger than most, the studio has a light spacious feel. It has never been used for rental, the only use has been with the existing owners who bought it from new for their holidays. It is being sold fully furnished.

The residence is extremely well maintained and copropriété costs are low. The development was built in the 1990's and is situated just 200m from the village centre of Habère-Poche with its bar/restaurants and shops. It is ideally placed in the heart of la Vallée Verte between Thonon-les-Bains (and the lake-side 19km) and the centre of Geneva (35km). The nearest ski slope (Les Habères) is 400m, a 5min walk or 2min car ride, with the ski bus an easy option. Other local ski areas are Bellevaux (5 mins) Le Massif des Brasses (15mins).