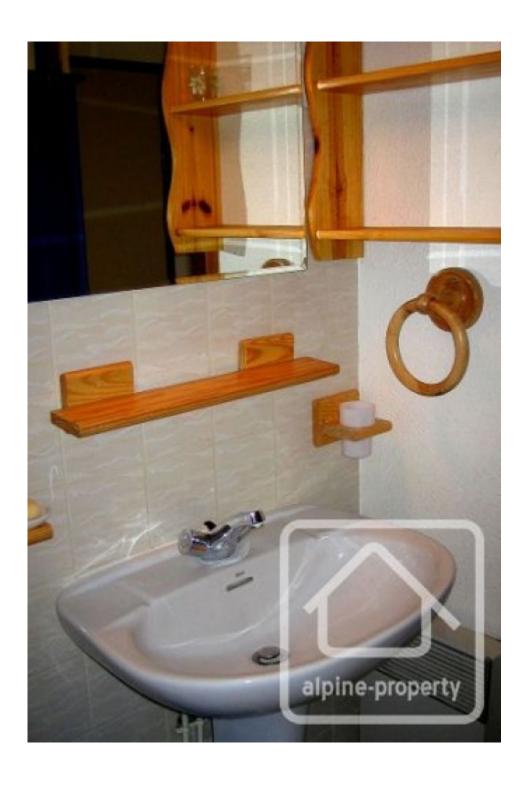

In the entrance is a 'coin montagne' with a bunk bed and further concealed mattress, built in cupboard, a separate WC and shower/bathroom. The main room has a fitted kitchenette and an east facing terrace opening onto the building grounds. Parking is free and there is a ski locker on the ground floor.