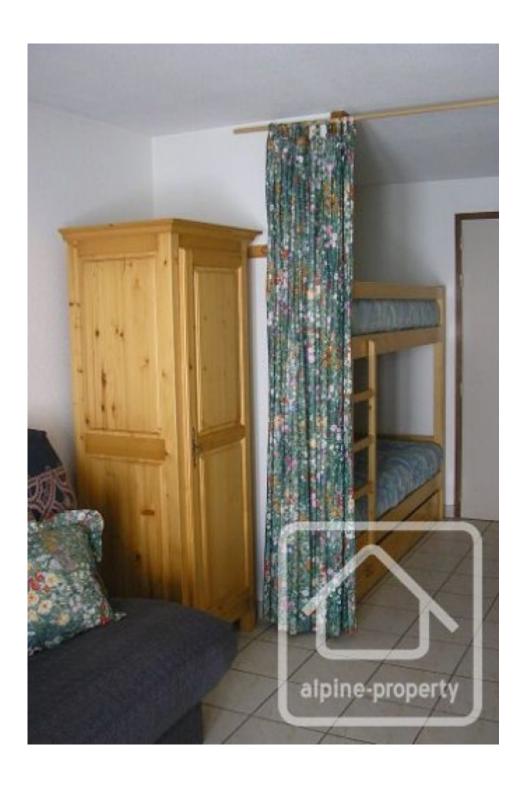

In the entrance is a 'coin montagne' with a bunk bed and further concealed mattress, built in cupboard, a separate WC and shower/bathroom. The main room has a fitted kitchenette and an east facing terrace opening onto the building grounds. Parking is free and there is a ski locker on the ground floor.