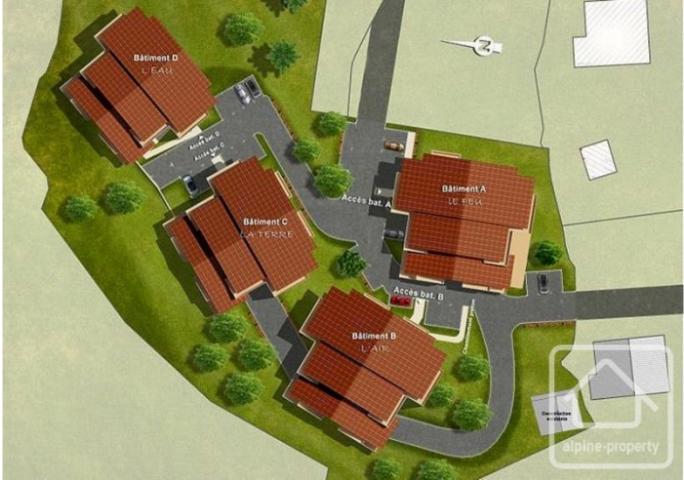

# **Property Description**

Residence "The 4 Elements" is a high quality apartment development in a sunny location not far from the centre of Chatel.

The development offers 71 luxurious apartments from 1 to 5 rooms in four buildings. As a tribute to nature and to the beauty of the place, each building will symbolise one of the 4 elements: Fire, Earth, Air and Water. The lobby of each building will be specially decorated in relation to the element which it represents. The welcoming spirit of the residence is emphasized by beautiful panelled walls with a mix of wood and stone.

There are 8 three bedroom apartments available in building C/D:

| Lot Type Floor Facing . Habitable space (m2) Terrace/Balcony size (m2) Price Parking |  |  |
|--------------------------------------------------------------------------------------|--|--|
| C101 T4 First SW 95,42                                                               |  |  |
| C104 T4 First SW 84,14                                                               |  |  |
| C203 T4 Second N/W/S 78,06                                                           |  |  |