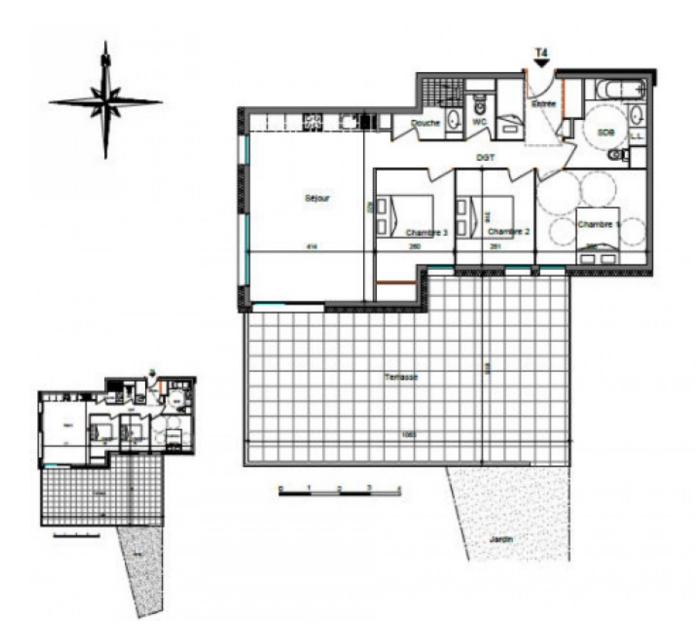

# **Appt. Les 4 Elements, T4**

There are 8 three bedroom apartments available in building C/D:

| Lot Type Floor Facing . Habitable space (m2) Terrace/Balcony size (m2) Price Parking |  |  |
|--------------------------------------------------------------------------------------|--|--|
| C101 T4 First SW 95,42                                                               |  |  |
| C104 T4 First SW 84,14                                                               |  |  |
| C203 T4 Second N/W/S 78,06                                                           |  |  |