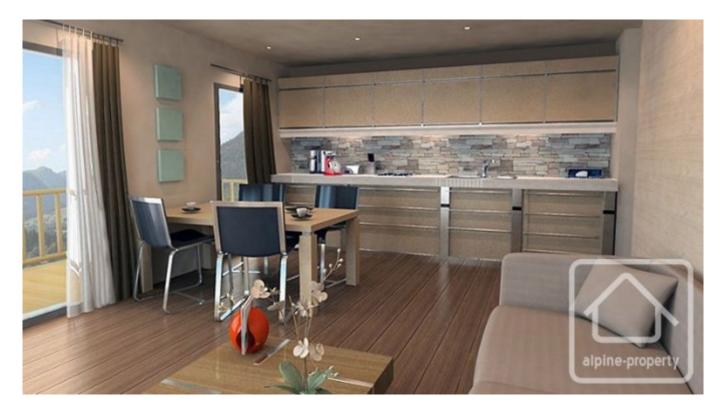

All the apartments in this prestigious development are built with uncompromising quality, comfort & design, and include;

- Videophone
- Wood or tiled floor in living rooms
- Wood-flooring in bedrooms
- Tiled floor in bathrooms
- A section of wall decorated in wood or stone in living-rooms
- White paint on the other walls
- Equipped cupboard
- Electric roller shutters
- Window frames in wood
- Electric heating
- Towel heat-dryer racks in bathrooms
- Full-height earthenware bathrooms
- Suspended toilets