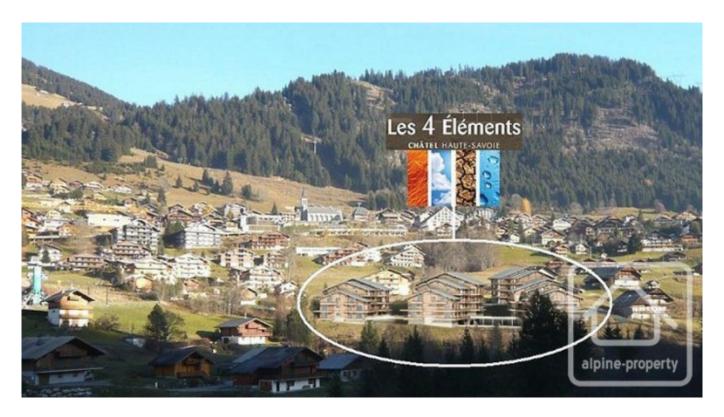

# **Property Description**

Residence "The 4 Elements" is a high quality apartment development in a sunny location not far from the centre of Chatel.

The development offers 71 luxurious apartments from 1 to 5 rooms in four buildings. As a tribute to nature and to the beauty of the place, each building will symbolise one of the 4 elements: Fire, Earth, Air and Water. The lobby of each building will be specially decorated in relation to the element which it represents. The welcoming spirit of the residence is emphasized by beautiful panelled walls with a mix of wood and stone.