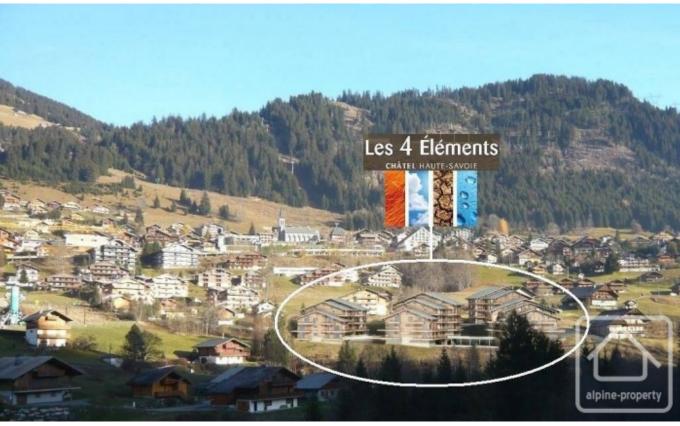

## **Appt. Les 4 Elements, T3**

Chatel, Châtel & Vallée, Portes Du Soleil

390 000 €uros

## **Property Description**

Residence "The 4 Elements" is a high quality apartment development in a sunny location not far from the centre of Chatel.

The development offers 71 luxurious apartments from 1 to 5 rooms in four buildings. As a tribute to nature and to the beauty of the place, each building will symbolise one of the 4 elements: Fire, Earth, Air and Water. The lobby of each building will be specially decorated in relation to the element which it represents. The welcoming spirit of the residence is emphasised by beautiful panelled walls with a mix of wood and stone.

Only one apartment remains in this development, D303, 2 bedrooms, 390.000 €.

All the apartments in this prestigious development are built with uncompromising quality, comfort & design, and include;

- Videophone
- Wood or tiled floor in living rooms
- Wood-flooring in bedrooms
- Tiled floor in bathrooms
- A section of wall decorated in wood or stone in living-rooms
- White paint on the other walls
- Equipped cupboard
- Electric roller shutters
- · Window frames in wood
- Electric heating
- Towel heat-dryer racks in bathrooms
- Full-height earthenware bathrooms
- Suspended toilets