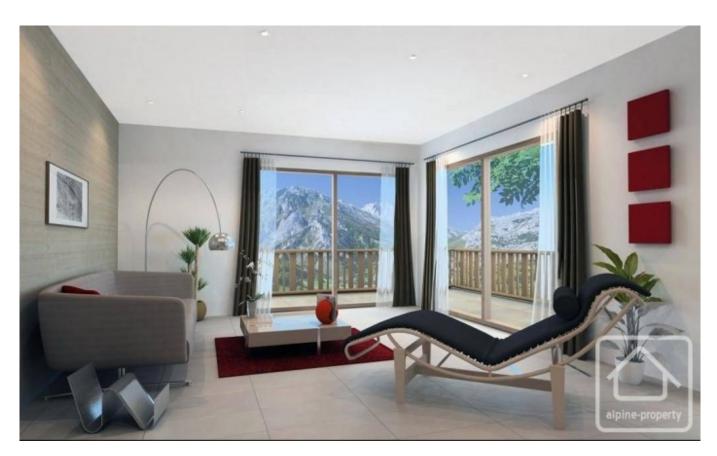

Only one apartment remains in this development, D303, 2 bedrooms, 390.000 €.

All the apartments in this prestigious development are built with uncompromising quality, comfort & design, and include;

- Videophone
- Wood or tiled floor in living rooms
- Wood-flooring in bedrooms
- Tiled floor in bathrooms
- A section of wall decorated in wood or stone in living-rooms
- White paint on the other walls
- Equipped cupboard
- Electric roller shutters
- · Window frames in wood
- Electric heating
- Towel heat-dryer racks in bathrooms
- Full-height earthenware bathrooms
- Suspended toilets