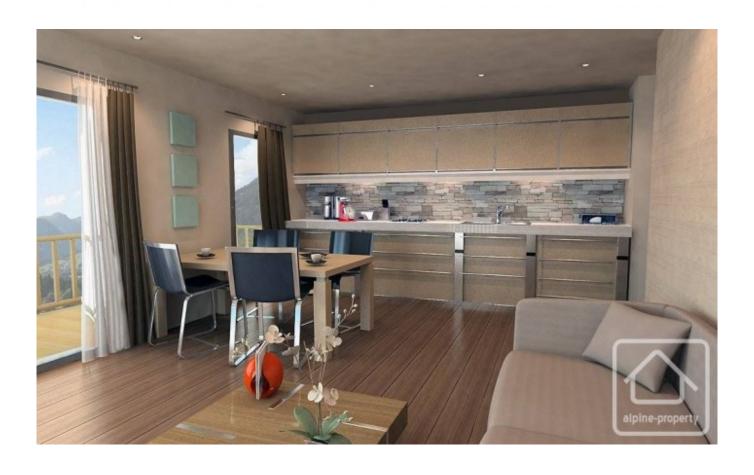

Only one apartment remains in this development, D303, 2 bedrooms, 390.000 €.

All the apartments in this prestigious development are built with uncompromising quality, comfort & design, and include;

- Videophone
- Wood or tiled floor in living rooms
- Wood-flooring in bedrooms
- Tiled floor in bathrooms
- A section of wall decorated in wood or stone in living-rooms
- White paint on the other walls
- Equipped cupboard
- Electric roller shutters
- · Window frames in wood
- Electric heating
- Towel heat-dryer racks in bathrooms
- Full-height earthenware bathrooms
- Suspended toilets