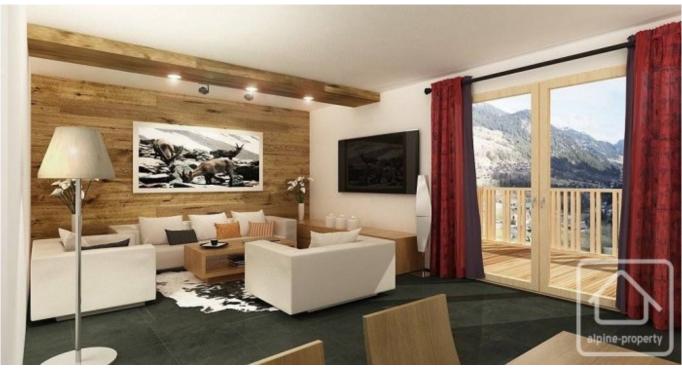

## **Property Description**

Residence "The 4 Elements" is a high quality apartment development in a sunny location not far from the centre of Chatel.

The development offers 71 luxurious apartments from 1 to 5 rooms in four buildings. As a tribute to nature and to the beauty of the place, each building will symbolise one of the 4 elements: Fire, Earth, Air and Water. The lobby of each building will be specially decorated in relation to the element which it represents. The welcoming spirit of the residence is emphasised by beautiful panelled walls with a mix of wood and stone.

Only one apartment remains in this development, D303, 2 bedrooms, 390.000 €.

All the apartments in this prestigious development are built with uncompromising quality, comfort & design, and include;

- Videophone
- Wood or tiled floor in living rooms
- Wood-flooring in bedrooms
- Tiled floor in bathrooms
- A section of wall decorated in wood or stone in living-rooms
- White paint on the other walls
- Equipped cupboard
- Electric roller shutters
- · Window frames in wood
- Electric heating
- Towel heat-dryer racks in bathrooms
- Full-height earthenware bathrooms
- Suspended toilets