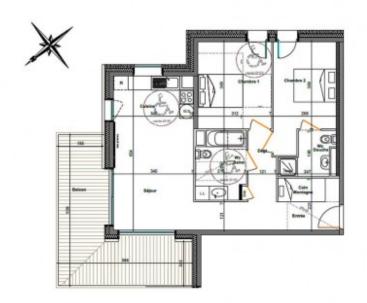

## **Key Features**

**Price** 390 000 €uros

Status SOLD

Last updated04/01/2017AreaPortes Du SoleilLocationChâtel & Vallée

Village Chatel
Bedrooms 2
Bathrooms 1
Floor area 66 m<sup>2</sup>

**Heating** Electric radiators

Only one apartment remains in this development, D303, 2 bedrooms, 390.000 €.

All the apartments in this prestigious development are built with uncompromising quality, comfort & design, and include;

- Videophone
- Wood or tiled floor in living rooms
- Wood-flooring in bedrooms
- Tiled floor in bathrooms
- A section of wall decorated in wood or stone in living-rooms
- White paint on the other walls
- Equipped cupboard
- Electric roller shutters
- · Window frames in wood
- Electric heating
- Towel heat-dryer racks in bathrooms
- Full-height earthenware bathrooms
- Suspended toilets