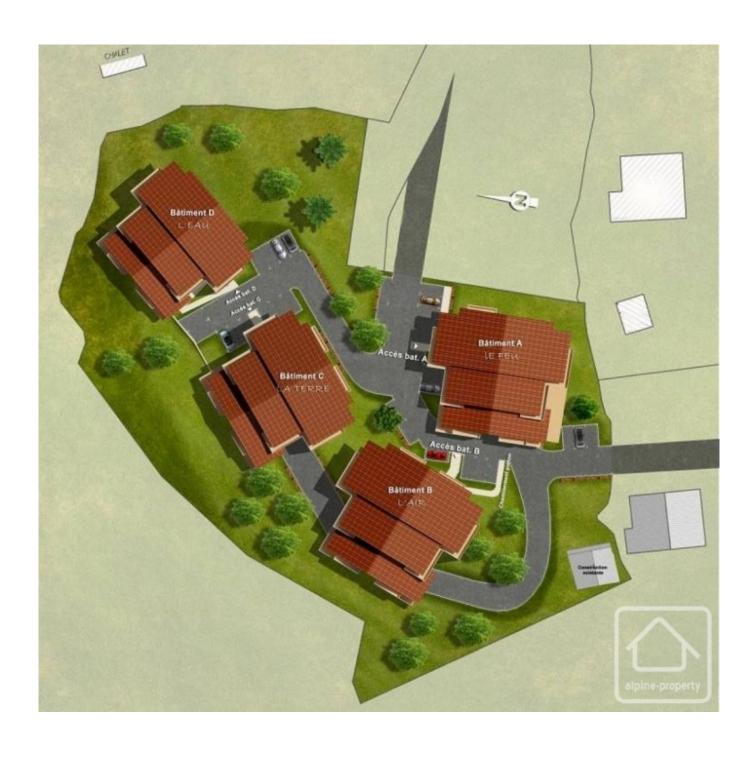

## **Property Description**

Residence "The 4 Elements" is a high quality apartment development in a sunny location not far from the centre of Chatel.

The development offers 71 luxurious apartments from 1 to 5 rooms in four buildings. As a tribute to nature and to the beauty of the place, each building will symbolise one of the 4 elements: Fire, Earth, Air and Water. The lobby of each building will be specially decorated in relation to the element which it represents. The welcoming spirit of the residence is emphasised by beautiful panelled walls with a mix of wood and stone.

Only one apartment remains in this development, D303, 2 bedrooms, 390.000 €.

All the apartments in this prestigious development are built with uncompromising quality, comfort & design, and include;

- Videophone
- Wood or tiled floor in living rooms
- Wood-flooring in bedrooms
- Tiled floor in bathrooms
- A section of wall decorated in wood or stone in living-rooms
- White paint on the other walls
- Equipped cupboard
- Electric roller shutters
- · Window frames in wood
- Electric heating
- Towel heat-dryer racks in bathrooms
- Full-height earthenware bathrooms
- Suspended toilets