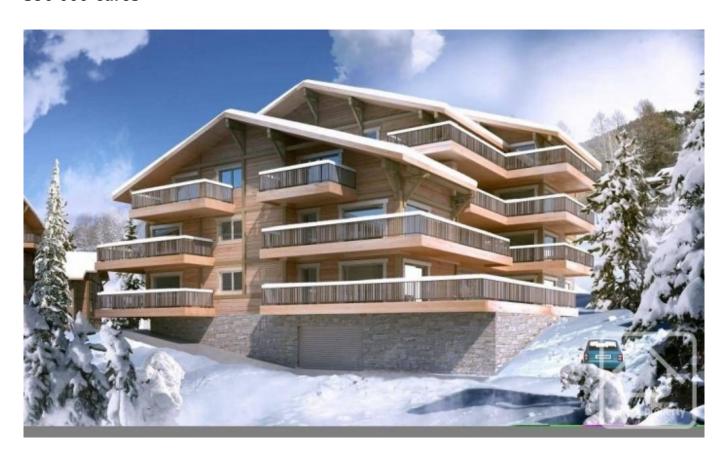

## **Property Description**

Residence "The 4 Elements" is a high quality apartment development in a sunny location not far from the centre of Chatel.

The development offers 71 luxurious apartments from 1 to 5 rooms in four buildings. As a tribute to nature and to the beauty of the place, each building will symbolise one of the 4 elements: Fire, Earth, Air and Water. The lobby of each building will be specially decorated in relation to the element which it represents. The welcoming spirit of the residence is emphasised by beautiful panelled walls with a mix of wood and stone.

Only one apartment remains in this development, D303, 2 bedrooms, 390.000 €.

All the apartments in this prestigious development are built with uncompromising quality, comfort & design, and include;

- Videophone
- Wood or tiled floor in living rooms
- Wood-flooring in bedrooms
- Tiled floor in bathrooms
- A section of wall decorated in wood or stone in living-rooms
- White paint on the other walls
- Equipped cupboard
- Electric roller shutters
- · Window frames in wood
- Electric heating
- Towel heat-dryer racks in bathrooms
- Full-height earthenware bathrooms
- Suspended toilets