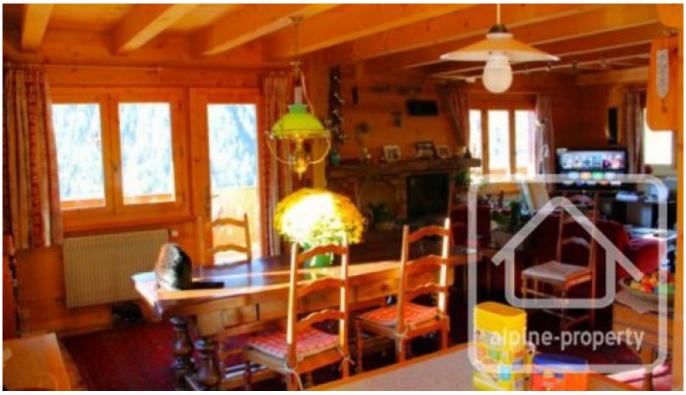

The property has a spacious entrance hall which leads through to the open plan living, dining, kitchen area. Doors from this area access the terrace and balcony on all sides.

Upstairs is a large bedroom suite (with lounge area), a second small bedroom with built in wardrobes and a large bathroom.