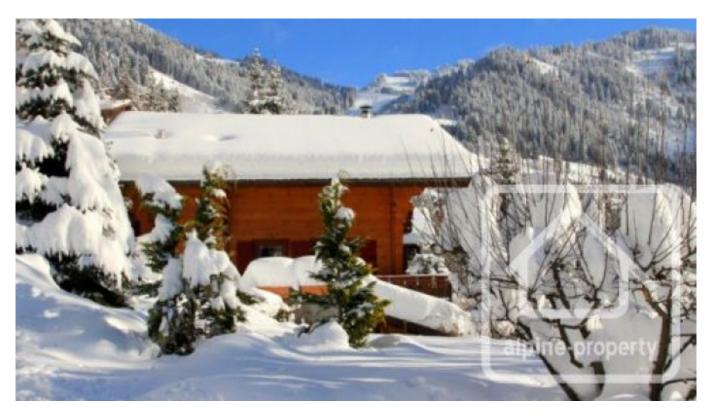

## **Property Description**

Chalet Le Roitet is a spacious chalet built in 1996, located along a quiet residential road not far from the centre of Chatel and benefitting from glorious panoramic views over the village and down the valley towards La Chapelle.

Outside, the owner has built a useful cave/storage area under the terrace.

The chalet also benefits from an attractive, sunny garden, terrace areas, and ample parking for a number of cars.