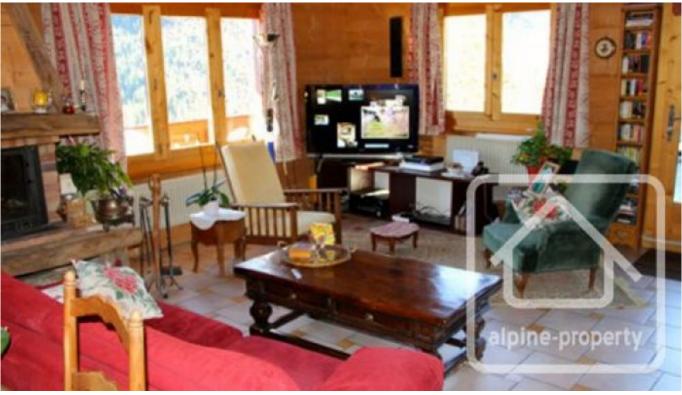

## **Property Description**

Chalet Le Roitet is a spacious chalet built in 1996, located along a quiet residential road not far from the centre of Chatel and benefitting from glorious panoramic views over the village and down the valley towards La Chapelle.

The property has a spacious entrance hall which leads through to the open plan living, dining, kitchen area. Doors from this area access the terrace and balcony on all sides.

Upstairs is a large bedroom suite (with lounge area), a second small bedroom with built in wardrobes and a large bathroom.