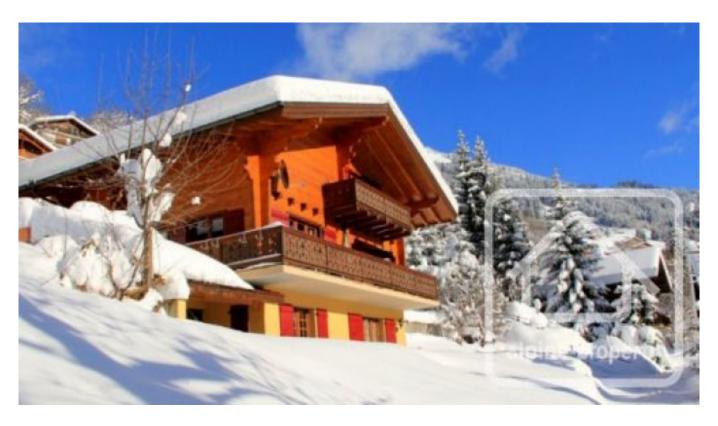

# **Chalet Le Roitet**

Chatel, Châtel & Vallée, Portes Du Soleil

## **Property Description**

Chalet Le Roitet is a spacious chalet built in 1996, located along a quiet residential road not far from the centre of Chatel and benefitting from glorious panoramic views over the village and down the valley towards La Chapelle.

Outside, the owner has built a useful cave/storage area under the terrace.

The chalet also benefits from an attractive, sunny garden, terrace areas, and ample parking for a number of cars.