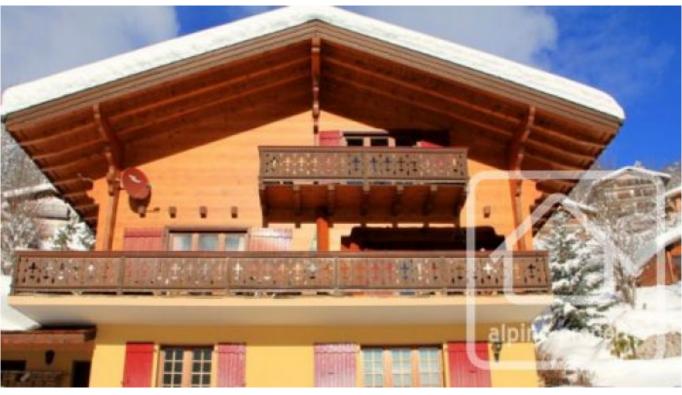

The property has a spacious entrance hall which leads through to the open plan living, dining, kitchen area. Doors from this area access the terrace and balcony on all sides.

Upstairs is a large bedroom suite (with lounge area), a second small bedroom with built in wardrobes and a large bathroom.