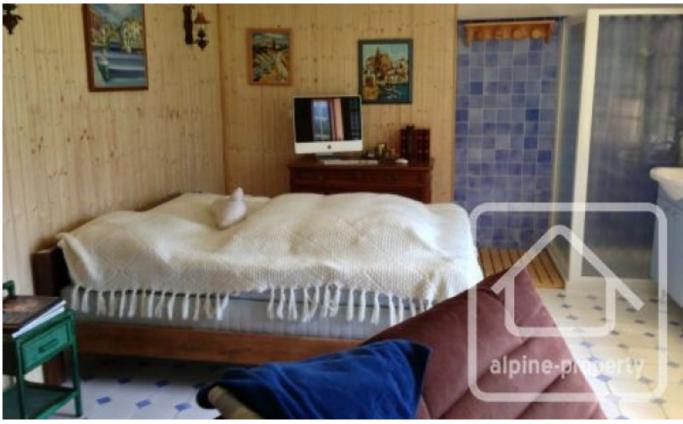

# **Chalet Le Roitet**

Chatel, Châtel & Vallée, Portes Du Soleil

The property has a spacious entrance hall which leads through to the open plan living, dining, kitchen area. Doors from this area access the terrace and balcony on all sides.

Upstairs is a large bedroom suite (with lounge area), a second small bedroom with built in wardrobes and a large bathroom.

On the lower ground floor is a wine cellar, a boiler room, a bedroom, and a large room with sauna and shower. This last room has the potential to be a forth bedroom with en suite as all the plumbing for the bathroom exists.