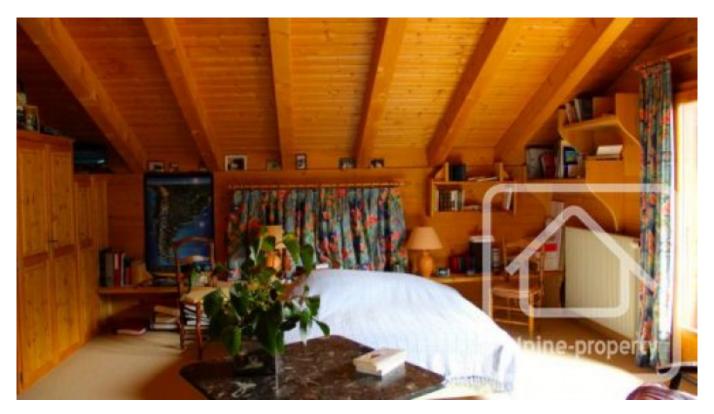

The property has a spacious entrance hall which leads through to the open plan living, dining, kitchen area. Doors from this area access the terrace and balcony on all sides.

Upstairs is a large bedroom suite (with lounge area), a second small bedroom with built in wardrobes and a large bathroom.