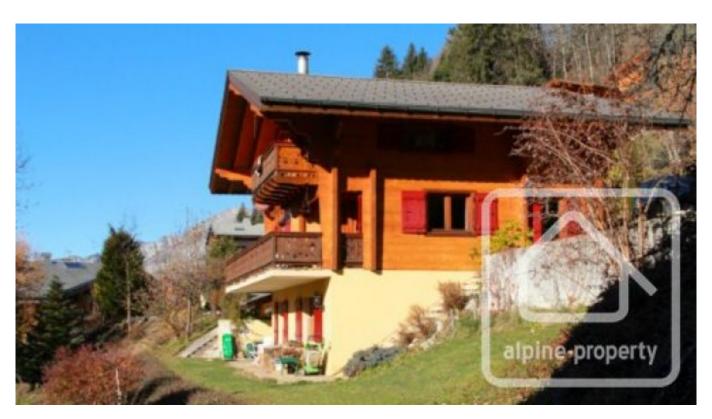

# **Chalet Le Roitet**

Chatel, Châtel & Vallée, Portes Du Soleil

## **Property Description**

Chalet Le Roitet is a spacious chalet built in 1996, located along a quiet residential road not far from the centre of Chatel and benefitting from glorious panoramic views over the village and down the valley towards La Chapelle.

Outside, the owner has built a useful cave/storage area under the terrace.

The chalet also benefits from an attractive, sunny garden, terrace areas, and ample parking for a number of cars.