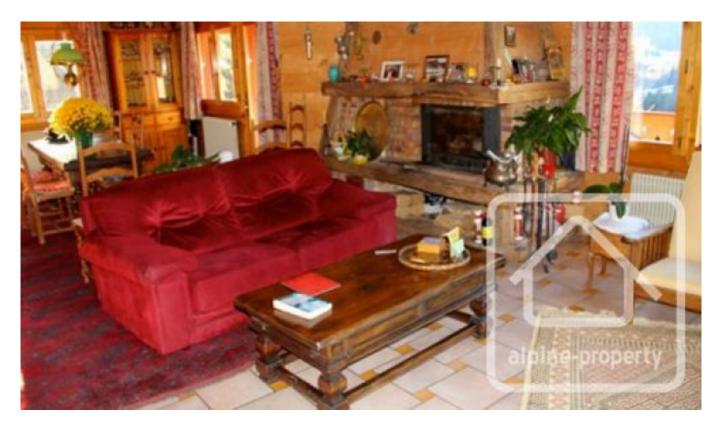

## **Property Description**

Chalet Le Roitet is a spacious chalet built in 1996, located along a quiet residential road not far from the centre of Chatel and benefitting from glorious panoramic views over the village and down the valley towards La Chapelle.

The property has a spacious entrance hall which leads through to the open plan living, dining, kitchen area. Doors from this area access the terrace and balcony on all sides.

Upstairs is a large bedroom suite (with lounge area), a second small bedroom with built in wardrobes and a large bathroom.