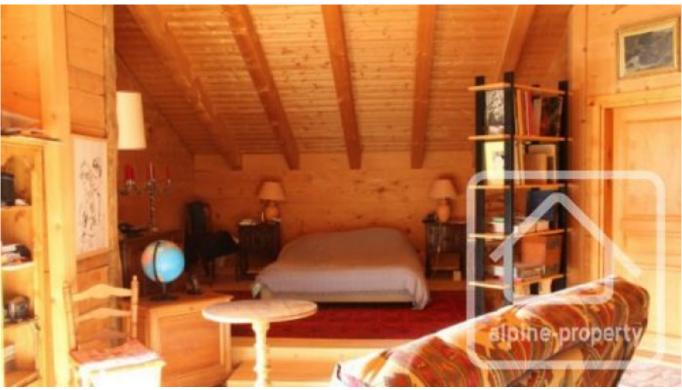

The property has a spacious entrance hall which leads through to the open plan living, dining, kitchen area. Doors from this area access the terrace and balcony on all sides.

Upstairs is a large bedroom suite (with lounge area), a second small bedroom with built in wardrobes and a large bathroom.