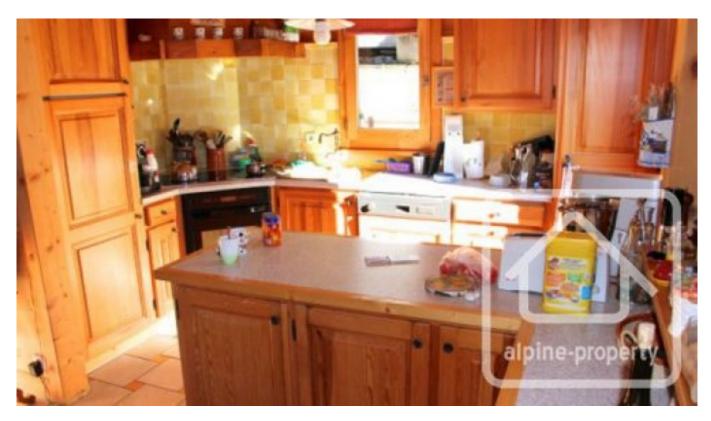

The property has a spacious entrance hall which leads through to the open plan living, dining, kitchen area. Doors from this area access the terrace and balcony on all sides.

Upstairs is a large bedroom suite (with lounge area), a second small bedroom with built in wardrobes and a large bathroom.